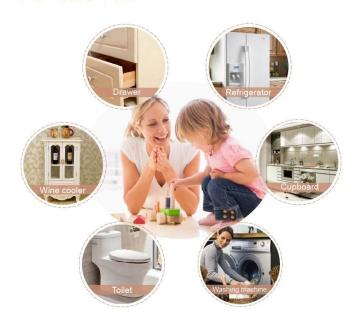

# Usage

### **Description:**

- 1.Infants can even be hurt or tumble when they open a cabinet or drawer!
- 2. This lock can effectively protect infants against the possible injury from opening door or drawer.
- 3.It's soft band and self adhesive base design can attach from one side to another, so it can use on most place such as cabinet,

drawer, wardrobe and even first aid box, etc.