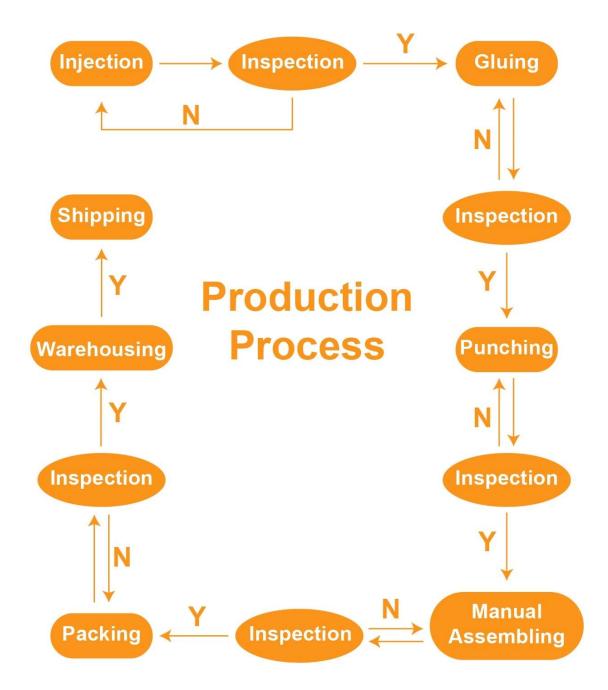

### **Production Time:**

Items will be shipped within  $4\sim15$  working days (excluding weekends and holidays) as soon as your Payment arrived.

We are always serious on the delivery time, all orders will be checked by us carefully to make sure there are no delay on the shipment, no problems on quality, no unsatisfactions on the packaging.