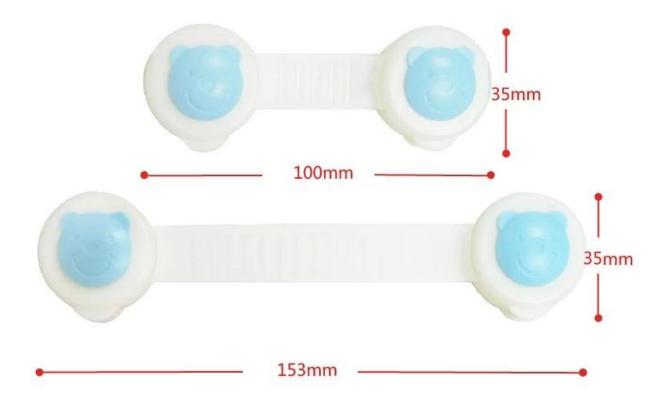

## **Specifications**

### **Product Details:**

| Specification          | 37mm,155mm long; Customize                                     |  |  |  |
|------------------------|----------------------------------------------------------------|--|--|--|
| Material               | ABS,eco-friendly                                               |  |  |  |
| Product color          | blue+white, white, multiple colors are available               |  |  |  |
| Packing                | Bulk or Blister card (Blister card can be printed custom logo) |  |  |  |
| Measurement            | 60*40*35cm                                                     |  |  |  |
| Weight of Outer Carton | 10kg                                                           |  |  |  |
| MOQ                    | Accept small order                                             |  |  |  |
| Samples Lead time      | Around 4 days                                                  |  |  |  |
| Samples charge         | Free                                                           |  |  |  |
| Payment Term           | 50%T/T in advance THE BALANCE BY B/L COPY                      |  |  |  |
| Port                   | FOB Nansha, China; FOB Shenzhen, China                         |  |  |  |
| Delivery Time          | See details as below                                           |  |  |  |