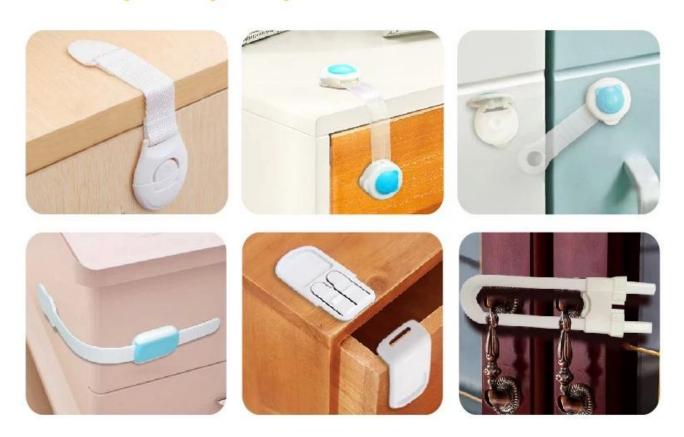

# More style baby safety lock

### Baby safety products baby safety Locks drawer latches

- 1.Easy,Simple Installation
- 2.Accept small order
- 3. Superior quality

### **Description:**

- 1.Infants can even be hurt or tumble when they open a cabinet or drawer!
- 2. This lock can effectively protect infants against the possible injury from opening door or drawer.
- 3.It's soft band and self adhesive base design can attach from one side to another, so it can use on most place such as cabinet,

drawer, wardrobe and even first aid box, etc.