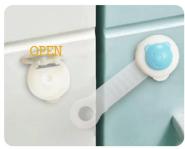

# Usage

### **Description:**

- 1.Infants can even be hurt or tumble when they open a cabinet or drawer!
- 2. This lock can effectively protect infants against the possible injury from opening door or drawer.
- 3.It's soft band and self adhesive base design can attach from one side to another, so it can use on most place such as cabinet,

drawer, wardrobe and even first aid box, etc.