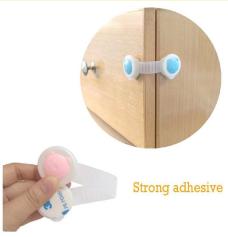

#### **Instruction:**

(1) tear off the adhesive paper. (2) stick and firm the safety lock on the doors. (3) push the button in the middle to release.