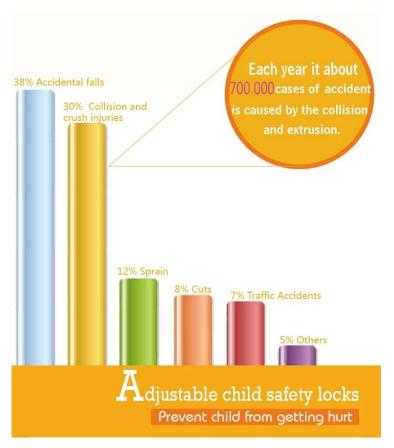

### **Description:**

- 1.Infants can even be hurt or tumble when they open a cabinet or drawer!
- 2. This lock can effectively protect infants against the possible injury from opening door or drawer.
- 3.It's soft band and self adhesive base design can attach from one side to another, so it can use on most place such as cabinet,

drawer, wardrobe and even first aid box, etc.