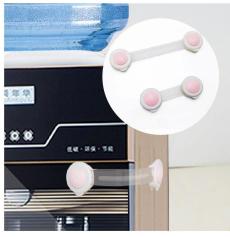

|  |  |  |
| Weight of Outer Carton | 10kg                                                           |  |  |  |
| MOQ                    | Accept small order                                             |  |  |  |
| Samples Lead time      | Around 4 days                                                  |  |  |  |
| Samples charge         | Free                                                           |  |  |  |
| Payment Term           | 50%T/T in advance THE BALANCE BY B/L COPY                      |  |  |  |
| Port                   | FOB Nansha, China; FOB Shenzhen, China                         |  |  |  |
| Delivery Time          | See details as below                                           |  |  |  |

## Well fixed surface area

# Usage









### **Description:**

- 1.Infants can even be hurt or tumble when they open a cabinet or drawer!
- 2. This lock can effectively protect infants against the possible injury from opening door or drawer.
- 3.It's soft band and self adhesive base design can attach from one side to another, so it can use on most place such as cabinet,

drawer, wardrobe and even first aid box, etc.

#### **Instruction:**

(1) tear off the adhesive paper. (2) stick and firm the safety lock on the doors. (3) push the button in the middle to release.

#### A article show how to use the toilet seat lid lock.





### **Production Time:**

Items will be shipped within  $4\sim15$  working days (excluding weekends and holidays) as soon as your Payment arrived.

We are always serious on the delivery time, all orders w