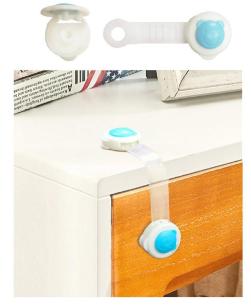

## Well fixed surface area

### **Description:**

- 1.Infants can even be hurt or tumble when they open a cabinet or drawer!
- 2. This lock can effectively protect infants against the possible injury from opening door or drawer.
- 3.It's soft band and self adhesive base design can attach from one side to another, so it can use on most place such as cabinet,

drawer, wardrobe and even first aid box, etc.