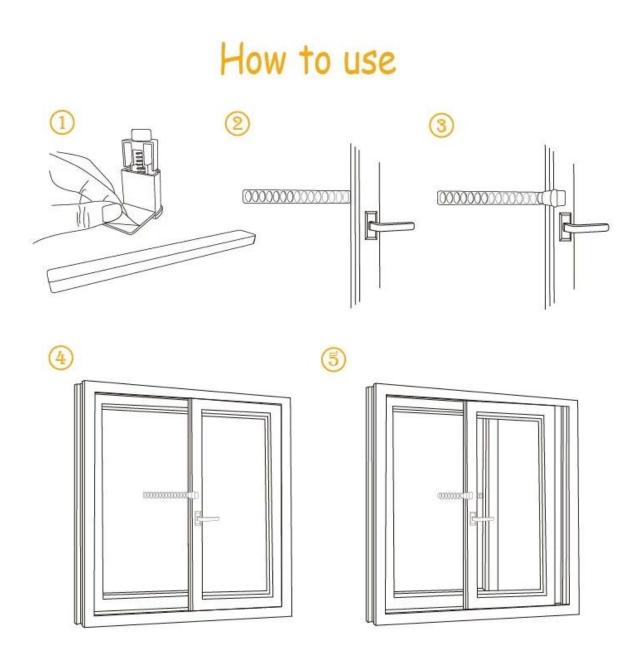

# Usage

Easy-operated on-off switch

A article show how to use the home safety baby and kids products window security lock.

#### The correct way to use it.