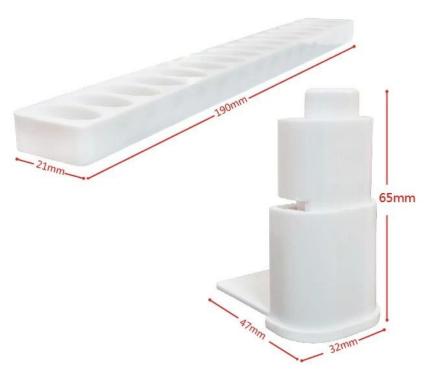

# SIZE

home safety baby and kids products window security lock

Color: Pink and white, various colors are available

Material: ABS

Name: home safety baby and kids products window security lock

Size: 92\*35\*15mm, customized is available Funtion: Keep cabinet/door /window locking