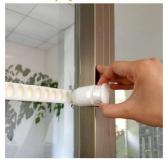

# Usage

Easy-operated on-off switch

A article show how to use the home safety baby and kids products window security lock.

#### The correct way to use it.