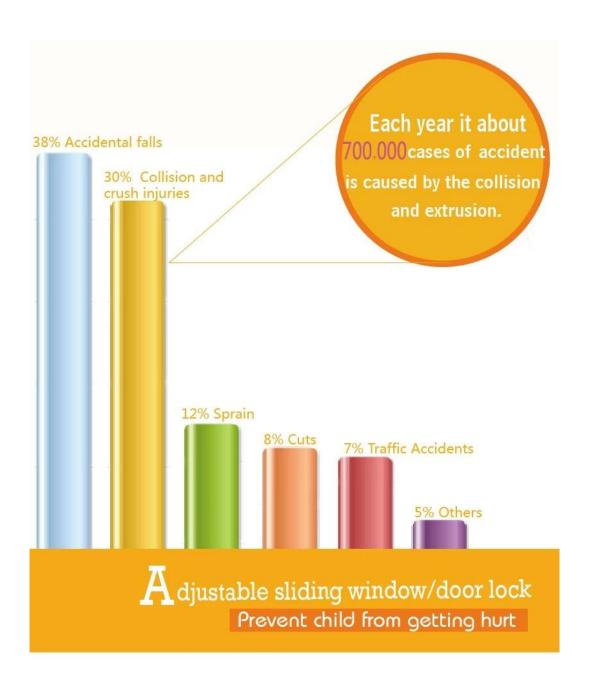

# home safety baby and kids products window security lock

# Usage

Easy-operated on-off switch

A article show how to use the home safety baby and kids products window security lock.