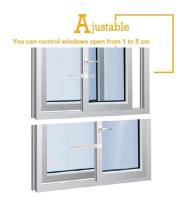

#### PRODUCTS DESCRIPTION

Product name
Adjustable sliding window/door lock

O Color (Accepting custom)

| 0 | Material | ABS                                  |
|---|----------|--------------------------------------|
| 0 | Features | -Easy to install                     |
|   |          | -Strong adhesive                     |
|   |          | -Easy-operated on-off switch         |
|   |          | -Control windows open from 1 to 15cm |