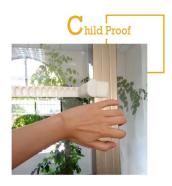

# Usage

Easy-operated on-off switch

A article show how to use the home safety baby and kids products window security lock.

#### The correct way to use it.