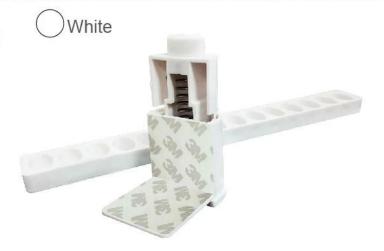

home safety baby and kids products window security lock

Color: Pink and white, various colors are available

Material: ABS

Name: home safety baby and kids products window security lock

Size: 92\*35\*15mm, customized is available Funtion: Keep cabinet/door /window locking

#### PRODUCTS DESCRIPTION

Product name
Adjustable sliding window/door lock

O Color (Accepting custom)

| 0 | Material | ABS                                  |
|---|----------|--------------------------------------|
| 0 | Features | -Easy to install                     |
|   |          | -Strong adhesive                     |
|   |          | -Easy-operated on-off switch         |
|   |          | -Control windows open from 1 to 15cm |