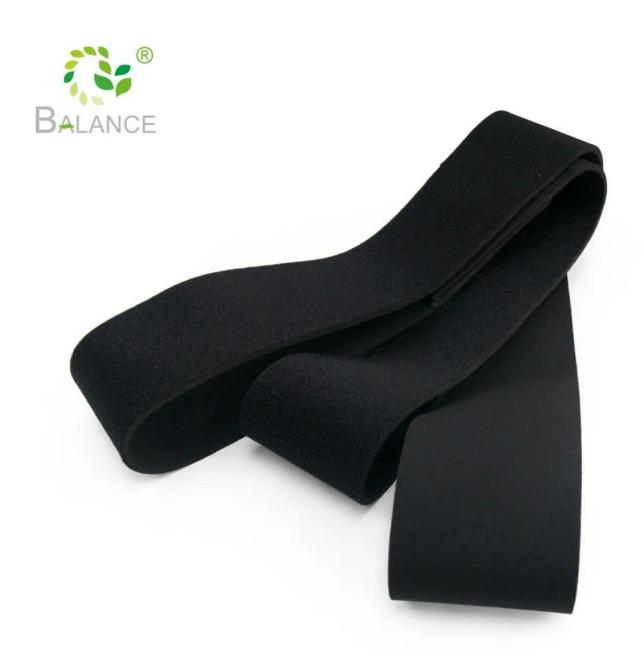

## Widely used Neoprene Sponge Foam Rubber Sheet Rolls / Pieces

Hook and loop

### **Applications:**

Usage: Widely used for permanent fixing. For irregular surface. For mounting decorative objects in cars, machines or houses.