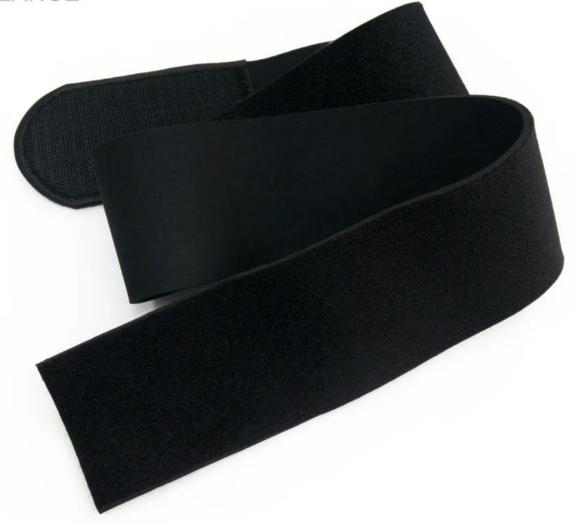

## Widely used Neoprene Sponge Foam Rubber Sheet Rolls / Pieces

Hook and loop

### **Applications:**

Usage: Widely used for permanent fixing. For irregular surface. For mounting decorative objects in cars, machines or houses.