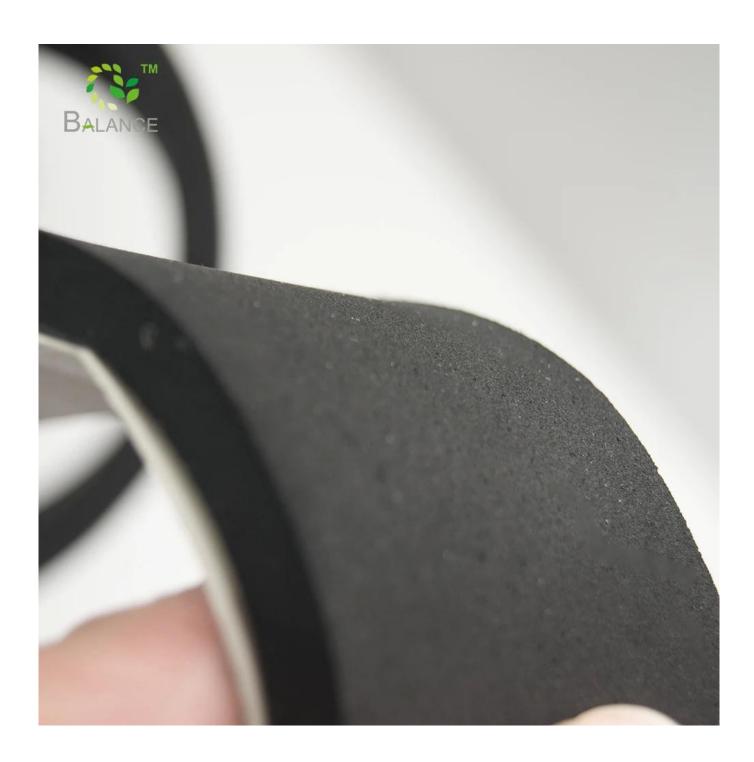

## Widely used Neoprene Sponge Foam Rubber Sheet Rolls / Pieces

Hook and loop

#### **Product Description**

| Samples charge | Free                            |
|----------------|---------------------------------|
| MOQ            | Accept small order              |
| Packing        | customized                      |
| Product Color  | beige,light blue,black,white    |
| Material       | rubber                          |
| Specification  | any size ,as per your requested |