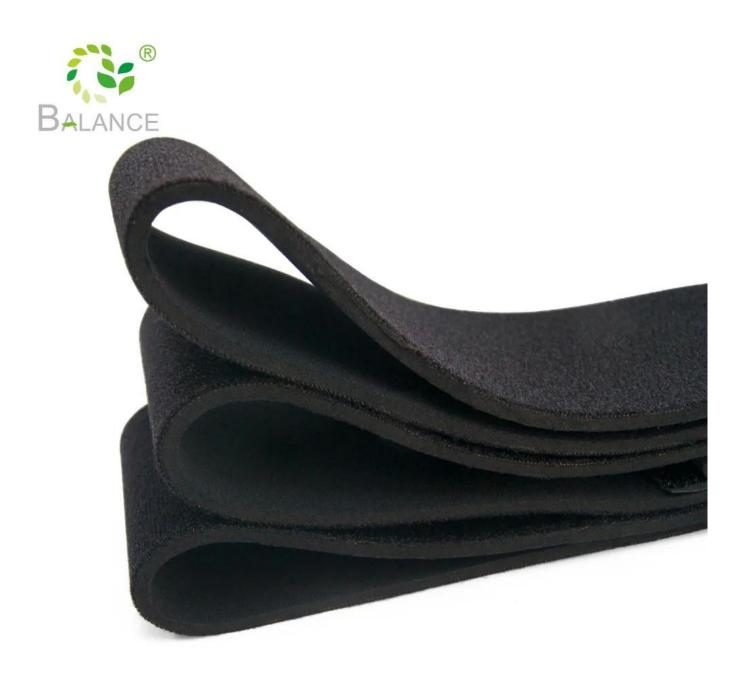

## Widely used Neoprene Sponge Foam Rubber Sheet Rolls / Pieces

Hook and loop

### **Applications:**

Usage: Widely used for permanent fixing. For irregular surface. For mounting decorative objects in cars, machines or houses.