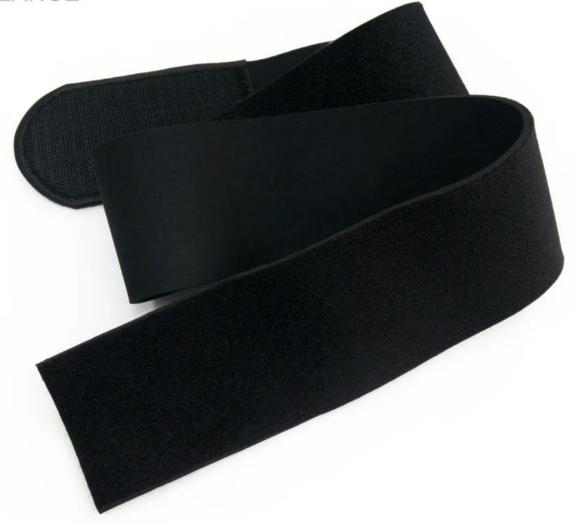

## Widely used Neoprene Sponge Foam Rubber Sheet Rolls / Pieces

Hook and loop

#### **Product Description**

| Samples charge | Free                            |
|----------------|---------------------------------|
| MOQ            | Accept small order              |
| Packing        | customized                      |
| Product Color  | beige,light blue,black,white    |
| Material       | rubber                          |
| Specification  | any size ,as per your requested |