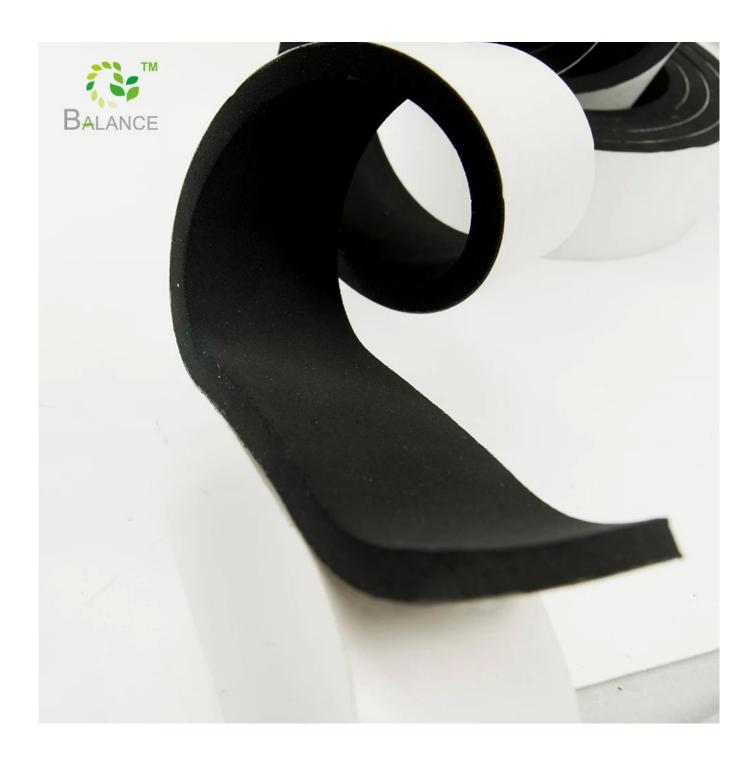

## Widely used Neoprene Sponge Foam Rubber Sheet Rolls / Pieces

Hook and loop

#### **Product Description**

| Samples charge | Free                            |
|----------------|---------------------------------|
| MOQ            | Accept small order              |
| Packing        | customized                      |
| Product Color  | beige,light blue,black,white    |
| Material       | rubber                          |
| Specification  | any size ,as per your requested |