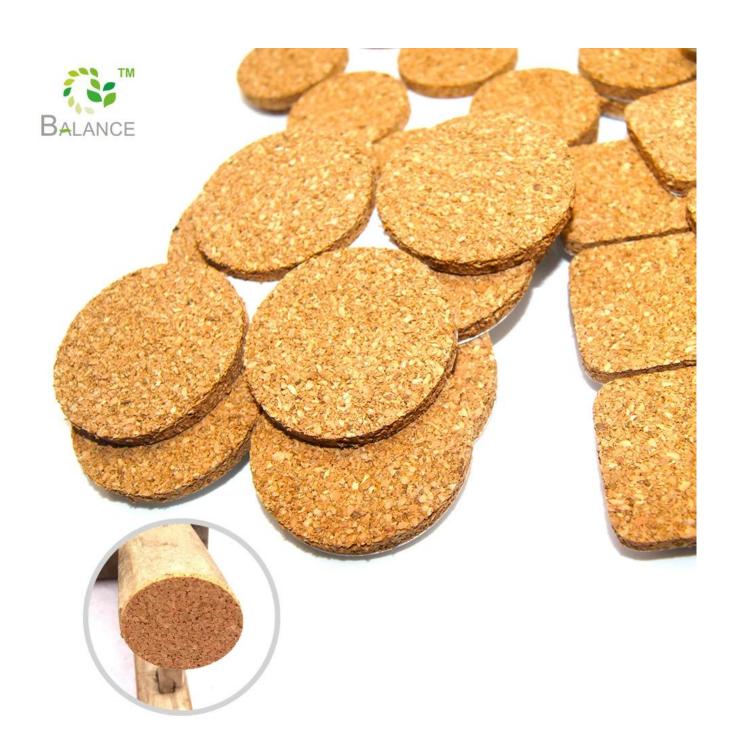

| Item name/NO.:        | Adhesive Cork Pad                             |
|-----------------------|-----------------------------------------------|
| Material:             | cork                                          |
| <b>Product Color:</b> | wood color                                    |
| Packing:              | Bulk,Opp bag,blister card, customed packaging |
| MOQ:                  | Accept small order                            |
| Specification:        | as per your request,contact us                |

| Color     | wood color                                                                                                                                                    |  |
|-----------|---------------------------------------------------------------------------------------------------------------------------------------------------------------|--|
| Package   | individual;4pcs/sheet;9pcs/sheet;bulk packaging;blister card;Opp bag                                                                                          |  |
| MOQ       | 10000 pcs for bulk, 3000 packs for blister card                                                                                                               |  |
| Thickness | 4mm; 3mm; 2mm                                                                                                                                                 |  |
| Size/mm   | Circle ( mm ):10;12;15;18;19; 20;21;25;30;38;45;50; square ( mm ):10*10;12*12;15*15;18*18;20*20;25*25;30*30;38*38;45*45;70*70; rectangle ( mm ):94*23;13*153; |  |