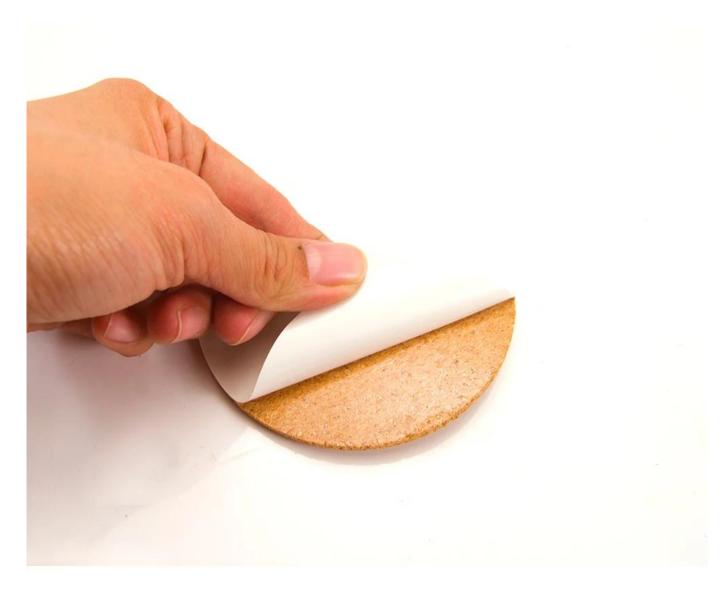

## **Product Description**

Our adhesive cork pads are easy to use and offer an available simple peel and stick backing, which are very safe to use and are very reliable.

When we stick them on the glass, mirrors and windows, it handles the product safely and allows to ship in a very cool situation as it stops the friction between the objects.