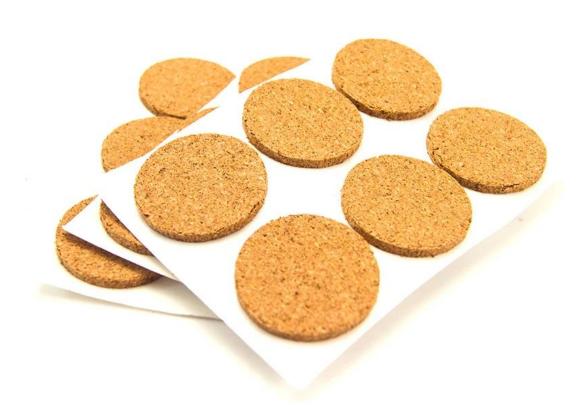

## **Product Description**

Our adhesive cork pads are easy to use and offer an available simple peel and stick backing, which are very safe to use and are very reliable.

When we stick them on the glass, mirrors and windows, it handles the product safely and allows to ship in a very cool situation as it stops the friction between the objects.

| Item name/NO.:        | Adhesive Cork Pad                             |
|-----------------------|-----------------------------------------------|
| Material:             | cork                                          |
| <b>Product Color:</b> | wood color                                    |
| Packing:              | Bulk,Opp bag,blister card, customed packaging |
| MOQ:                  | Accept small order                            |
| Specification:        | as per your request,contact us                |

| Color     | wood color                                                                                                                                                    |  |
|-----------|---------------------------------------------------------------------------------------------------------------------------------------------------------------|--|
| Package   | individual;4pcs/sheet;9pcs/sheet;bulk packaging;blister card;Opp bag                                                                                          |  |
| MOQ       | 10000 pcs for bulk, 3000 packs for blister card                                                                                                               |  |
| Thickness | 4mm; 3mm; 2mm                                                                                                                                                 |  |
| Size/mm   | Circle ( mm ):10;12;15;18;19; 20;21;25;30;38;45;50; square ( mm ):10*10;12*12;15*15;18*18;20*20;25*25;30*30;38*38;45*45;70*70; rectangle ( mm ):94*23;13*153; |  |