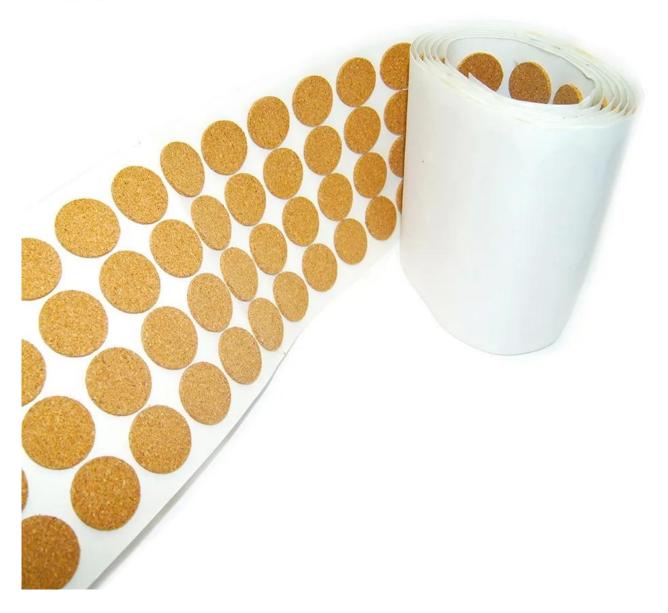

## **Product Description**

Our adhesive cork pads are easy to use and offer an available simple peel and stick backing, which are very safe to use and are very reliable.

When we stick them on the glass, mirrors and windows, it handles the product safely and allows to ship in a very cool situation as it stops the friction between the objects.

| Item name/NO.:        | Adhesive Cork Pad                             |
|-----------------------|-----------------------------------------------|
| Material:             | cork                                          |
| <b>Product Color:</b> | wood color                                    |
| Packing:              | Bulk,Opp bag,blister card, customed packaging |
| MOQ:                  | Accept small order                            |
| Specification:        | as per your request,contact us                |

| Color     | wood color                                                                                                                                                    |  |
|-----------|---------------------------------------------------------------------------------------------------------------------------------------------------------------|--|
| Package   | individual;4pcs/sheet;9pcs/sheet;bulk packaging;blister card;Opp bag                                                                                          |  |
| MOQ       | 10000 pcs for bulk, 3000 packs for blister card                                                                                                               |  |
| Thickness | 4mm; 3mm; 2mm                                                                                                                                                 |  |
| Size/mm   | Circle ( mm ):10;12;15;18;19; 20;21;25;30;38;45;50; square ( mm ):10*10;12*12;15*15;18*18;20*20;25*25;30*30;38*38;45*45;70*70; rectangle ( mm ):94*23;13*153; |  |