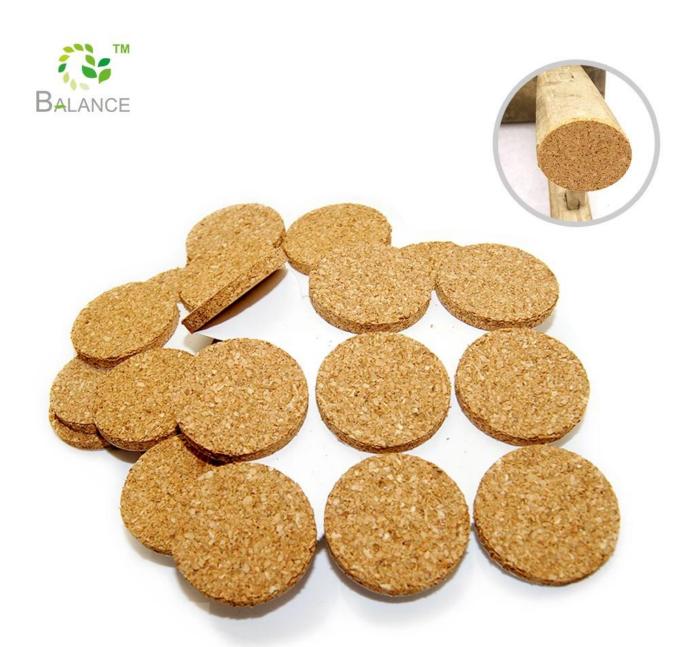

## **Product Description**

Our adhesive cork pads are easy to use and offer an available simple peel and stick backing, which are very safe to use and are very reliable.

When we stick them on the glass, mirrors and windows, it handles the product safely and allows to ship in a very cool situation as it stops the friction between the objects.

| Item name/NO.:        | Adhesive Cork Pad                             |
|-----------------------|-----------------------------------------------|
| Material:             | cork                                          |
| <b>Product Color:</b> | wood color                                    |
| Packing:              | Bulk,Opp bag,blister card, customed packaging |
| MOQ:                  | Accept small order                            |
| Specification:        | as per your request,contact us                |

| Color     | wood color                                                                                                                                                    |  |
|-----------|---------------------------------------------------------------------------------------------------------------------------------------------------------------|--|
| Package   | individual;4pcs/sheet;9pcs/sheet;bulk packaging;blister card;Opp bag                                                                                          |  |
| MOQ       | 10000 pcs for bulk, 3000 packs for blister card                                                                                                               |  |
| Thickness | 4mm; 3mm; 2mm                                                                                                                                                 |  |
| Size/mm   | Circle ( mm ):10;12;15;18;19; 20;21;25;30;38;45;50; square ( mm ):10*10;12*12;15*15;18*18;20*20;25*25;30*30;38*38;45*45;70*70; rectangle ( mm ):94*23;13*153; |  |