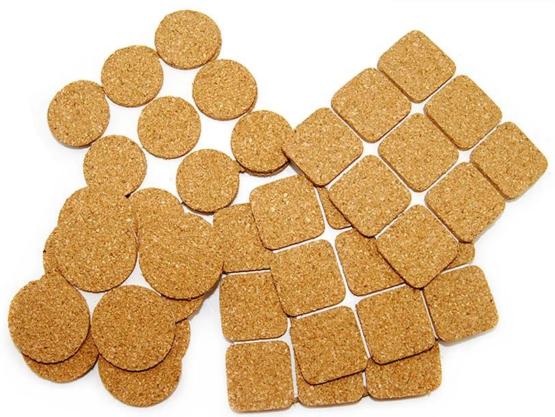

| Color     | wood color                                                                                                                                                    |  |
|-----------|---------------------------------------------------------------------------------------------------------------------------------------------------------------|--|
| Package   | individual;4pcs/sheet;9pcs/sheet;bulk packaging;blister card;Opp bag                                                                                          |  |
| MOQ       | 10000 pcs for bulk, 3000 packs for blister card                                                                                                               |  |
| Thickness | 4mm; 3mm; 2mm                                                                                                                                                 |  |
| Size/mm   | Circle ( mm ):10;12;15;18;19; 20;21;25;30;38;45;50; square ( mm ):10*10;12*12;15*15;18*18;20*20;25*25;30*30;38*38;45*45;70*70; rectangle ( mm ):94*23;13*153; |  |