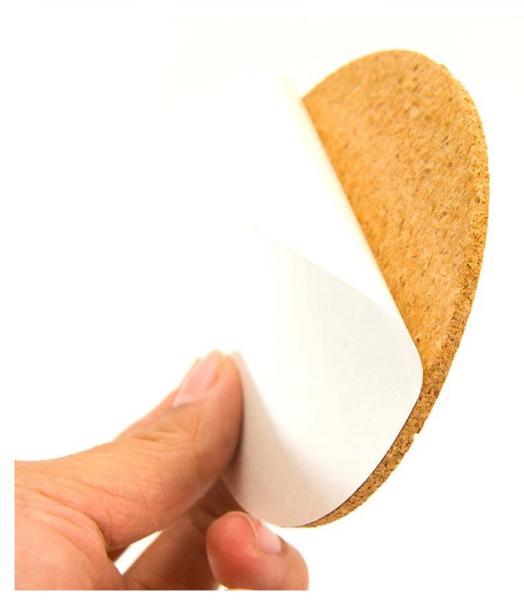

### **Applications:**

If you just recently had expensive new floors installed, or just want to protect your existing floors.

This is just what you need.

These cork pads are great! Just peel, and place these right into the bottom of your furniture for a nice and secure install.

### Advantages:

- 1)Protect hardwood floors, furniture and other surfaces from marks and scratches.
- 2)Reduce noise and vibration.
- 3)Easy to use.

Company Information