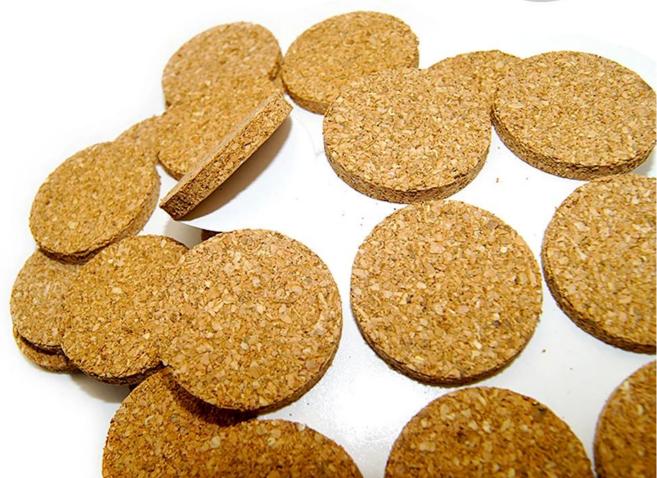

#### **Product Details:**

| Specification: | Diameter: 10-50 mm                                             |
|----------------|----------------------------------------------------------------|
| Material       | Cork                                                           |
| Product Color  | Natural color is available                                     |
| Packing        | Bulk or Blister card (Blister card can be printed custom logo) |
| MOQ            | Accept small order                                             |
| Samples charge | Free                                                           |
| Payment Term   | 50%T/T in advance THE BALANCE BY B/L COPY                      |

### **Applications:**

If you just recently had expensive new floors installed, or just want to protect your existing floors.

This is just what you need.

These cork pads are great! Just peel, and place these right into the bottom of your furniture for a nice and secure install.