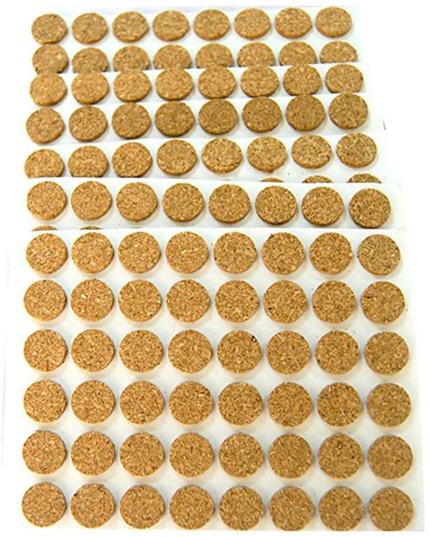

#### **Product Details:**

| Specification: | Diameter: 10-50 mm                                             |
|----------------|----------------------------------------------------------------|
| Material       | Cork                                                           |
| Product Color  | Natural color is available                                     |
| Packing        | Bulk or Blister card (Blister card can be printed custom logo) |
| MOQ            | Accept small order                                             |
| Samples charge | Free                                                           |
| Payment Term   | 50%T/T in advance THE BALANCE BY B/L COPY                      |

### **Applications:**

If you just recently had expensive new floors installed, or just want to protect your existing floors.

This is just what you need.

These cork pads are great! Just peel, and place these right into the bottom of your furniture for a nice and secure install.