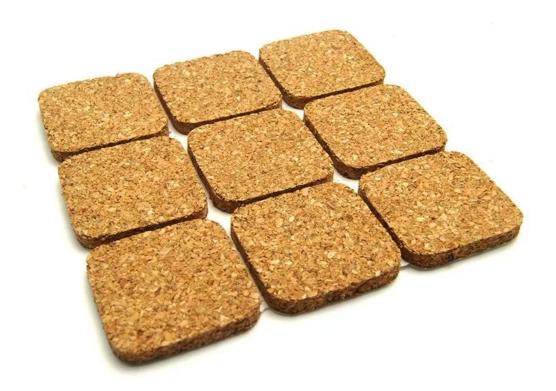

#### **Product Details:**

| Specification: | Diameter: 10-50 mm                                             |
|----------------|----------------------------------------------------------------|
| Material       | Cork                                                           |
| Product Color  | Natural color is available                                     |
| Packing        | Bulk or Blister card (Blister card can be printed custom logo) |
| MOQ            | Accept small order                                             |
| Samples charge | Free                                                           |
| Payment Term   | 50%T/T in advance THE BALANCE BY B/L COPY                      |

### **Applications:**

If you just recently had expensive new floors installed, or just want to protect your existing floors.

This is just what you need.

These cork pads are great! Just peel, and place these right into the bottom of your furniture for a nice and secure install.