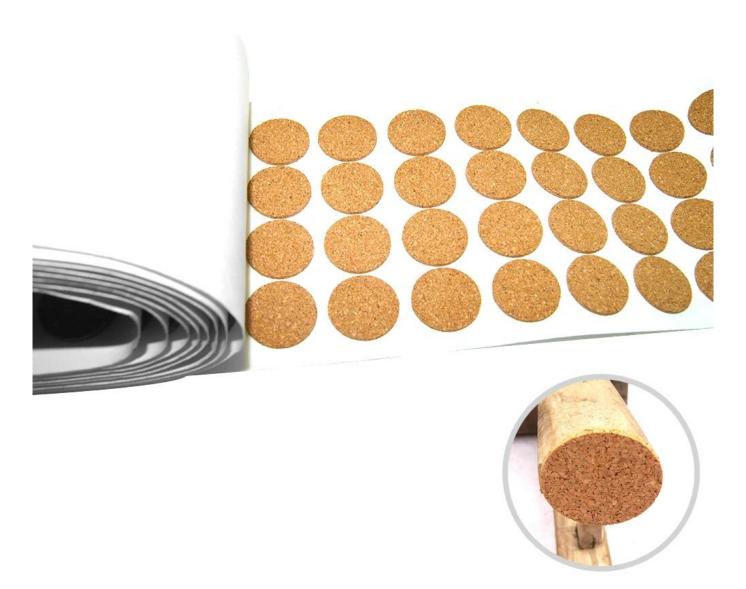

#### **Product Details:**

| Specification: | Diameter: 10-50 mm                                             |
|----------------|----------------------------------------------------------------|
| Material       | Cork                                                           |
| Product Color  | Natural color is available                                     |
| Packing        | Bulk or Blister card (Blister card can be printed custom logo) |
| MOQ            | Accept small order                                             |
| Samples charge | Free                                                           |
| Payment Term   | 50%T/T in advance THE BALANCE BY B/L COPY                      |

### **Applications:**

If you just recently had expensive new floors installed, or just want to protect your existing floors.

This is just what you need.

These cork pads are great! Just peel, and place these right into the bottom of your furniture for a nice and secure install.