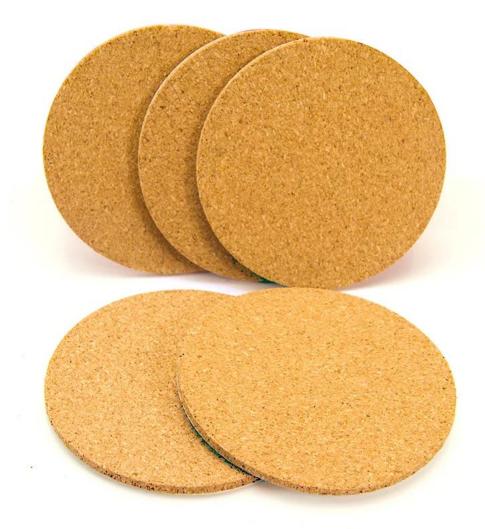

#### **Product Details:**

| Specification: | Diameter: 10-50 mm                                             |
|----------------|----------------------------------------------------------------|
| Material       | Cork                                                           |
| Product Color  | Natural color is available                                     |
| Packing        | Bulk or Blister card (Blister card can be printed custom logo) |
| MOQ            | Accept small order                                             |
| Samples charge | Free                                                           |
| Payment Term   | 50%T/T in advance THE BALANCE BY B/L COPY                      |

### **Applications:**

If you just recently had expensive new floors installed, or just want to protect your existing floors.

This is just what you need.

These cork pads are great! Just peel, and place these right into the bottom of your furniture for a nice and secure install.