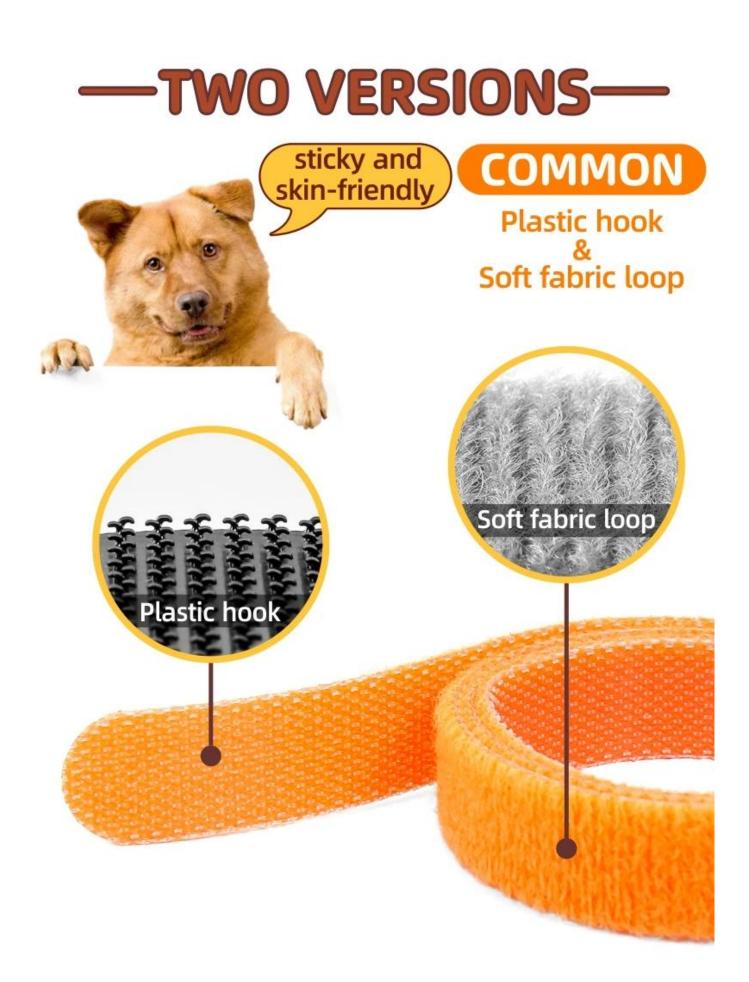

#### HIGH QUALITY MATERIAL

Match Plastic hooks with soft fabric loops stick well, after repeated use fastness as alway