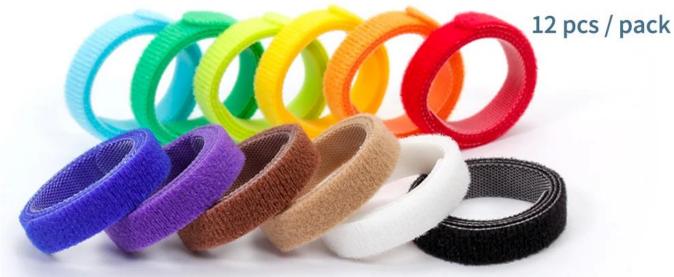

# **PUPPY ID COLLAR**

Both cats and dogs can be used

**Multicolor selection** 