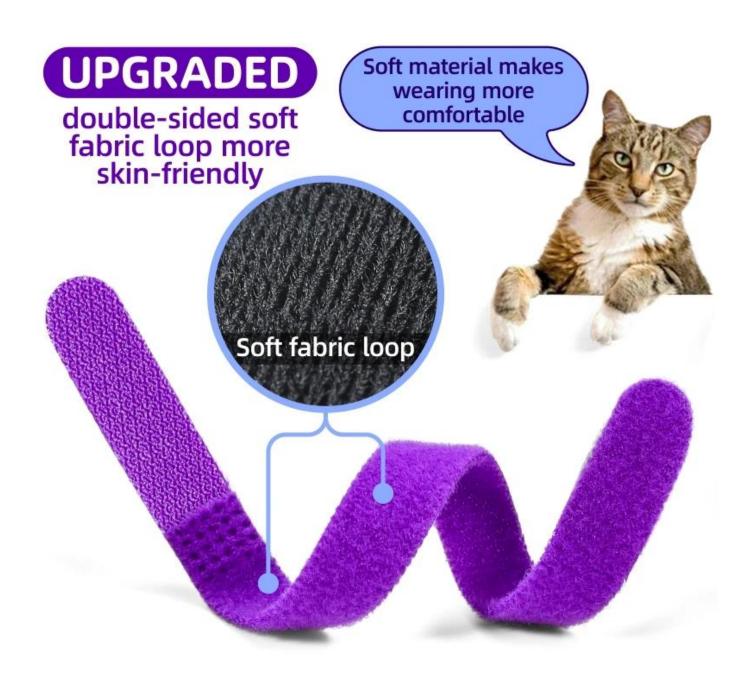

#### HIGH QUALITY MATERIAL

Match Plastic hooks with soft fabric loops stick well, after repeated use fastness as alway