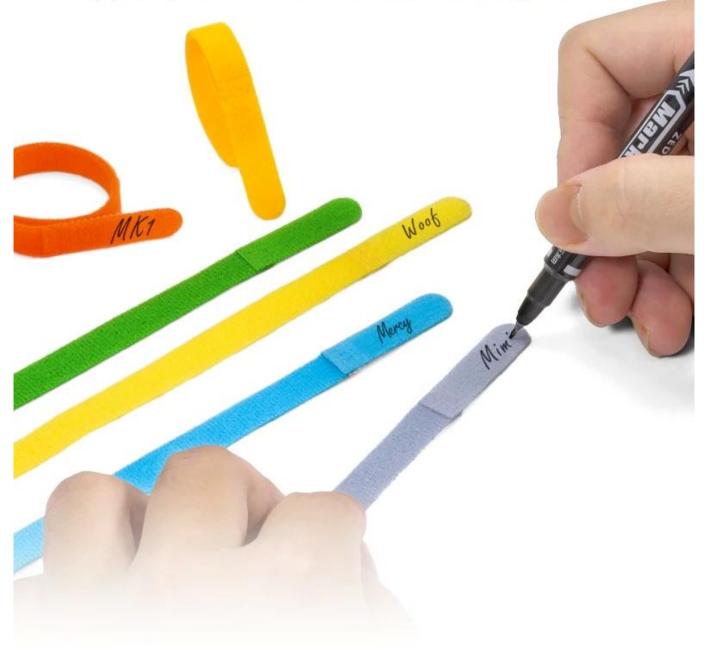

## MARK THE IDENTIFICATION RING

writing your pet's name on the collar for easy identification