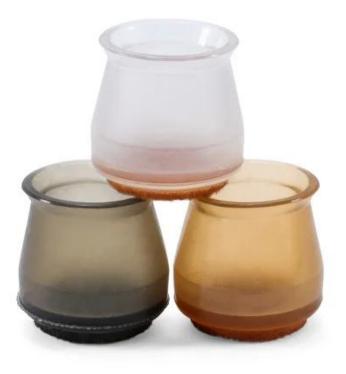

#### **Product Description**

| Product name | Chair leg protector                               |
|--------------|---------------------------------------------------|
| Material     | Felt+Rubber                                       |
| Size         | Custom size will be available                     |
| Color        | Black,brown,transparent                           |
| MOQ          | Accept small order                                |
| Packaging    | poly bag, cardboard box, accept custom packaging. |