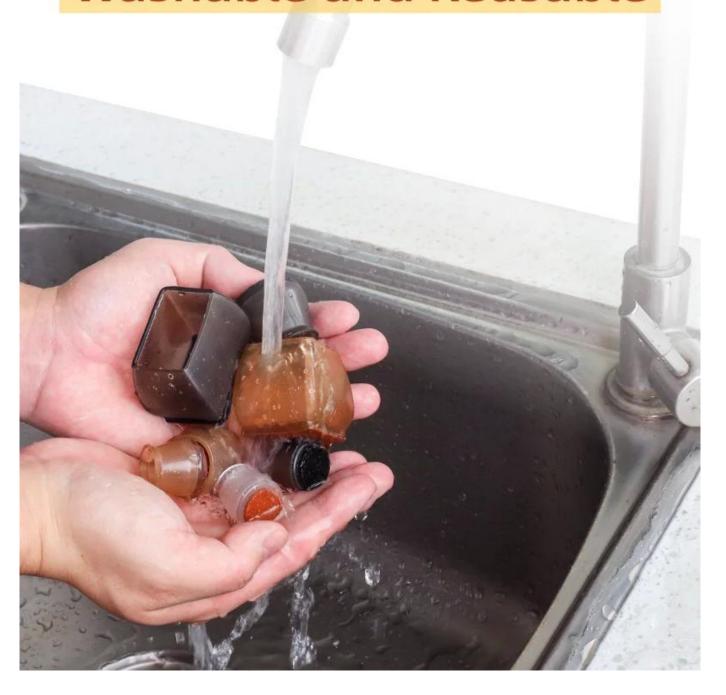

## Washable and Reusable

**Easy to install:** The soft silicone cap is easy to put on, no need to paste, no tools needed, and not easy to fall off.

Reduce noise and prevent bumpers: It can protect furniture feet, wooden floors, ceramic tiles, reduce noise and prevent bumps. Felt pad on the bottom reduces resistance and allow easy, smooth movement of furniture without lifting. Adapted to every kind of shape: It can be applied to various shapes of round and square chair feet, such as restaurant chairs, terrace chairs, kitchen chairs, metal bistro chairs, etc.