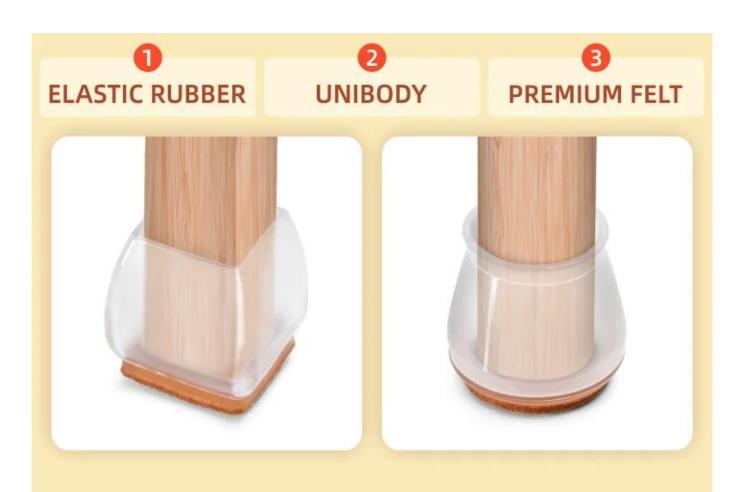

**Easy to install:** The soft silicone cap is easy to put on, no need to paste, no tools needed, and not easy to fall off.

Reduce noise and prevent bumpers: It can protect furniture feet, wooden floors, ceramic tiles, reduce noise and prevent bumps. Felt pad on the bottom reduces resistance and allow easy, smooth movement of furniture without lifting. Adapted to every kind of shape: It can be applied to various shapes of round and square chair feet, such as restaurant chairs, terrace chairs, kitchen chairs, metal bistro chairs, etc.