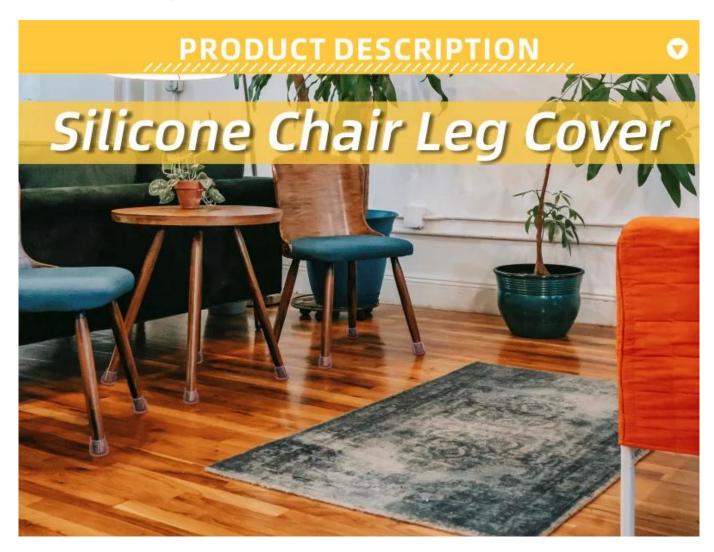

#### FurnitureTransparency Elastic Silicone Chair Leg Floor Protectors

**Easy to install:** The soft silicone cap is easy to put on, no need to paste, no tools needed, and not easy to fall off.

Reduce noise and prevent bumpers: It can protect furniture feet, wooden floors, ceramic tiles, reduce noise and prevent bumps. Felt pad on the bottom reduces resistance and allow easy, smooth movement of furniture without lifting. Adapted to every kind of shape: It can be applied to various shapes of round and square chair feet, such as restaurant chairs, terrace chairs, kitchen chairs, metal bistro chairs, etc.