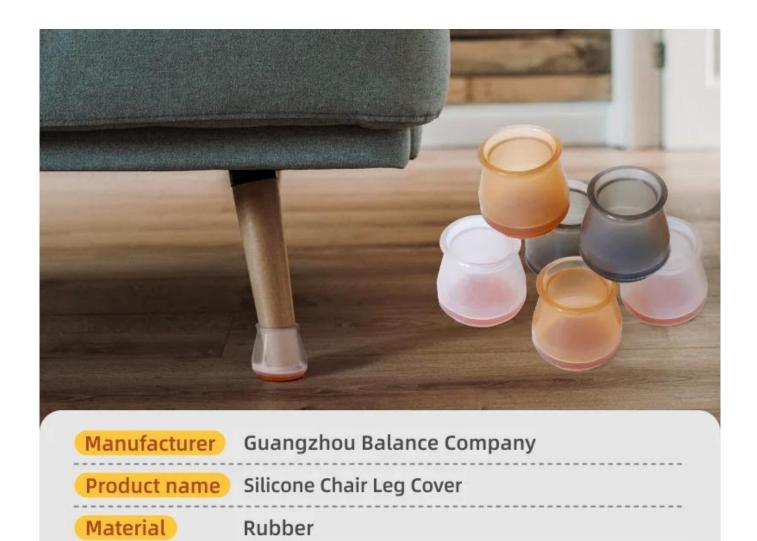

#### FurnitureTransparency Elastic Silicone Chair Leg Floor Protectors

#### **Product Description**

| Product name | Chair leg protector                               |
|--------------|---------------------------------------------------|
| Material     | Felt+Rubber                                       |
| Size         | Custom size will be available                     |
| Color        | Black,brown,transparent                           |
| MOQ          | Accept small order                                |
| Packaging    | poly bag, cardboard box, accept custom packaging. |

**Easy to install:** The soft silicone cap is easy to put on, no need to paste, no tools needed, and not easy to fall off.

Reduce noise and prevent bumpers: It can protect furniture feet, wooden floors, ceramic tiles, reduce noise and prevent bumps. Felt pad on the bottom reduces resistance and allow easy, smooth movement of furniture without lifting. Adapted to every kind of shape: It can be applied to various shapes of round and square chair feet, such as restaurant chairs, terrace chairs, kitchen chairs, metal bistro chairs, etc.