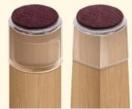

**Easy to install:** The soft silicone cap is easy to put on, no need to paste, no tools needed, and not easy to fall off.

Reduce noise and prevent bumpers: It can protect furniture feet, wooden floors, ceramic tiles, reduce noise and prevent bumps. Felt pad on the bottom reduces resistance and allow easy, smooth movement of furniture without lifting. Adapted to every kind of shape: It can be applied to various shapes of round and square chair feet, such as restaurant chairs, terrace chairs, kitchen chairs, metal bistro chairs, etc.

## SIZE