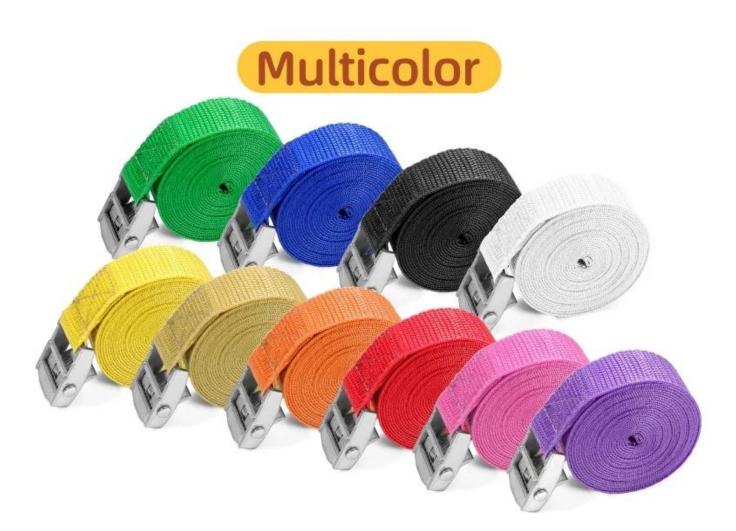

### **Product Description**

| Product name | Cargo straps                                  |
|--------------|-----------------------------------------------|
| Material     | PP webbing+metal buckle                       |
| Color        | Black/ White /Colorful                        |
| Size         | Width:25mm/38mm/50mm<br>Length:1m/2m/3m/4m/5m |
| Package      | In bulk or other                              |
| MOQ          | Accpet small order                            |