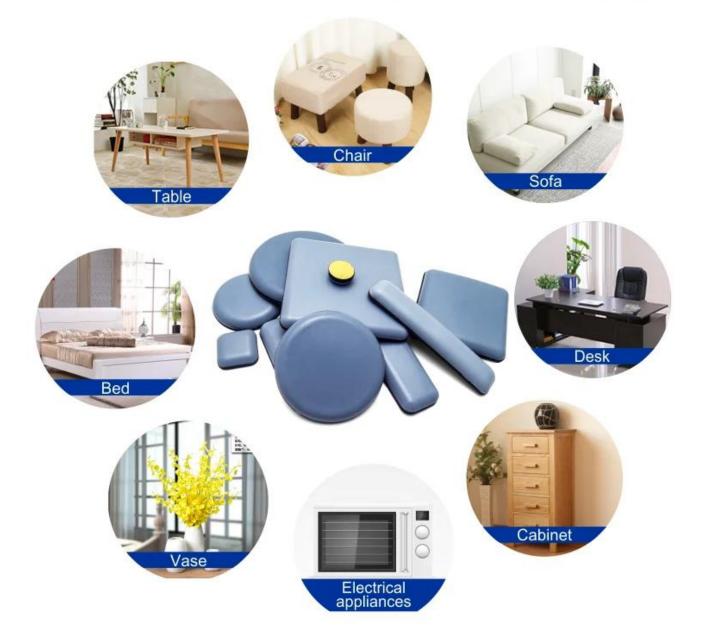

## We have more than **60 sets of molds**

to cater to the needs of different furniture, and we can customize products of different specifications according to customer requirements

We use a slider pad in round 25mm, it's easy to lift a batch of **1.25L** of water due to

of **1.25L** of water due to its viscosity.