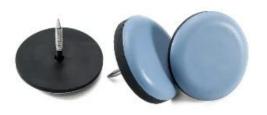

| Product type:  | adhesive furniture sliders gliders, easy to move |
|----------------|--------------------------------------------------|
| Function:      | making furniture easy to move Material           |
| Material:      | PTFE + rubber                                    |
| Product Color: | Dusty Blue                                       |
| Packaging:     | in bulk packing                                  |

#### Adhesive Pad

Peel off the release paper on the back and align it with a lamination press.

Pad with screw

Use the tool to twist and install.