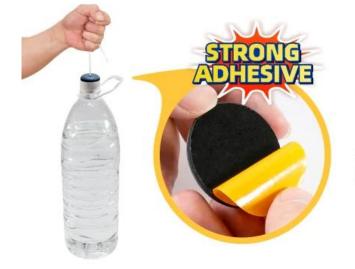

## We have more than **60 sets of molds**

to cater to the needs of different furniture, and we can customize products of different specifications according to customer requirements

We use a slider pad in round 25mm, it's easy to lift a batch of **1.25L** of water due to

of **1.25L** of water due to its viscosity.