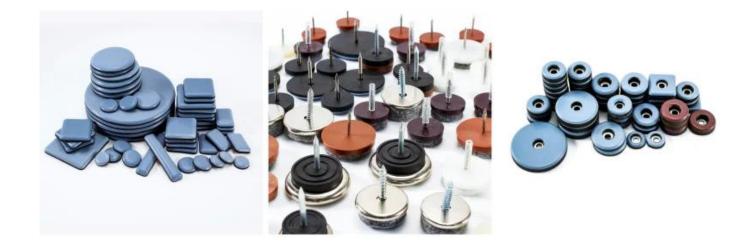

### Versatile Application Adhesive Furniture Protector Slider Feet Pads Furniture Glides Moving Pad

**Product Description** 

Furniture slider is a good helper to move the furnitures, what you do is just stick it to the legs of what you want to move. It is equipped with PTFE cover to help diminishing the vibration and scratch when moving.

| Product type:  | adhesive furniture sliders gliders, easy to move |
|----------------|--------------------------------------------------|
| Function:      | making furniture easy to move Material           |
| Material:      | PTFE + rubber                                    |
| Product Color: | Dusty Blue                                       |
| Packaging:     | in bulk packing                                  |

## We have more than **60 sets of molds**

to cater to the needs of different furniture, and we can customize products of different specifications according to customer requirements

We use a slider pad in round 25mm, it's easy to lift a batch of **1.25L** of water due to