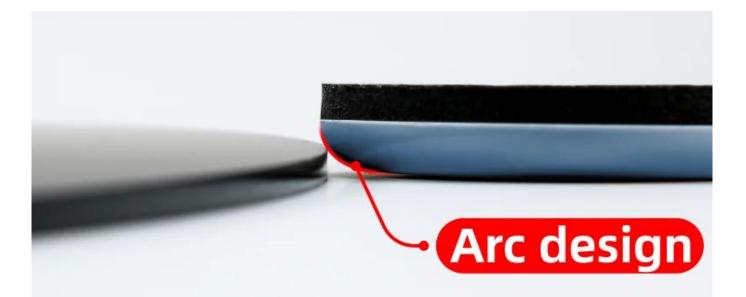

|
| Material:      | PTFE + rubber                                    |
| Product Color: | Dusty Blue                                       |
| Packaging:     | in bulk packing                                  |

**PRODUCT DESCRIPTION** 



# 

### strong adhesion. Good sliding effect.







We used the real PTEF material without doping other fillers to give full play to the low friction characteristics of the PTEF raw material, so as to really help slippery.

## We have more than **60 sets of molds**

to cater to the needs of different furniture, and we can customize products of different specifications according to customer requirements





We use a slider pad in round 25mm, it's easy to lift a batch of **1.25L** of water due to

of **1.25L** of water due to its viscosity.



# Professional arc design, effectively sliding smaller potholes



# —How to use —



#### Adhesive Pad

Peel off the release paper on the back and align it with a lamination press.











Pad with screw

Use the tool to twist and install.



### PRODUCT USE



**Company Information**