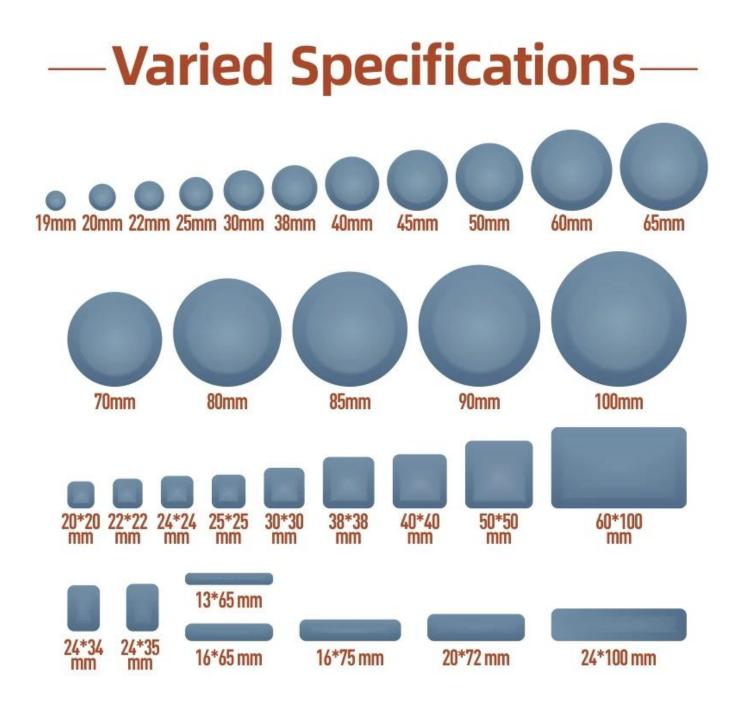

## We have more than **60 sets of molds**

to cater to the needs of different furniture, and we can customize products of different specifications according to customer requirements

We use a slider pad in round 25mm, it's easy to lift a batch of **1.25L** of water due to

of **1.25L** of water due to its viscosity.