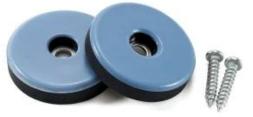

| Product type:  | adhesive furniture sliders gliders, easy to move |
|----------------|--------------------------------------------------|
| Function:      | making furniture easy to move Material           |
| Material:      | PTFE + rubber                                    |
| Product Color: | Dusty Blue                                       |
| Packaging:     | in bulk packing                                  |

#### Adhesive Pad

Peel off the release paper on the back and align it with a lamination press.

Pad with screw

Use the tool to twist and install.