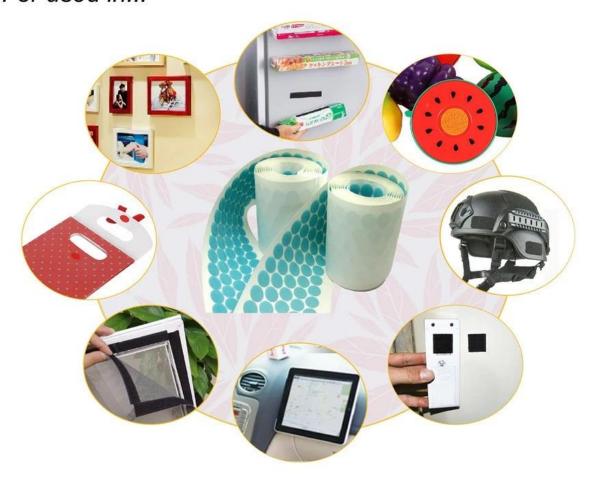

## Super strong self adhesive hook and loop tape, sticky backed hook and loop tape for widely use

Adhesive hook and loop with glue back works great for home use, office use, garage use, crafting etc... whatever you can image.

The hook and loops grab on well to the surface and the adhesive on the back holds to whatever clean, flat surface.

Grade A, B and C fabric, commend adhesive, strong adhesive, cold/heat resistant adhesive and different hook loop for your choice! We are a manufacturer, provide quality products and the best solution for customers' project!

## For used in...



## Product Detail









Commen/strong adhesive Heat resistant adhesive Cold restistant adhesive

| Size(width) | Sets/CTN | Pair Meters/CTN | Rolls/CTN | Remarks                                                                                                                                                                                                                                    |
|-------------|----------|-----------------|-----------|--------------------------------------------------------------------------------------------------------------------------------------------------------------------------------------------------------------------------------------------|
| 10MM        | 48       | 1200            | 96        | a). 25Meters/Roll