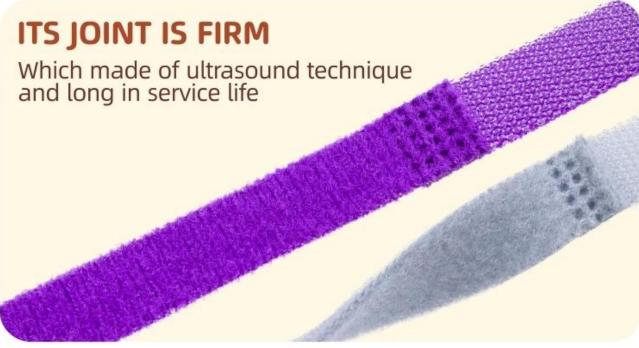

# MARK THE IDENTIFICATION RING

writing your pet's name on the collar for easy identification