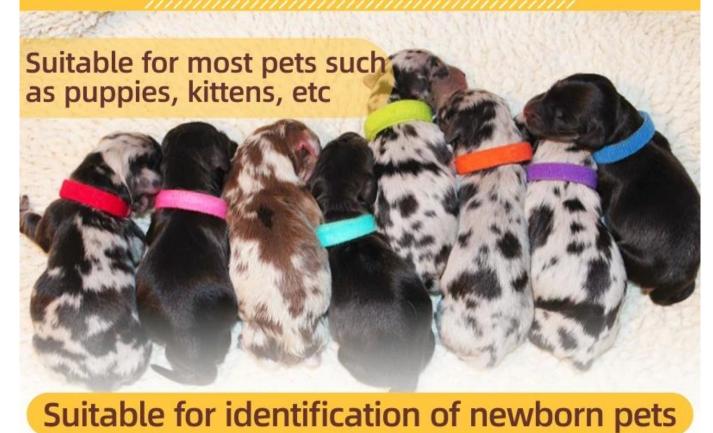

#### **Product Description**

**Dog ID Collar** are made from strips of soft fabric wrap-around and are easy to adjust as the puppy or kitten grows. These are designed to aid the discerning breeder to identify each newborn puppy or kitten from birth until the time they leave for their forever home. They are of particular help when littermates are identical looking to each other and have no distinguishing markings or coat colours.

### Both cats and dogs can be used

**Multicolor selection** 