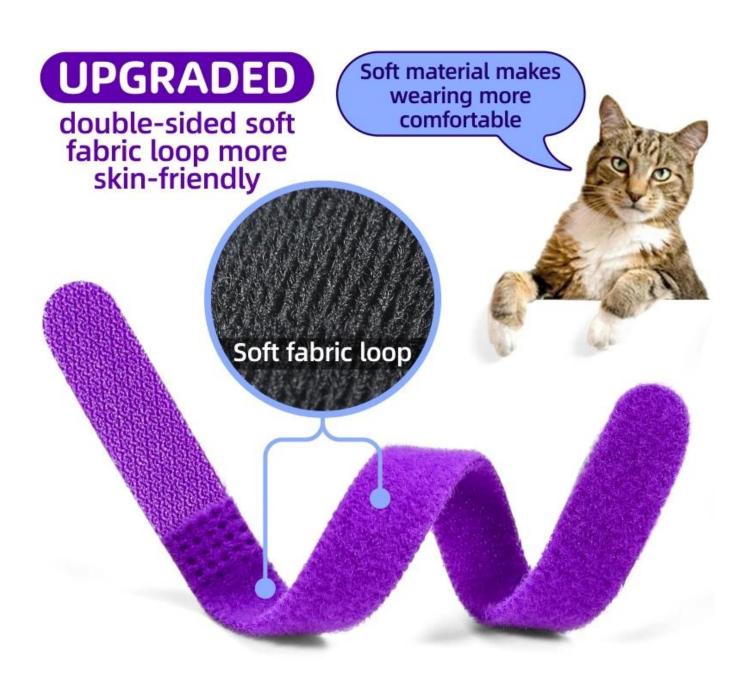

he discerning breeder to identify each newborn puppy or kitten from birth until the time they leave for their forever home. They are of particular help when littermates are identical looking to each other and have no distinguishing markings or coat colours.

| Product name | Dog ID Collar                                   |
|--------------|-------------------------------------------------|
| Material     | Nylon                                           |
| Size         | S:10*160mm, M:10*230mm, L:10*350mm, XL:10*400mm |
| Package      | Opp bag,or other customized                     |
| MOQ          | Accept small order                              |
| Sample       | Available                                       |



### Both cats and dogs can be used

**Multicolor selection** 









## —TWO VERSIONS—



# MARK THE IDENTIFICATION RING

writing your pet's name on the collar for easy identification



# FREE CUTTING COMFORTABLE TO WEAR

You can adjust the size of the collar as your pet grows