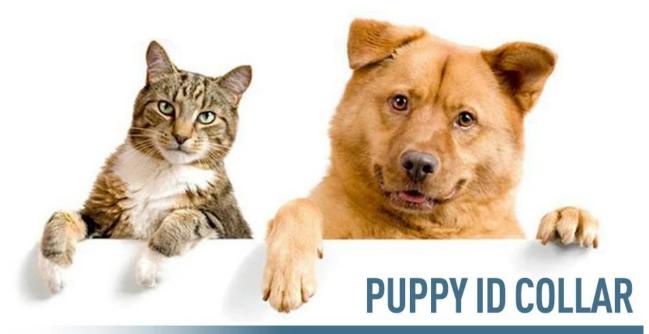

asy to adjust as the puppy or kitten grows. These are designed to aid the discerning breeder to identify each newborn puppy or kitten from birth until the time they leave for their forever home. They are of particular help when littermates are identical looking to each other and have no distinguishing markings or coat colours.

| Product name | Dog ID Collar                                   |
|--------------|-------------------------------------------------|
| Material     | Nylon                                           |
| Size         | S:10*160mm, M:10*230mm, L:10*350mm, XL:10*400mm |
| Package      | Opp bag,or other customized                     |
| MOQ          | Accept small order                              |
| Sample       | Available                                       |



### Both cats and dogs can be used

**Multicolor selection** 









## —TWO VERSIONS—



# MARK THE IDENTIFICATION RING

writing your pet's name on the collar for easy identification



# FREE CUTTING COMFORTABLE TO WEAR

You can adjust the size of the collar as your pet grows