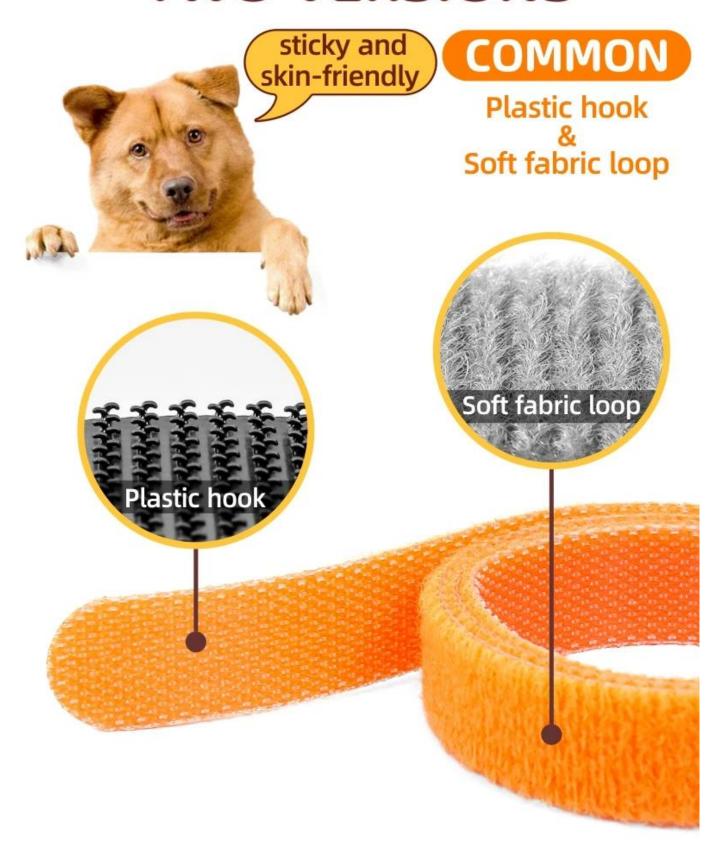

to identify each newborn puppy or kitten from birth until the time they leave for their forever home. They are of particular help when littermates are identical looking to each other and have no distinguishing markings or coat colours.

| Product name | Dog ID Collar                                   |
|--------------|-------------------------------------------------|
| Material     | Nylon                                           |
| Size         | S:10*160mm, M:10*230mm, L:10*350mm, XL:10*400mm |
| Package      | Opp bag,or other customized                     |
| MOQ          | Accept small order                              |
| Sample       | Available                                       |



### Both cats and dogs can be used

**Multicolor selection** 









## —TWO VERSIONS—



# MARK THE IDENTIFICATION RING

writing your pet's name on the collar for easy identification



# FREE CUTTING COMFORTABLE TO WEAR

You can adjust the size of the collar as your pet grows