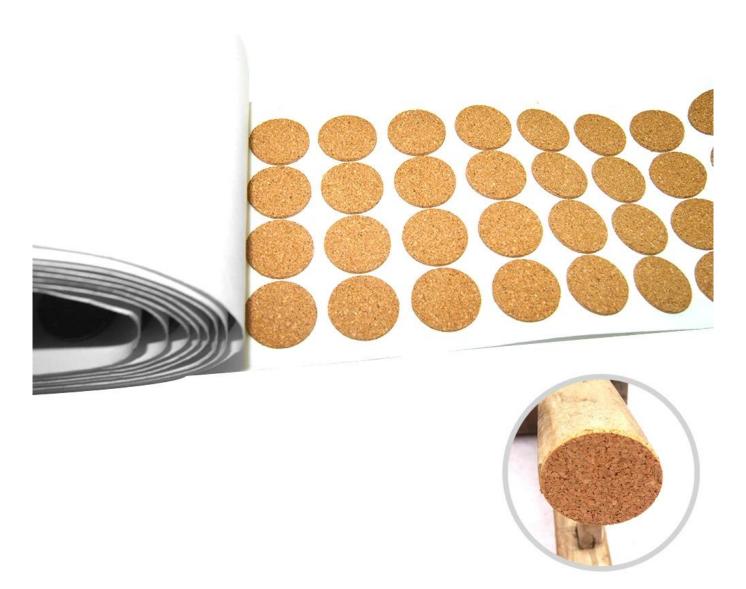

#### **Product Details:**

| Specification: | Diameter: 10-50 mm                                             |
|----------------|----------------------------------------------------------------|
| Material       | Cork                                                           |
| Product Color  | Natural color is available                                     |
| แคละหามน       | Bulk or Blister card (Blister card can be printed custom logo) |
| MOQ            | Accept small order                                             |
| Samples charge | Free                                                           |
| Payment Term   | 50%T/T in advance THE BALANCE BY B/L COPY                      |