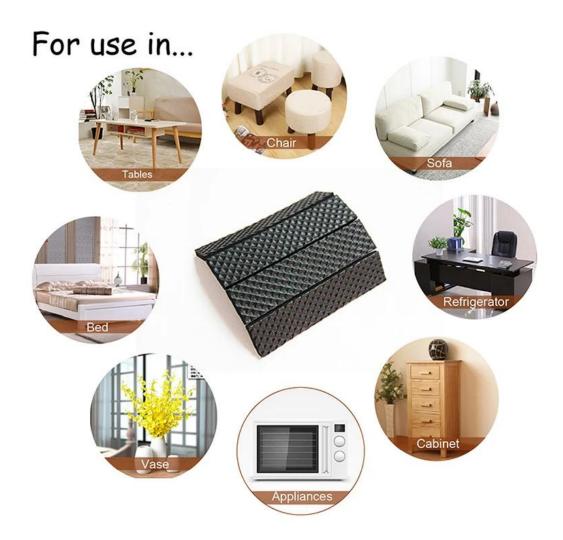

### **Applications:**

If you just recently had expensive new floors installed, or just want to protect your existing floors.

This is just what you need.

These cork pads are great! Just peel, and place these right into the bottom of your furniture for a nice and secure install.

You can install these on chairs, couches, tables and more.

Furniture, car, packing cable of electronic devices and accessories, garden, camping, office, school, houshold, industry, hospital and so on.