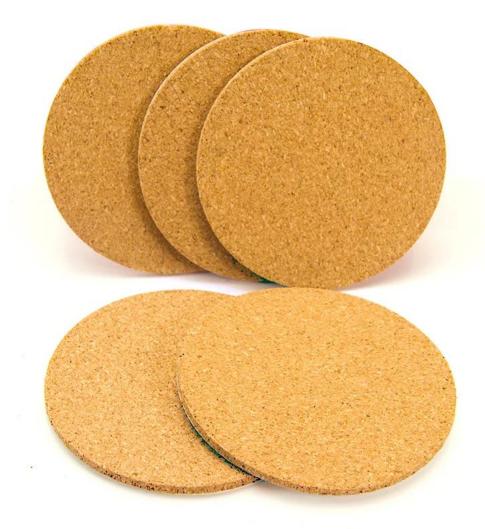

#### **Product Details:**

| Specification: | Diameter: 10-50 mm                                             |
|----------------|----------------------------------------------------------------|
| Material       | Cork                                                           |
| Product Color  | Natural color is available                                     |
| แคละหามน       | Bulk or Blister card (Blister card can be printed custom logo) |
| MOQ            | Accept small order                                             |
| Samples charge | Free                                                           |
| Payment Term   | 50%T/T in advance THE BALANCE BY B/L COPY                      |