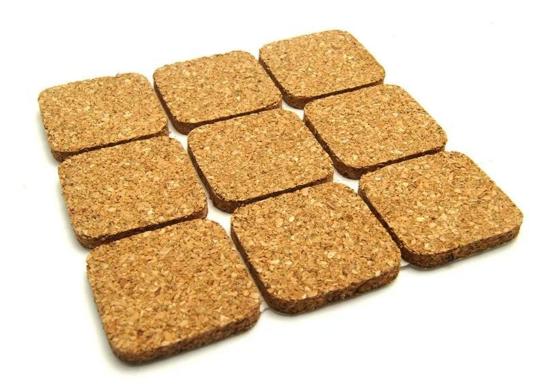

#### **Product Details:**

| Specification: | Diameter: 10-50 mm                                             |
|----------------|----------------------------------------------------------------|
| Material       | Cork                                                           |
| Product Color  | Natural color is available                                     |
| แคละหามน       | Bulk or Blister card (Blister card can be printed custom logo) |
| MOQ            | Accept small order                                             |
| Samples charge | Free                                                           |
| Payment Term   | 50%T/T in advance THE BALANCE BY B/L COPY                      |