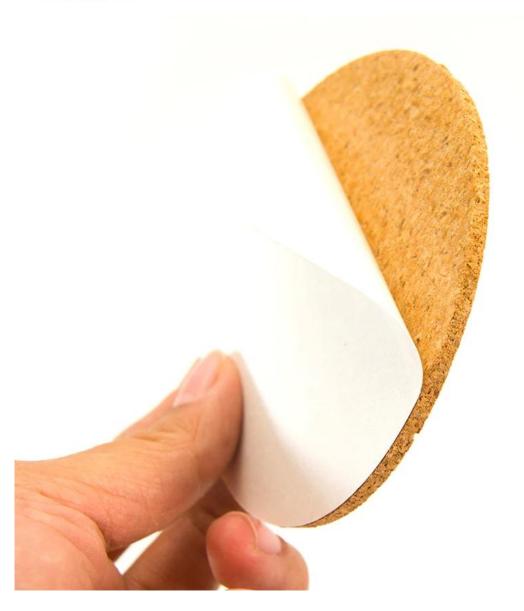

### **Applications:**

If you just recently had expensive new floors installed, or just want to protect your existing floors.

This is just what you need.

These cork pads are great! Just peel, and place these right into the bottom of your furniture for a nice and secure install.