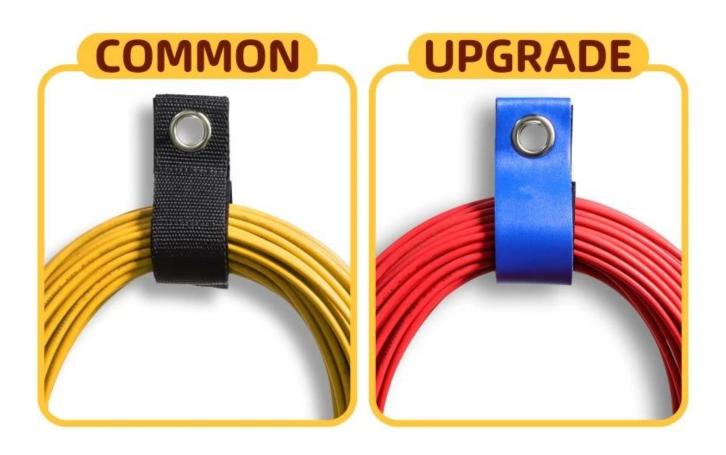

#### Upgraded version available in custom colours

Suitable for organizing USB cables, hoses and cables