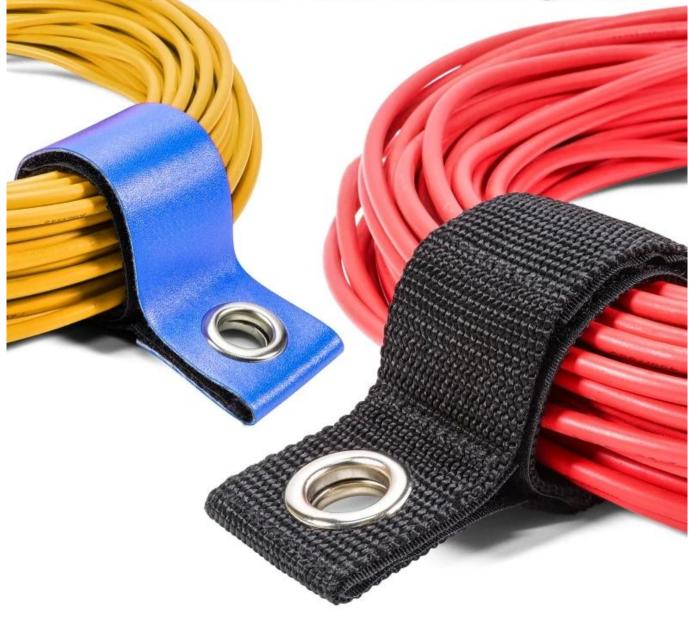

**Storage straps** are made of webbing Strap & hook loop tape & double metal holes. The product has super load-bearing capacity. The rust-resistant metal hole makes it easy to hang extension cords, hoses, rope and so much more! Get stuff off the ground and get organized in the garage, shop, or shed and around the home, boat, truck or RV. The weatherproof durability allows it to be stored indoor or outdoor at the user's convenience. Thus, these straps are the best solution for organizing cords, hoses, rope and so much more!

#### Upgraded version available in custom colours

Suitable for organizing USB cables, hoses and cables

# **Super Load Bearing**

Available suspension of large cables Water pipes, network cables and other large hoses