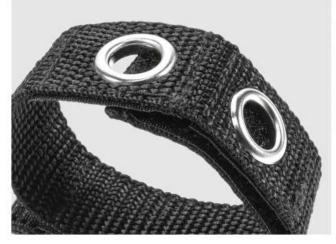

### **Double metal hole design**

# Double metal hole design, stronger and more stable load-bearing capacity when it comes to suspension