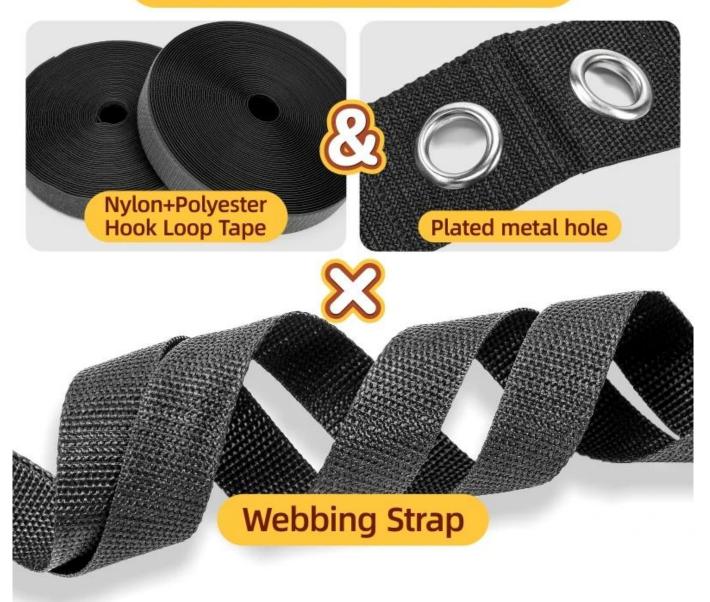

**Storage straps** are made of webbing Strap & hook loop tape & double metal holes. The product has super load-bearing capacity. The rust-resistant metal hole makes it easy to hang extension cords, hoses, rope and so much more! Get stuff off the ground and get organized in the garage, shop, or shed and around the home, boat, truck or RV. The weatherproof durability allows it to be stored indoor or outdoor at the user's convenience. Thus, these straps are the best solution for organizing cords, hoses, rope and so much more!

### **Double metal hole design**

# Double metal hole design, stronger and more stable load-bearing capacity when it comes to suspension