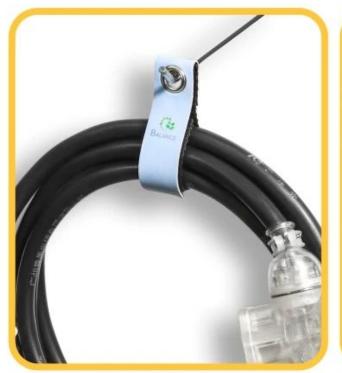

**Storage straps** are made of webbing Strap & hook loop tape & double metal holes. The product has super load-bearing capacity. The rust-resistant metal hole makes it easy to hang extension cords, hoses, rope and so much more! Get stuff off the ground and get organized in the garage, shop, or shed and around the home, boat, truck or RV. The weatherproof durability allows it to be stored indoor or outdoor at the user's convenience. Thus, these straps are the best solution for organizing cords, hoses, rope and so much more!

### **Double metal hole design**

# Double metal hole design, stronger and more stable load-bearing capacity when it comes to suspension