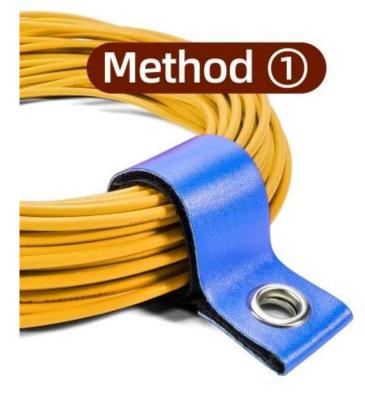

### **Double metal hole design**

# Double metal hole design, stronger and more stable load-bearing capacity when it comes to suspension

#### **Our Straps**

#### **Other Straps**

Position with metal holes can be torn open

Position with metal holes cannot be torn open