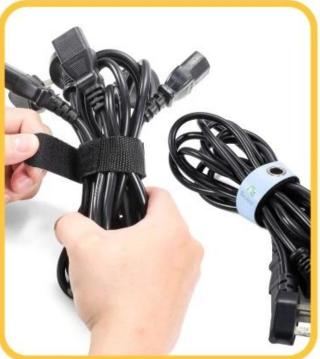

roof durability allows it to be stored indoor or outdoor at the user's convenience. Thus, these straps are the best solution for organizing cords, hoses, rope and so much more!





#### Upgraded version available in custom colours







Suitable for organizing USB cables, hoses and cables



### **Various Versions**

# **Super Load Bearing**

Available suspension of large cables Water pipes, network cables and other large hoses



### **Double metal hole design**

# Double metal hole design, stronger and more stable load-bearing capacity when it comes to suspension



#### **Our Straps**

#### **Other Straps**



Position with metal holes can be torn open



Position with metal holes cannot be torn open

### Multipurpose

#### Straps can be used to organize and store items



# Hanging



### Storage





## **High Quality Material**



### PRODUCT USE





Company Information