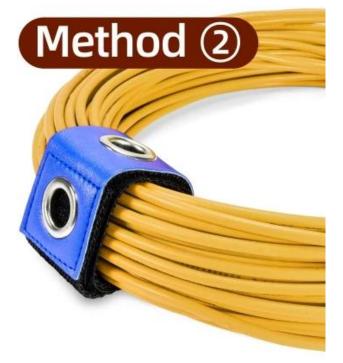

### **Double metal hole design**

# Double metal hole design, stronger and more stable load-bearing capacity when it comes to suspension

#### **Our Straps**

#### **Other Straps**

Position with metal holes can be torn open

Position with metal holes cannot be torn open