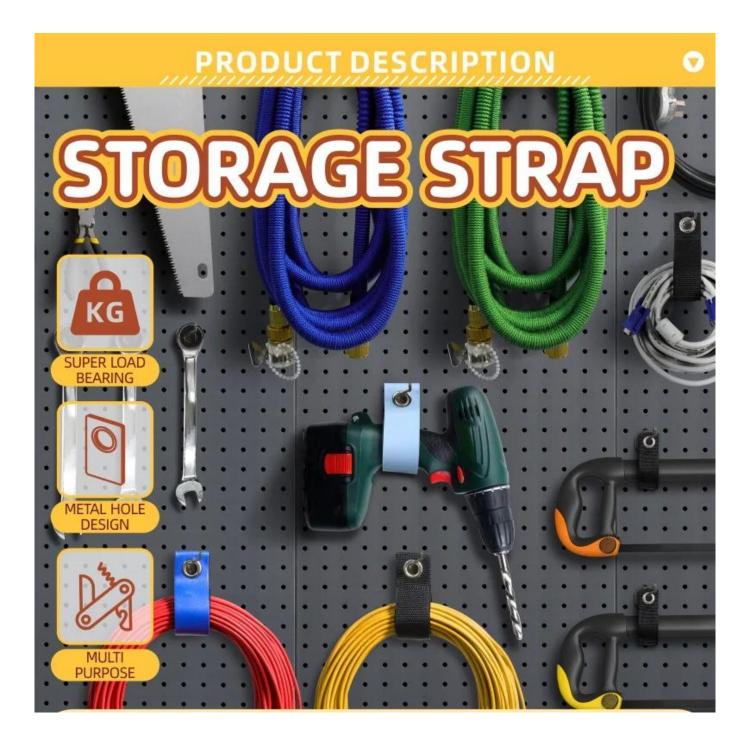

### Storage Straps - Heavy Duty Adjustable Straps

Hook and loop

**Product Description** 

| Product name | Storage straps                             |
|--------------|--------------------------------------------|
| Material     | Webbing +hook and loop +Metal              |
| Color        | Black,yellow,red,blue,Accept Customization |
| Usage        | Cable Management/Other                     |
| Packing      | Poly bag or in bulk,Accept Customization   |
| Logo         | Custom Logo Accepted                       |

**Storage straps** are made of webbing Strap & hook loop tape & double metal holes. The product has super load-bearing capacity. The rust-resistant metal hole makes it easy to hang extension cords, hoses, rope and so much more! Get stuff off the ground and get organized in the garage, shop, or shed and around the home, boat, truck or RV. The weatherproof durability allows it to be stored indoor or outdoor at the user's convenience. Thus, these straps are the best solution for organizing cords, hoses, rope and so much more!

# **Super Load Bearing**

Available suspension of large cables Water pipes, network cables and other large hoses

# Double metal hole design, stronger and more stable load-bearing capacity when it comes to suspension