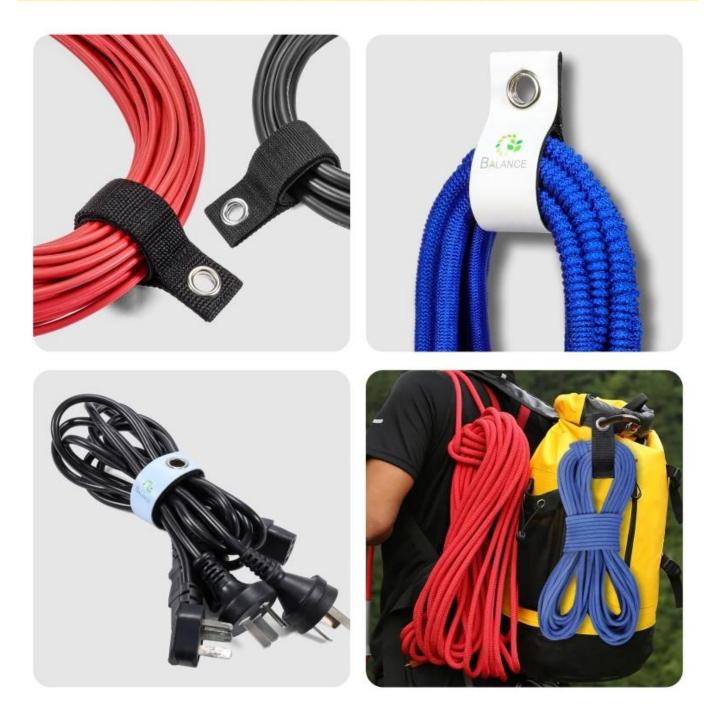

**Storage straps** are made of webbing Strap & hook loop tape & double metal holes. The product has super load-bearing capacity. The rust-resistant metal hole makes it easy to hang extension cords, hoses, rope and so much more! Get stuff off the ground and get organized in the garage, shop, or shed and around the home, boat, truck or RV. The weatherproof durability allows it to be stored indoor or outdoor at the user's convenience. Thus, these straps are the best solution for organizing cords, hoses, rope and so much more!

#### Upgraded version available in custom colours

Suitable for organizing USB cables, hoses and cables

# **Super Load Bearing**

Available suspension of large cables Water pipes, network cables and other large hoses