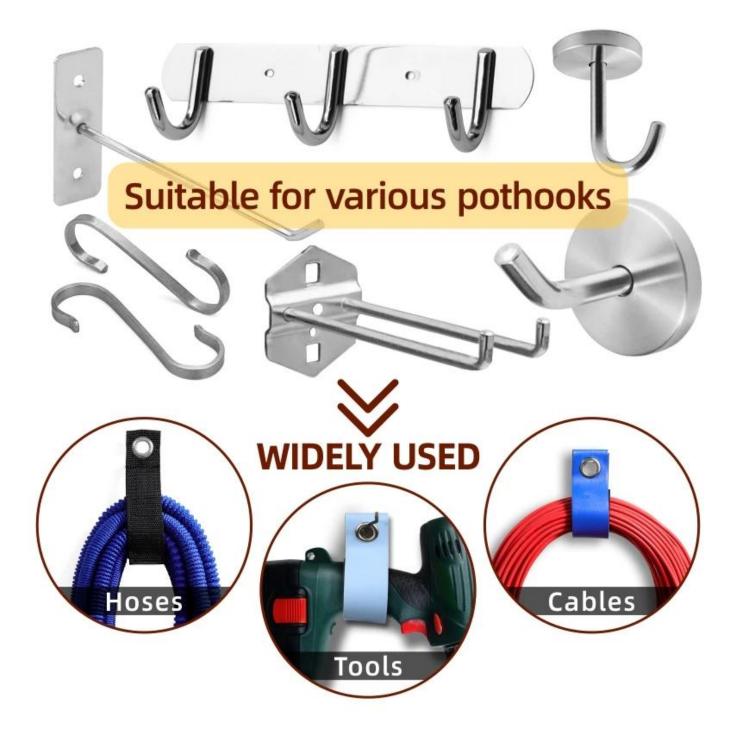

### Multipurpose

#### Straps can be used to organize and store items

# Hanging

### Storage