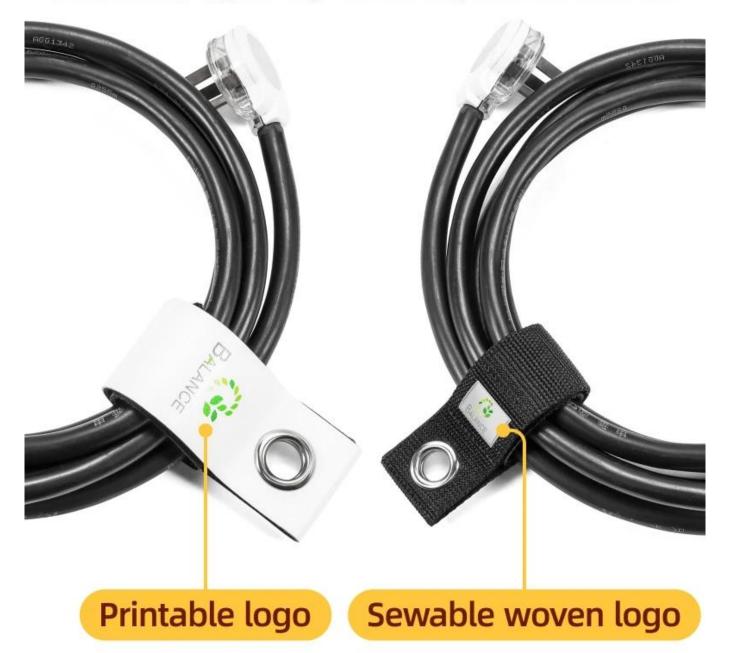

t/Other                     |
| Packing      | Poly bag or in bulk,Accept Customization   |
| Logo         | Custom Logo Accepted                       |

**Storage straps** are made of webbing Strap & hook loop tape & double metal holes. The product has super load-bearing capacity. The rust-resistant metal hole makes it easy to hang extension cords, hoses, rope and so much more! Get stuff off the ground and get organized in the garage, shop, or shed and around the home, boat, truck or RV. The weatherproof durability allows it to be stored indoor or outdoor at the user's convenience. Thus, these straps are the best solution for organizing cords, hoses, rope and so much more!





#### Upgraded version available in custom colours







Suitable for organizing USB cables, hoses and cables



### **Various Versions**

# **Super Load Bearing**

Available suspension of large cables Water pipes, network cables and other large hoses



### **Double metal hole design**

# Double metal hole design, stronger and more stable load-bearing capacity when it comes to suspension



#### **Our Straps**

#### **Other Straps**



Position with metal holes can be torn open



Position with metal holes cannot be torn open

### Multipurpose

#### Straps can be used to organize and store items



# Hanging



### Storage





## **High Quality Material**



### PRODUCT USE





Company Information