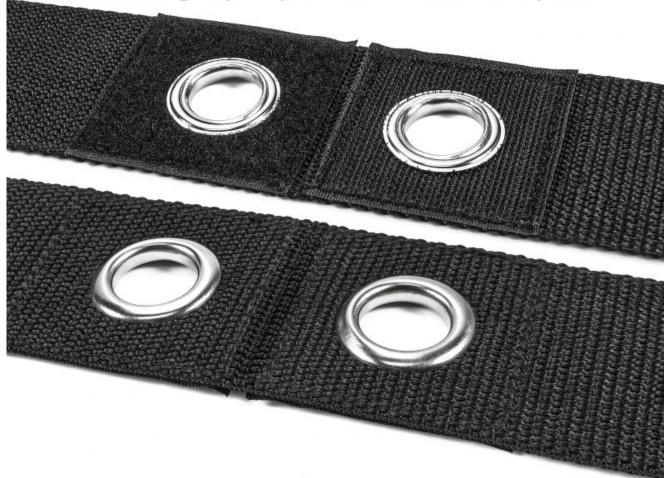

#### **Our Straps**

#### **Other Straps**

Position with metal holes can be torn open

Position with metal holes cannot be torn open