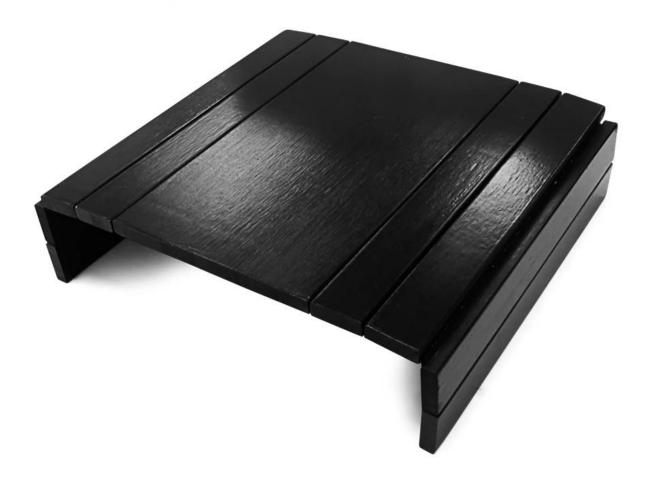

## Bamboo Couch Sofa Arm Tray for Small Spaces but Big Armchairs!

Our sofa armrest tray is a best solution for keeping all drinks or snacks within easy reach, which makes your lifestyle more convenient and interesting.

Whether you want to watch TV, paly gates or work, it can provide you with an easily accessible snack area or work area, comfortable enjoyment belongs to your leisure time!

| Product name:         | Sofa Arm Tray                                    |
|-----------------------|--------------------------------------------------|
| Material:             | Bamboo + felt pad                                |
| <b>Product Color:</b> | Black, white, natural wood, customized available |
| MOQ:                  | Accept small order                               |
| Function:             | Coffee Table Coffee Desk Living Room Furniture   |
| Logo:                 | Customers Logo Accepted                          |
| Usage:                | Living Furniture Modern Coffee Table             |

## **Features:**

- · Premium bamboo
- · Protective base & Prevent falling
- · Anti-scratch & Anti-dust
- · flexible and eady to store
- · nice choice for gift

Material:bamboo+felt

Size:37.7\*25cm

Thickness:1cm