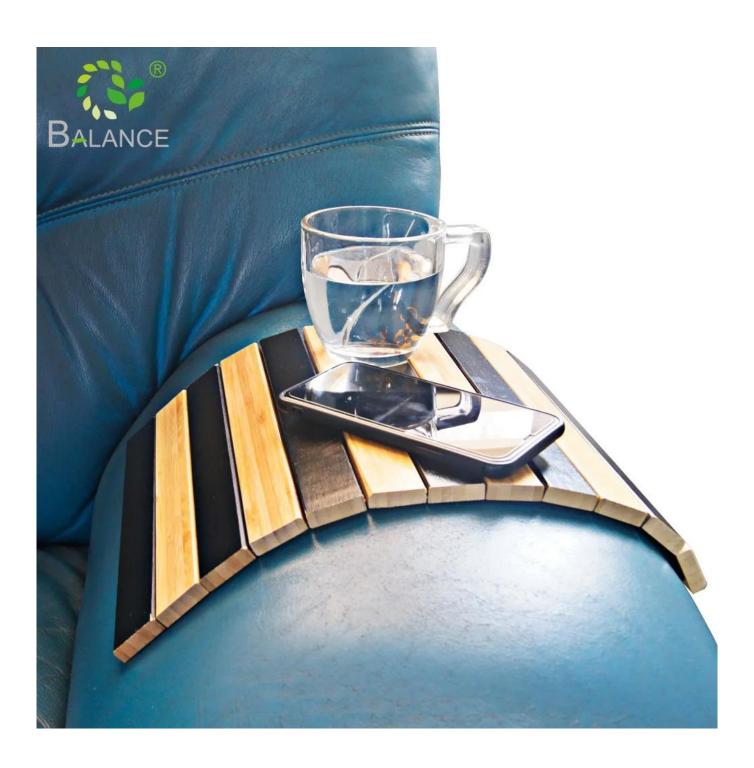

Multipurpose sofa armrest tray, you are free to adjust it to meet your needs:

- · Classic Sofa Arm Table
- · Serving Tray
- · Multiple Scenes