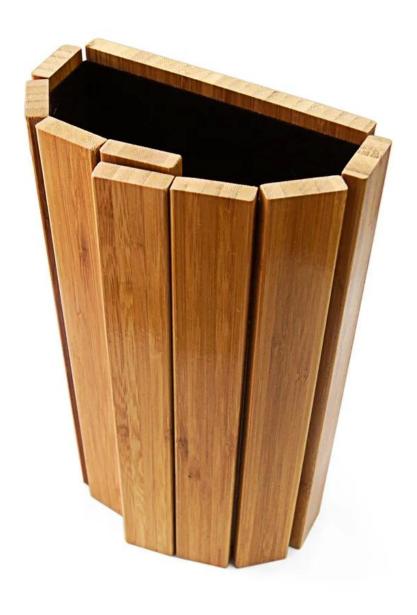

Whether you want to watch TV, paly gates or work, it can provide you with an easily accessible snack area or work area, comfortable enjoyment belongs to your leisure time!

| Product name:         | Sofa Arm Tray                                    |
|-----------------------|--------------------------------------------------|
| Material:             | Bamboo + felt pad                                |
| <b>Product Color:</b> | Black, white, natural wood, customized available |
| MOQ:                  | Accept small order                               |
| Function:             | Coffee Table Coffee Desk Living Room Furniture   |
| Logo:                 | Customers Logo Accepted                          |
| Usage:                | Living Furniture Modern Coffee Table             |

## **Features:**

- · Premium bamboo
- · Protective base & Prevent falling
- · Anti-scratch & Anti-dust
- · flexible and eady to store
- · nice choice for gift

Material:bamboo+felt

Size:37.7\*25cm

Thickness:1cm