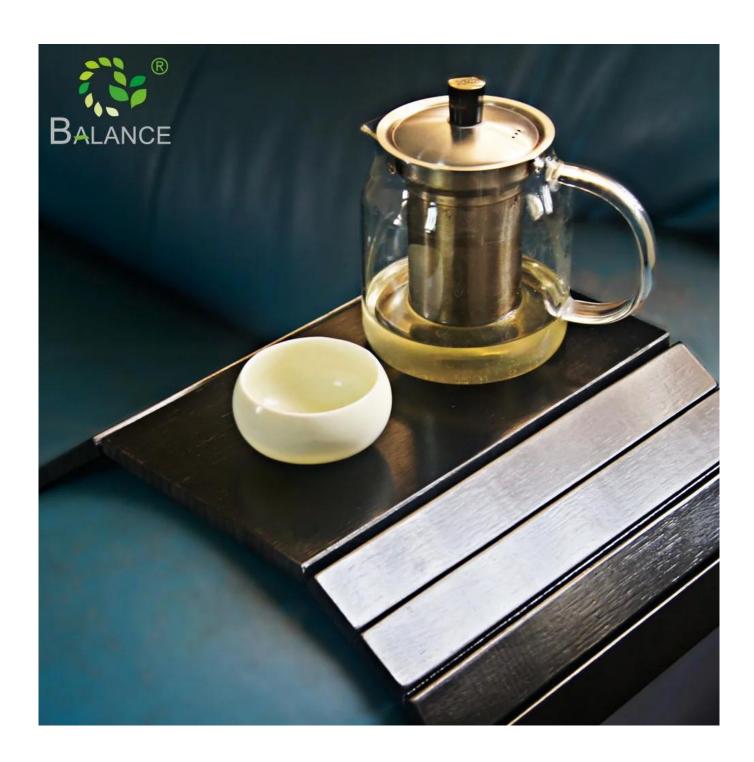

## Bamboo Couch Sofa Arm Tray for Small Spaces but Big Armchairs!

Our sofa armrest tray is a best solution for keeping all drinks or snacks within easy reach, which makes your lifestyle more convenient and interesting.

Whether you want to watch TV, paly gates or work, it can provide you with an easily accessible snack area or work area, comfortable enjoyment belongs to your leisure time!

| Product name:         | Sofa Arm Tray                                    |
|-----------------------|--------------------------------------------------|
| Material:             | Bamboo + felt pad                                |
| <b>Product Color:</b> | Black, white, natural wood, customized available |
| MOQ:                  | Accept small order                               |
| Function:             | Coffee Table Coffee Desk Living Room Furniture   |
| Logo:                 | Customers Logo Accepted                          |
| Usage:                | Living Furniture Modern Coffee Table             |