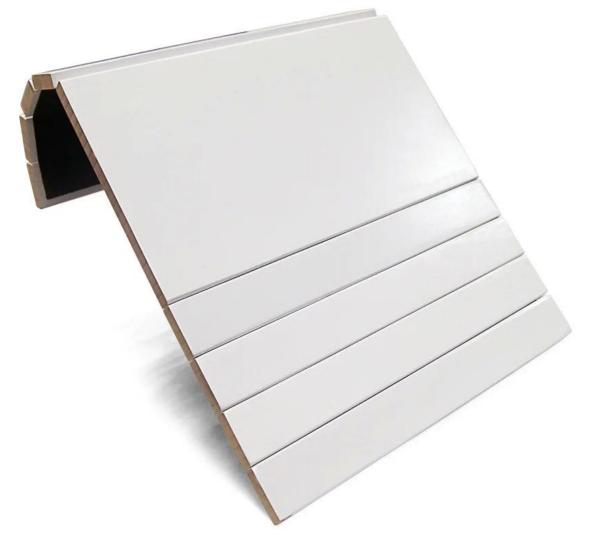

Whether you want to watch TV, paly gates or work, it can provide you with an easily accessible snack area or work area, comfortable enjoyment belongs to your leisure time!

| Product name:         | Sofa Arm Tray                                    |
|-----------------------|--------------------------------------------------|
| Material:             | Bamboo + felt pad                                |
| <b>Product Color:</b> | Black, white, natural wood, customized available |
| MOQ:                  | Accept small order                               |
| Function:             | Coffee Table Coffee Desk Living Room Furniture   |
| Logo:                 | Customers Logo Accepted                          |
| Usage:                | Living Furniture Modern Coffee Table             |

## **Features:**

- · Premium bamboo
- · Protective base & Prevent falling
- · Anti-scratch & Anti-dust
- · flexible and eady to store
- · nice choice for gift

Material:bamboo+felt

Size:37.7\*25cm

Thickness:1cm