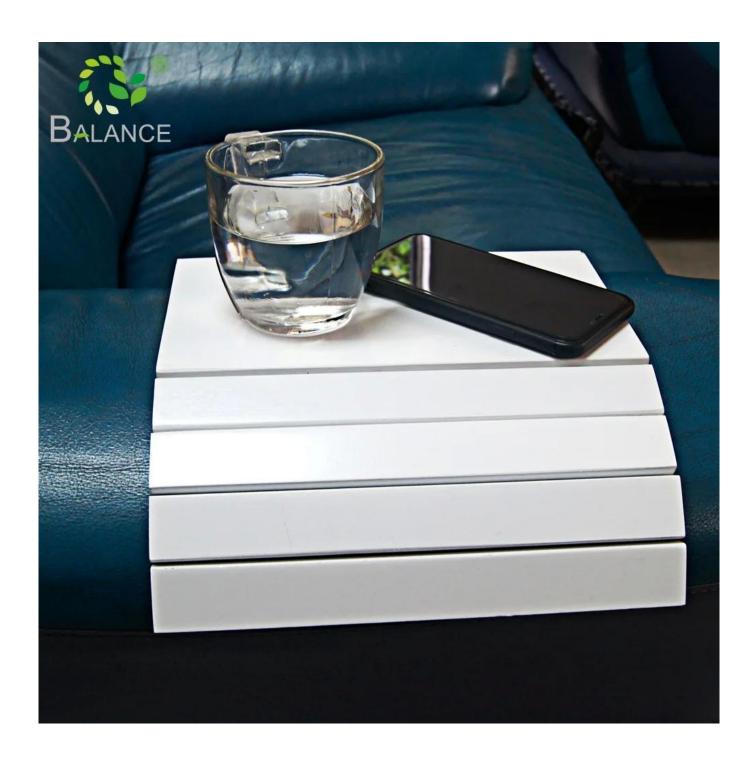

Whether you want to watch TV, paly gates or work, it can provide you with an easily accessible snack area or work area, comfortable enjoyment belongs to your leisure time!

| Product name:         | Sofa Arm Tray                                    |
|-----------------------|--------------------------------------------------|
| Material:             | Bamboo + felt pad                                |
| <b>Product Color:</b> | Black, white, natural wood, customized available |
| MOQ:                  | Accept small order                               |
| Function:             | Coffee Table Coffee Desk Living Room Furniture   |
| Logo:                 | Customers Logo Accepted                          |
| Usage:                | Living Furniture Modern Coffee Table             |