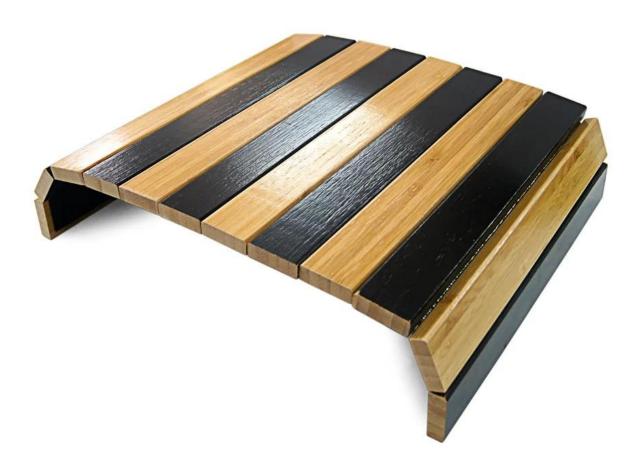

Whether you want to watch TV, paly gates or work, it can provide you with an easily accessible snack area or work area, comfortable enjoyment belongs to your leisure time!

| Product name:         | Sofa Arm Tray                                    |
|-----------------------|--------------------------------------------------|
| Material:             | Bamboo + felt pad                                |
| <b>Product Color:</b> | Black, white, natural wood, customized available |
| MOQ:                  | Accept small order                               |
| Function:             | Coffee Table Coffee Desk Living Room Furniture   |
| Logo:                 | Customers Logo Accepted                          |
| Usage:                | Living Furniture Modern Coffee Table             |

## **Features:**

- · Premium bamboo
- · Protective base & Prevent falling
- · Anti-scratch & Anti-dust
- · flexible and eady to store
- · nice choice for gift

Material:bamboo+felt

Size:37.7\*25cm

Thickness:1cm