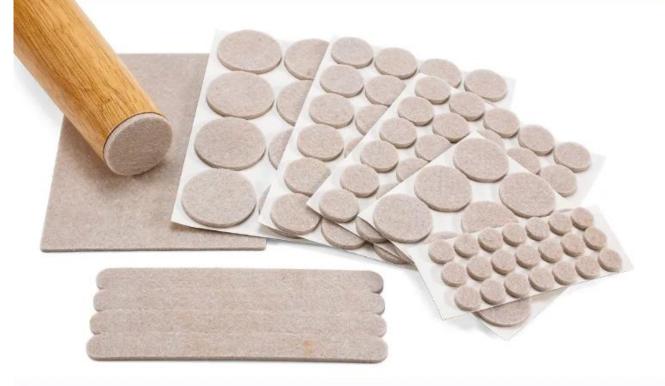

### **Product Description**

| Product Name | Adhesive Felt Pad                                      |
|--------------|--------------------------------------------------------|
| Color        | Black,Beige,other customized                           |
| Function     | Protect floors,reduce noisy and vibrations             |
| LOGO         | Can pint your logo on the packaging                    |
| HPACKINO I   | Bulk or 1pcs in a clear pp bag,accept<br>Customization |

17 YEARS EXPERIENCE ON PRODUCING FURNITURE FEET PADS

We make felt pads with 2mm distance between each other

Other factories make the felt pads connected each other

We use more material to make the felt pads in good shape. For 20mm 20% more material are used.

Making the felt pads contacted each other saves material, but the product is not circular.

Our felt pads are easy to peel off and is in perfect condition

Hard to peel off from the backing paper and easily damaged.

Each felt pad after peelling off is perfect, beautiful and tight

The felt pad after peelling off is irregular and the felt is loose

We have a wide selection of materials ( PET film, PE film, silicone coated paper and Grashen release paper ) to meet the different needs from customers

Various styles, new mould will be opened at your needs