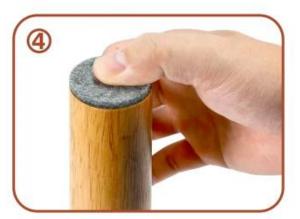

sed.



Making the felt pads contacted each other saves material, but the product is not circular.



Our felt pads are easy to peel off and is in perfect condition



Hard to peel off from the backing paper and easily damaged.



Each felt pad after peelling off is perfect, beautiful and tight



The felt pad after peelling off is irregular and the felt is loose



We have a wide selection of materials ( PET film, PE film, silicone coated paper and Grashen release paper ) to meet the different needs from customers



Various styles, new mould will be opened at your needs



### **PRODUCT USE**

C





# Wide range of applications



Wardrobe

Cabinet

Chair

Vase

Sofa



 $\rightarrow \rightarrow \rightarrow$ Click here for More Information $\leftarrow \leftarrow$ 

## How to use









#### **Company Information**