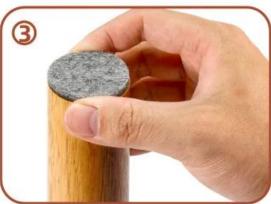

used.



Making the felt pads contacted each other saves material, but the product is not circular.



Our felt pads are easy to peel off and is in perfect condition



Hard to peel off from the backing paper and easily damaged.



Each felt pad after peelling off is perfect, beautiful and tight



The felt pad after peelling off is irregular and the felt is loose



We have a wide selection of materials ( PET film, PE film, silicone coated paper and Grashen release paper ) to meet the different needs from customers



Various styles, new mould will be opened at your needs



### **PRODUCT USE**

C





# Wide range of applications



Wardrobe

Cabinet

Chair

Vase

Sofa



 $\rightarrow \rightarrow \rightarrow$ Click here for More Information $\leftarrow \leftarrow$ 

## How to use









#### **Company Information**