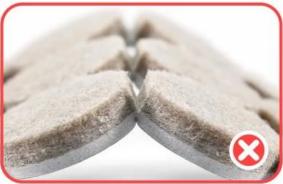

Making the felt pads contacted each other saves material, but the product is not circular.

Our felt pads are easy to peel off and is in perfect condition

Hard to peel off from the backing paper and easily damaged.