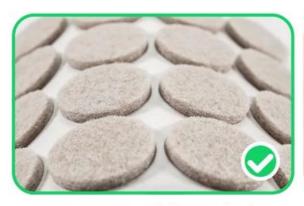

17 YEARS EXPERIENCE ON PRODUCING FURNITURE FEET PADS

We make felt pads with 2mm distance between each other

Other factories make the felt pads connected each other

We use more material to make the felt pads in good shape. For 20mm 20% more material are used.