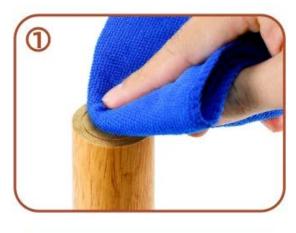

are used.



Making the felt pads contacted each other saves material, but the product is not circular.



Our felt pads are easy to peel off and is in perfect condition



Hard to peel off from the backing paper and easily damaged.



Each felt pad after peelling off is perfect, beautiful and tight



The felt pad after peelling off is irregular and the felt is loose



We have a wide selection of materials ( PET film, PE film, silicone coated paper and Grashen release paper ) to meet the different needs from customers



Various styles, new mould will be opened at your needs



### **PRODUCT USE**

C





# Wide range of applications



Wardrobe

Cabinet

Chair

Vase

Sofa



 $\rightarrow \rightarrow \rightarrow$ Click here for More Information $\leftarrow \leftarrow$ 

## How to use









#### **Company Information**