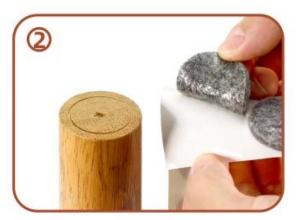

re used.



Making the felt pads contacted each other saves material, but the product is not circular.



Our felt pads are easy to peel off and is in perfect condition



Hard to peel off from the backing paper and easily damaged.



Each felt pad after peelling off is perfect, beautiful and tight



The felt pad after peelling off is irregular and the felt is loose



We have a wide selection of materials ( PET film, PE film, silicone coated paper and Grashen release paper ) to meet the different needs from customers



Various styles, new mould will be opened at your needs



### **PRODUCT USE**

C





# Wide range of applications



Wardrobe

Cabinet

Chair

Vase

Sofa



 $\rightarrow \rightarrow \rightarrow$ Click here for More Information $\leftarrow \leftarrow$ 

## How to use









#### **Company Information**