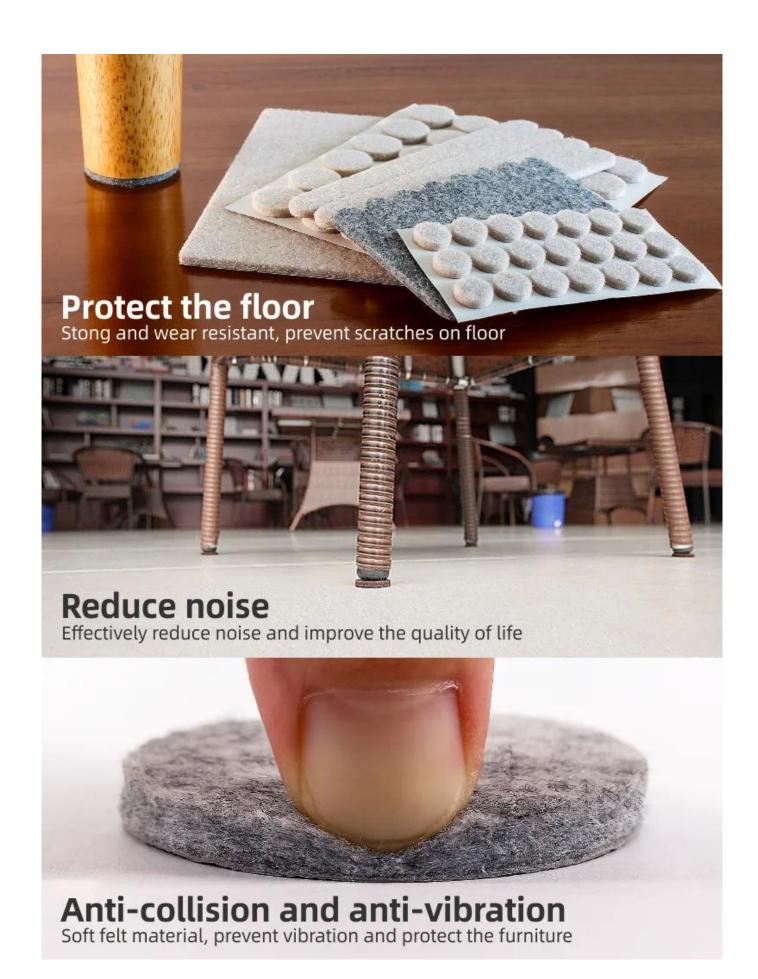

### **Product Description**

| Product Name | Adhesive Felt Pad                                      |
|--------------|--------------------------------------------------------|
| Color        | Black,Beige,other customized                           |
| Function     | Protect floors,reduce noisy and vibrations             |
| LOGO         | Can pint your logo on the packaging                    |
| HPACKINO I   | Bulk or 1pcs in a clear pp bag,accept<br>Customization |

### **PRODUCT USE**

C