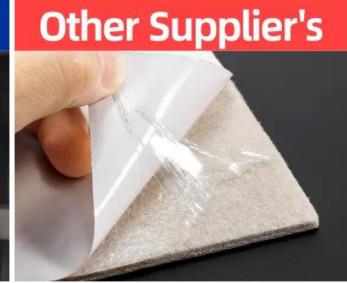

17 YEARS EXPERIENCE ON PRODUCING FURNITURE FEET PADS

We make felt pads with 2mm distance between each other

Other factories make the felt pads connected each other

We use more material to make the felt pads in good shape. For 20mm 20% more material are used.

Making the felt pads contacted each other saves material, but the product is not circular.

Our felt pads are easy to peel off and is in perfect condition

Hard to peel off from the backing paper and easily damaged.

Each felt pad after peelling off is perfect, beautiful and tight

The felt pad after peelling off is irregular and the felt is loose

We have a wide selection of materials ( PET film, PE film, silicone coated paper and Grashen release paper ) to meet the different needs from customers