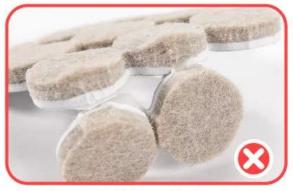

Each felt pad after peelling off is perfect, beautiful and tight

The felt pad after peelling off is irregular and the felt is loose

We have a wide selection of materials ( PET film, PE film, silicone coated paper and Grashen release paper ) to meet the different needs from customers