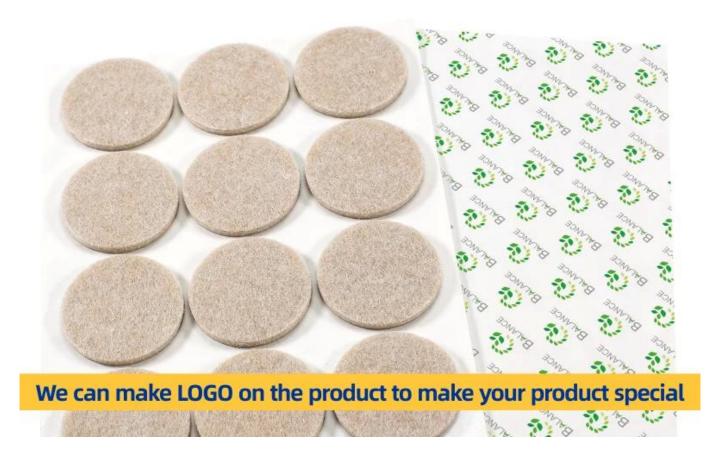

### **Product Description**

| Product Name | Adhesive Felt Pad                                      |
|--------------|--------------------------------------------------------|
| Color        | Black,Beige,other customized                           |
| Function     | Protect floors,reduce noisy and vibrations             |
| LOGO         | Can pint your logo on the packaging                    |
| HPACKINO I   | Bulk or 1pcs in a clear pp bag,accept<br>Customization |