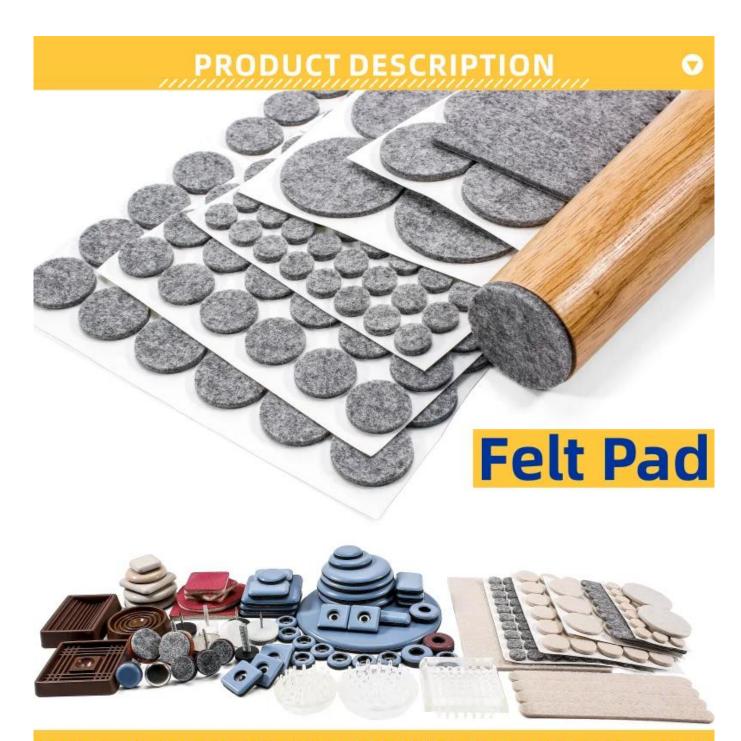

### **Product Description**

| Product Name | Adhesive Felt Pad                                      |
|--------------|--------------------------------------------------------|
| Color        | Black,Beige,other customized                           |
| Function     | Protect floors,reduce noisy and vibrations             |
| LOGO         | Can pint your logo on the packaging                    |
| HPACKINO I   | Bulk or 1pcs in a clear pp bag,accept<br>Customization |

Various styles, new mould will be opened at your needs