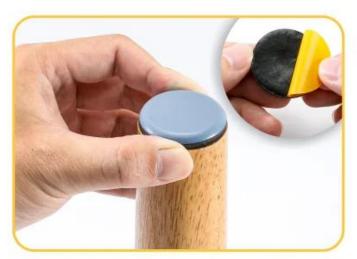

### — How to use —

### **Adhesive Pad**

Peel off the release paper on the back and align it with a lamination press.