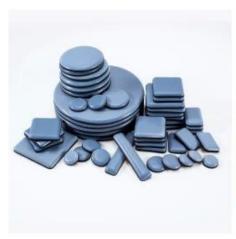

Self-Adhesive Sliders That Protect Floors & Save Your Energy

#### **Product Description**

Furniture slider is a good helper to move the furnitures, what you do is just stick it to the legs of what you want to move. It is equipped with PTFE cover to help diminishing the vibration and scratch when moving.

| Product type:         | adhesive furniture sliders gliders, easy to move |
|-----------------------|--------------------------------------------------|
| Function:             | making furniture easy to move Material           |
| Material:             | PTFE + rubber                                    |
| <b>Product Color:</b> | Dusty Blue                                       |
| Packaging:            | in bulk packing                                  |

### PRODUCT DESCRIPTION

O













We used the

#### real PTEF material

without doping other fillers to give full play to the low friction characteristics of the PTEF raw material, so as to really help slippery.

We have more than

#### 60 sets of molds

to cater to the needs of different furniture, and we can customize products of different specifications according to customer requirements





We use a slider pad in round 25mm,it's easy to lift a batch of **1.25L** of water due to its viscosity.



Professional arc design, effectively sliding smaller potholes

## —Varied Specifications—



### — How to use —



### **Adhesive Pad**

Peel off the release paper on the back and align it with a lamination press.







### **Nail Pad**

Use tools to tap and fix.





### Pad with screw

Use the tool to twist and