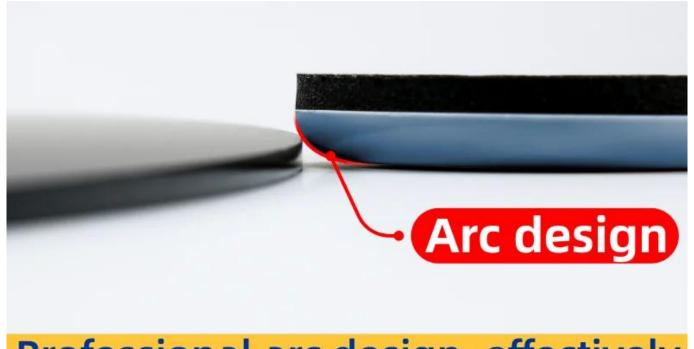

| making furniture easy to move Material           |
| Material:             | PTFE + rubber                                    |
| <b>Product Color:</b> | Dusty Blue                                       |
| Packaging:            | in bulk packing                                  |

### PRODUCT DESCRIPTION

O













We used the

#### real PTEF material

without doping other fillers to give full play to the low friction characteristics of the PTEF raw material, so as to really help slippery.

We have more than

#### 60 sets of molds

to cater to the needs of different furniture, and we can customize products of different specifications according to customer requirements





We use a slider pad in round 25mm,it's easy to lift a batch of **1.25L** of water due to its viscosity.



Professional arc design, effectively sliding smaller potholes

## —Varied Specifications—



### — How to use —



### **Adhesive Pad**

Peel off the release paper on the back and align it with a lamination press.







### **Nail Pad**

Use tools to tap and fix.





### Pad with screw

Use the tool to twist and install.





### PRODUCT USE



**Company Information** 

### **CONTACT INFORMATION**

:+80 20 34992808 +86 18026363923 TEL

: www.homecommoditysupplier.com Web

E-mail :sales02@balance-china.com

Address: No.2 Shengyuan Street, Beiliu Ind Park, Dagang Town, Nansha District, Guangzhou, Guangdong, China

Zip code: 511470