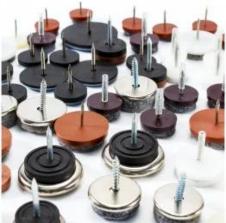

### **Nail Pad**

Use tools to tap and fix.

### Pad with screw

Use the tool to twist and install.