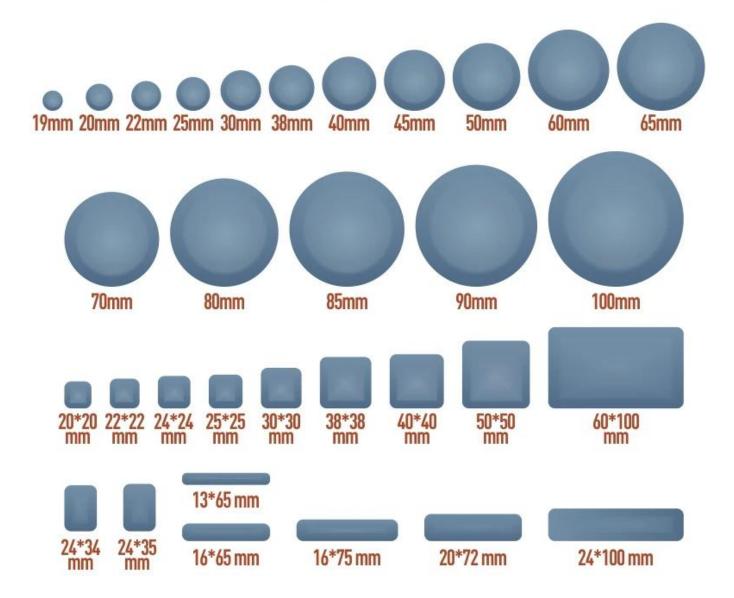

bber                                    |
| <b>Product Color:</b> | Dusty Blue                                       |
| Packaging:            | in bulk packing                                  |

### PRODUCT DESCRIPTION

O













We used the

#### real PTEF material

without doping other fillers to give full play to the low friction characteristics of the PTEF raw material, so as to really help slippery.

We have more than

#### 60 sets of molds

to cater to the needs of different furniture, and we can customize products of different specifications according to customer requirements





We use a slider pad in round 25mm,it's easy to lift a batch of **1.25L** of water due to its viscosity.



Professional arc design, effectively sliding smaller potholes

## —Varied Specifications—



### — How to use —



### **Adhesive Pad**

Peel off the release paper on the back and align it with a lamination press.







### **Nail Pad**

Use tools to tap and fix.





### Pad with screw

Use the tool to twist and install.





### PRODUCT USE



**Company Information** 

### **CONTACT INFORMATION**

:+80 20 34992808 +86 18026363923 TEL

: www.homecommoditysupplier.com Web

E-mail :sales02@balance-china.com

Address: No.2 Shengyuan Street, Beiliu Ind Park, Dagang Town, Nansha District, Guangzhou, Guangdong, China

Zip code: 511470