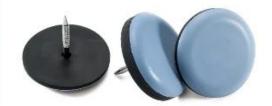

| Product type:         | adhesive furniture sliders gliders, easy to move |
|-----------------------|--------------------------------------------------|
| Function:             | making furniture easy to move Material           |
| Material:             | PTFE + rubber                                    |
| <b>Product Color:</b> | Dusty Blue                                       |
| Packaging:            | in bulk packing                                  |

### **Adhesive Pad**

Peel off the release paper on the back and align it with a lamination press.

### **Nail Pad**

Use tools to tap and fix.

### Pad with screw

Use the tool to twist and install.