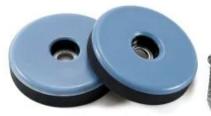

| Product type:         | adhesive furniture sliders gliders, easy to move |
|-----------------------|--------------------------------------------------|
| Function:             | making furniture easy to move Material           |
| Material:             | PTFE + rubber                                    |
| <b>Product Color:</b> | Dusty Blue                                       |
| Packaging:            | in bulk packing                                  |