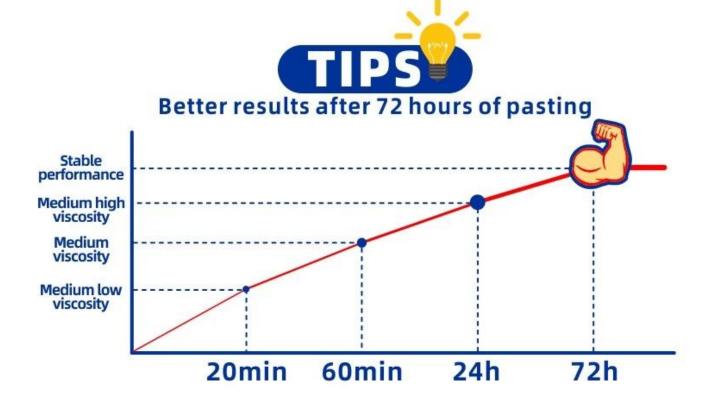

#### Both of them are Grade B hook and loop But pull test can be shown their differnt

After more than 100 times close and open, our hook and loop tape still keep the same. Beacause both hook and loop surface are nylon.

Antoher loop surfaces have been pulled apart, which greatly reduces the adhesion, because only the hook surface is nylon.