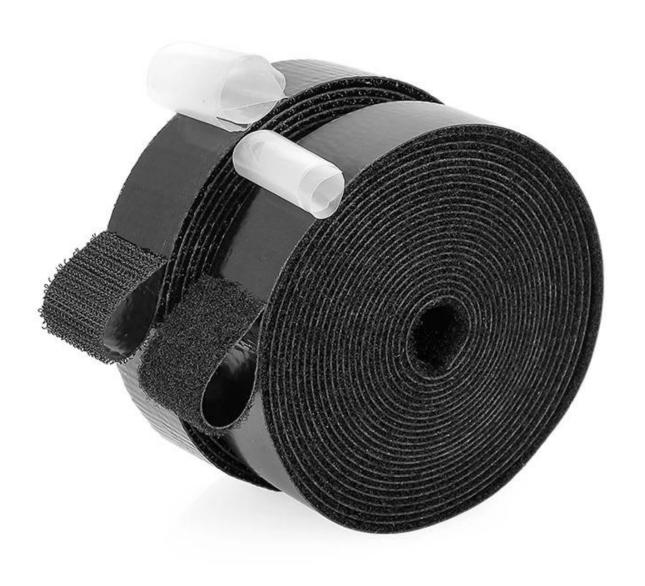

#### **Adhsive hook and loop tape**

#### **Product Detail**

| Product name | Adhsive hook and loop tape             |  |  |  |
|--------------|----------------------------------------|--|--|--|
| Material     | Polyester/Nylon                        |  |  |  |
| Color        | Black                                  |  |  |  |
| Width        | 16mm,20mm,25mm,30mm,38mm               |  |  |  |
| Length       | Customized in multiples of 25 meters   |  |  |  |
| Package      | 25m/roll in bulk or customzied package |  |  |  |
| MOQ          | Accept small order                     |  |  |  |
| Sample       | Available                              |  |  |  |

Our hook loop tape with adhesive tape sticky back heavy duty industrial strength provide strong holding power to be safe your various items stable.