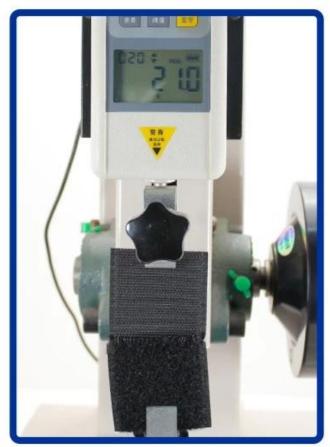

#### Both of them are Grade B hook and loop But pull test can be shown their differnt

After more than 100 times close and open, our hook and loop tape still keep the same. Beacause both hook and loop surface are nylon.

### Material selection-

| Quality             | Grade A       | Grade B   | Grade C | Grade D           |
|---------------------|---------------|-----------|---------|-------------------|
| Material            | 1, 2, 3 Nylon | 1,3 Nylon | 1 Nylon | 1, 2, 3 Polyester |
| Peeling<br>Strength | Strong        | Great     | General | Poor              |
| Durability          | Strong        | Great     | General | Poor              |
| Texture             | Strong        | Great     | General | Poor              |
| Paste<br>times      | Most          | Great     | General | Less              |