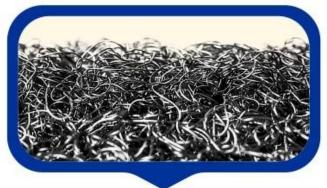

#### **BE A SMART CUSTOMER**

Our products Other Supplier

Loop:Dense and thick

Loop:Sparse and messy

Antoher loop surfaces have been pulled apart, which greatly reduces the adhesion, because only the hook surface is nylon.