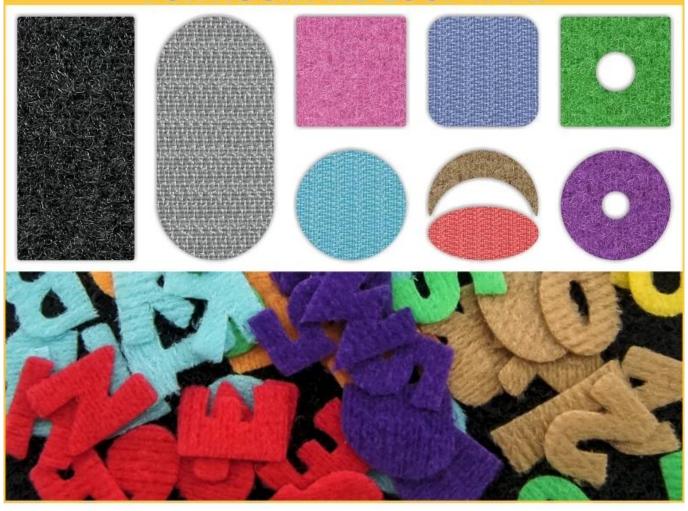

### ACCEPT CUSTOMIZE SHAPE AND COLOR FOR HOOK AND LOOP TAPE

Sofa

Curtain

Window screen

Photo wall

Lamps

Car

Grinding machine Fish tank brush

Cleaning appliances

helmet