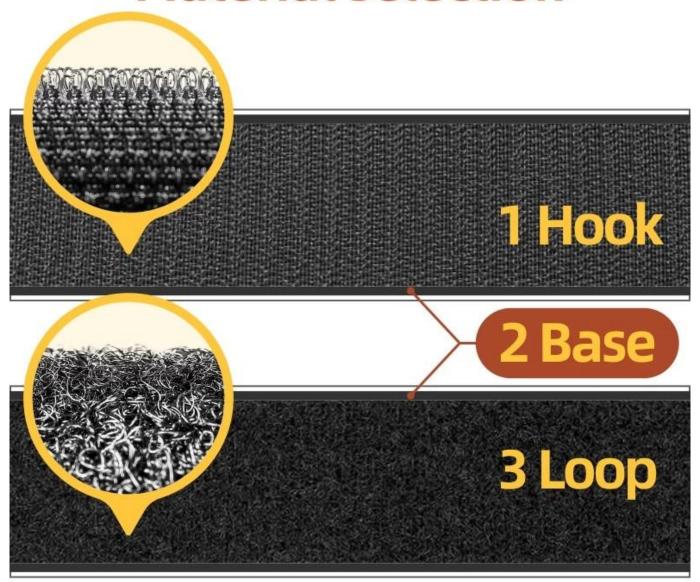

### Material selection-

| Quality             | Grade A       | Grade B   | Grade C | Grade D           |
|---------------------|---------------|-----------|---------|-------------------|
| Material            | 1, 2, 3 Nylon | 1,3 Nylon | 1 Nylon | 1, 2, 3 Polyester |
| Peeling<br>Strength | Strong        | Great     | General | Poor              |
| Durability          | Strong        | Great     | General | Poor              |
| Texture             | Strong        | Great     | General | Poor              |
| Paste<br>times      | Most          | Great     | General | Less              |

#### **Structural characteristics**

**Company Information** 