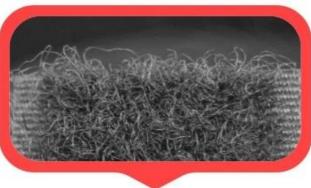

#### **BE A SMART CUSTOMER**

Our products Other Supplier

Loop:Dense and thick

Loop:Sparse and messy

#### Both of them are Grade B hook and loop But pull test can be shown their differnt

After more than 100 times close and open, our hook and loop tape still keep the same. Beacause both hook and loop surface are nylon.