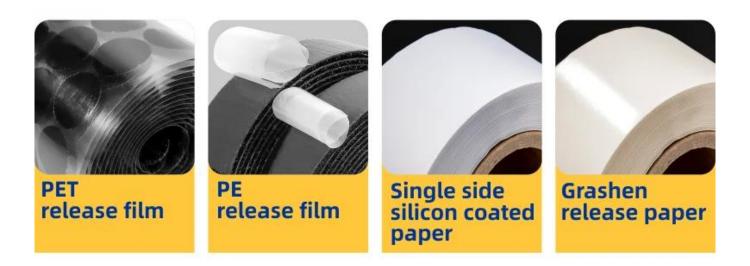

Each felt pad after peelling off is perfect, beautiful and tight

The felt pad after peelling off is irregular and the felt is loose

We have a wide selection of materials ( PET film, PE film, silicone coated paper and Grashen release paper ) to meet the different needs from customers