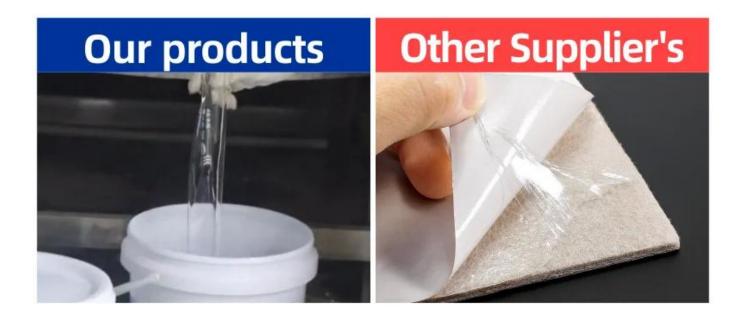

Making the felt pads contacted each other saves material, but the product is not circular.

Our felt pads are easy to peel off and is in perfect condition

Hard to peel off from the backing paper and easily damaged.

Each felt pad after peelling off is perfect, beautiful and tight

The felt pad after peelling off is irregular and the felt is loose

We have a wide selection of materials ( PET film, PE film, silicone coated paper and Grashen release paper ) to meet the different needs from customers