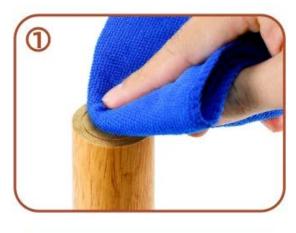

re used.



Making the felt pads contacted each other saves material, but the product is not circular.



Our felt pads are easy to peel off and is in perfect condition



Hard to peel off from the backing paper and easily damaged.



Each felt pad after peelling off is perfect, beautiful and tight



The felt pad after peelling off is irregular and the felt is loose



We have a wide selection of materials ( PET film, PE film, silicone coated paper and Grashen release paper ) to meet the different needs from customers



Various styles, new mould will be opened at your needs



## **PRODUCT USE**

C





# Wide range of applications



Wardrobe

Cabinet

Chair

Vase

Sofa





Anti-collision and anti-vibration
Soft felt material, prevent vibration and protect the furniture

# How to use









#### **Company Information**