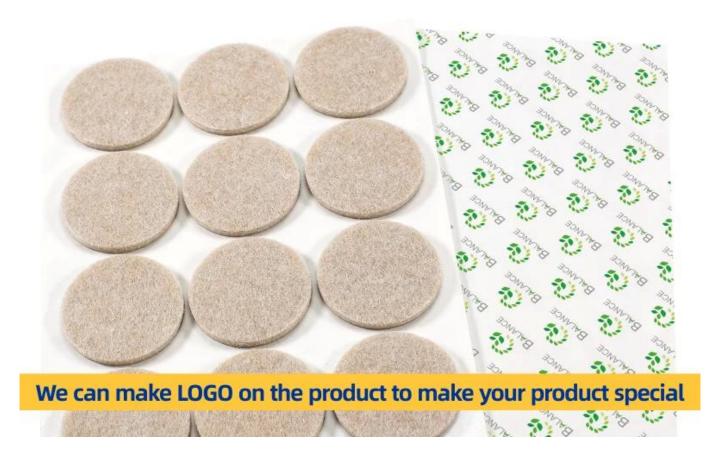

### **Product Description**

| Product Name | Adhesive Felt Pad                                   |
|--------------|-----------------------------------------------------|
| Color        | Black,Beige,other customized                        |
| Function     | Protect floors,reduce noisy and vibrations          |
| LOGO         | Can pint your logo on the packaging                 |
| Packing      | Bulk or 1pcs in a clear pp bag,accept Customization |