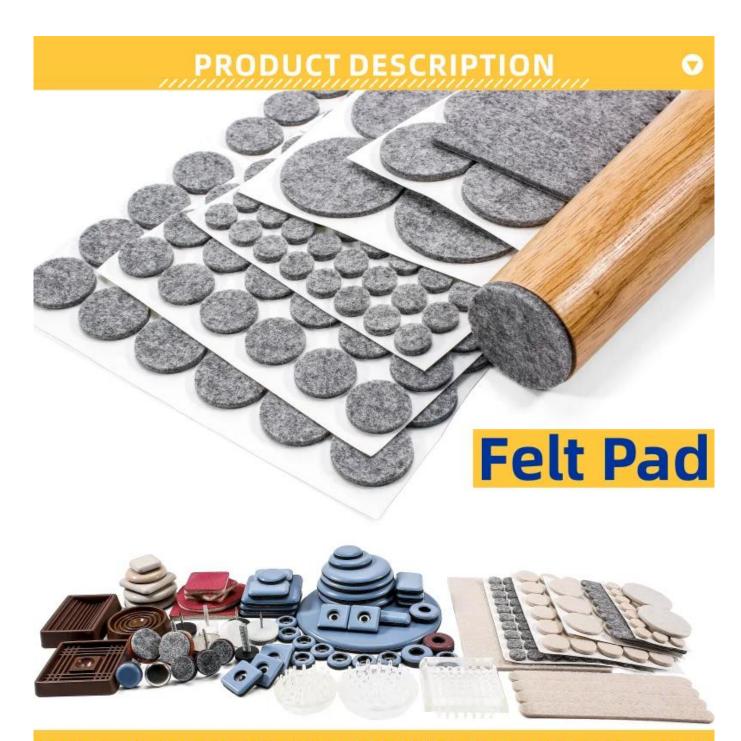

# Self Adhesive Felt Pads for Chair Legs Wool Furniture Protectors Non Woven Floor Protectors

### **Product Description**

| Product Name | Adhesive Felt Pad                                   |
|--------------|-----------------------------------------------------|
| Color        | Black,Beige,other customized                        |
| Function     | Protect floors,reduce noisy and vibrations          |
| LOGO         | Can pint your logo on the packaging                 |
| Packing      | Bulk or 1pcs in a clear pp bag,accept Customization |