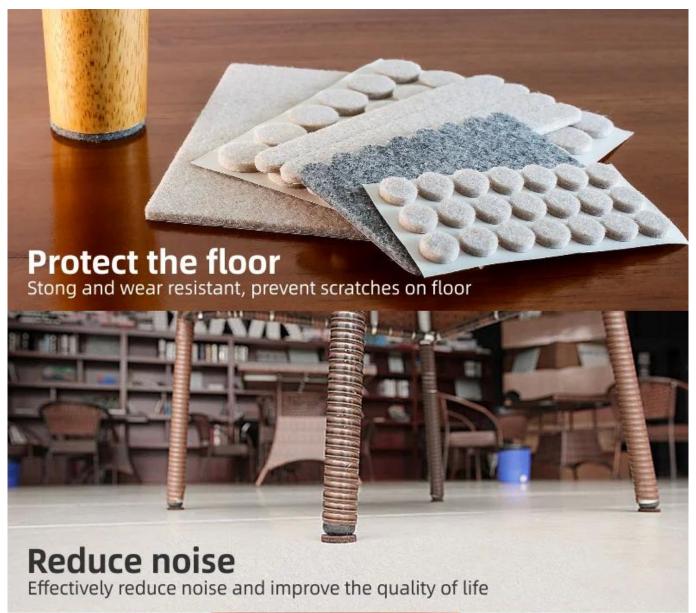

# Wide range of applications

Wardrobe

Cabinet

Chair

Vase

Sofa

Anti-collision and anti-vibration
Soft felt material, prevent vibration and protect the furniture