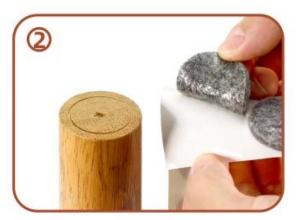

used.



Making the felt pads contacted each other saves material, but the product is not circular.



Our felt pads are easy to peel off and is in perfect condition



Hard to peel off from the backing paper and easily damaged.



Each felt pad after peelling off is perfect, beautiful and tight



The felt pad after peelling off is irregular and the felt is loose



We have a wide selection of materials ( PET film, PE film, silicone coated paper and Grashen release paper ) to meet the different needs from customers



Various styles, new mould will be opened at your needs



## **PRODUCT USE**

C





# Wide range of applications



Wardrobe

Cabinet

Chair

Vase

Sofa





Anti-collision and anti-vibration
Soft felt material, prevent vibration and protect the furniture

# How to use









#### **Company Information**