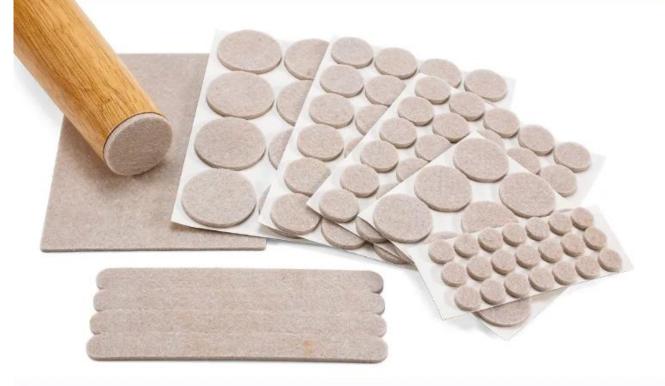

PADS







We make felt pads with 2mm distance between each other



Other factories make the felt pads connected each other



We use more material to make the felt pads in good shape. For 20mm 20% more material are used.



Making the felt pads contacted each other saves material, but the product is not circular.



Our felt pads are easy to peel off and is in perfect condition



Hard to peel off from the backing paper and easily damaged.



Each felt pad after peelling off is perfect, beautiful and tight



The felt pad after peelling off is irregular and the felt is loose



We have a wide selection of materials ( PET film, PE film, silicone coated paper and Grashen release paper ) to meet the different needs from customers



Various styles, new mould will be opened at your needs



## **PRODUCT USE**

C





# Wide range of applications



Wardrobe

Cabinet

Chair

Vase

Sofa





Anti-collision and anti-vibration
Soft felt material, prevent vibration and protect the furniture

# How to use









#### **Company Information**