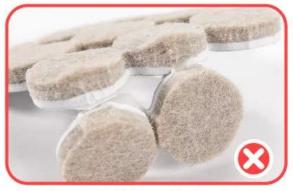

17 YEARS EXPERIENCE ON PRODUCING FURNITURE FEET PADS

We make felt pads with 2mm distance between each other

Other factories make the felt pads connected each other

We use more material to make the felt pads in good shape. For 20mm 20% more material are used.

Making the felt pads contacted each other saves material, but the product is not circular.

Our felt pads are easy to peel off and is in perfect condition

Hard to peel off from the backing paper and easily damaged.

Each felt pad after peelling off is perfect, beautiful and tight

The felt pad after peelling off is irregular and the felt is loose

We have a wide selection of materials ( PET film, PE film, silicone coated paper and Grashen release paper ) to meet the different needs from customers