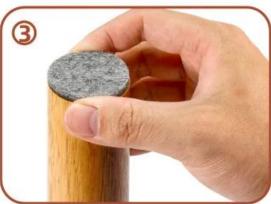

sed.



Making the felt pads contacted each other saves material, but the product is not circular.



Our felt pads are easy to peel off and is in perfect condition



Hard to peel off from the backing paper and easily damaged.



Each felt pad after peelling off is perfect, beautiful and tight



The felt pad after peelling off is irregular and the felt is loose



We have a wide selection of materials ( PET film, PE film, silicone coated paper and Grashen release paper ) to meet the different needs from customers



Various styles, new mould will be opened at your needs



## **PRODUCT USE**

C





# Wide range of applications



Wardrobe

Cabinet

Chair

Vase

Sofa





Anti-collision and anti-vibration
Soft felt material, prevent vibration and protect the furniture

# How to use









#### **Company Information**