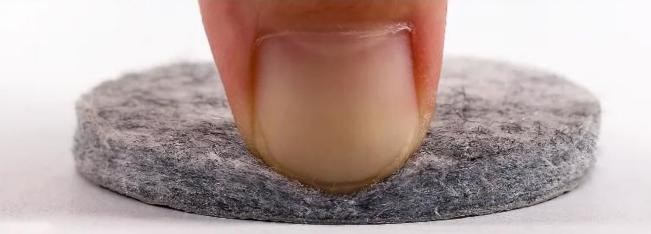

### **Product Description**

| Product Name | Adhesive Felt Pad                                   |
|--------------|-----------------------------------------------------|
| Color        | Black,Beige,other customized                        |
| Function     | Protect floors,reduce noisy and vibrations          |
| LOGO         | Can pint your logo on the packaging                 |
| Packing      | Bulk or 1pcs in a clear pp bag,accept Customization |

# Wide range of applications

Wardrobe

Cabinet

Chair

Vase

Sofa

Anti-collision and anti-vibration
Soft felt material, prevent vibration and protect the furniture