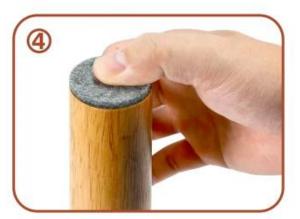

d.



Making the felt pads contacted each other saves material, but the product is not circular.



Our felt pads are easy to peel off and is in perfect condition



Hard to peel off from the backing paper and easily damaged.



Each felt pad after peelling off is perfect, beautiful and tight



The felt pad after peelling off is irregular and the felt is loose



We have a wide selection of materials ( PET film, PE film, silicone coated paper and Grashen release paper ) to meet the different needs from customers



Various styles, new mould will be opened at your needs



## **PRODUCT USE**

C





# Wide range of applications



Wardrobe

Cabinet

Chair

Vase

Sofa





Anti-collision and anti-vibration
Soft felt material, prevent vibration and protect the furniture

# How to use









#### **Company Information**