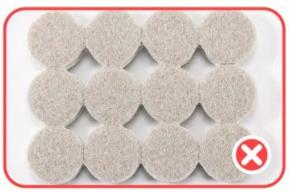

17 YEARS EXPERIENCE ON PRODUCING FURNITURE FEET PADS

We make felt pads with 2mm distance between each other

Other factories make the felt pads connected each other

We use more material to make the felt pads in good shape. For 20mm 20% more material are used.

Making the felt pads contacted each other saves material, but the product is not circular.

Our felt pads are easy to peel off and is in perfect condition

Hard to peel off from the backing paper and easily damaged.