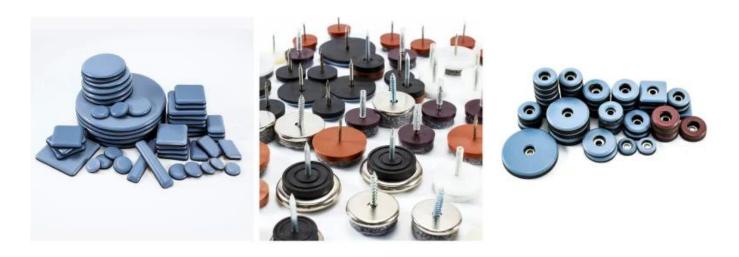

We can provide different types, including stick-on type, nail-on type and screw-on type.

| Product Name□  | Screw-on PTFE Furniture Slider Pad |
|----------------|------------------------------------|
| Specification: | 20-100mm/Custom                    |
| Material:      | PTFE + RUBBER                      |
| Product Color: | Dusty Blue/Brown/ customized       |
| Packaging:     | Bulk/Poly bag/custom               |

We are the professional manufacturer of PTEF furniture slider pad.

We used the

### 60 sets of molds

to cater to the needs of different furniture, and we can customize products of different specifications according to customer requirements

We use a slider pad in round 25mm,it's easy to lift a batch of **1.25L** of water due to its viscosity.