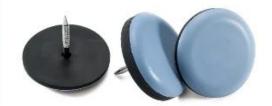

We can provide different types, including stick-on type, nail-on type and screw-on type.

| Product Name□  | Screw-on PTFE Furniture Slider Pad |
|----------------|------------------------------------|
| Specification: | 20-100mm/Custom                    |
| Material:      | PTFE + RUBBER                      |
| Product Color: | Dusty Blue/Brown/ customized       |
| Packaging:     | Bulk/Poly bag/custom               |