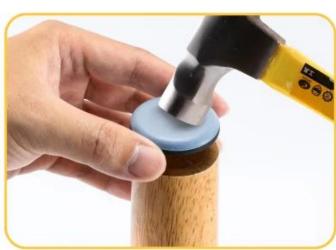

### **Nail Pad**

Use tools to tap and fix.

### Pad with screw

Use the tool to twist and install.