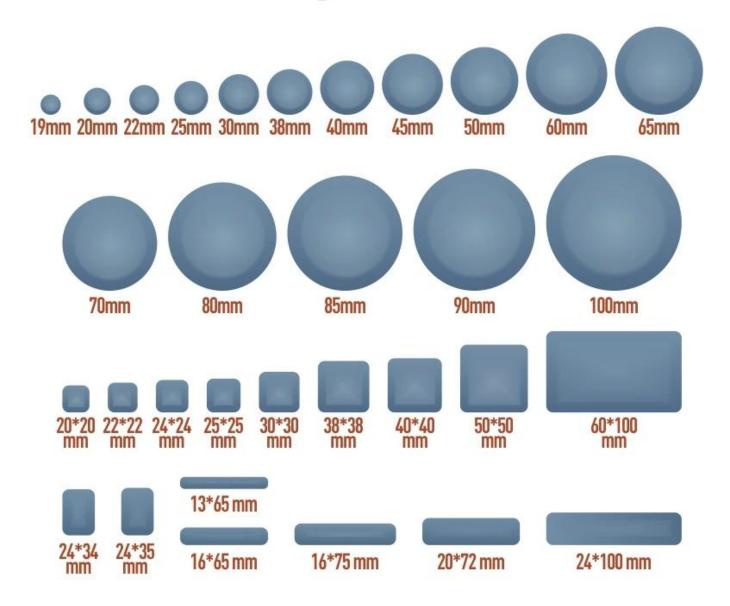

We can provide different types, including stick-on type, nail-on type and screw-on type.

| Product Name□  | Screw-on PTFE Furniture Slider Pad |
|----------------|------------------------------------|
| Specification: | 20-100mm/Custom                    |
| Material:      | PTFE + RUBBER                      |
| Product Color: | Dusty Blue/Brown/ customized       |
| Packaging:     | Bulk/Poly bag/custom               |

## — Varied Specifications —

More specification, please contact us.