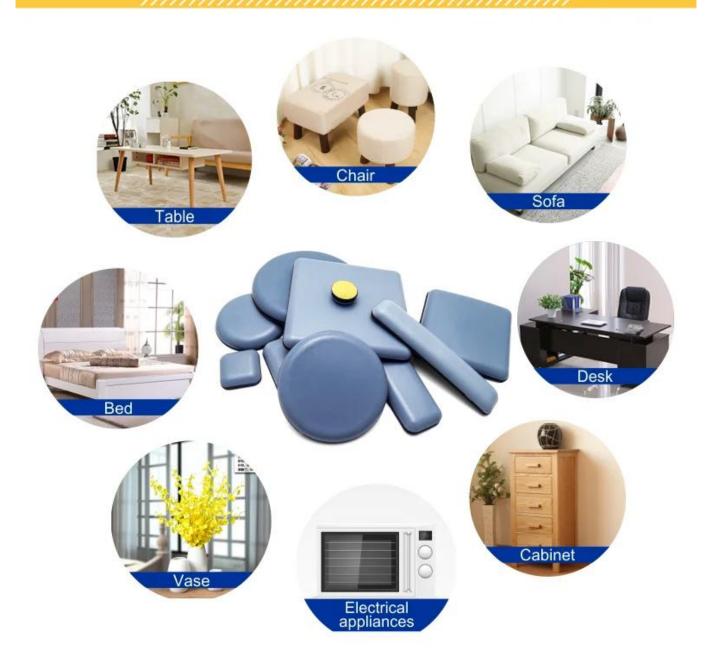

### **Applications**:

#### 1. Household Environments:

- **Kitchen**: Used under heavy-duty appliances such as cooking ranges, refrigerators, and ovens to prevent slipping and protect floors from scratches.
- $\circ$   ${\bf Bathroom}:$  Placed under bathtubs, showers, or bathroom cabinets for increased slip resistance and bathroom safety.
- **Furniture**: Applied to the bottoms of sofas, bed frames, bookcases, and other furniture for easy movement without damaging floors.

#### 2. Commercial Spaces:

- **Restaurants**: Utilized beneath dining tables, chairs, and other catering equipment to enhance the cleanliness and safety of dining areas.
- **Offices**: Placed under filing cabinets, desks, and office chairs to facilitate mobility while protecting floors.
- **Hospitals**: Used under medical equipment and beds to ensure a clean and safe hospital environment.

### 3. Industrial Fields:

- **Production Lines**: Employed beneath machinery on factory production lines to reduce vibration and noise, enhancing productivity.
- **Warehouses**: Attached to heavy-duty shelves and forklifts to ensure stability during cargo handling.