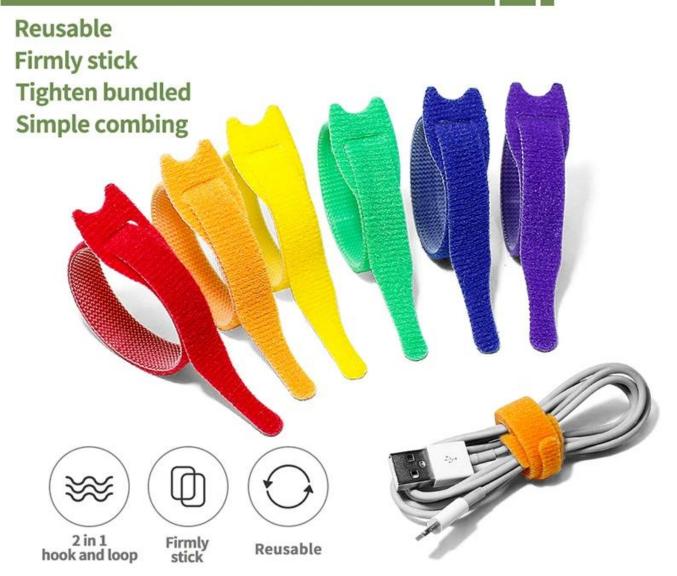

## HOOK AND LOOP CABLE TIE FOR WIRE MANAGEMENT

### Advantages:

1)Cable ties make it easy to organize and route cables.

2)Now you can add cables quickly without tools!

3)No sticky adhesives like tape.

4)No need to remove ties with wire cutters like zip ties.

5)Easily adjustable, reusable hook & loop ties take control of computer and electronics cord clutter.

Applications include cord & cable management, wire-harnesses, inventory control, fibre optics, packaging, in-plant maintenance, etc.