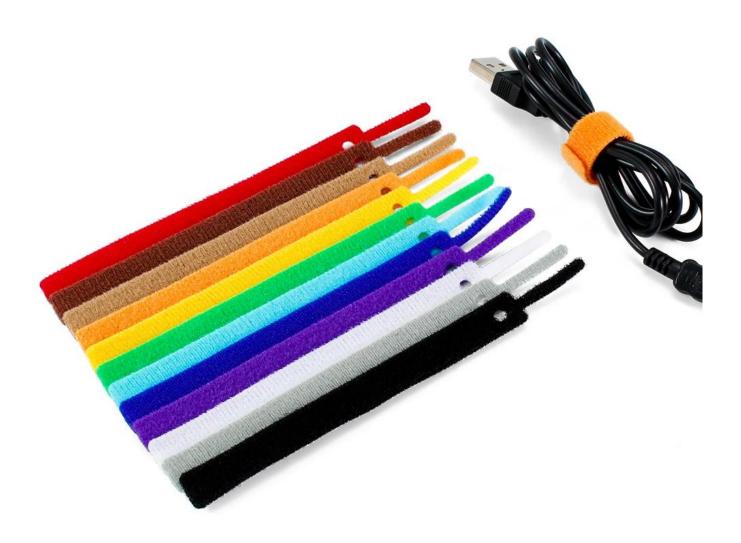

# Reusable Back to Back Hook Loop Strap Cable Tie for Data Cable Management Household Organizing

**Product Description** 

| Product<br>Name | Back to Back Hook and Loop Cable Tie                               |
|-----------------|--------------------------------------------------------------------|
| Material        | Nylon/Polyester+PP hook                                            |
| Width           | Custom                                                             |
| Color           | White, black, red, green, yellow, blue, orange,<br>gray, brown etc |
| Packaged        | Poly bag/Bulk                                                      |
| Sample          | Accept                                                             |

### Applications:

The Back to Back Cable Tie can be used to tie up speaker cables, guitar cables, TV cables, microphone mic, computer cables, and much more. Wire management or mask straps for back of head is ideal for keeping all kinds of pc/computer cable straps ties well organized and tidy in place.

## Back to back hook and loop strap in different sizes and shapes