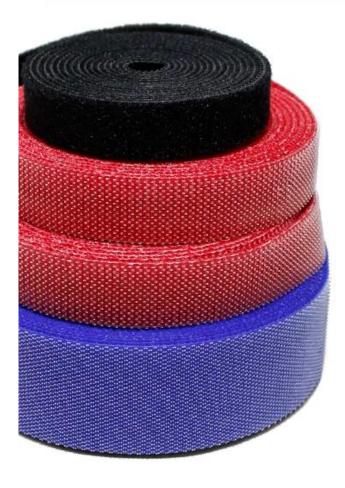

# Reusable Back to Back Hook Loop Strap Cable Tie for Data Cable Management Household Organizing

**Product Description** 

| Product<br>Name | Back to Back Hook and Loop Cable Tie                               |
|-----------------|--------------------------------------------------------------------|
| Material        | Nylon/Polyester+PP hook                                            |
| Width           | Custom                                                             |
| Color           | White, black, red, green, yellow, blue, orange,<br>gray, brown etc |
| Packaged        | Poly bag/Bulk                                                      |
| Sample          | Accept                                                             |

# **Different specifications available**

Custom LOGO

Freely cutting

Multiple color options

Strong adhesion