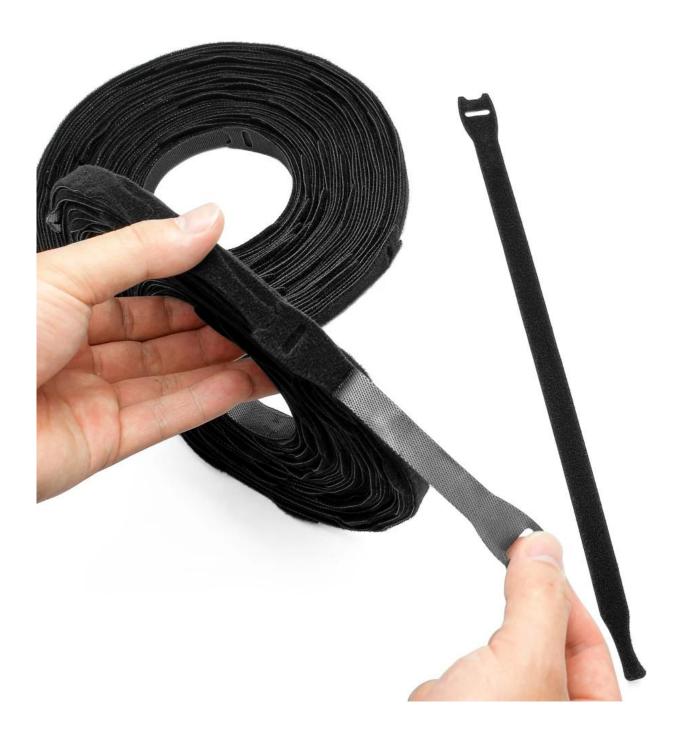

# **Different specifications available**

Custom LOGO

Freely cutting

Multiple color options

Strong adhesion