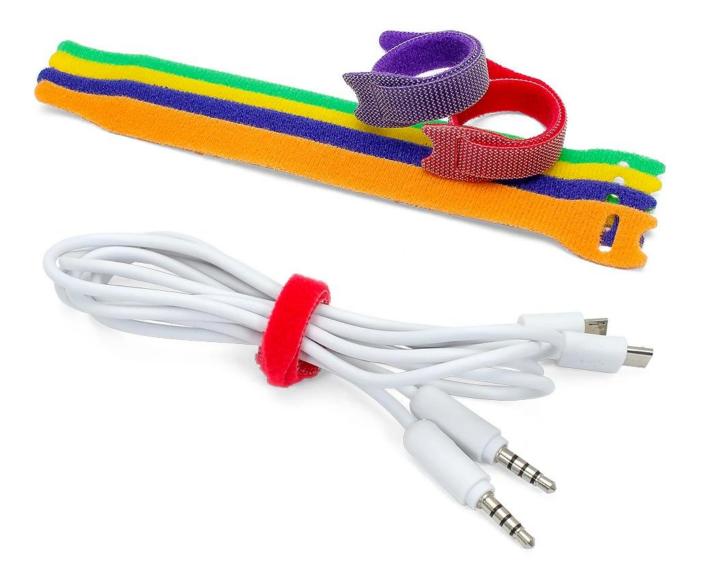

# Reusable Back to Back Hook Loop Strap Cable Tie for Data Cable Management Household Organizing

**Product Description** 

| Product<br>Name | Back to Back Hook and Loop Cable Tie                               |
|-----------------|--------------------------------------------------------------------|
| Material        | Nylon/Polyester+PP hook                                            |
| Width           | Custom                                                             |
| Color           | White, black, red, green, yellow, blue, orange,<br>gray, brown etc |
| Packaged        | Poly bag/Bulk                                                      |
| Sample          | Accept                                                             |

### Applications:

The Back to Back Cable Tie can be used to tie up speaker cables, guitar cables, TV cables, microphone mic, computer cables, and much more. Wire management or mask straps for back of head is ideal for keeping all kinds of pc/computer cable straps ties well organized and tidy in place.