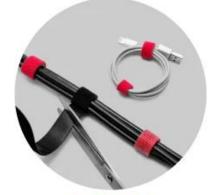

### Applications:

The Back to Back Cable Tie can be used to tie up speaker cables, guitar cables, TV cables, microphone mic, computer cables, and much more. Wire management or mask straps for back of head is ideal for keeping all kinds of pc/computer cable straps ties well organized and tidy in place.

### PRODUCT USAGE

Cable tie

Pet ID band

**Plant tie** 

Household organizer

Book sorter

O