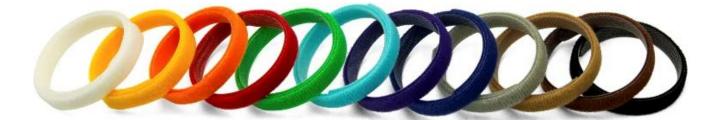

# Reusable Back to Back Hook Loop Strap Cable Tie for Data Cable Management Household Organizing

**Product Description** 

| Product<br>Name | Back to Back Hook and Loop Cable Tie                               |
|-----------------|--------------------------------------------------------------------|
| Material        | Nylon/Polyester+PP hook                                            |
| Width           | Custom                                                             |
| Color           | White, black, red, green, yellow, blue, orange,<br>gray, brown etc |
| Packaged        | Poly bag/Bulk                                                      |
| Sample          | Accept                                                             |

## Back to back hook and loop strap in different sizes and shapes