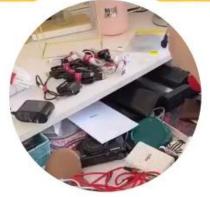

### Advantages:

1)Cable ties make it easy to organize and route cables.

2)Now you can add cables quickly without tools!

3)No sticky adhesives like tape.

4)No need to remove ties with wire cutters like zip ties.

5)Easily adjustable, reusable hook & loop ties take control of computer and electronics cord clutter.

Applications include cord & cable management, wire-harnesses, inventory control, fibre optics, packaging, in-plant maintenance, etc.