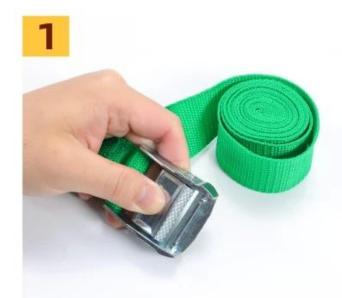

## **PRODUCT USE**

## **Usage**

Press down the press button

The webbing goes from the bottom to the top

Adjusting webbing

Tie items, tighten the webbing on it

**Company Information** 