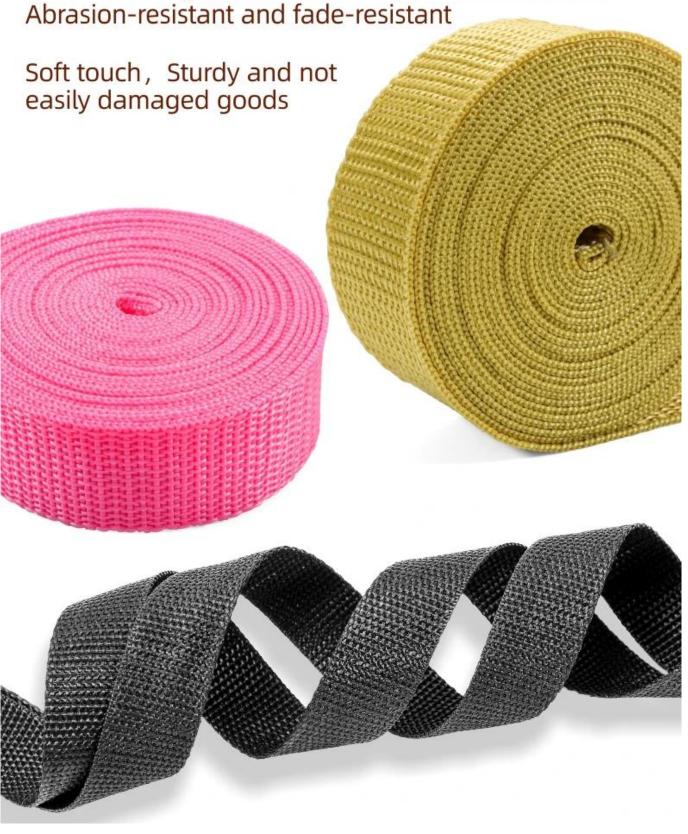

|

Cargo straps product with good size, easy storage, keeping the sucure straps well organized and tidy in place. Lashing straps with a suitable length, it can be adjusted and meet a variety of strapping needs. It with thickness and wide pad and stainless steel cam buckle, special design to prevent your vehicle and cargo from being scratched. Used for car roof rack cargo tie down, kayak, cargo, surfboard tie down, boat trailer tow strap, luggage strap, joining beds, canoes, car roof strap for roof top carrier and more.



## Specification -



For customization and more specification please contact us •

**SAFETY METAL BUCKLE** Preferred alloy material for durability

**Card position with** metal teeth design

# HIGH QUALITY WEBBING Abrasion-resistant and fade-resistant



## **PRODUCT USE**



## **Usage**



Press down the press button



The webbing goes from the bottom to the top



Adjusting webbing



Tie items, tighten the webbing on it

**Company Information** 

## **CONTACT INFORMATION**

:+80 20 34992808 +86 18026363923 TEL

: www.homecommoditysupplier.com Web

E-mail :sales02@balance-china.com

Address: No.2 Shengyuan Street, Beiliu Ind Park, Dagang Town, Nansha District, Guangzhou, Guangdong, China

Zip code: 511470