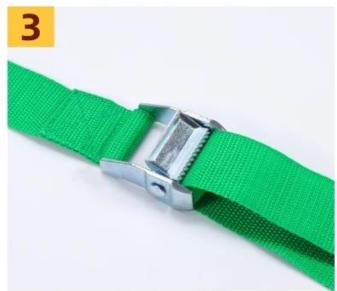

## **PRODUCT USE**

## **Usage**

Press down the press button

The webbing goes from the bottom to the top

Adjusting webbing

Tie items, tighten the webbing on it

**Company Information** 