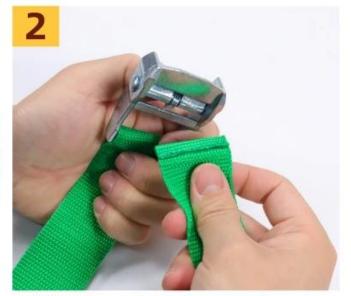

## **PRODUCT USE**

## **Usage**

Press down the press button

The webbing goes from the bottom to the top

Adjusting webbing

Tie items, tighten the webbing on it

**Company Information** 