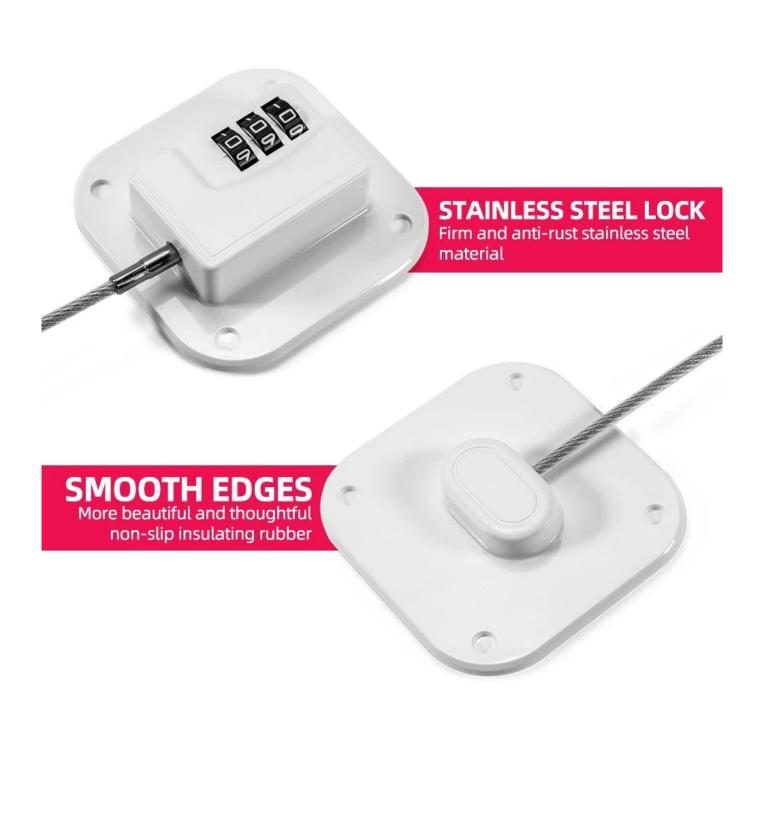

The refrigerator Lock made of High-strength steel wires and high quality combination lock, Simple and efficient to use, It can be opened immediately with the correct combination. It can instantly stick to fridge, not require drilling or screws. Our fridge door lock is not only suitable for freezer but also works great as cabinet lock, oven lock, and tool chest lock; can be used on side by side refrigerators and drawers. It can solve your problems well, let your baby stay away from harmful substances and more food. As <a href="China refrigerator lock with combination supplier">China refrigerator lock with combination supplier</a>, our vision is that good product quality can bring good experience to customers.

- Password lock
- Adhesion promoter