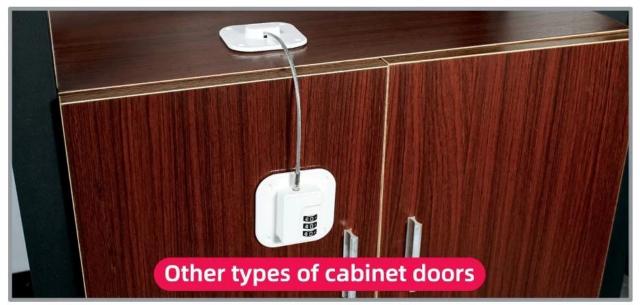

The refrigerator Lock made of High-strength steel wires and high quality combination lock, Simple and efficient to use, It can be opened immediately with the correct combination. It can instantly stick to fridge, not require drilling or screws. Our fridge door lock is not only suitable for freezer but also works great as cabinet lock, oven lock, and tool chest lock; can be used on side by side refrigerators and drawers. It can solve your problems well, let your baby stay away from harmful substances and more food. As <a href="China refrigerator lock with combination supplier">China refrigerator lock with combination supplier</a>, our vision is that good product quality can bring good experience to customers.

### **MULTIPURPOSE**

Easy installation, firm and durable, effectively preventing children and babies from opening doors, windows and cabinet doors