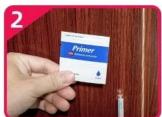

### **HOW TO USE**

- 1.
  First wipe and make sure the area where the lock will place is clean
- 2. Use the adhesion promoter to wipe the area where the lock will place
- **3.** Stick the lock after a few seconds
- Press hard for a few seconds, wait 24 hours for the best effect