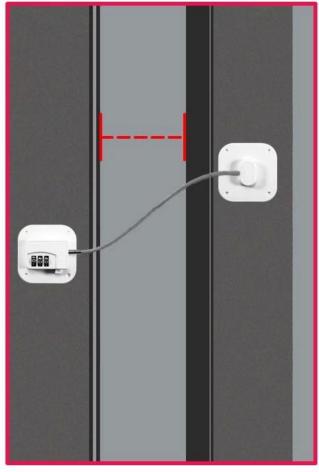

#### WINDOW OPENING SIZE IS USER-DECIDED

window opening size depends on the installation position The larger the stagger distance, the smaller the window opening space

Alignment positioning makes biggest opening size

Diagonal positioning makes small opening size