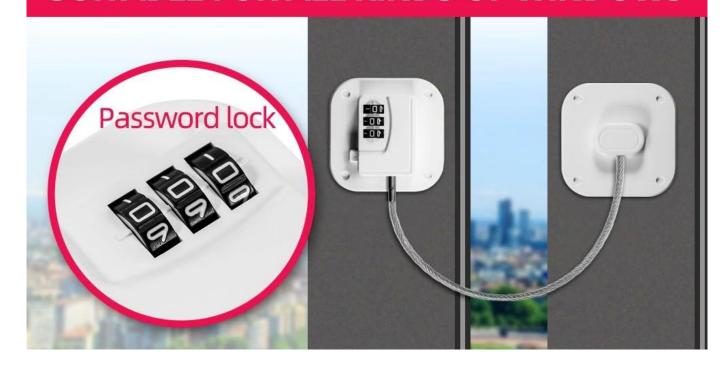

The refrigerator Lock made of High-strength steel wires and high quality combination lock, Simple and efficient to use, It can be opened immediately with the correct combination. It can instantly stick to fridge, not require drilling or screws. Our fridge door lock is not only suitable for freezer but also works great as cabinet lock, oven lock, and tool chest lock; can be used on side by side refrigerators and drawers. It can solve your problems well, let your baby stay away from harmful substances and more food. As <a href="China refrigerator lock with combination supplier">China refrigerator lock with combination supplier</a>, our vision is that good product quality can bring good experience to customers.

- Password lock
- Adhesion promoter