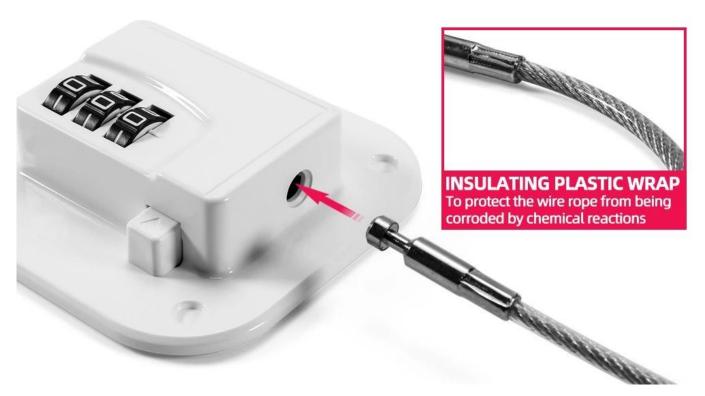

The refrigerator Lock made of High-strength steel wires and high quality combination lock, Simple and efficient to use, It can be opened immediately with the correct combination. It can instantly stick to fridge, not require drilling or screws. Our fridge door lock is not only suitable for freezer but also works great as cabinet lock, oven lock, and tool chest lock; can be used on side by side refrigerators and drawers. It can solve your problems well, let your baby stay away from harmful substances and more food. As <a href="China refrigerator lock with combination supplier">China refrigerator lock with combination supplier</a>, our vision is that good product quality can bring good experience to customers.

## NO DRILLING No damage to the wall

1 pack of free adhesion promoter for stronger adhesive and better effect, Before sticking, wiping by wiping the area where the lock places

### **HOW TO USE**

- 1.
  First wipe and make sure the area where the lock will place is clean
- 2. Use the adhesion promoter to wipe the area where the lock will place
- **3.** Stick the lock after a few seconds
- Press hard for a few seconds, wait 24 hours for the best effect