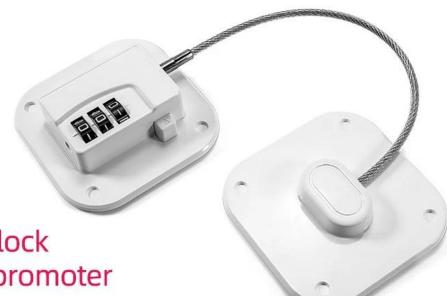

|
| Package  | Poly bag, PE bag, blister card,or other |

The refrigerator Lock made of High-strength steel wires and high quality combination lock, Simple and efficient to use, It can be opened immediately with the correct combination. It can instantly stick to fridge, not require drilling or screws. Our fridge door lock is not only suitable for freezer but also works great as cabinet lock, oven lock, and tool chest lock; can be used on side by side refrigerators and drawers. It can solve your problems well, let your baby stay away from harmful substances and more food. As <a href="China refrigerator lock with combination supplier">China refrigerator lock with combination supplier</a>, our vision is that good product quality can bring good experience to customers.







- Password lock
- Adhesion promoter

### **STRONG ADHESIVE**

## NO DRILLING No damage to the wall

1 pack of free adhesion promoter for stronger adhesive and better effect, Before sticking, wiping by wiping the area where the lock places















### **HOW TO USE**

- 1.
  First wipe and make sure the area where the lock will place is clean
- 2. Use the adhesion promoter to wipe the area where the lock will place
- **3.** Stick the lock after a few seconds
- Press hard for a few seconds, wait 24 hours for the best effect







Out-opening window



Sliding windows







### **SUITABLE FOR ALL KINDS OF WINDOWS**



### **MULTIPURPOSE**

Easy installation, firm and durable, effectively preventing children and babies from opening doors, windows and cabinet doors







#### WINDOW