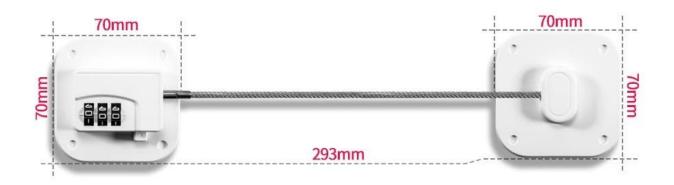

#### **Product Detail**

| Name     | Child Safety Refrigerator Lock          |
|----------|-----------------------------------------|
| Material | ABS+metal                               |
| Color    | White                                   |
| Size     | 293*70mm                                |
| Sample   | Available                               |
| MOQ      | 50 sets                                 |
| Package  | Poly bag, PE bag, blister card,or other |

The refrigerator Lock made of High-strength steel wires and high quality combination lock, Simple and efficient to use, It can be opened immediately with the correct combination. It can instantly stick to fridge, not require drilling or screws. Our fridge door lock is not only suitable for freezer but also works great as cabinet lock, oven lock, and tool chest lock; can be used on side by side refrigerators and drawers. It can solve your problems well, let your baby stay away from harmful substances and more food. As <a href="China refrigerator lock with combination supplier">China refrigerator lock with combination supplier</a>, our vision is that good product quality can bring good experience to customers.