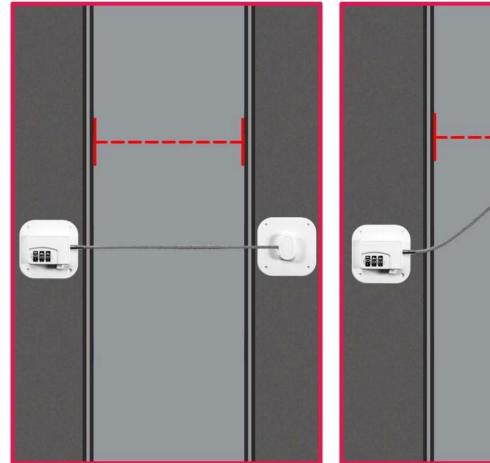

Out-opening window

Sliding windows

### **SUITABLE FOR ALL KINDS OF WINDOWS**

### **MULTIPURPOSE**

Easy installation, firm and durable, effectively preventing children and babies from opening doors, windows and cabinet doors

#### WINDOW OPENING SIZE IS USER-DECIDED

window opening size depends on the installation position The larger the stagger distance, the smaller the window opening space

Alignment positioning makes biggest opening size

Diagonal positioning makes small opening size