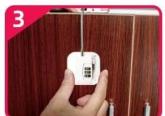

### **HOW TO USE**

- 1.
  First wipe and make sure the area where the lock will place is clean
- 2. Use the adhesion promoter to wipe the area where the lock will place
- **3.** Stick the lock after a few seconds
- Press hard for a few seconds, wait 24 hours for the best effect