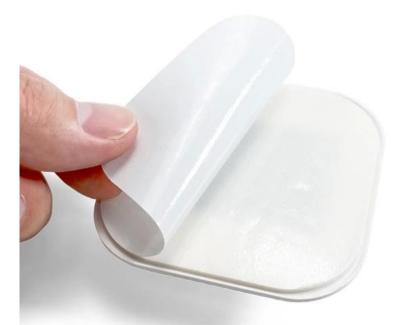

### **STRONG ADHESIVE**

## NO DRILLING No damage to the wall

1 pack of free adhesion promoter for stronger adhesive and better effect, Before sticking, wiping by wiping the area where the lock places