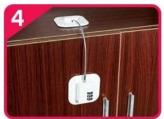

### **HOW TO USE**

- 1.
  First wipe and make sure the area where the lock will place is clean
- 2. Use the adhesion promoter to wipe the area where the lock will place
- **3.** Stick the lock after a few seconds
- Press hard for a few seconds, wait 24 hours for the best effect