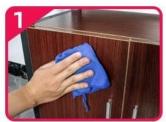

### **HOW TO USE**

- 1.
  First wipe and make sure the area where the lock will place is clean
- 2. Use the adhesion promoter to wipe the area where the lock will place
- **3.** Stick the lock after a few seconds
- Press hard for a few seconds, wait 24 hours for the best effect