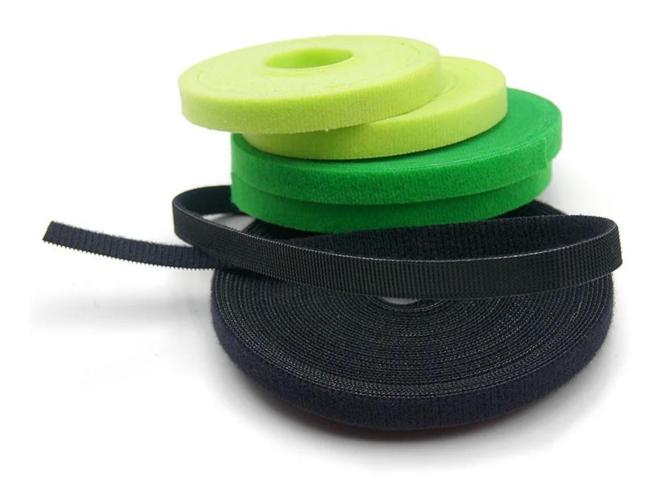

## Adjustable Plant Ties Easy Wrap Hook Loop Garden Tree Tie Wholesale Strong Reusable Plant Tie

## Applications:

Plant ties, help protect those precious stems and prevent breakage, an easy way to train vines or support plants.

No knots required. Plant ties wrap around your plant and back onto themselves for a secure self-gripping hold.

## Advantages:

- 1) Hook and loop plant ties make it easy to organize and route plants.
- 2) Now you can add cables quickly without tools!
- 3) No sticky adhesives like tape.
- 4) No need to remove ties with wire cutters like zip ties.
- 5) Easily adjustable, reusable hook & loop ties take control of computer and electronics cord clutter.