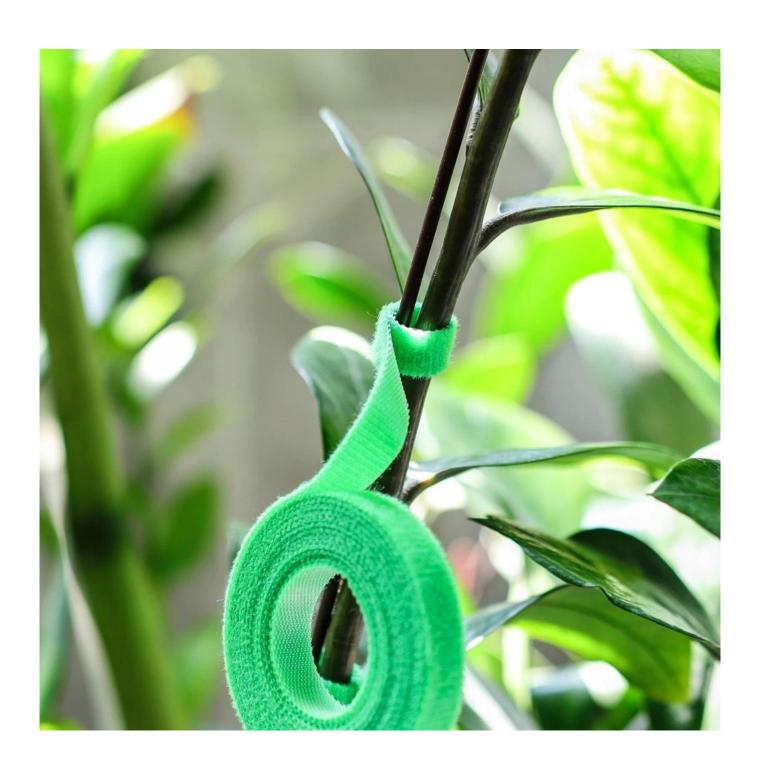

## Applications:

Plant ties, help protect those precious stems and prevent breakage, an easy way to train vines or support plants.

No knots required. Plant ties wrap around your plant and back onto themselves for a secure self-gripping hold.