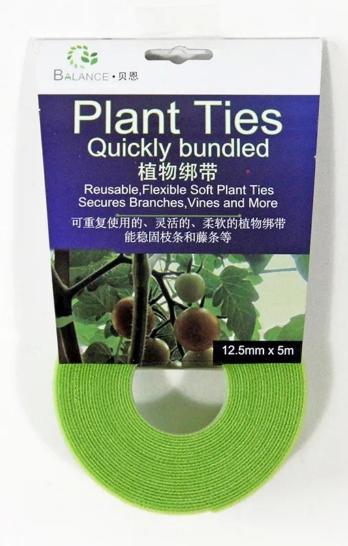

## Adjustable Plant Ties Easy Wrap Hook Loop Garden Tree Tie Wholesale Strong Reusable Plant Tie

## Applications:

Plant ties, help protect those precious stems and prevent breakage, an easy way to train vines or support plants.

No knots required. Plant ties wrap around your plant and back onto themselves for a secure self-gripping hold.