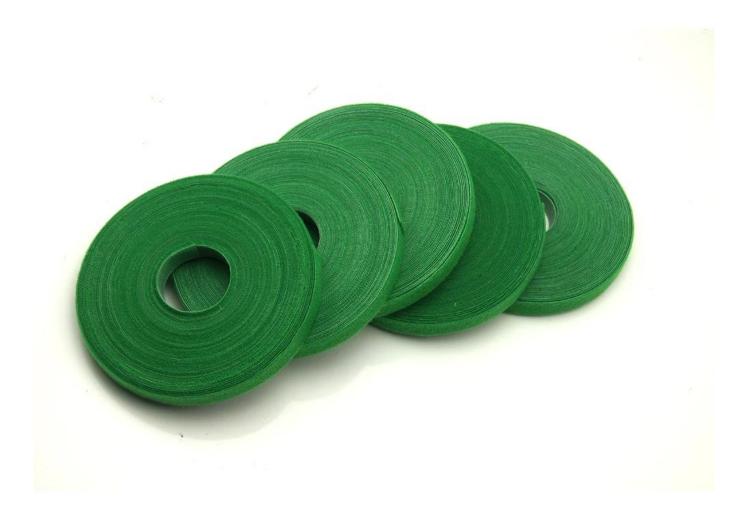

## Adjustable Plant Ties Easy Wrap Hook Loop Garden Tree Tie Wholesale Strong Reusable Plant Tie

## Advantages:

- 1) Hook and loop plant ties make it easy to organize and route plants.
- 2) Now you can add cables quickly without tools!
- 3) No sticky adhesives like tape.
- 4) No need to remove ties with wire cutters like zip ties.
- 5) Easily adjustable, reusable hook & loop ties take control of computer and electronics cord clutter.