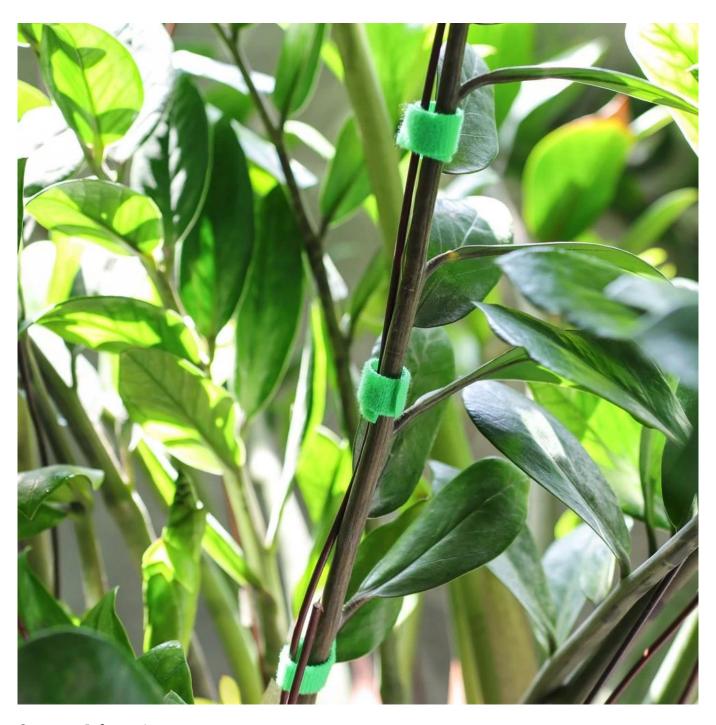

## Applications:

Plant ties, help protect those precious stems and prevent breakage, an easy way to train vines or support plants.

No knots required. Plant ties wrap around your plant and back onto themselves for a secure self-gripping hold.