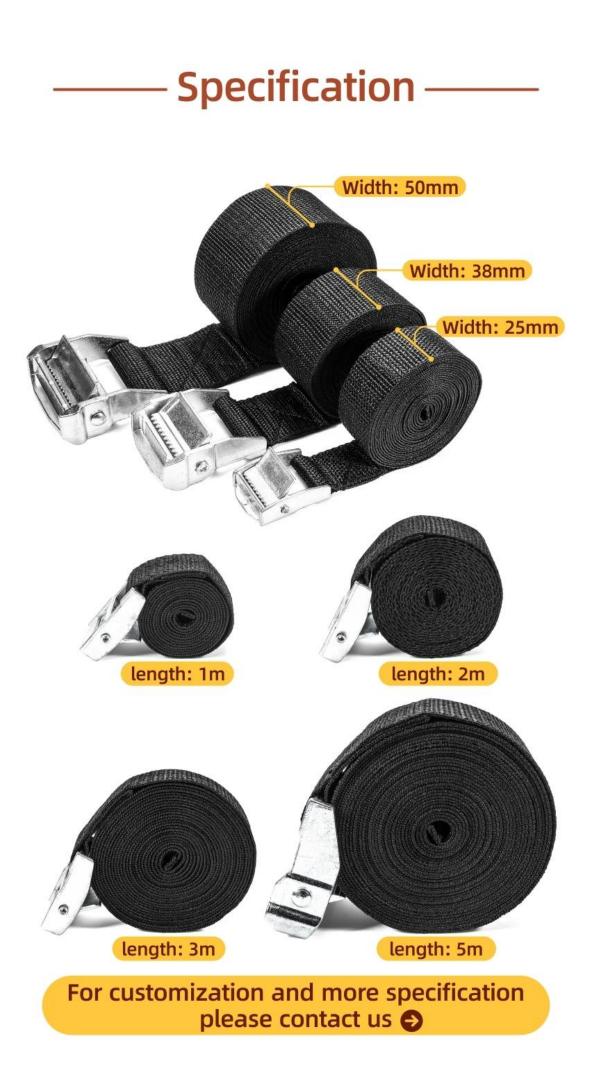

## Premium Cargo Lashing Straps Manufacturer - Adjustable Truck Tie-Down Straps with Metal Hooks

**Product Description** 

| Product name | Cargo straps                                  |
|--------------|-----------------------------------------------|
| Material     | PP webbing+metal buckle                       |
| Color        | Black/ White /Colorful                        |
| Size         | Width:25mm/38mm/50mm<br>Length:1m/2m/3m/4m/5m |
| Package      | In bulk or other                              |
| MOQ          | Accpet small order                            |