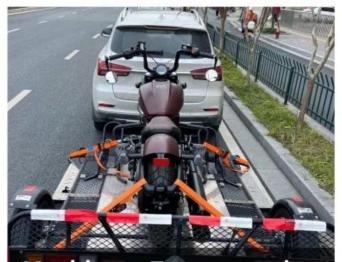

e      | In bulk or other                              |
| MOQ          | Accpet small order                            |

Cargo straps product with good size,easy storage, keeping the sucure straps well organized and tidy in place.Lashing straps with a suitable length, it can be adjusted and meet a variety of strapping needs. It with thickness and wide pad and stainless steel cam buckle, special design to prevent your vehicle and cargo from being scratched. Used for car roof rack cargo tie down, kayak, cargo, surfboard tie down, boat trailer tow strap, luggage strap, joining beds, canoes, car roof strap for roof top carrier and more.







metal teeth design

## HIGH QUALITY WEBBING Abrasion-resistant and fade-resistant

Soft touch, Sturdy and not easily damaged goods



## PRODUCT USE



**Machinery Transportation** 





## Baggage packing



**Company Information**