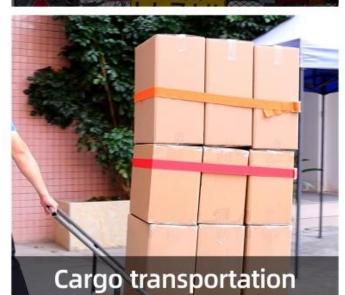

|
| MOQ          | Accpet small order                            |

Cargo straps product with good size,easy storage, keeping the sucure straps well organized and tidy in place.Lashing straps with a suitable length, it can be adjusted and meet a variety of strapping needs. It with thickness and wide pad and stainless steel cam buckle, special design to prevent your vehicle and cargo from being scratched. Used for car roof rack cargo tie down, kayak, cargo, surfboard tie down, boat trailer tow strap, luggage strap, joining beds, canoes, car roof strap for roof top carrier and more.







metal teeth design

## HIGH QUALITY WEBBING Abrasion-resistant and fade-resistant

Soft touch, Sturdy and not easily damaged goods



## PRODUCT USE



**Machinery Transportation** 





## Baggage packing



**Company Information**