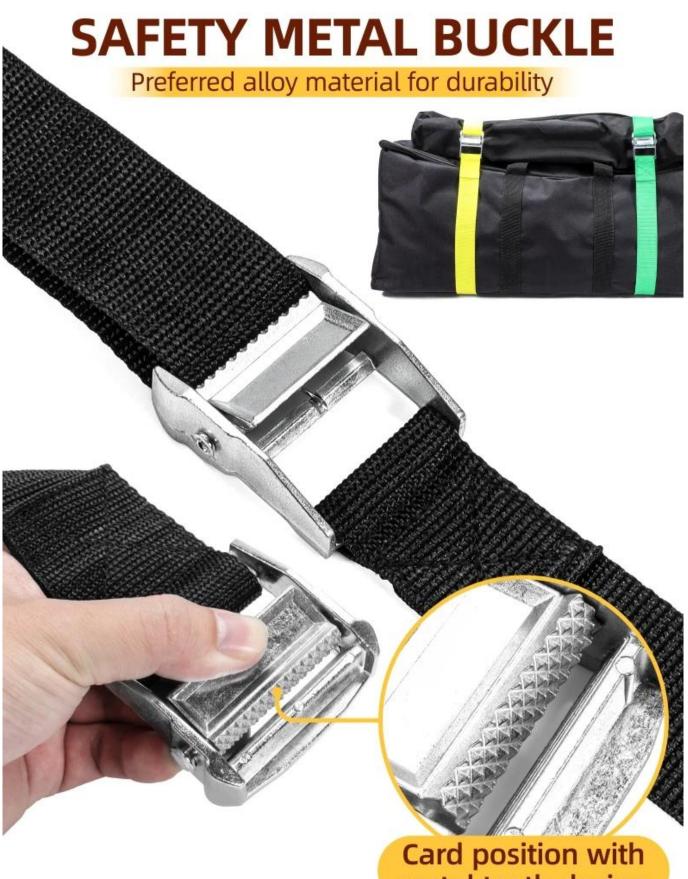

|
| Color        | Black/ White /Colorful                        |
| Size         | Width:25mm/38mm/50mm<br>Length:1m/2m/3m/4m/5m |
| Package      | In bulk or other                              |
| MOQ          | Accpet small order                            |

Cargo straps product with good size,easy storage, keeping the sucure straps well organized and tidy in place.Lashing straps with a suitable length, it can be adjusted and meet a variety of strapping needs. It with thickness and wide pad and stainless steel cam buckle, special design to prevent your vehicle and cargo from being scratched. Used for car roof rack cargo tie down, kayak, cargo, surfboard tie down, boat trailer tow strap, luggage strap, joining beds, canoes, car roof strap for roof top carrier and more.







metal teeth design

## HIGH QUALITY WEBBING Abrasion-resistant and fade-resistant

Soft touch, Sturdy and not easily damaged goods



## PRODUCT USE



**Machinery Transportation** 





## Baggage packing



**Company Information**