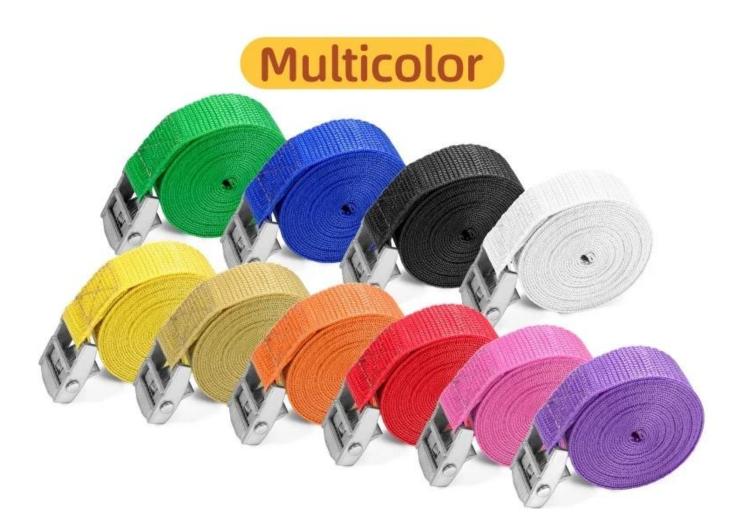

## Premium Cargo Lashing Straps Manufacturer - Adjustable Truck Tie-Down Straps with Metal Hooks

**Product Description** 

| Product name | Cargo straps                                  |
|--------------|-----------------------------------------------|
| Material     | PP webbing+metal buckle                       |
| Color        | Black/ White /Colorful                        |
| Size         | Width:25mm/38mm/50mm<br>Length:1m/2m/3m/4m/5m |
| Package      | In bulk or other                              |
| MOQ          | Accpet small order                            |