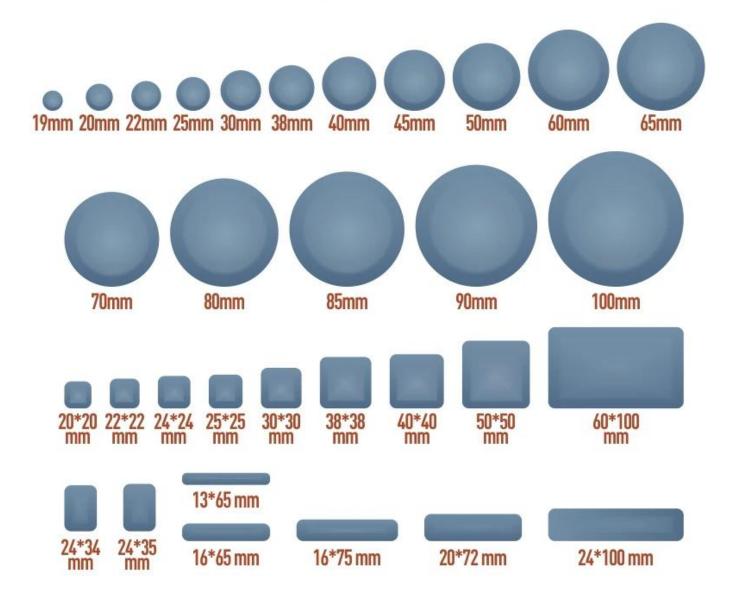

# —Varied Specifications—

We provide different types, including stick-on type, nail-on type and screw-on type.

| Product type:  | furniture sliders gliders, easy to move |
|----------------|-----------------------------------------|
| Specification: | customized;20-100mm                     |
| Material:      | PTFE + RUBBER                           |
| Product Color: | gray, customized                        |
| Packaging:     | in bulk, poly bag, blister card         |