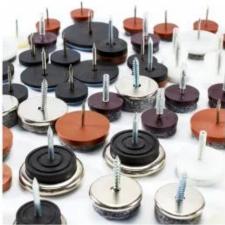

We provide different types, including stick-on type, nail-on type and screw-on type.

| Product type:  | furniture sliders gliders, easy to move |
|----------------|-----------------------------------------|
| Specification: | customized;20-100mm                     |
| Material:      | PTFE + RUBBER                           |
| Product Color: | gray, customized                        |
| Packaging:     | in bulk, poly bag, blister card         |

### **Nail Pad**

Use tools to tap and fix.

### Pad with screw

Use the tool to twist and install.