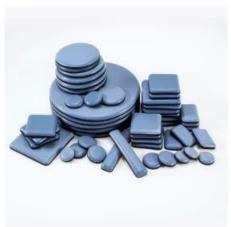

Nail-Attached Sliding Floor Guards

Appliance sliders Moving pads accessories furniture glides PTFE furniture Sliders is a good helper to move the furnitures, what you do is just stick it to the legs of what you want to move. It is equipped with PTFE cover to help diminishing the vibration and scratch when moving.

We provide different types, including stick-on type, nail-on type and screw-on type.

| Product type:  | furniture sliders gliders, easy to move |
|----------------|-----------------------------------------|
| Specification: | customized;20-100mm                     |
| Material:      | PTFE + RUBBER                           |
| Product Color: | gray, customized                        |
| Packaging:     | in bulk, poly bag, blister card         |

#### **PRODUCT DESCRIPTION**













We used the

#### real PTEF material

without doping other fillers to give full play to the low friction characteristics of the PTEF raw material, so as to really help slippery.

We have more than

#### 60 sets of molds

to cater to the needs of different furniture, and we can customize products of different specifications according to customer requirements





We use a slider pad in round 25mm,it's easy to lift a batch of **1.25L** of water due to its viscosity.



Professional arc design, effectively sliding smaller potholes

# —Varied Specifications—



# — How to use —



### **Adhesive Pad**

Peel off the release paper on the back and align it with a lamination press.







### **Nail Pad**

Use tools to tap and fix.





### Pad with screw

Use the tool to twist and ins