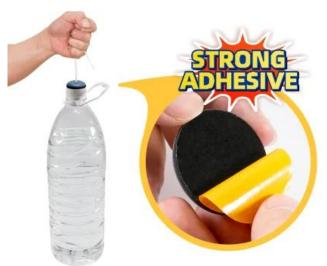

#### 60 sets of molds

to cater to the needs of different furniture, and we can customize products of different specifications according to customer requirements

We use a slider pad in round 25mm,it's easy to lift a batch of **1.25L** of water due to its viscosity.