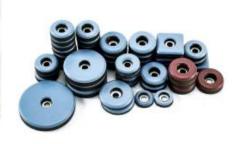

#### 60 sets of molds

to cater to the needs of different furniture, and we can customize products of different specifications according to customer requirements

We use a slider pad in round 25mm,it's easy to lift a batch of **1.25L** of water due to its viscosity.