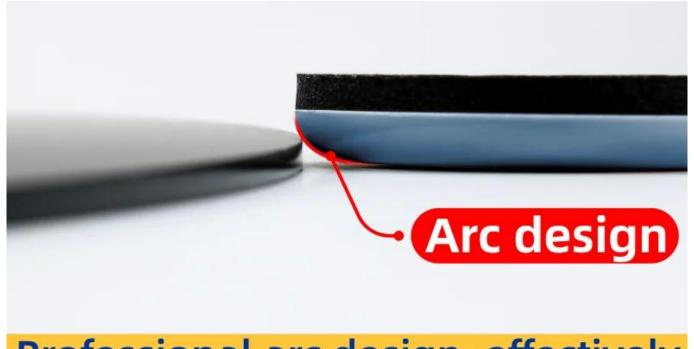

-----------------------------------------|
| Specification: | customized;20-100mm                     |
| Material:      | PTFE + RUBBER                           |
| Product Color: | gray, customized                        |
| Packaging:     | in bulk, poly bag, blister card         |

#### **PRODUCT DESCRIPTION**













We used the

#### real PTEF material

without doping other fillers to give full play to the low friction characteristics of the PTEF raw material, so as to really help slippery.

We have more than

#### 60 sets of molds

to cater to the needs of different furniture, and we can customize products of different specifications according to customer requirements





We use a slider pad in round 25mm,it's easy to lift a batch of **1.25L** of water due to its viscosity.



Professional arc design, effectively sliding smaller potholes

# —Varied Specifications—



# — How to use —



### **Adhesive Pad**

Peel off the release paper on the back and align it with a lamination press.







### **Nail Pad**

Use tools to tap and fix.





### Pad with screw

Use the tool to twist and install.





## PRODUCT USE



**Company Information** 

## **CONTACT INFORMATION**

:+80 20 34992808 +86 18026363923 TEL

: www.homecommoditysupplier.com Web

E-mail :sales02@balance-china.com

Address: No.2 Shengyuan Street, Beiliu Ind Park, Dagang Town, Nansha District, Guangzhou, Guangdong, China

Zip code: 511470