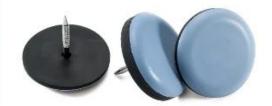

We provide different types, including stick-on type, nail-on type and screw-on type.

| Product type:  | furniture sliders gliders, easy to move |
|----------------|-----------------------------------------|
| Specification: | customized;20-100mm                     |
| Material:      | PTFE + RUBBER                           |
| Product Color: | gray, customized                        |
| Packaging:     | in bulk, poly bag, blister card         |

### Pad with screw

Use the tool to twist and install.