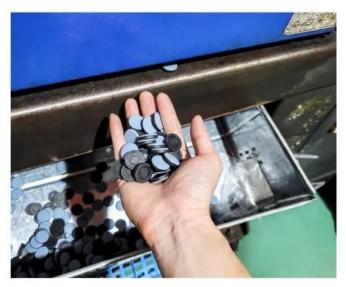

#### 60 sets of molds

to cater to the needs of different furniture, and we can customize products of different specifications according to customer requirements

We use a slider pad in round 25mm,it's easy to lift a batch of **1.25L** of water due to its viscosity.