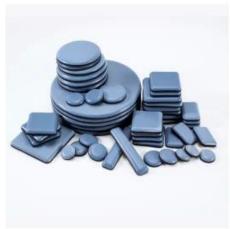

| Product type  | Furniture sliders gliders, easy to move |
|---------------|-----------------------------------------|
| Specification | round 19mm - around 38mm                |
| Material      | PTFE                                    |
| Product Color | Blue                                    |
| Packaging     | bulk packing                            |

# — Varied Specifications —

More specification, please contact us.