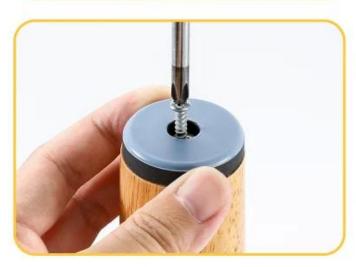

slider pad.







We used the

#### real PTEF material

without doping other fillers to give full play to the low friction characteristics of the PTEF raw material, so as to really help slippery.

We have more than

#### 60 sets of molds

to cater to the needs of different furniture, and we can customize products of different specifications according to customer requirements





We use a slider pad in round 25mm,it's easy to lift a batch of **1.25L** of water due to its viscosity.



Professional arc design, effectively sliding smaller potholes

# — Varied Specifications —



More specification, please contact us.

## — How to use —



### **Adhesive Pad**

Peel off the release paper on the back and align it with a lamination press.







### **Nail Pad**

Use tools to tap and fix.





### Pad with screw

Use the tool to twist and install.





## PRODUCT USE



**Company Information** 

## **CONTACT INFORMATION**

:+80 20 34992808 +86 18026363923 TEL

: www.homecommoditysupplier.com Web

E-mail :sales02@balance-china.com

Address: No.2 Shengyuan Street, Beiliu Ind Park, Dagang Town, Nansha District, Guangzhou, Guangdong, China

Zip code: 511470