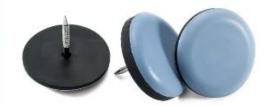

### **Adhesive Pad**

Peel off the release paper on the back and align it with a lamination press.

### **Nail Pad**

Use tools to tap and fix.

### Pad with screw

Use the tool to twist and install.