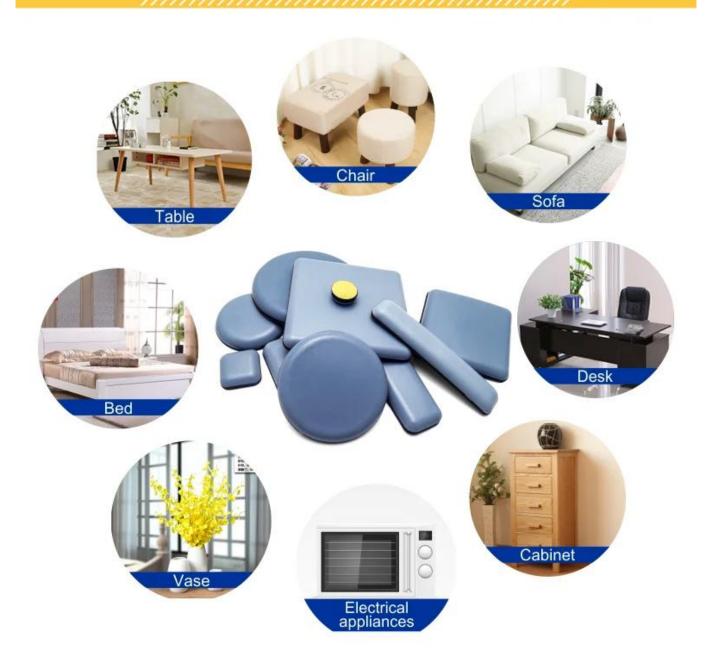

fillers to give full play to the low friction characteristics of the PTEF raw material, so as to really help slippery.

We have more than

#### 60 sets of molds

to cater to the needs of different furniture, and we can customize products of different specifications according to customer requirements





We use a slider pad in round 25mm,it's easy to lift a batch of **1.25L** of water due to its viscosity.



Professional arc design, effectively sliding smaller potholes

# — Varied Specifications —



More specification, please contact us.

## — How to use —



### **Adhesive Pad**

Peel off the release paper on the back and align it with a lamination press.







### **Nail Pad**

Use tools to tap and fix.





### Pad with screw

Use the tool to twist and install.





## PRODUCT USE



**Company Information** 

## **CONTACT INFORMATION**

:+80 20 34992808 +86 18026363923 TEL

: www.homecommoditysupplier.com Web

E-mail :sales02@balance-china.com

Address: No.2 Shengyuan Street, Beiliu Ind Park, Dagang Town, Nansha District, Guangzhou, Guangdong, China

Zip code: 511470