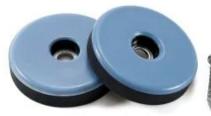

| Product type  | Furniture sliders gliders, easy to move |
|---------------|-----------------------------------------|
| Specification | round 19mm - around 38mm                |
| Material      | PTFE                                    |
| Product Color | Blue                                    |
| Packaging     | bulk packing                            |