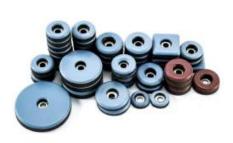

#### 60 sets of molds

to cater to the needs of different furniture, and we can customize products of different specifications according to customer requirements

We use a slider pad in round 25mm,it's easy to lift a batch of **1.25L** of water due to its viscosity.