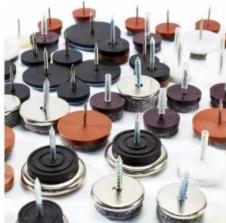

### **Adhesive Pad**

Peel off the release paper on the back and align it with a lamination press.

### **Nail Pad**

Use tools to tap and fix.

### Pad with screw

Use the tool to twist and install.