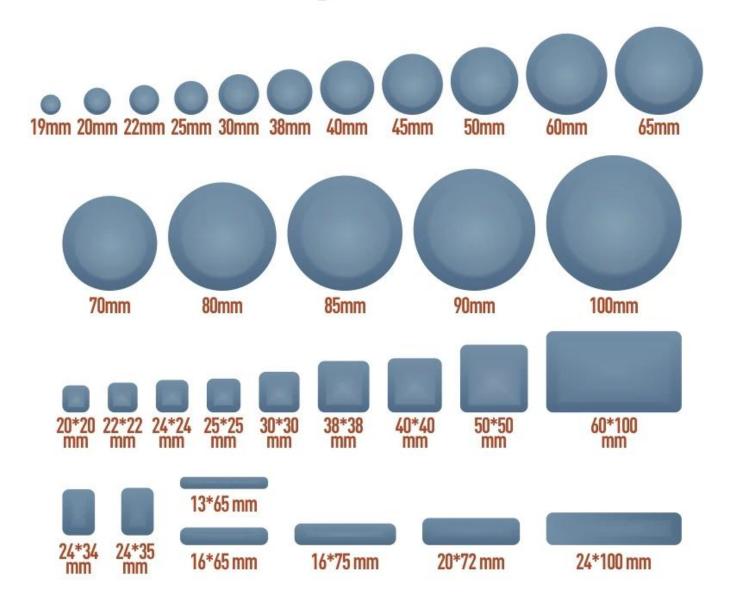

# — Varied Specifications —

More specification, please contact us.

| Product type  | Furniture sliders gliders, easy to move |
|---------------|-----------------------------------------|
| Specification | round 19mm - around 38mm                |
| Material      | PTFE                                    |
| Product Color | Blue                                    |
| Packaging     | bulk packing                            |