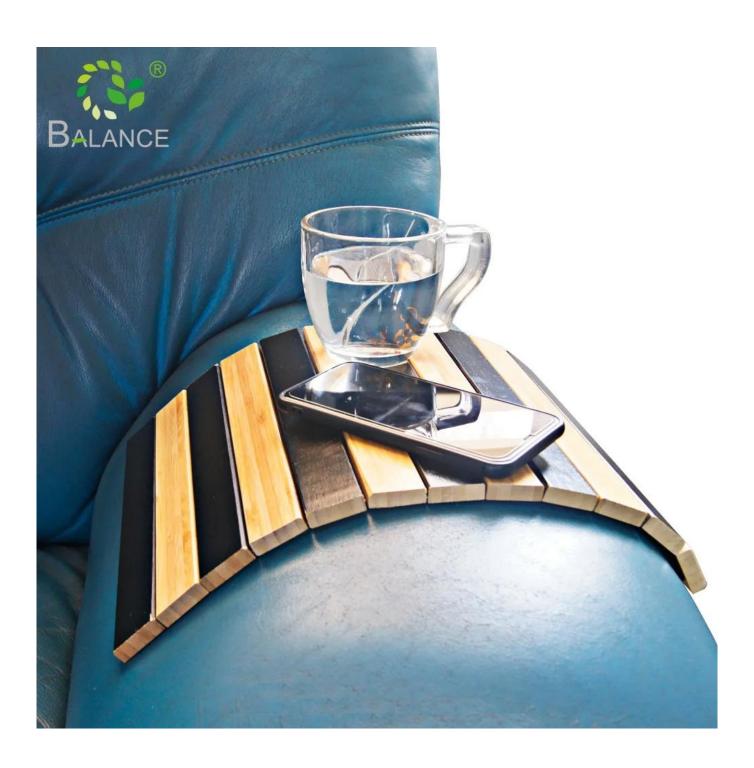

Whether you want to watch TV, paly gates or work, it can provide you with an easily accessible snack area or work area, comfortable enjoyment belongs to your leisure time!

| Product name:         | Sofa Arm Tray                                    |
|-----------------------|--------------------------------------------------|
| Material:             | Bamboo + felt pad                                |
| <b>Product Color:</b> | Black, white, natural wood, customized available |
| MOQ:                  | Accept small order                               |
| Function:             | Coffee Table Coffee Desk Living Room Furniture   |
| Logo:                 | Customers Logo Accepted                          |
| Usage:                | Living Furniture Modern Coffee Table             |

Multipurpose sofa armrest tray, you are free to adjust it to meet your needs:

- · Classic Sofa Arm Table
- · Serving Tray
- · Multiple Scenes