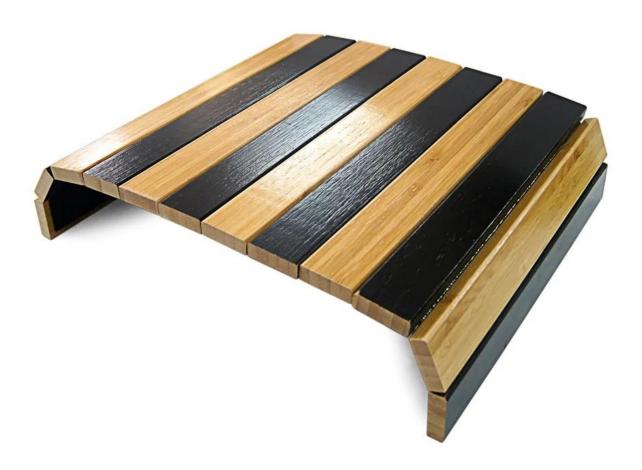

Whether you want to watch TV, paly gates or work, it can provide you with an easily accessible snack area or work area, comfortable enjoyment belongs to your leisure time!

| Product name:         | Sofa Arm Tray                                    |
|-----------------------|--------------------------------------------------|
| Material:             | Bamboo + felt pad                                |
| <b>Product Color:</b> | Black, white, natural wood, customized available |
| MOQ:                  | Accept small order                               |
| Function:             | Coffee Table Coffee Desk Living Room Furniture   |
| Logo:                 | Customers Logo Accepted                          |
| Usage:                | Living Furniture Modern Coffee Table             |

Multipurpose sofa armrest tray, you are free to adjust it to meet your needs:

- · Classic Sofa Arm Table
- · Serving Tray
- · Multiple Scenes

## **Features:**

- · Premium bamboo
- · Protective base & Prevent falling
- · Anti-scratch & Anti-dust
- · flexible and eady to store
- · nice choice for gift

Material:bamboo+felt

Size:37.7\*25cm

Thickness:1cm