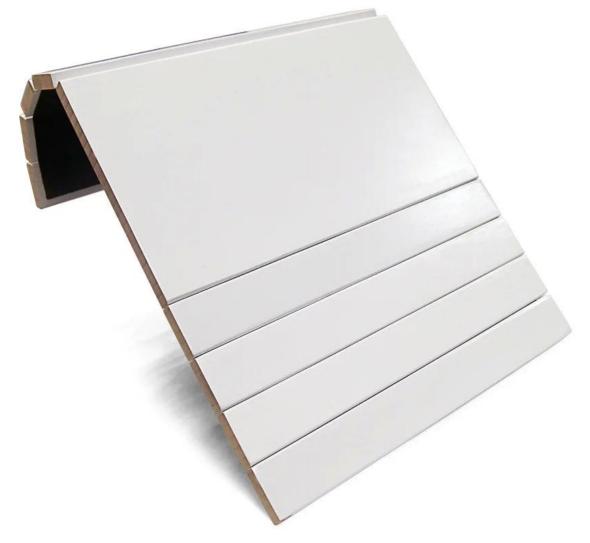

Whether you want to watch TV, paly gates or work, it can provide you with an easily accessible snack area or work area, comfortable enjoyment belongs to your leisure time!

| Product name:         | Sofa Arm Tray                                    |
|-----------------------|--------------------------------------------------|
| Material:             | Bamboo + felt pad                                |
| <b>Product Color:</b> | Black, white, natural wood, customized available |
| MOQ:                  | Accept small order                               |
| Function:             | Coffee Table Coffee Desk Living Room Furniture   |
| Logo:                 | Customers Logo Accepted                          |
| Usage:                | Living Furniture Modern Coffee Table             |

Multipurpose sofa armrest tray, you are free to adjust it to meet your needs:

- · Classic Sofa Arm Table
- · Serving Tray
- · Multiple Scenes

## **Features:**

- · Premium bamboo
- · Protective base & Prevent falling
- · Anti-scratch & Anti-dust
- · flexible and eady to store
- · nice choice for gift

Material:bamboo+felt

Size:37.7\*25cm

Thickness:1cm