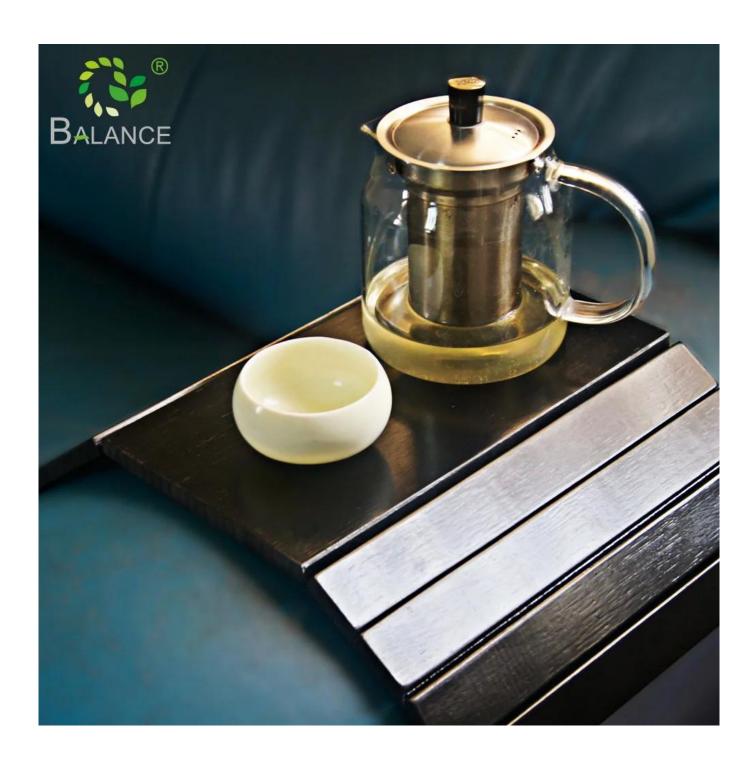

## Bamboo Couch Sofa Arm Tray for Small Spaces but Big Armchairs!

Our sofa armrest tray is a best solution for keeping all drinks or snacks within easy reach, which makes your lifestyle more convenient and interesting.

Whether you want to watch TV, paly gates or work, it can provide you with an easily accessible snack area or work area, comfortable enjoyment belongs to your leisure time!

| Product name:         | Sofa Arm Tray                                    |
|-----------------------|--------------------------------------------------|
| Material:             | Bamboo + felt pad                                |
| <b>Product Color:</b> | Black, white, natural wood, customized available |
| MOQ:                  | Accept small order                               |
| Function:             | Coffee Table Coffee Desk Living Room Furniture   |
| Logo:                 | Customers Logo Accepted                          |
| Usage:                | Living Furniture Modern Coffee Table             |

Multipurpose sofa armrest tray, you are free to adjust it to meet your needs:

- · Classic Sofa Arm Table
- · Serving Tray
- · Multiple Scenes