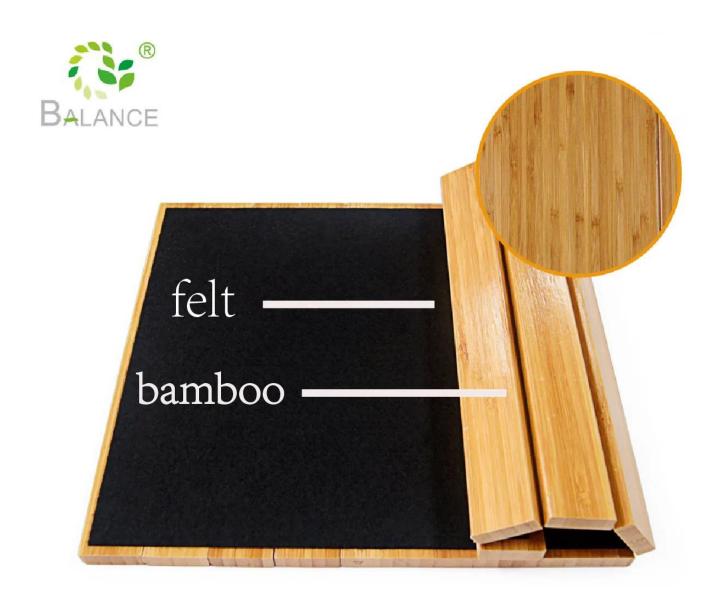

## **Features:**

- · Premium bamboo
- · Protective base & Prevent falling
- · Anti-scratch & Anti-dust
- · flexible and eady to store
- · nice choice for gift

Material:bamboo+felt

Size:37.7\*25cm

Thickness:1cm