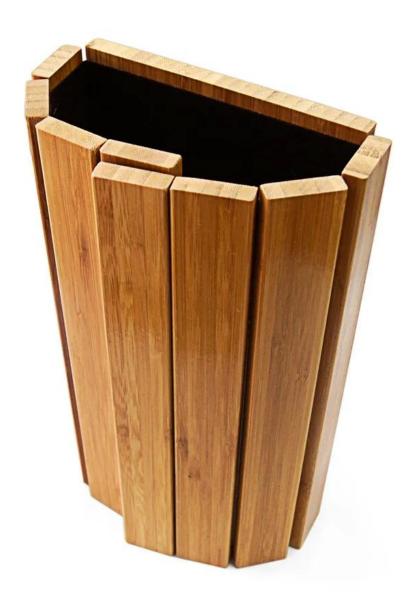

Whether you want to watch TV, paly gates or work, it can provide you with an easily accessible snack area or work area, comfortable enjoyment belongs to your leisure time!

| Product name:         | Sofa Arm Tray                                    |
|-----------------------|--------------------------------------------------|
| Material:             | Bamboo + felt pad                                |
| <b>Product Color:</b> | Black, white, natural wood, customized available |
| MOQ:                  | Accept small order                               |
| Function:             | Coffee Table Coffee Desk Living Room Furniture   |
| Logo:                 | Customers Logo Accepted                          |
| Usage:                | Living Furniture Modern Coffee Table             |

Multipurpose sofa armrest tray, you are free to adjust it to meet your needs:

- · Classic Sofa Arm Table
- · Serving Tray
- · Multiple Scenes

## **Features:**

- · Premium bamboo
- · Protective base & Prevent falling
- · Anti-scratch & Anti-dust
- · flexible and eady to store
- · nice choice for gift

Material:bamboo+felt

Size:37.7\*25cm

Thickness:1cm