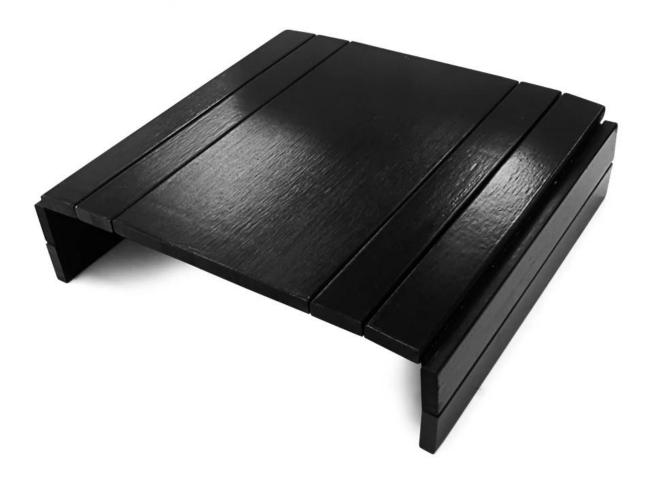

## Bamboo Couch Sofa Arm Tray for Small Spaces but Big Armchairs!

Our sofa armrest tray is a best solution for keeping all drinks or snacks within easy reach, which makes your lifestyle more convenient and interesting.

Whether you want to watch TV, paly gates or work, it can provide you with an easily accessible snack area or work area, comfortable enjoyment belongs to your leisure time!

| Product name:         | Sofa Arm Tray                                    |
|-----------------------|--------------------------------------------------|
| Material:             | Bamboo + felt pad                                |
| <b>Product Color:</b> | Black, white, natural wood, customized available |
| MOQ:                  | Accept small order                               |
| Function:             | Coffee Table Coffee Desk Living Room Furniture   |
| Logo:                 | Customers Logo Accepted                          |
| Usage:                | Living Furniture Modern Coffee Table             |

Multipurpose sofa armrest tray, you are free to adjust it to meet your needs:

- · Classic Sofa Arm Table
- · Serving Tray
- · Multiple Scenes

## **Features:**

- · Premium bamboo
- · Protective base & Prevent falling
- · Anti-scratch & Anti-dust
- · flexible and eady to store
- · nice choice for gift

Material:bamboo+felt

Size:37.7\*25cm

Thickness:1cm