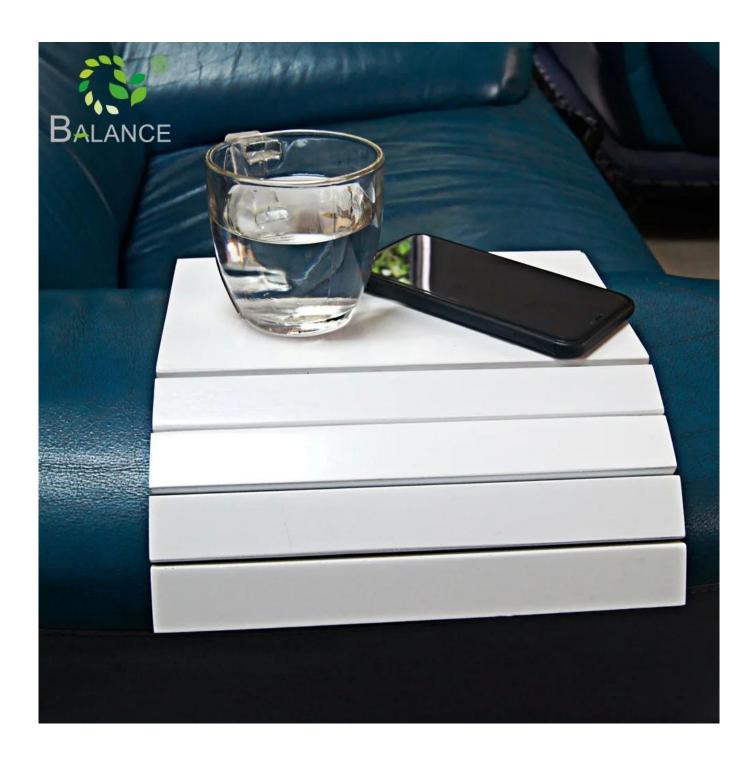

Whether you want to watch TV, paly gates or work, it can provide you with an easily accessible snack area or work area, comfortable enjoyment belongs to your leisure time!

| Product name:         | Sofa Arm Tray                                    |
|-----------------------|--------------------------------------------------|
| Material:             | Bamboo + felt pad                                |
| <b>Product Color:</b> | Black, white, natural wood, customized available |
| MOQ:                  | Accept small order                               |
| Function:             | Coffee Table Coffee Desk Living Room Furniture   |
| Logo:                 | Customers Logo Accepted                          |
| Usage:                | Living Furniture Modern Coffee Table             |

Multipurpose sofa armrest tray, you are free to adjust it to meet your needs:

- · Classic Sofa Arm Table
- · Serving Tray
- · Multiple Scenes