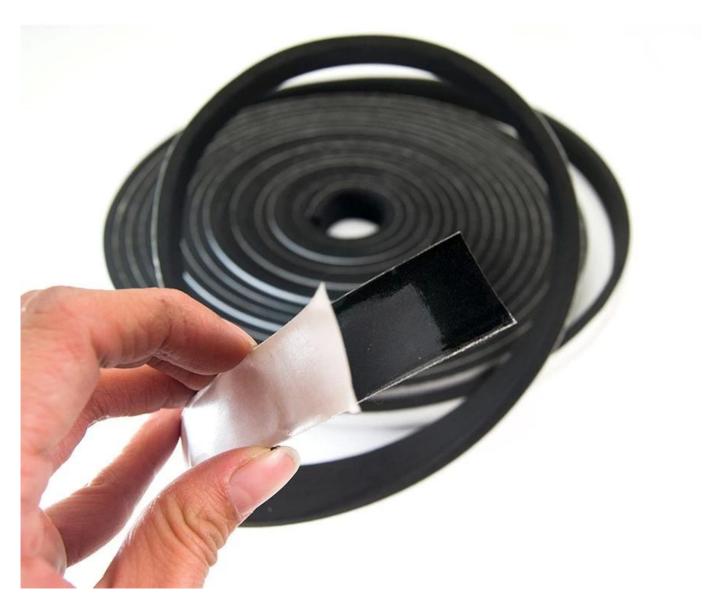

### **Applications:**

Usage: Widely used for permanent fixing. For irregular surface. For mounting decorative objects in cars, machines or houses.

### Advantages:

adhesive can be resistant at around -5\*C to +95\*C

Company Information