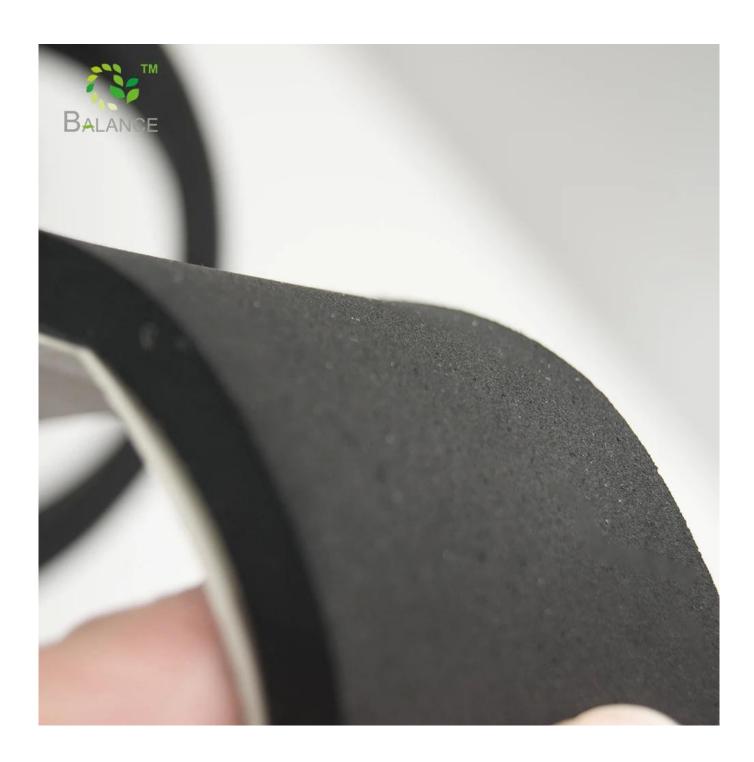

# Neoprene foam rubber sheet is easy to cut and offers adhesive insulation

### **Product Description**

| Samples charge | Free                                    |
|----------------|-----------------------------------------|
| MOQ            | Accept small order                      |
| Packing        | customized                              |
| Product Color  | beige,light blue,black,white,customized |
| Material       | rubber                                  |
| Specification  | any size ,as per your requested         |