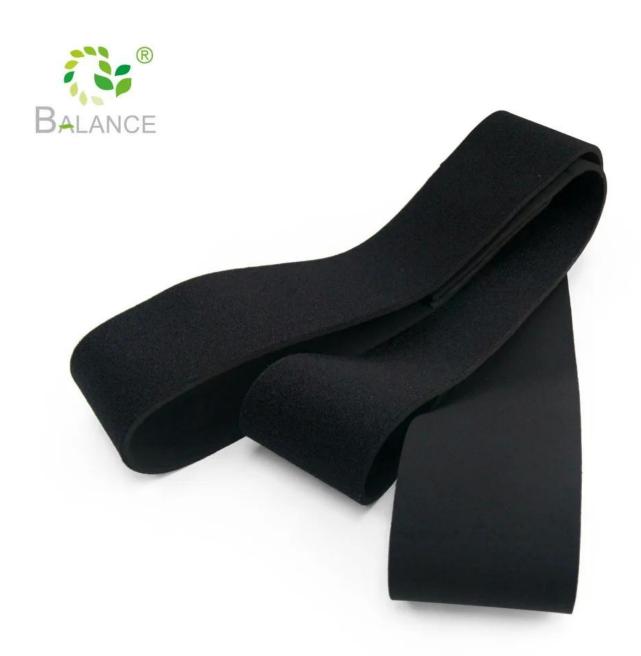

# Neoprene foam rubber sheet is easy to cut and offers adhesive insulation

### **Product Description**

| Samples charge | Free                                    |
|----------------|-----------------------------------------|
| MOQ            | Accept small order                      |
| Packing        | customized                              |
| Product Color  | beige,light blue,black,white,customized |
| Material       | rubber                                  |
| Specification  | any size ,as per your requested         |