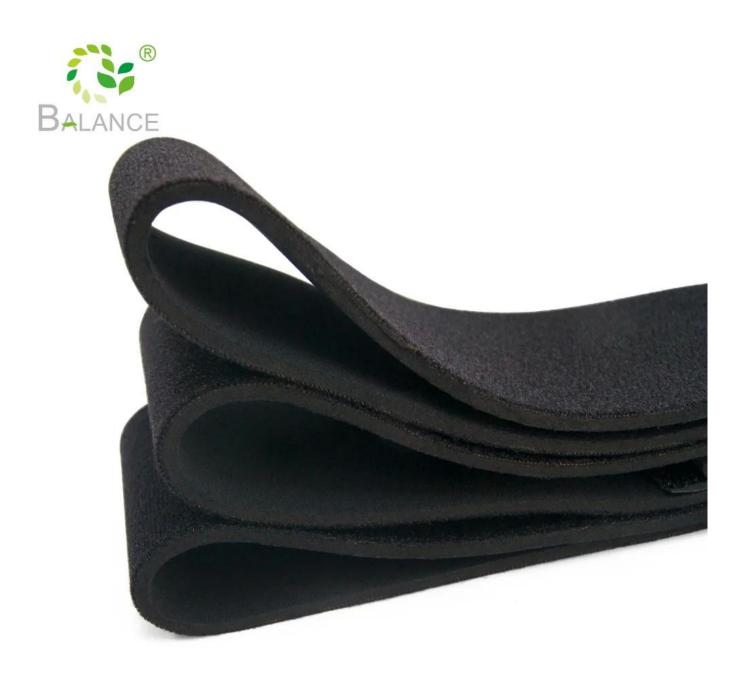

# Neoprene foam rubber sheet is easy to cut and offers adhesive insulation

### **Product Description**

| Samples charge | Free                                    |
|----------------|-----------------------------------------|
| MOQ            | Accept small order                      |
| Packing        | customized                              |
| Product Color  | beige,light blue,black,white,customized |
| Material       | rubber                                  |
| Specification  | any size ,as per your requested         |