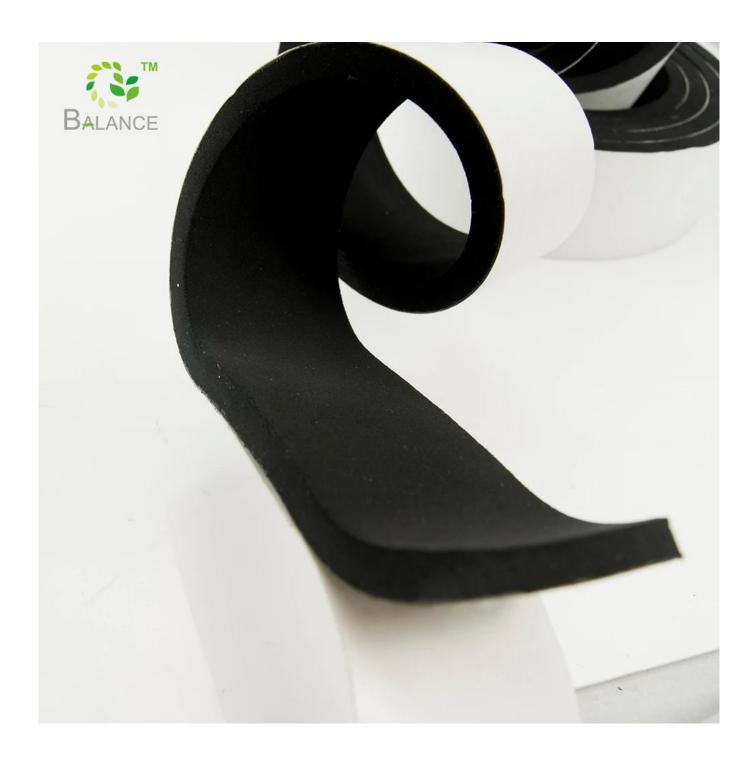

# Neoprene foam rubber sheet is easy to cut and offers adhesive insulation

### **Product Description**

| Samples charge | Free                                    |
|----------------|-----------------------------------------|
| MOQ            | Accept small order                      |
| Packing        | customized                              |
| Product Color  | beige,light blue,black,white,customized |
| Material       | rubber                                  |
| Specification  | any size ,as per your requested         |