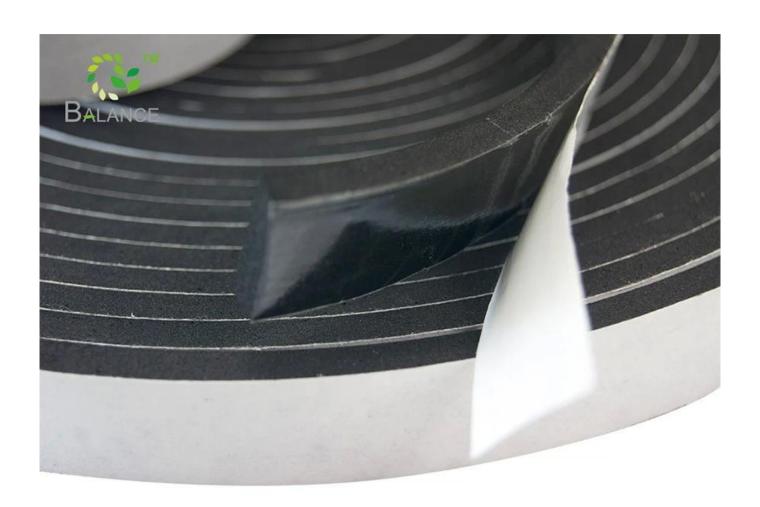

### **Applications:**

Usage: Widely used for permanent fixing. For irregular surface. For mounting decorative objects in cars, machines or houses.

### Advantages:

adhesive can be resistant at around -5\*C to +95\*C

Company Information