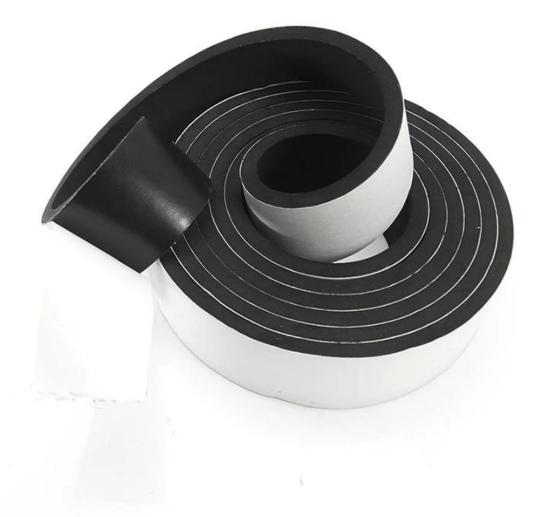

# Neoprene foam rubber sheet is easy to cut and offers adhesive insulation

### **Product Description**

| Samples charge | Free                                    |
|----------------|-----------------------------------------|
| MOQ            | Accept small order                      |
| Packing        | customized                              |
| Product Color  | beige,light blue,black,white,customized |
| Material       | rubber                                  |
| Specification  | any size ,as per your requested         |