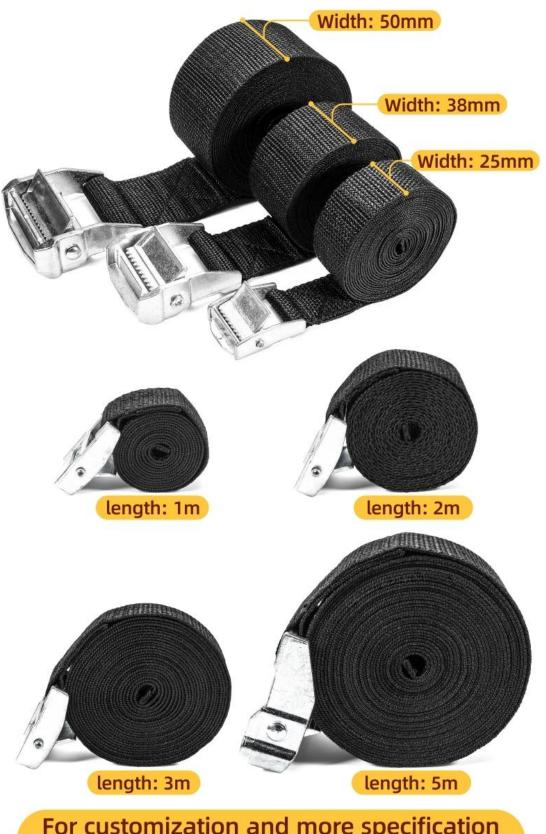

### **Product Description**

| Product name | Cargo straps                                  |
|--------------|-----------------------------------------------|
| Material     | PP webbing+metal buckle                       |
| Color        | Black/ White /Colorful                        |
| Size         | Width:25mm/38mm/50mm<br>Length:1m/2m/3m/4m/5m |
| Package      | In bulk or other                              |
| MOQ          | Accpet small order                            |

### Specification -

For customization and more specification please contact us •

**SAFETY METAL BUCKLE** Preferred alloy material for durability

**Card position with** metal teeth design