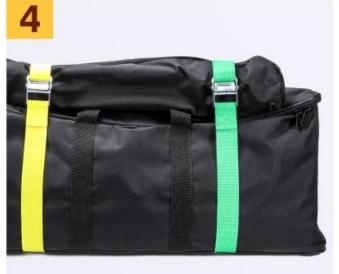

Cargo straps product with good size, easy storage, keeping the sucure straps well organized and tidy in place. Lashing straps with a suitable length, it can be adjusted and meet a variety of strapping needs. It with thickness and wide pad and stainless steel cam buckle, special design to prevent your vehicle and cargo from being scratched. Used for car roof rack cargo tie down, kayak, cargo, surfboard tie down, boat trailer tow strap, luggage strap, joining beds, canoes, car roof strap for roof top carrier and more.

### **PRODUCT USE**

## **Usage**

Press down the press button

The webbing goes from the bottom to the top

Adjusting webbing

Tie items, tighten the webbing on it

**Company Information** 