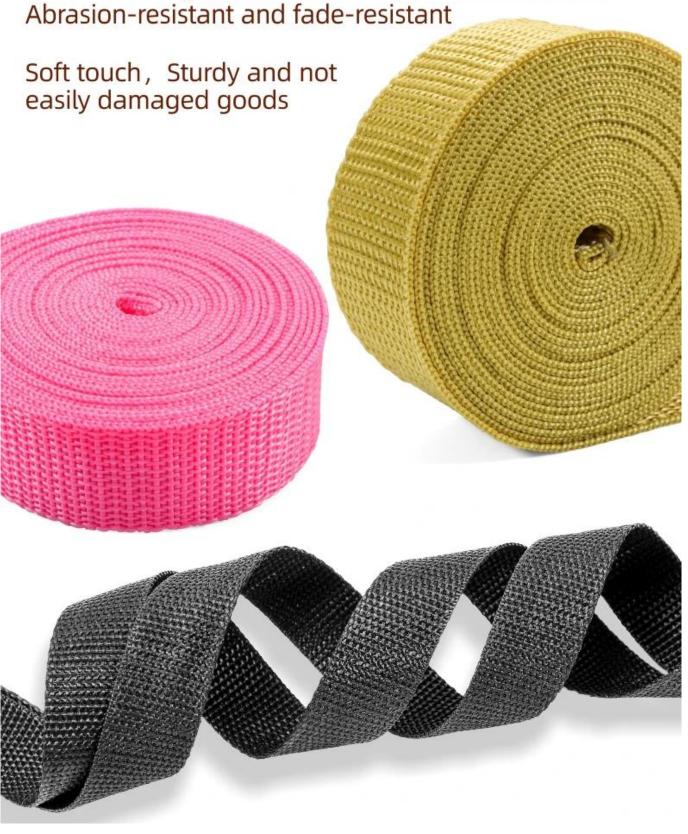

|

Cargo straps product with good size, easy storage, keeping the sucure straps well organized and tidy in place. Lashing straps with a suitable length, it can be adjusted and meet a variety of strapping needs. It with thickness and wide pad and stainless steel cam buckle, special design to prevent your vehicle and cargo from being scratched. Used for car roof rack cargo tie down, kayak, cargo, surfboard tie down, boat trailer tow strap, luggage strap, joining beds, canoes, car roof strap for roof top carrier and more.



### Specification -



For customization and more specification please contact us •

**SAFETY METAL BUCKLE** Preferred alloy material for durability

**Card position with** metal teeth design

# HIGH QUALITY WEBBING Abrasion-resistant and fade-resistant



### **PRODUCT USE**



## **Usage**



Press down the press button



The webbing goes from the bottom to the top



Adjusting webbing



Tie items, tighten the webbing on it

**Company Information** 

### **CONTACT INFORMATION**

:+80 20 34992808 +86 18026363923 TEL

: www.homecommoditysupplier.com Web

E-mail :sales02@balance-china.com

Address: No.2 Shengyuan Street, Beiliu Ind Park, Dagang Town, Nansha District, Guangzhou, Guangdong, China

Zip code: 511470