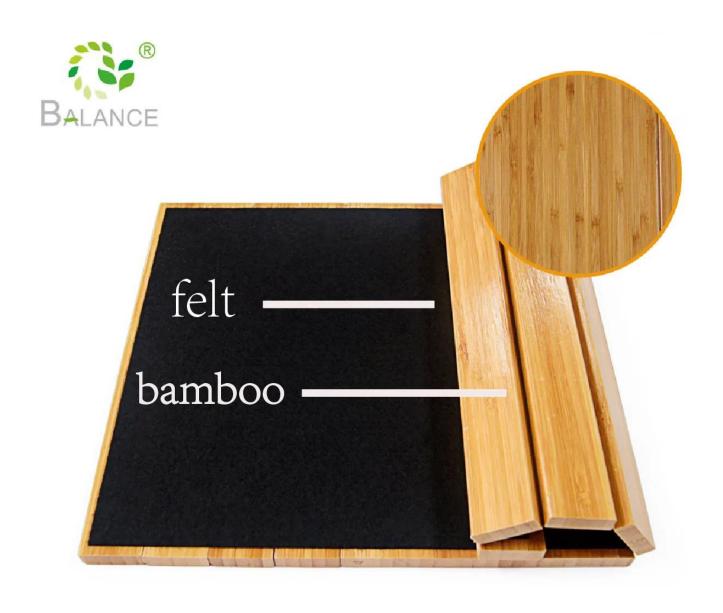

Whether you want to watch TV, paly gates or work, it can provide you with an easily accessible snack area or work area, comfortable enjoyment belongs to your leisure time!

| <b>Product name:</b>  | Sofa Arm Tray                                    |
|-----------------------|--------------------------------------------------|
| Material:             | Bamboo + felt pad                                |
| <b>Product Color:</b> | Black, white, natural wood, customized available |
| MOQ:                  | Accept small order                               |
| Function:             | Coffee Table Coffee Desk Living Room Furniture   |
| Logo:                 | Customers Logo Accepted                          |
| Usage:                | Living Furniture Modern Coffee Table             |

## **Features:**

- · Premium bamboo
- · Protective base & Prevent falling
- · Anti-scratch & Anti-dust
- · flexible and eady to store
- · nice choice for gift

Material:bamboo+felt

Size:37.7\*25cm

Thickness:1cm