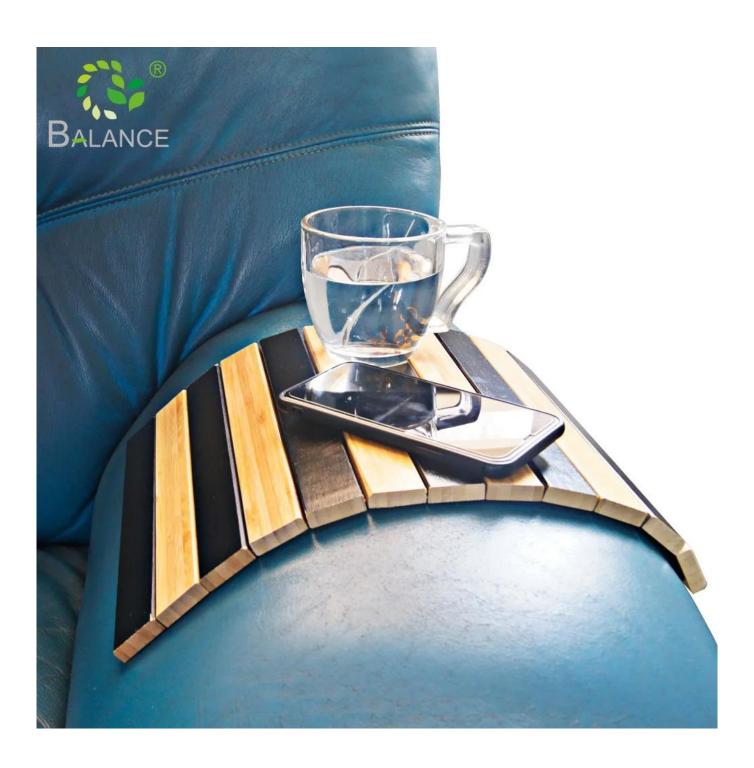

Whether you want to watch TV, paly gates or work, it can provide you with an easily accessible snack area or work area, comfortable enjoyment belongs to your leisure time!

| <b>Product name:</b>  | Sofa Arm Tray                                    |
|-----------------------|--------------------------------------------------|
| Material:             | Bamboo + felt pad                                |
| <b>Product Color:</b> | Black, white, natural wood, customized available |
| MOQ:                  | Accept small order                               |
| Function:             | Coffee Table Coffee Desk Living Room Furniture   |
| Logo:                 | Customers Logo Accepted                          |
| Usage:                | Living Furniture Modern Coffee Table             |

Multipurpose sofa armrest tray, you are free to adjust it to meet your needs:

- · Classic Sofa Arm Table
- · Serving Tray
- · Multiple Scenes