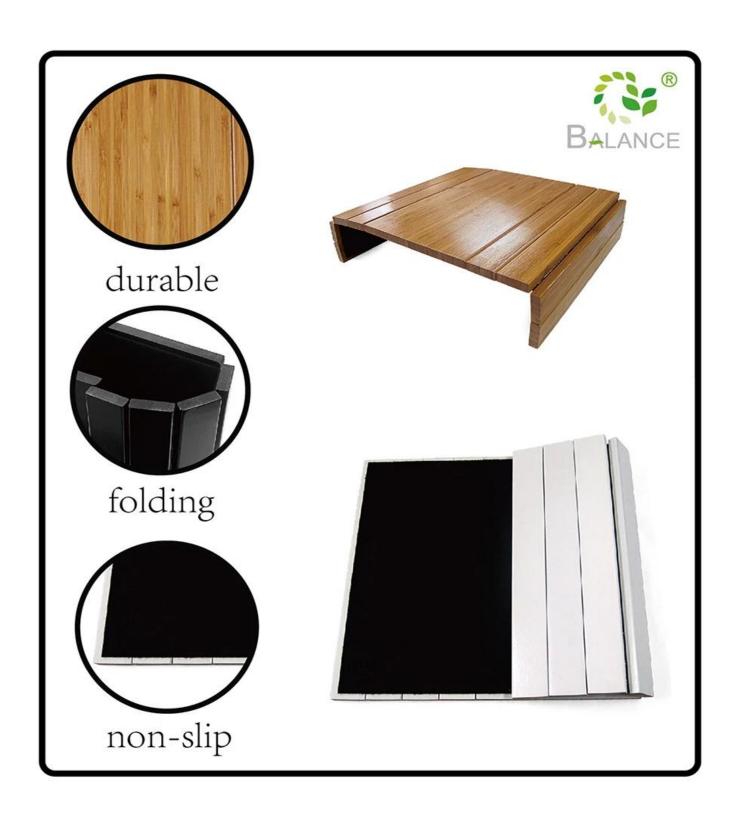

## Bamboo Couch Sofa Arm Tray for Small Spaces but Big Armchairs!

Our sofa armrest tray is a best solution for keeping all drinks or snacks within easy reach, which makes your lifestyle more convenient and interesting.

## **Features:**

- · Premium bamboo
- · Protective base & Prevent falling
- · Anti-scratch & Anti-dust
- · flexible and eady to store
- · nice choice for gift

Material:bamboo+felt

Size:37.7\*25cm

Thickness:1cm