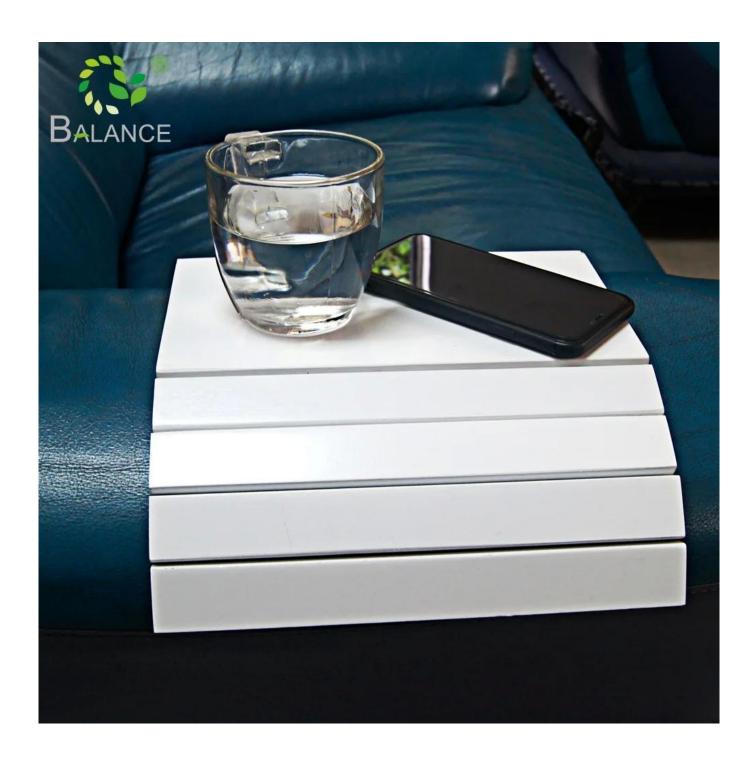

Whether you want to watch TV, paly gates or work, it can provide you with an easily accessible snack area or work area, comfortable enjoyment belongs to your leisure time!

| <b>Product name:</b>  | Sofa Arm Tray                                    |
|-----------------------|--------------------------------------------------|
| Material:             | Bamboo + felt pad                                |
| <b>Product Color:</b> | Black, white, natural wood, customized available |
| MOQ:                  | Accept small order                               |
| Function:             | Coffee Table Coffee Desk Living Room Furniture   |
| Logo:                 | Customers Logo Accepted                          |
| Usage:                | Living Furniture Modern Coffee Table             |

Multipurpose sofa armrest tray, you are free to adjust it to meet your needs:

- · Classic Sofa Arm Table
- · Serving Tray
- · Multiple Scenes