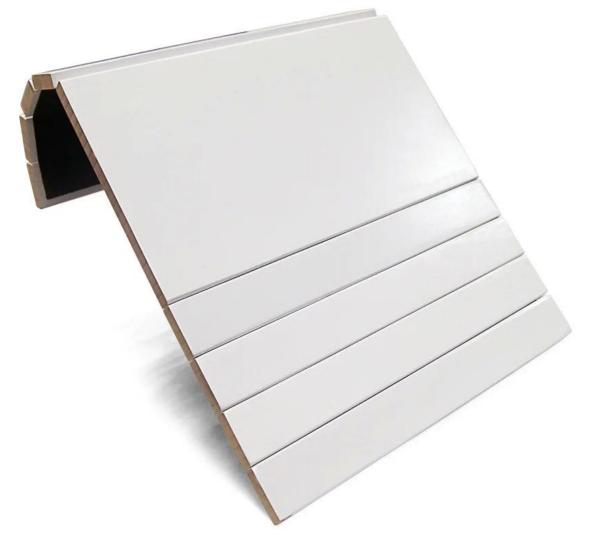

Whether you want to watch TV, paly gates or work, it can provide you with an easily accessible snack area or work area, comfortable enjoyment belongs to your leisure time!

| <b>Product name:</b>  | Sofa Arm Tray                                    |
|-----------------------|--------------------------------------------------|
| Material:             | Bamboo + felt pad                                |
| <b>Product Color:</b> | Black, white, natural wood, customized available |
| MOQ:                  | Accept small order                               |
| Function:             | Coffee Table Coffee Desk Living Room Furniture   |
| Logo:                 | Customers Logo Accepted                          |
| Usage:                | Living Furniture Modern Coffee Table             |

## **Features:**

- · Premium bamboo
- · Protective base & Prevent falling
- · Anti-scratch & Anti-dust
- · flexible and eady to store
- · nice choice for gift

Material:bamboo+felt

Size:37.7\*25cm

Thickness:1cm