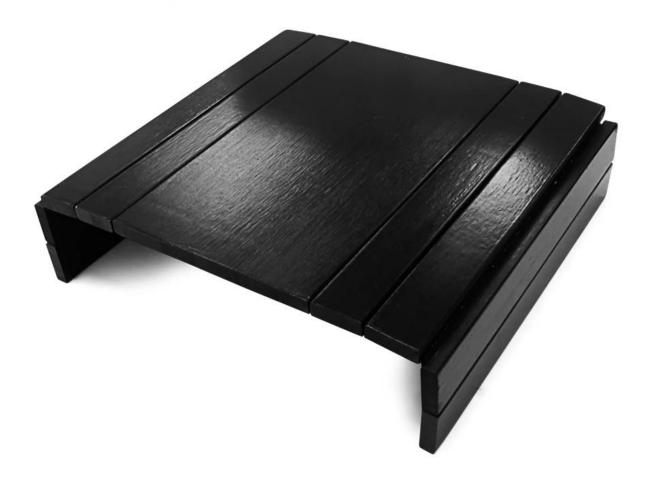

## Bamboo Couch Sofa Arm Tray for Small Spaces but Big Armchairs!

Our sofa armrest tray is a best solution for keeping all drinks or snacks within easy reach, which makes your lifestyle more convenient and interesting.

Whether you want to watch TV, paly gates or work, it can provide you with an easily accessible snack area or work area, comfortable enjoyment belongs to your leisure time!

| <b>Product name:</b>  | Sofa Arm Tray                                    |
|-----------------------|--------------------------------------------------|
| Material:             | Bamboo + felt pad                                |
| <b>Product Color:</b> | Black, white, natural wood, customized available |
| MOQ:                  | Accept small order                               |
| Function:             | Coffee Table Coffee Desk Living Room Furniture   |
| Logo:                 | Customers Logo Accepted                          |
| Usage:                | Living Furniture Modern Coffee Table             |

## **Features:**

- · Premium bamboo
- · Protective base & Prevent falling
- · Anti-scratch & Anti-dust
- · flexible and eady to store
- · nice choice for gift

Material:bamboo+felt

Size:37.7\*25cm

Thickness:1cm