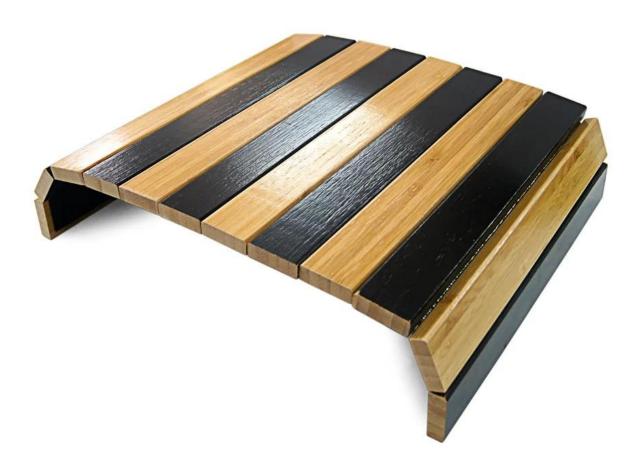

Whether you want to watch TV, paly gates or work, it can provide you with an easily accessible snack area or work area, comfortable enjoyment belongs to your leisure time!

| <b>Product name:</b>  | Sofa Arm Tray                                    |
|-----------------------|--------------------------------------------------|
| Material:             | Bamboo + felt pad                                |
| <b>Product Color:</b> | Black, white, natural wood, customized available |
| MOQ:                  | Accept small order                               |
| Function:             | Coffee Table Coffee Desk Living Room Furniture   |
| Logo:                 | Customers Logo Accepted                          |
| Usage:                | Living Furniture Modern Coffee Table             |

## **Features:**

- · Premium bamboo
- · Protective base & Prevent falling
- · Anti-scratch & Anti-dust
- · flexible and eady to store
- · nice choice for gift

Material:bamboo+felt

Size:37.7\*25cm

Thickness:1cm