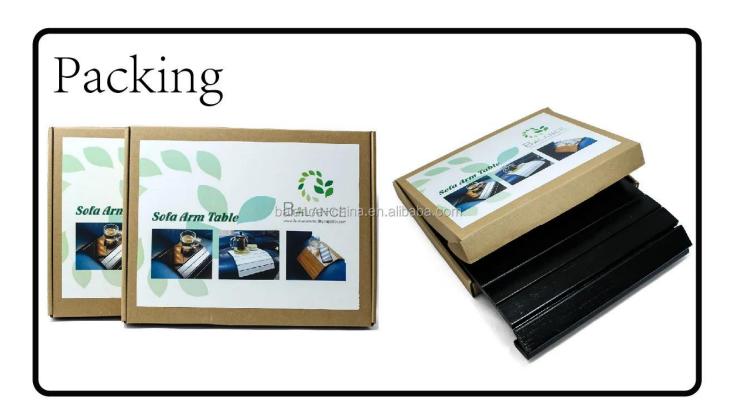

Multipurpose sofa armrest tray, you are free to adjust it to meet your needs:

- · Classic Sofa Arm Table
- · Serving Tray
- · Multiple Scenes