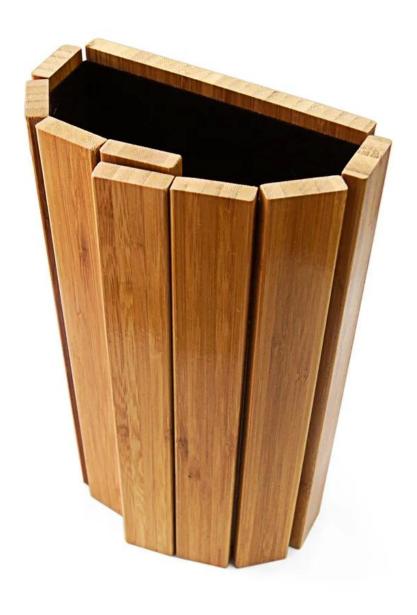

Whether you want to watch TV, paly gates or work, it can provide you with an easily accessible snack area or work area, comfortable enjoyment belongs to your leisure time!

| <b>Product name:</b>  | Sofa Arm Tray                                    |
|-----------------------|--------------------------------------------------|
| Material:             | Bamboo + felt pad                                |
| <b>Product Color:</b> | Black, white, natural wood, customized available |
| MOQ:                  | Accept small order                               |
| Function:             | Coffee Table Coffee Desk Living Room Furniture   |
| Logo:                 | Customers Logo Accepted                          |
| Usage:                | Living Furniture Modern Coffee Table             |

## **Features:**

- · Premium bamboo
- · Protective base & Prevent falling
- · Anti-scratch & Anti-dust
- · flexible and eady to store
- · nice choice for gift

Material:bamboo+felt

Size:37.7\*25cm

Thickness:1cm