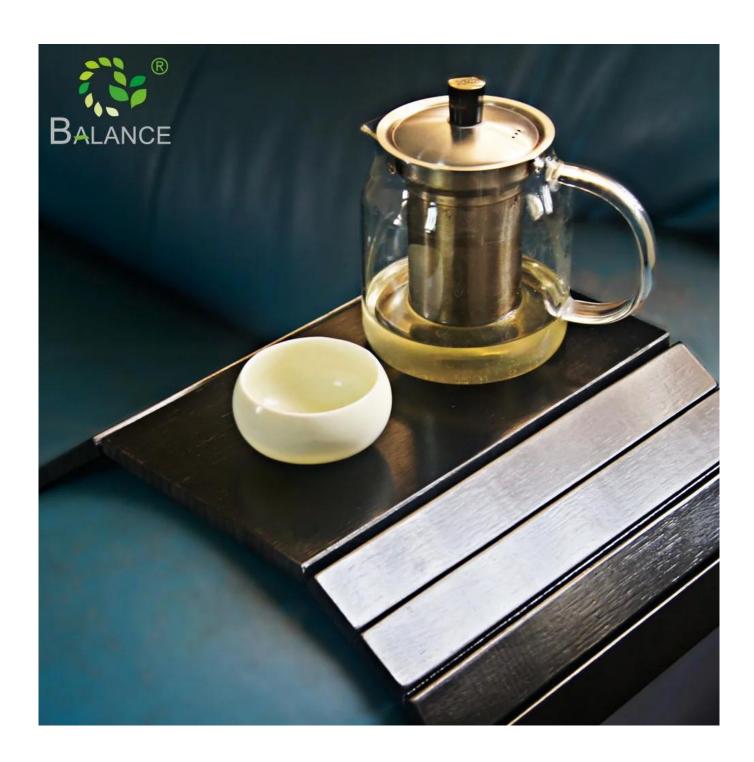

## Bamboo Couch Sofa Arm Tray for Small Spaces but Big Armchairs!

Our sofa armrest tray is a best solution for keeping all drinks or snacks within easy reach, which makes your lifestyle more convenient and interesting.

Whether you want to watch TV, paly gates or work, it can provide you with an easily accessible snack area or work area, comfortable enjoyment belongs to your leisure time!

| <b>Product name:</b>  | Sofa Arm Tray                                    |
|-----------------------|--------------------------------------------------|
| Material:             | Bamboo + felt pad                                |
| <b>Product Color:</b> | Black, white, natural wood, customized available |
| MOQ:                  | Accept small order                               |
| Function:             | Coffee Table Coffee Desk Living Room Furniture   |
| Logo:                 | Customers Logo Accepted                          |
| Usage:                | Living Furniture Modern Coffee Table             |

Multipurpose sofa armrest tray, you are free to adjust it to meet your needs:

- · Classic Sofa Arm Table
- · Serving Tray
- · Multiple Scenes