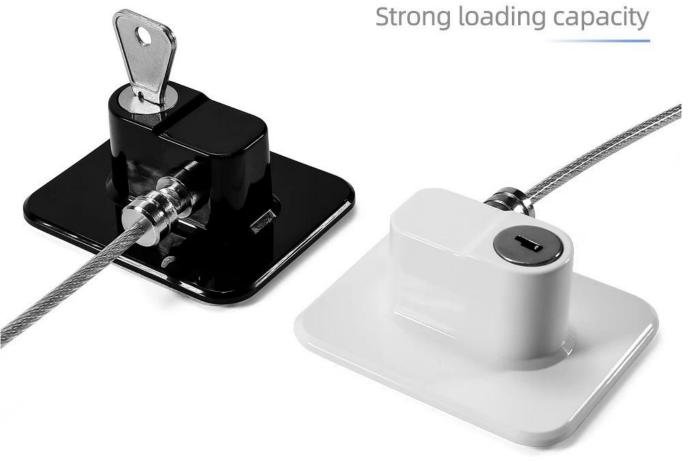

## WIDER LOCK SEAT AND LOCK HEAD

Easy operation with large loading capacity
Strong loading capacity

Out-opening window

Sliding windows