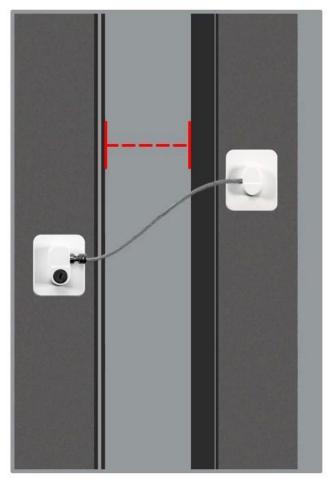

#### **WINDOW OPENING SIZE IS USER-DECIDED**

window opening size depends on the installation position The larger the stagger distance, the smaller the window opening space

Alignment positioning makes biggest opening size

Diagonal positioning makes small opening size