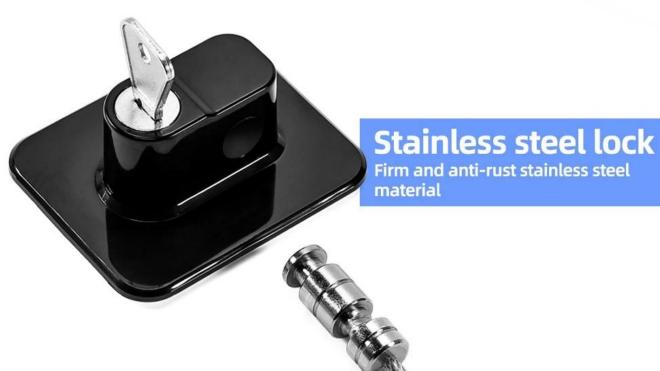

The mini fridge lock made of High-strength steel wires and ABS material, simple and efficient to use, It can be opened immediately with key. It can instantly stick to fridge, not require drilling or screws. Our fridge door lock is not only suitable for freezer but also works great as cabinet lock, oven lock, and tool chest lock; can be used on side by side refrigerators and drawers. It can solve your problems well, let your baby stay away from harmful substances and more food. As <a href="China mini fridge locks supplier">China mini fridge locks supplier</a>, our vision is that good product quality can bring good experience to customers.

# Smooth edges More beautiful and thoughtful non-slip insulating rubber