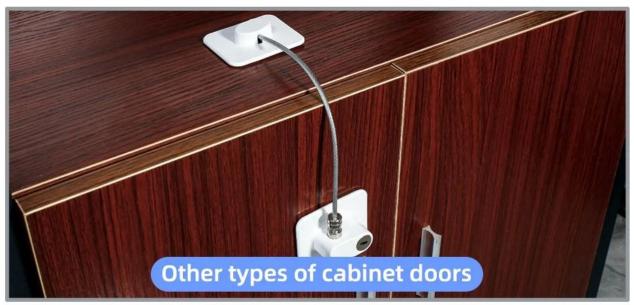

The mini fridge lock made of High-strength steel wires and ABS material, simple and efficient to use, It can be opened immediately with key. It can instantly stick to fridge, not require drilling or screws. Our fridge door lock is not only suitable for freezer but also works great as cabinet lock, oven lock, and tool chest lock; can be used on side by side refrigerators and drawers. It can solve your problems well, let your baby stay away from harmful substances and more food. As <a href="China mini fridge locks supplier">China mini fridge locks supplier</a>, our vision is that good product quality can bring good experience to customers.

## **MULTIPURPOSE**

Easy installation, firm and durable, effectively preventing children and babies from opening doors, windows and cabinet doors