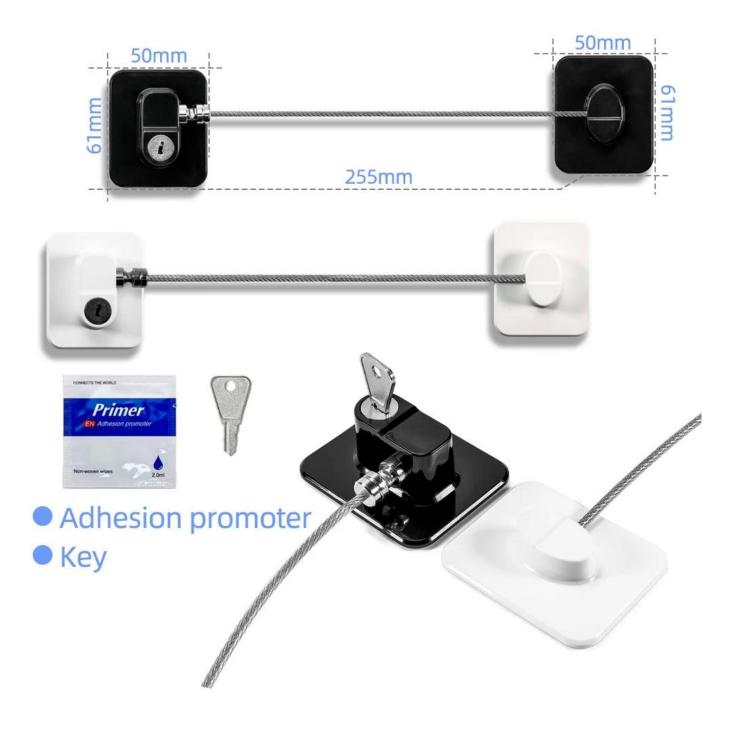

#### **Product Detail**

| Name     | Mini Fridge Locks                       |
|----------|-----------------------------------------|
| Material | ABS+metal                               |
| Color    | White,black                             |
| Size     | 50*61*255mm                             |
| Sample   | Available                               |
| MOQ      | 50 sets                                 |
| Package  | Poly bag, PE bag, blister card,or other |

The mini fridge lock made of High-strength steel wires and ABS material, simple and efficient to use, It can be opened immediately with key. It can instantly stick to fridge, not require drilling or screws. Our fridge door lock is not only suitable for freezer but also works great as cabinet lock, oven lock, and tool chest lock; can be used on side by side refrigerators and drawers. It can solve your problems well, let your baby stay away from harmful substances and more food. As <a href="China mini fridge locks supplier">China mini fridge locks supplier</a>, our vision is that good product quality can bring good experience to customers.