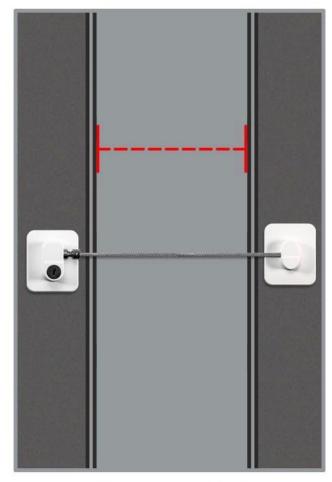

#### **WINDOW OPENING SIZE IS USER-DECIDED**

window opening size depends on the installation position The larger the stagger distance, the smaller the window opening space

Alignment positioning makes biggest opening size