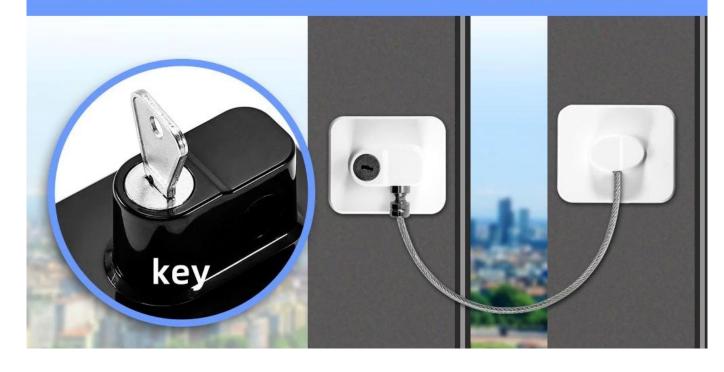

The mini fridge lock made of High-strength steel wires and ABS material, simple and efficient to use, It can be opened immediately with key. It can instantly stick to fridge, not require drilling or screws. Our fridge door lock is not only suitable for freezer but also works great as cabinet lock, oven lock, and tool chest lock; can be used on side by side refrigerators and drawers. It can solve your problems well, let your baby stay away from harmful substances and more food. As <a href="China mini fridge locks supplier">China mini fridge locks supplier</a>, our vision is that good product quality can bring good experience to customers.