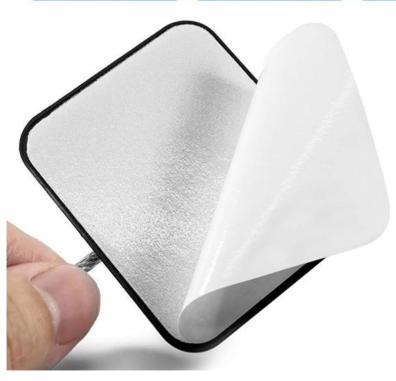

### **STRONG ADHESIVE**

## NO DRILLING No damage to the wall

1 pack of free adhesion promoter for stronger adhesive and better effect, Before sticking, wiping by wiping the area where the lock places