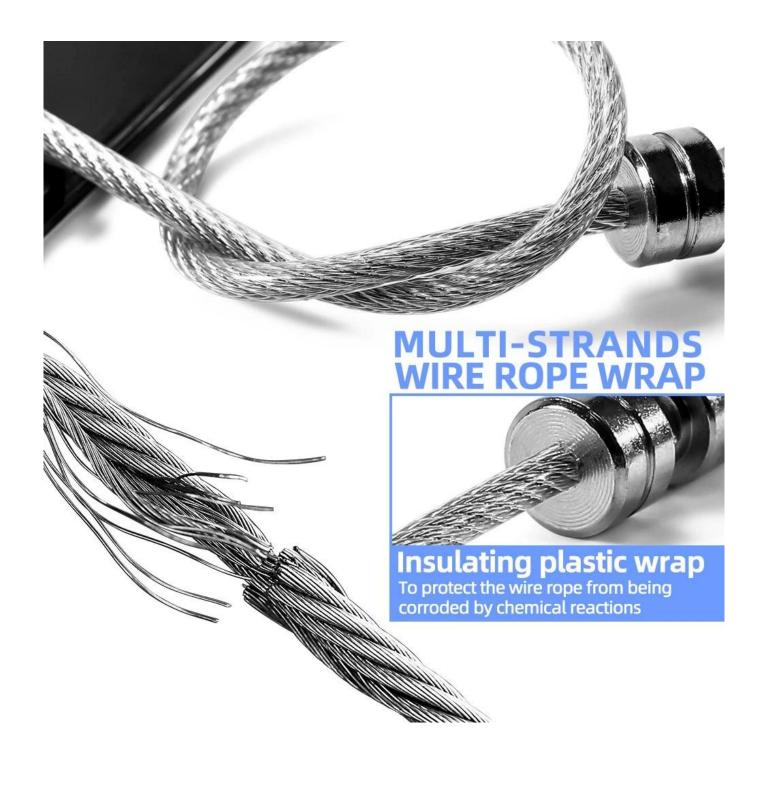

The mini fridge lock made of High-strength steel wires and ABS material, simple and efficient to use, It can be opened immediately with key. It can instantly stick to fridge, not require drilling or screws. Our fridge door lock is not only suitable for freezer but also works great as cabinet lock, oven lock, and tool chest lock; can be used on side by side refrigerators and drawers. It can solve your problems well, let your baby stay away from harmful substances and more food. As <a href="China mini fridge locks supplier">China mini fridge locks supplier</a>, our vision is that good product quality can bring good experience to customers.

# Smooth edges More beautiful and thoughtful non-slip insulating rubber