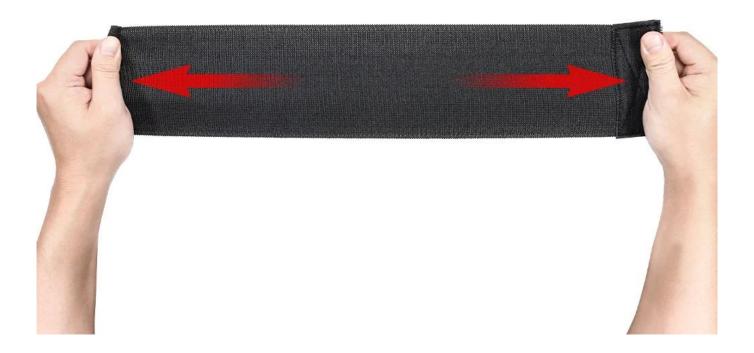

## PRODUCT DESCRIPTION

0

The Couch Blocker Elastic Loop Tape can be used under sofa, as well as other furniture such as beds, tables, cabinets, etc. This under couch blocker is self-sticking and can be installed or removed easily when not in use. The adhesive strap fixes two furniture legs. It can be used repeatedly, while forming a strong and effective barrier that will not damage your floor!