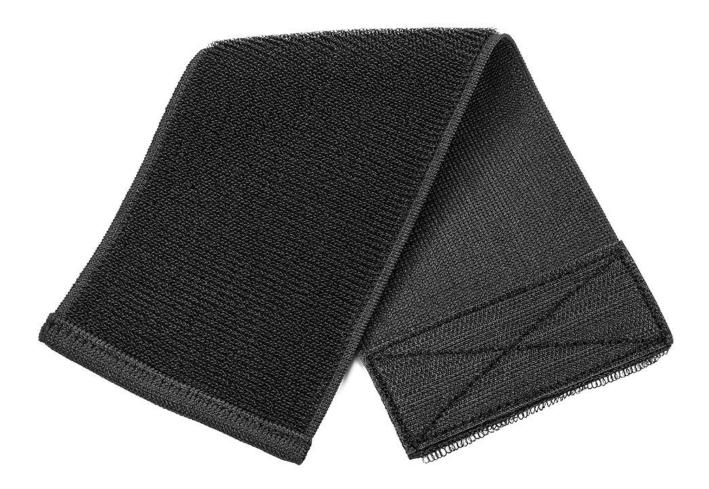

## PRODUCT DESCRIPTION

0

The Couch Blocker Elastic Loop Tape can be used under sofa, as well as other furniture such as beds, tables, cabinets, etc. This under couch blocker is self-sticking and can be installed or removed easily when not in use. The adhesive strap fixes two furniture legs. It can be used repeatedly, while forming a strong and effective barrier that will not damage your floor!