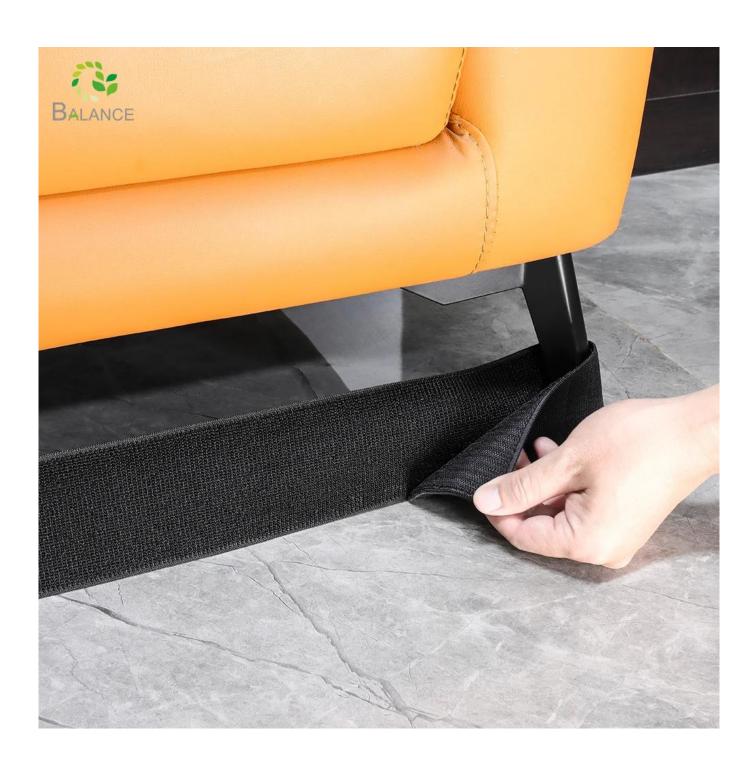

## PRODUCT DESCRIPTION

0

The Couch Blocker Elastic Loop Tape can be used under sofa, as well as other furniture such as beds, tables, cabinets, etc. This under couch blocker is self-sticking and can be installed or removed easily when not in use. The adhesive strap fixes two furniture legs. It can be used repeatedly, while forming a strong and effective barrier that will not damage your floor!