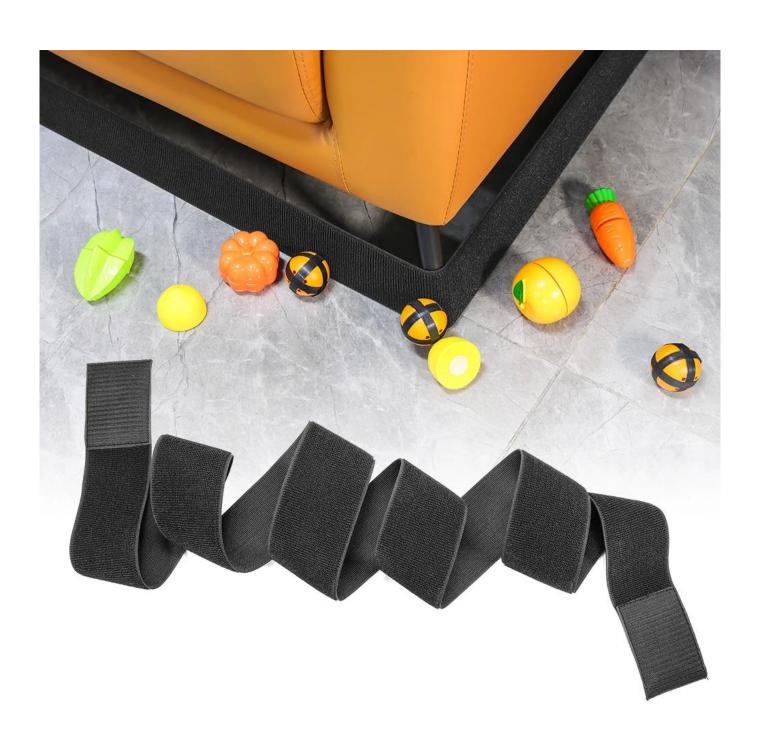

## PRODUCT DESCRIPTION

0

The Couch Blocker Elastic Loop Tape can be used under sofa, as well as other furniture such as beds, tables, cabinets, etc. This under couch blocker is self-sticking and can be installed or removed easily when not in use. The adhesive strap fixes two furniture legs. It can be used repeatedly, while forming a strong and effective barrier that will not damage your floor!