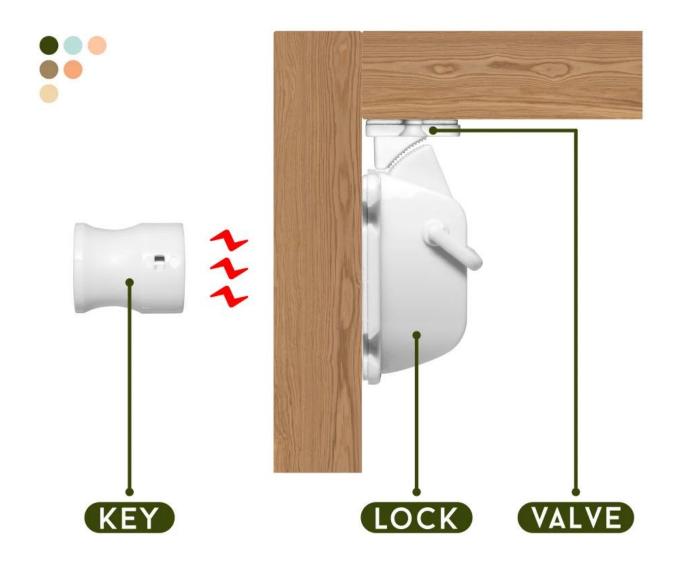

Product Color: and any color is available

Packing: Bulk, Poly bag, blister card, customed packaging

MOQ: Accept small order

Samples charge: Available

Infants can even be hurt or tumble when they open a cabinet or drawer! Install this magnetic lock inside cabinet and drawer, it will keep cabinets and drawers off limits to curious little ones and effectively protect infants against the possible injury from opening door, cabinet, drawer, wardrobe and even first aid box, etc.

# BABY MAGNETIC SAFETY LOCK

magnetic key design

invisible from outside

built-in installation

adhesives design

normally open