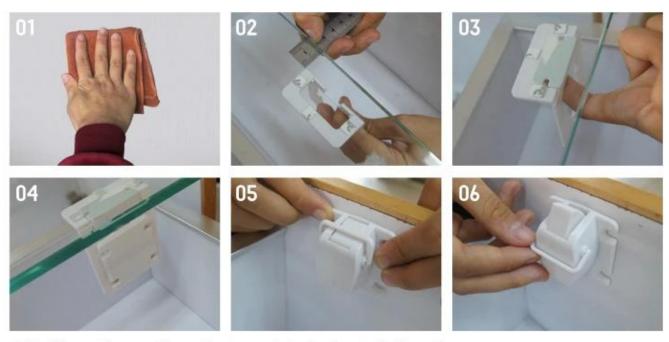

### PRODUCT INSTRUCTIONS—

- Clean the surface that need to be installed and used
- Measure the correct position of cabinet/drawer peel off the release paper, sticker the latch to the measured position
- 03 Put the tool on the latch position
- Switch off the lock and peel the release paper off, put it in position on the tool. Close the door the lock is stuck on the drawer/cabinet
- Open the drawer/cabinet, remove the installation tool. Close the door to make sure the Press firmly the magnetic lock
- (16) Wait 48 hours for full adhesion. (important)