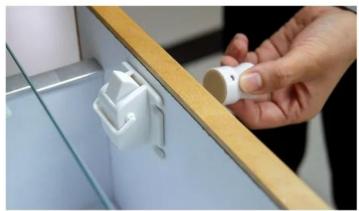

### No. 1 **Invisible Design**

Unique product design allowing the drawer to be locked invisibly and safely upgraded

and suitable for all kinds of furniture

Can be installed at multiple angles, suitable for different parts of various furniture