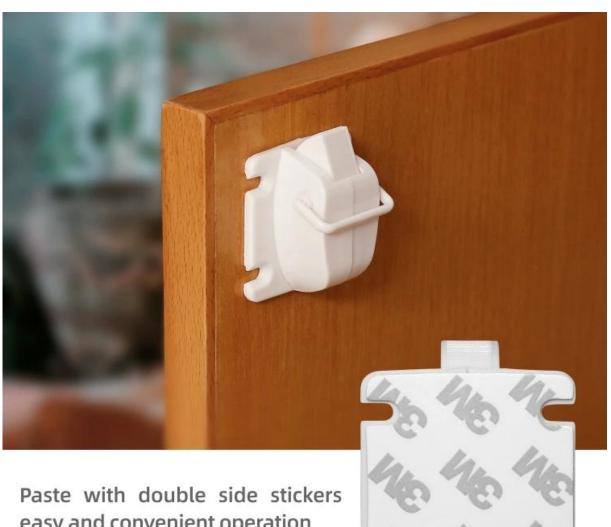

# BABY MAGNETIC SAFETY LOCK

magnetic key design

invisible from outside

built-in installation

adhesives design

normally open

### Installation aid:

This is a proprietary product developed independently.

easy and convenient operation