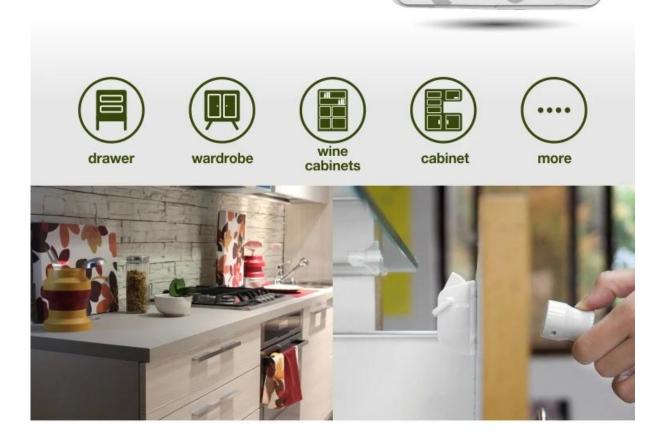

### —PRODUCT APPLICATION—

Product Color: and any color is available

Packing: Bulk, Poly bag, blister card, customed packaging

MOQ: Accept small order

Samples charge: Available

Infants can even be hurt or tumble when they open a cabinet or drawer! Install this magnetic lock inside cabinet and drawer, it will keep cabinets and drawers off limits to curious little ones and effectively protect infants against the possible injury from opening door, cabinet, drawer, wardrobe and even first aid box, etc.