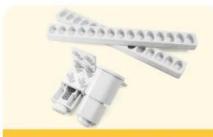

### **Product Description**

Item name/NO.: magnetic cabinet locks

Specification: as per your request, contact us

4 locks + 1 key

Combination set 8 locks + 2 keys

(For details, please contact us)

Material: 100% polyester

Product Color: and any color is available

Packing: Bulk, Poly bag, blister card, customed packaging

MOQ: Accept small order

Samples charge: Available

Infants can even be hurt or tumble when they open a cabinet or drawer! Install this magnetic lock inside cabinet and drawer, it will keep cabinets and drawers off limits to curious little ones and effectively protect infants against the possible injury from opening door, cabinet, drawer, wardrobe and even first aid box, etc.

# BABY MAGNETIC SAFETY LOCK

magnetic key design

invisible from outside

built-in installation

adhesives design

normally open