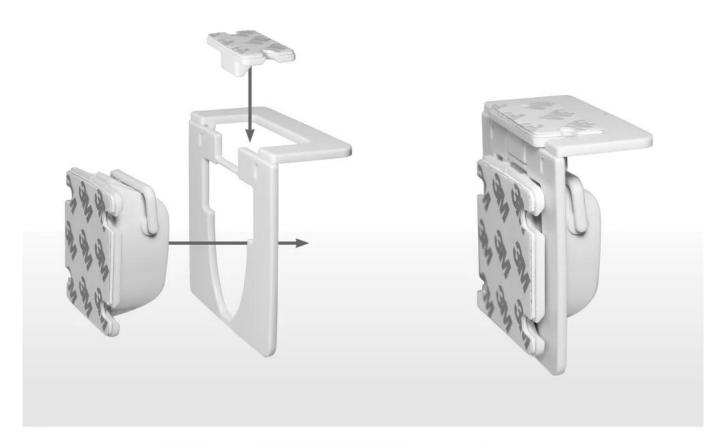

### PRODUCT INSTRUCTIONS—

- Clean the surface that need to be installed and used
- Measure the correct position of cabinet/drawer peel off the release paper, sticker the latch to the measured position
- 03 Put the tool on the latch position
- Switch off the lock and peel the release paper off, put it in position on the tool. Close the door the lock is stuck on the drawer/cabinet
- Open the drawer/cabinet, remove the installation tool. Close the door to make sure the Press firmly the magnetic lock
- (16) Wait 48 hours for full adhesion. (important)