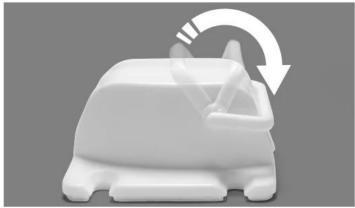

# BABY MAGNETIC SAFETY LOCK

magnetic key design

invisible from outside

built-in installation

adhesives design

normally open

### Installation aid:

This is a proprietary product developed independently.

easy and convenient operation