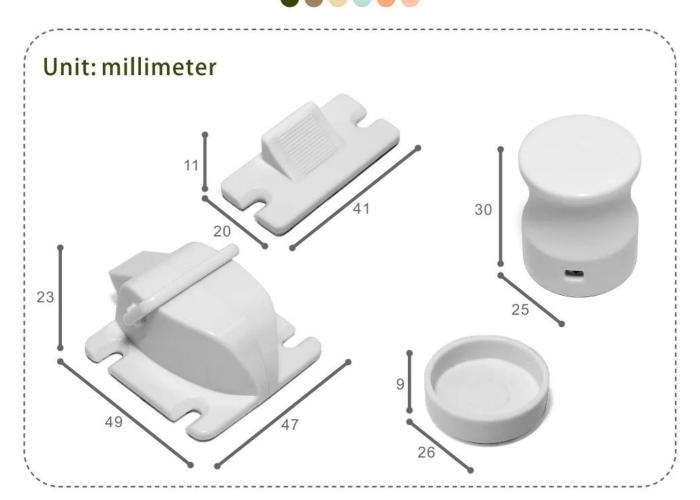

### - PRODUCT DETAILS -

### No. 1 **Invisible Design**

Unique product design allowing the drawer to be locked invisibly and safely upgraded

and suitable for all kinds of furniture

Can be installed at multiple angles, suitable for different parts of various furniture