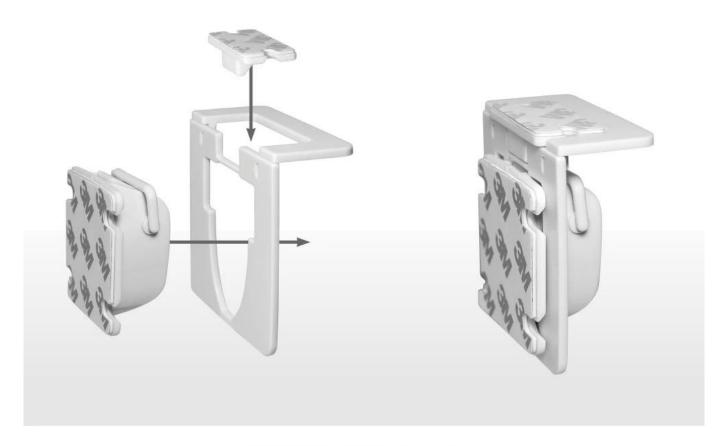

### Installation aid:

This is a proprietary product developed independently.

paste with double side stickers easy and convenient operation

drawer

wardrobe

wine cabinets

cabinet

more

### No. 1 **Invisible Design**

Unique product design allowing the drawer to be locked invisibly and safely upgraded

and suitable for all kinds of furniture

Can be installed at multiple angles, suitable for different parts of various furniture

### Solve The Problem Of Traditional External Security Locks