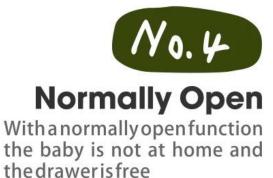

## BABY MAGNETIC SAFETY LOCK

built-in installation

adhesives design

normally open