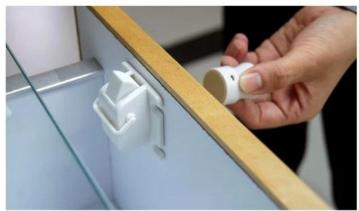

### Installation aid:

This is a proprietary product developed independently.

paste with double side stickers easy and convenient operation

drawer

wardrobe

wine cabinets

cabinet

more