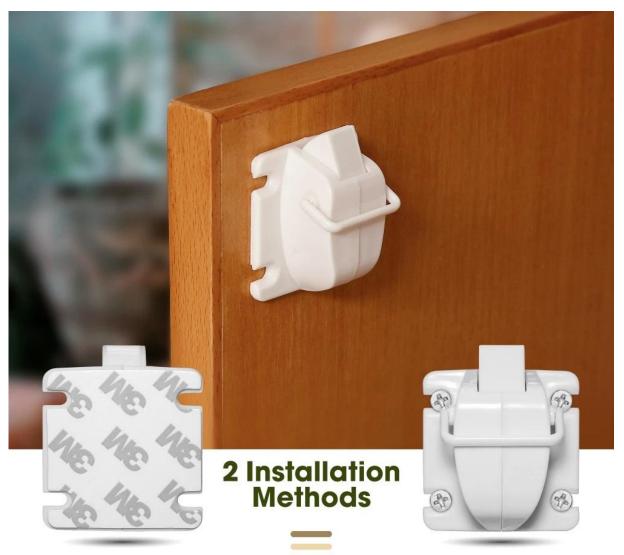

## BABY MAGNETIC SAFETY LOCK

built-in installation

adhesives design

normally open

### Installation aid:

This is a proprietary product developed independently.

paste with double side stickers easy and convenient operation

drawer

wardrobe

wine cabinets

cabinet

more