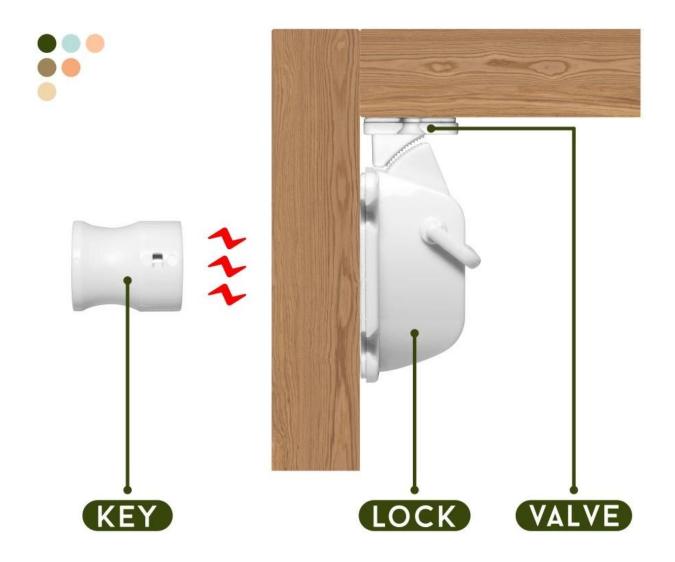

## —PRODUCT APPLICATION—

### Installation aid:

This is a proprietary product developed independently.

paste with double side stickers easy and convenient operation

drawer

wardrobe

wine cabinets

cabinet

more