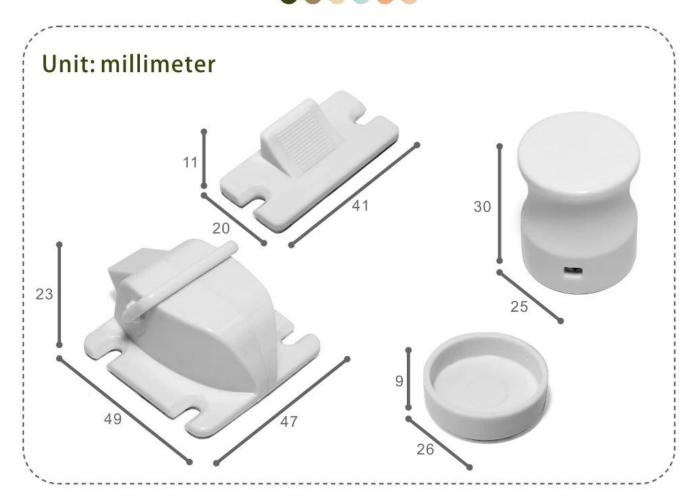

## - PRODUCT DETAILS -

### No. 1 **Invisible Design**

Unique product design allowing the drawer to be locked invisibly and safely upgraded

and suitable for all kinds of furniture

Can be installed at multiple angles, suitable for different parts of various furniture