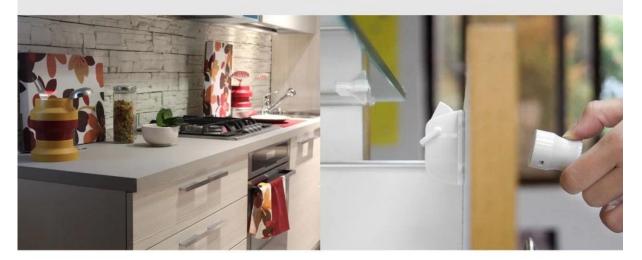

## BABY MAGNETIC SAFETY LOCK

built-in installation

adhesives design

normally open

### Installation aid:

This is a proprietary product developed independently.

paste with double side stickers easy and convenient operation

drawer

wardrobe

wine cabinets

cabinet

more