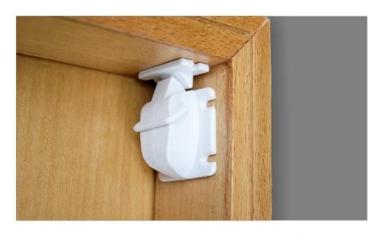

## BABY MAGNETIC SAFETY LOCK

built-in installation

adhesives design

normally open

### Installation aid:

This is a proprietary product developed independently.

paste with double side stickers easy and convenient operation

drawer

wardrobe

wine cabinets

cabinet

more