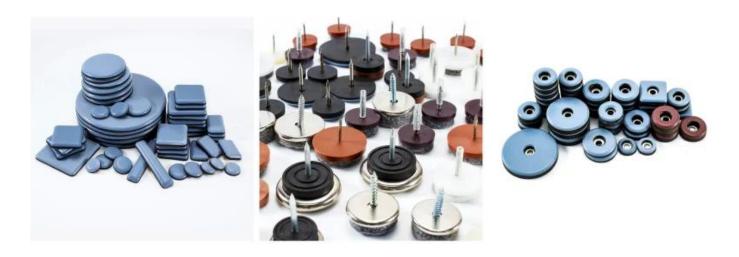

We can provide different types, including stick-on type, nail-on type and screw-on type.

| Product Name□  | Screw-on PTFE Furniture Slider Pad |
|----------------|------------------------------------|
| Specification: | 20-100mm/Custom                    |
| Material:      | PTFE + RUBBER                      |
| Product Color: | Dusty Blue/Brown/ customized       |
| Packaging:     | Bulk/Poly bag/custom               |

# —Varied Specifications—