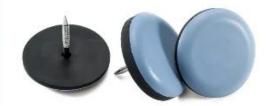

We can provide different types, including stick-on type, nail-on type and screw-on type.

| Product Name□  | Screw-on PTFE Furniture Slider Pad |
|----------------|------------------------------------|
| Specification: | 20-100mm/Custom                    |
| Material:      | PTFE + RUBBER                      |
| Product Color: | Dusty Blue/Brown/ customized       |
| Packaging:     | Bulk/Poly bag/custom               |

# —Varied Specifications—