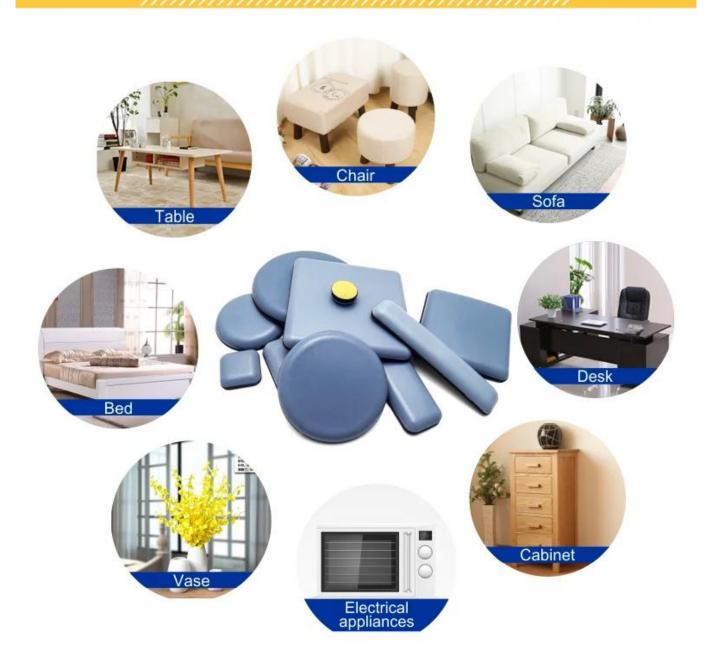

#### 1. Household Environments:

- **Kitchen**: Used under heavy-duty appliances such as cooking ranges, refrigerators, and ovens to prevent slipping and protect floors from scratches.
- **Bathroom**: Placed under bathtubs, showers, or bathroom cabinets for increased slip resistance and bathroom safety.
- **Furniture**: Applied to the bottoms of sofas, bed frames, bookcases, and other furniture for easy movement without damaging floors.

#### 2. Commercial Spaces:

- **Restaurants**: Utilized beneath dining tables, chairs, and other catering equipment to enhance the cleanliness and safety of dining areas.
- **Offices**: Placed under filing cabinets, desks, and office chairs to facilitate mobility while protecting floors.
- **Hospitals**: Used under medical equipment and beds to ensure a clean and safe hospital environment.

#### 3. Industrial Fields:

- **Production Lines**: Employed beneath machinery on factory production lines to reduce vibration and noise, enhancing productivity.
- **Warehouses**: Attached to heavy-duty shelves and forklifts to ensure stability during cargo handling.