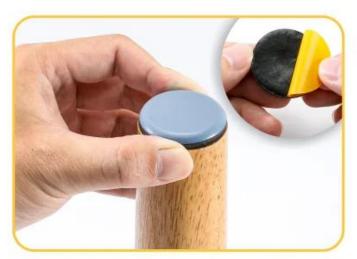

# — How to use —

# **Adhesive Pad**

Peel off the release paper on the back and align it with a lamination press.