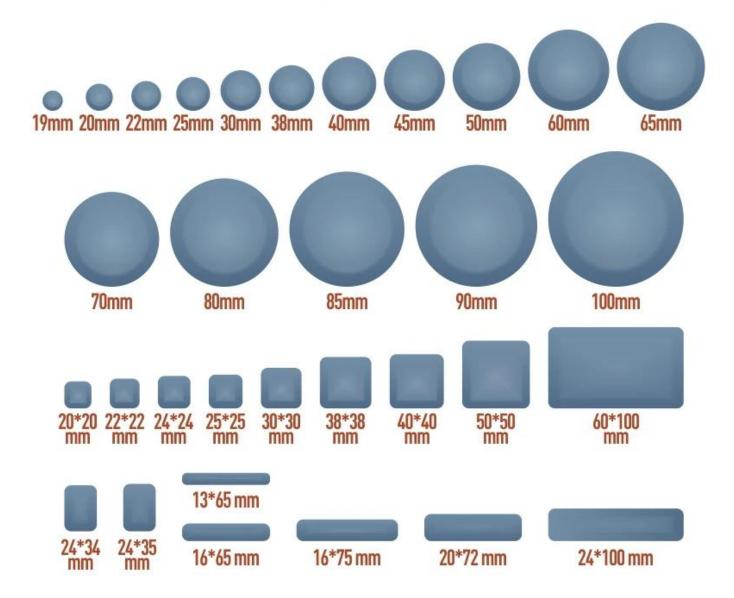

We can provide different types, including stick-on type, nail-on type and screw-on type.

| Product Name□  | Screw-on PTFE Furniture Slider Pad |
|----------------|------------------------------------|
| Specification: | 20-100mm/Custom                    |
| Material:      | PTFE + RUBBER                      |
| Product Color: | Dusty Blue/Brown/ customized       |
| Packaging:     | Bulk/Poly bag/custom               |

# —Varied Specifications—