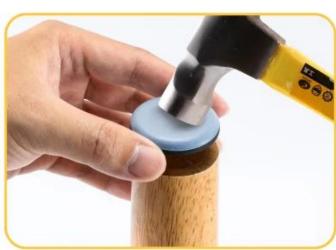

## **Nail Pad**

Use tools to tap and fix.

## Pad with screw

Use the tool to twist and install.