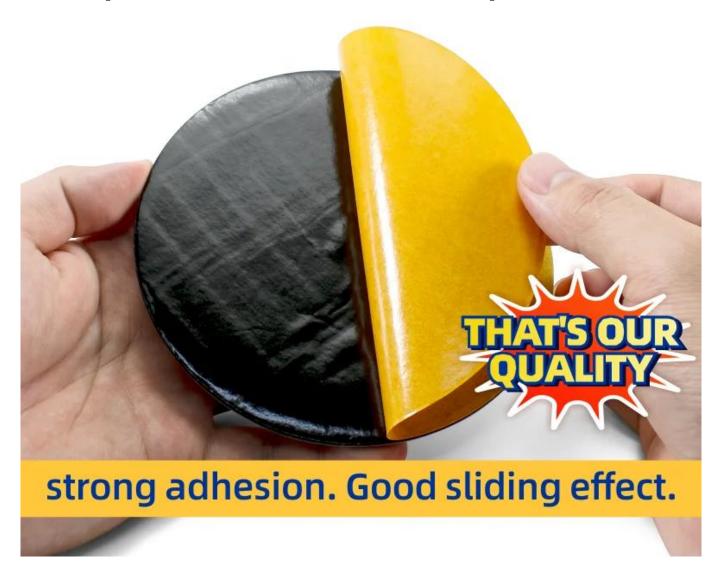

# **Adhesive Pad**

Peel off the release paper on the back and align it with a lamination press.