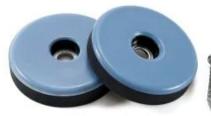

We can provide different types, including stick-on type, nail-on type and screw-on type.

| Product Name□  | Screw-on PTFE Furniture Slider Pad |
|----------------|------------------------------------|
| Specification: | 20-100mm/Custom                    |
| Material:      | PTFE + RUBBER                      |
| Product Color: | Dusty Blue/Brown/ customized       |
| Packaging:     | Bulk/Poly bag/custom               |