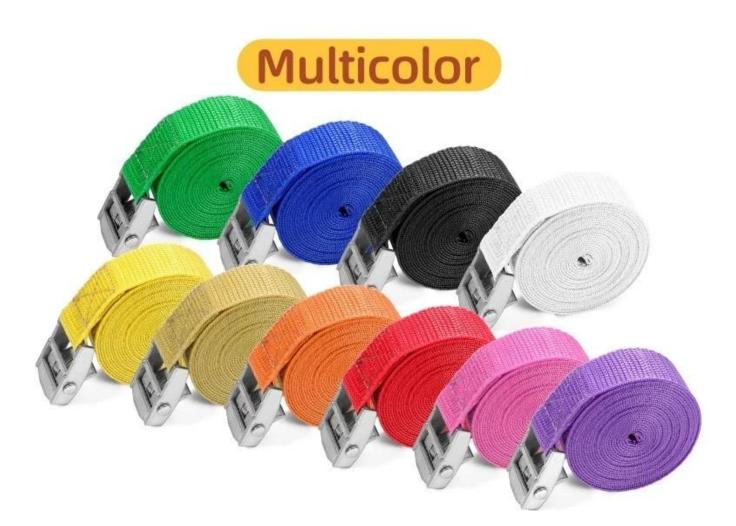

#### **Product Detail**

| Product name | Cargo Strap                                                |
|--------------|------------------------------------------------------------|
| Material     | Webbing+Metal Cam Buckle                                   |
| Width        | 25mm/38mm/50mm                                             |
| Length       | 1m/2m/3m/4m/5m                                             |
| Color        | White/black/purple/green/blue/yellow/red/orange/khaki/pink |
| Package      | 1pc/poly bag or other                                      |
| MOQ          | Accept small order                                         |
| Sample       | Available                                                  |