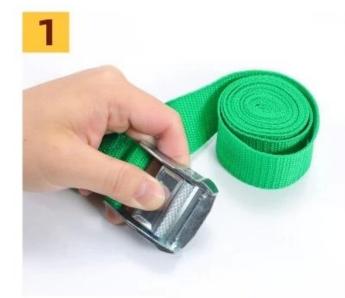

#### **PRODUCT USE**

## Usage

Press down the press button

The webbing goes from the bottom to the top

Adjusting webbing

Tie items, tighten the webbing on it

**Company Information** 