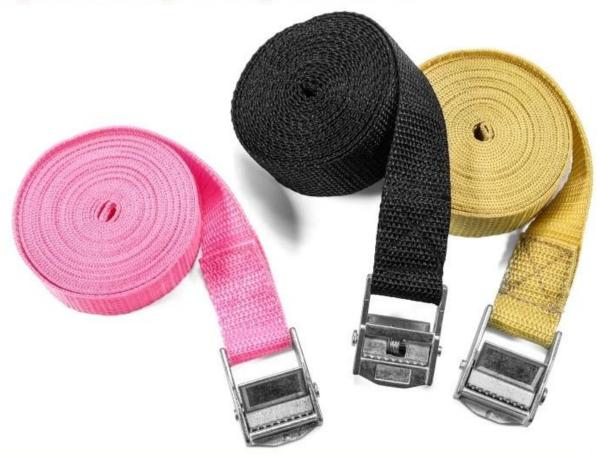

Heavy duty cargo lashing strap with good size, easy storage, keeping the sucure straps well organized and tidy in place. Lashing straps with a suitable length, it can be adjusted and meet a variety of strapping needs. It with thickness and wide pad and stainless steel cam buckle, special design to prevent your vehicle and cargo from being scratched. Used for car roof rack cargo tie down, kayak, cargo, surfboard tie down, boat trailer tow strap, luggage strap, joining beds, canoes, car roof strap for roof top carrier and more.

#### **Product Detail**

| Product name | Cargo Strap                                                |
|--------------|------------------------------------------------------------|
| Material     | Webbing+Metal Cam Buckle                                   |
| Width        | 25mm/38mm/50mm                                             |
| Length       | 1m/2m/3m/4m/5m                                             |
| Color        | White/black/purple/green/blue/yellow/red/orange/khaki/pink |
| Package      | 1pc/poly bag or other                                      |
| MOQ          | Accept small order                                         |
| Sample       | Available                                                  |