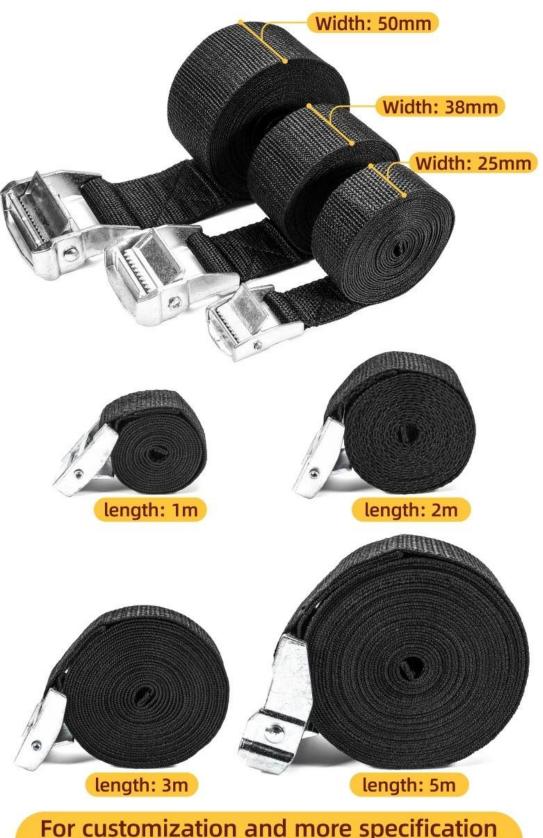

#### **Product Detail**

| Product name | Cargo Strap                                                |
|--------------|------------------------------------------------------------|
| Material     | Webbing+Metal Cam Buckle                                   |
| Width        | 25mm/38mm/50mm                                             |
| Length       | 1m/2m/3m/4m/5m                                             |
| Color        | White/black/purple/green/blue/yellow/red/orange/khaki/pink |
| Package      | 1pc/poly bag or other                                      |
| MOQ          | Accept small order                                         |
| Sample       | Available                                                  |

### Specification -

For customization and more specification please contact us •