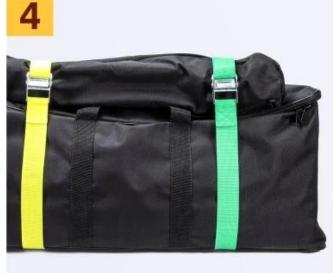

Heavy duty cargo lashing strap with good size, easy storage, keeping the sucure straps well organized and tidy in place. Lashing straps with a suitable length, it can be adjusted and meet a variety of strapping needs. It with thickness and wide pad and stainless steel cam buckle, special design to prevent your vehicle and cargo from being scratched. Used for car roof rack cargo tie down, kayak, cargo, surfboard tie down, boat trailer tow strap, luggage strap, joining beds, canoes, car roof strap for roof top carrier and more.

# HEAVY-DUTY CARGO LASHING STRAP

Cargo bundling, strong and durable