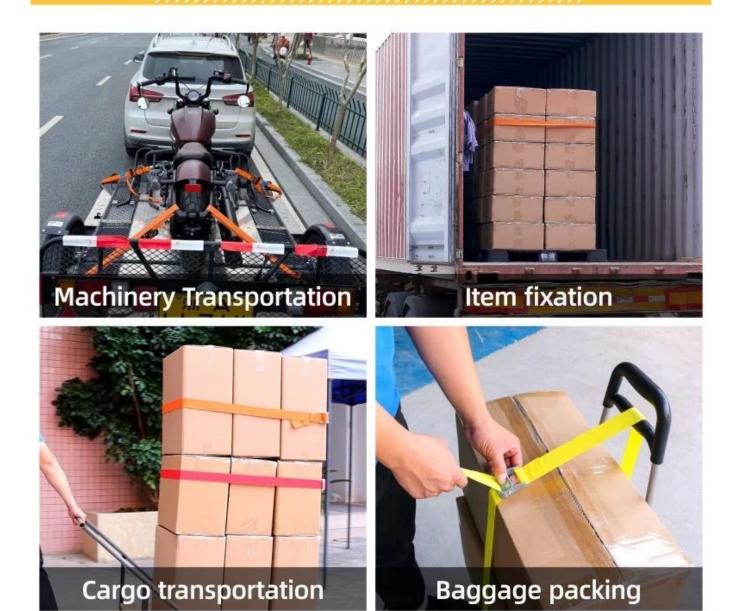

Heavy duty cargo lashing strap with good size, easy storage, keeping the sucure straps well organized and tidy in place. Lashing straps with a suitable length, it can be adjusted and meet a variety of strapping needs. It with thickness and wide pad and stainless steel cam buckle, special design to prevent your vehicle and cargo from being scratched. Used for car roof rack cargo tie down, kayak, cargo, surfboard tie down, boat trailer tow strap, luggage strap, joining beds, canoes, car roof strap for roof top carrier and more.