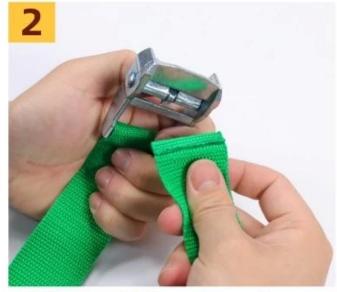

#### **PRODUCT USE**

## Usage

Press down the press button

The webbing goes from the bottom to the top

Adjusting webbing

Tie items, tighten the webbing on it

**Company Information** 