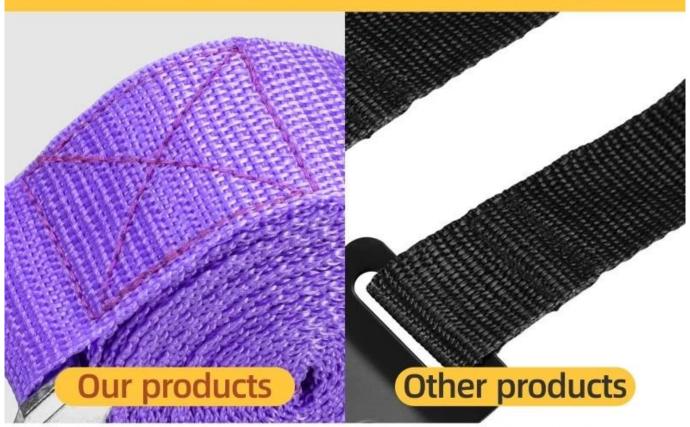

## SOLID "X" SHAPED STITCHING

Complex "X" type sewing method stable and not easy to break the thread

Simple sewing thread, after many times use, easy to produce broken thread, resulting in the occurrence of accidents