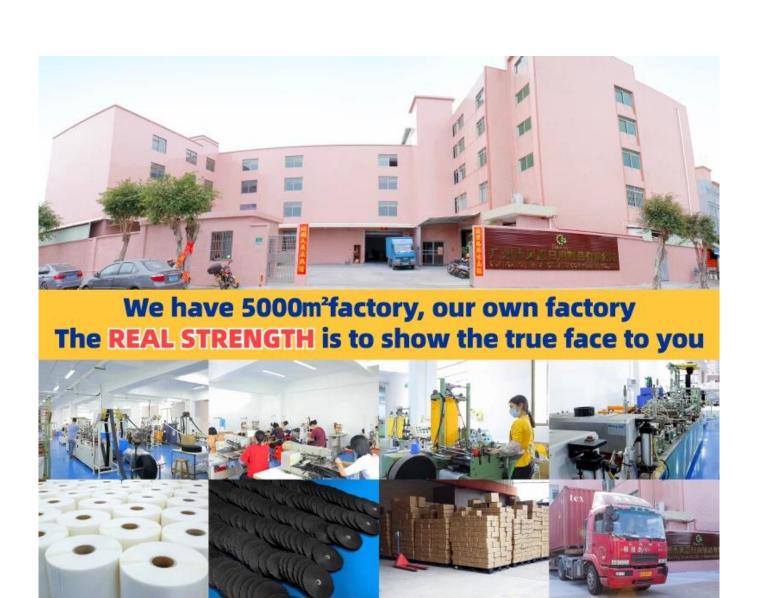

## Usage

Press down the press button

The webbing goes from the bottom to the top

Adjusting webbing

Tie items, tighten the webbing on it

**Company Information** 