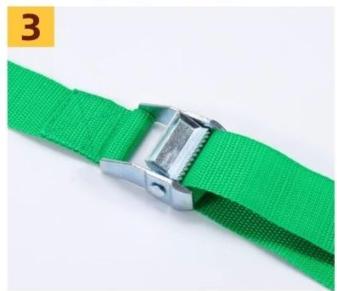

#### **PRODUCT USE**

## Usage

Press down the press button

The webbing goes from the bottom to the top

Adjusting webbing

Tie items, tighten the webbing on it

**Company Information** 