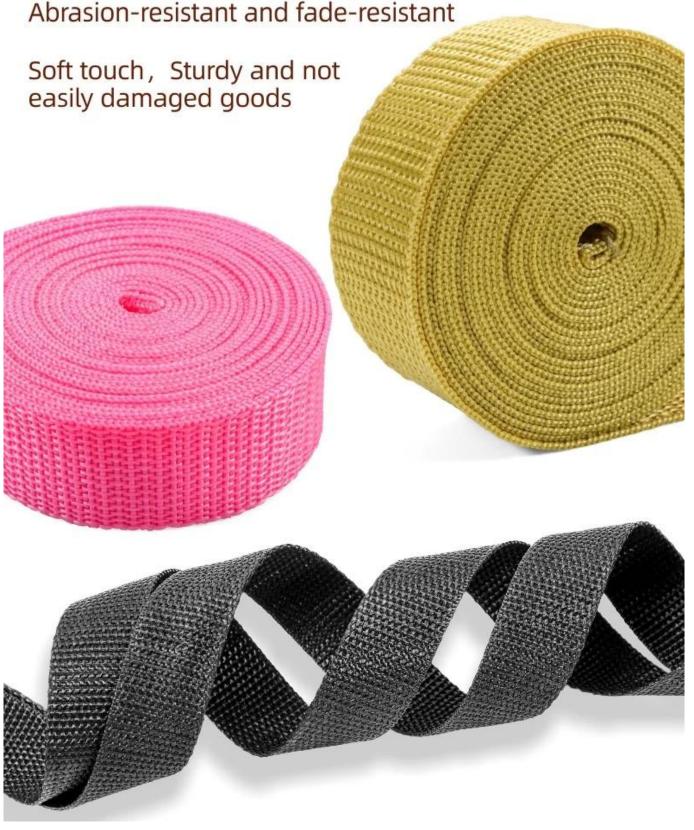

nized and tidy in place. Lashing straps with a suitable length, it can be adjusted and meet a variety of strapping needs. It with thickness and wide pad and stainless steel cam buckle, special design to prevent your vehicle and cargo from being scratched. Used for car roof rack cargo tie down, kayak, cargo, surfboard tie down, boat trailer tow strap, luggage strap, joining beds, canoes, car roof strap for roof top carrier and more.

#### PRODUCT DESCRIPTION

# HEAVY-DUTY CARGO LASHING STRAP

Cargo bundling, strong and durable







### Specification -



For customization and more specification please contact us •

## **SAFETY METAL BUCKLE**

Preferred alloy material for durability **Card position with** 

metal teeth design

## HIGH QUALITY WEBBING Abrasion-resistant and fade-resistant



### Sewing stop at the end of the webbing



## SOLID "X" SHAPED STITCHING



Complex "X" type sewing method stable and not easy to break the thread

Simple sewing thread, after many times use, easy to produce broken thread, resulting in the occurrence of accidents

#### **PRODUCT USE**



## Usage



Press down the press button



The webbing goes from the bottom to the top



Adjusting webbing



Tie items, tighten the webbing on it

**Company Information** 



## Strict certification testing provides quality guarantee and WORRY-FREE EXPORT



We have achieved some inspection certification, such as ISO9001:2015, BSCI, SGS, TUV, etc. and have won the title of "Guangdong Province Credible Enterprise" for three consecutive years. In addition, we have obtained over 20 product patents and t