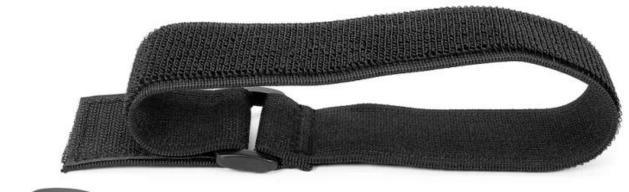

#### Hook and Loop Buckle Strap

Super valuable made of hook and loop with buckle, these straps are both reusable and durable. These reusable buckle straps can be used in a variety of ways in the home, office, garage, etc. especially for organizing some small and large items. You do not need to trim it. It can be easily and quickly opens and closes. As <a href="China Cinch Strap Supplier">China Cinch Strap Supplier</a>, our vision is that good product quality can bring good experience to customers.