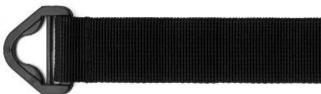

#### Hook and Loop Buckle Strap

#### **Product Detail**

| Product name | Hook and Loop Buckle Strap                       |
|--------------|--------------------------------------------------|
| Material     | Elastic loop ,100% nylon hook,buckle             |
| Size         | 25mm, 50mm                                       |
| MOQ          | Accept small order                               |
| Packing      | poly bag, cardboard box, accept custom packaging |

Super valuable made of hook and loop with buckle, these straps are both reusable and durable. These reusable buckle straps can be used in a variety of ways in the home, office, garage, etc. especially for organizing some small and large items. You do not need to trim it. It can be easily and quickly opens and closes. As <a href="China Cinch Strap Supplier">China Cinch Strap Supplier</a>, our vision is that good product quality can bring good experience to customers.