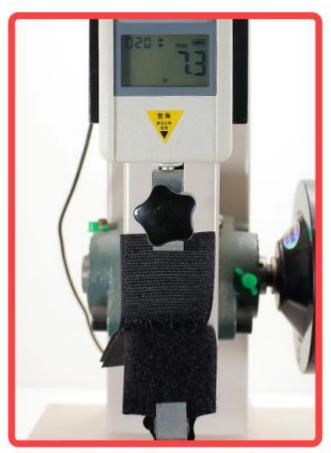

# Both of them are Grade B hook and loop But pull test can be shown their differnt

After more than 100 times close and open, our hook and loop tape still keep the same. Beacause both hook and loop surface are nylon.

Antoher loop surfaces have been pulled apart, which greatly reduces the adhesion, because only the hook surface is nylon.