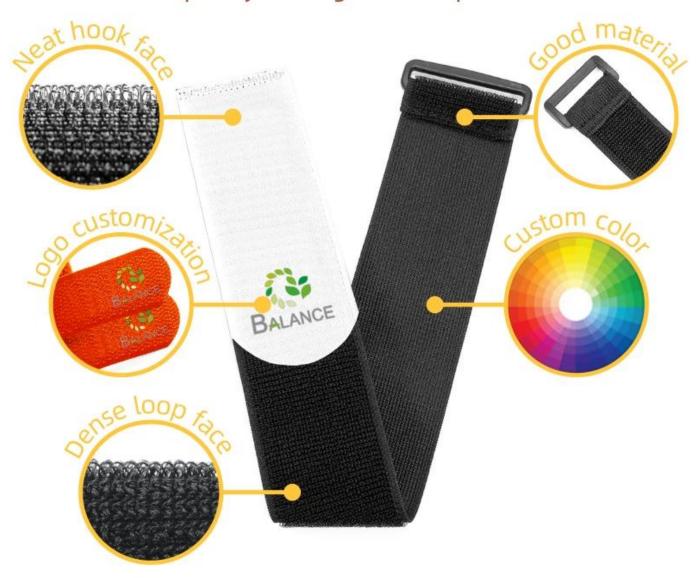

### **ELASTIC HOOK AND LOOP STRAPS**

Headstream manufacturer

Professional customization

Best after-sale services

Long lasting elasticity

Stable and Neat loop durable surface

Good material

# GOOD QUALITY CAN STAND SUBTLE VERIFICATION

Regardless of material, process, or quality are higher than peers

- Various sizes and shapes
- Different material
- Different colors

Provide a variety of styles to choose and match.

### STRONG ADHESIVE

High-quality A-grade material. Strong adhesion more durable

#### STRONG ADHESIVE

High-quality A-grade material. Strong adhesion more durable