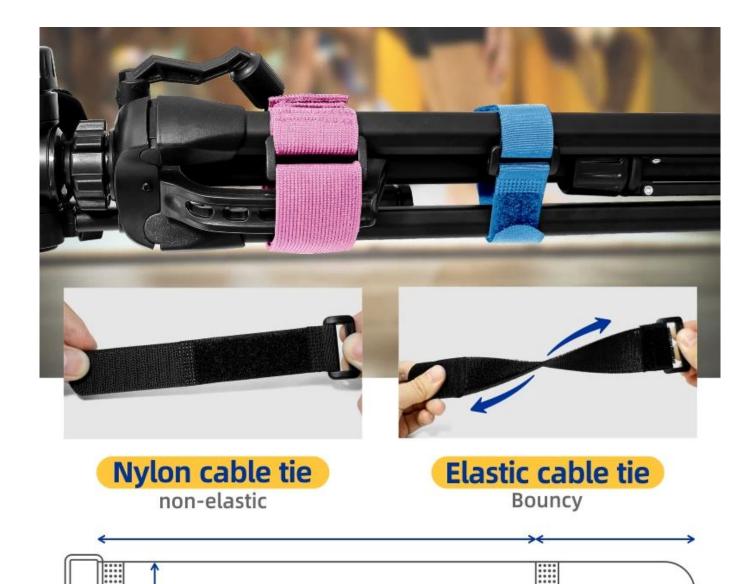

Super valuable made of hook and loop with buckle, these straps are both reusable and durable. These reusable buckle straps can be used in a variety of ways in the home, office, garage, etc. especially for organizing some small and large items. You do not need to trim it. It can be easily and quickly opens and closes. As <a href="China Cinch Strap Supplier">China Cinch Strap Supplier</a>, our vision is that good product quality can bring good experience to customers.

### LONG LASTING ELASTICITY