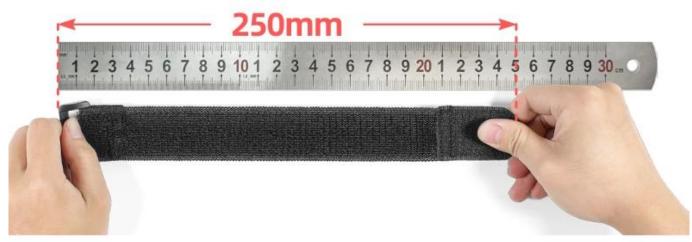

#### **Product Detail**

| Product name | Hook and Loop Buckle Strap                       |
|--------------|--------------------------------------------------|
| Material     | Elastic loop ,100% nylon hook,buckle             |
| Size         | 25mm, 50mm                                       |
| MOQ          | Accept small order                               |
| Packing      | poly bag, cardboard box, accept custom packaging |