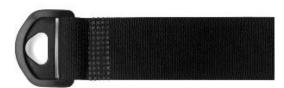

#### Hook and Loop Buckle Strap

#### **Product Detail**

| Product name | Hook and Loop Buckle Strap                       |
|--------------|--------------------------------------------------|
| Material     | Elastic loop ,100% nylon hook,buckle             |
| Size         | 25mm, 50mm                                       |
| MOQ          | Accept small order                               |
| Packing      | poly bag, cardboard box, accept custom packaging |

Super valuable made of hook and loop with buckle, these straps are both reusable and durable. These reusable buckle straps can be used in a variety of ways in the home, office, garage, etc. especially for organizing some small and large items. You do not need to trim it. It can be easily and quickly opens and closes. As <a href="China Cinch Strap Supplier">China Cinch Strap Supplier</a>, our vision is that good product quality can bring good experience to customers.