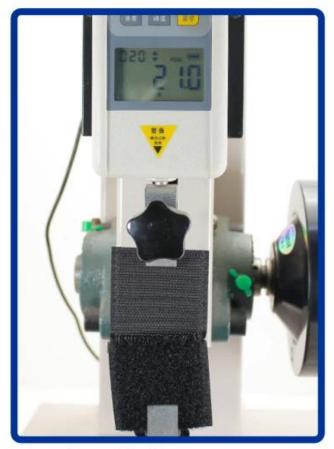

# Both of them are Grade B hook and loop But pull test can be shown their differnt

After more than 100 times close and open, our hook and loop tape still keep the same. Beacause both hook and loop surface are nylon.

Antoher loop surfaces have been pulled apart, which greatly reduces the adhesion, because only the hook surface is nylon.