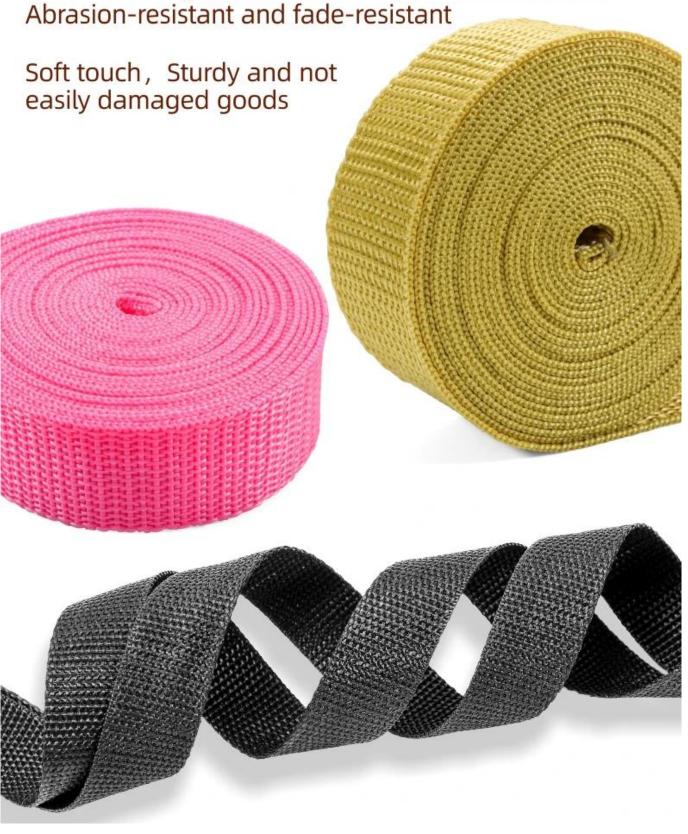

|

Cargo straps product with good size, easy storage, keeping the sucure straps well organized and tidy in place. Lashing straps with a suitable length, it can be adjusted and meet a variety of strapping needs. It with thickness and wide pad and stainless steel cam buckle, special design to prevent your vehicle and cargo from being scratched. Used for car roof rack cargo tie down, kayak, cargo, surfboard tie down, boat trailer tow strap, luggage strap, joining beds, canoes, car roof strap for roof top carrier and more.



## Specification -



For customization and more specification please contact us •

**SAFETY METAL BUCKLE** Preferred alloy material for durability

**Card position with** metal teeth design

# HIGH QUALITY WEBBING Abrasion-resistant and fade-resistant



### **PRODUCT USE**



## **Usage**



Press down the press button



The webbing goes from the bottom to the top



Adjusting webbing



Tie items, tighten the webbing on it

**Company Information** 

## **CONTACT INFORMATION**

:+80 20 34992808 +86 18026363923 TEL

: www.homecommoditysupplier.com Web

E-mail :sales02@balance-china.com

Address: No.2 Shengyuan Street, Beiliu Ind Park, Dagang Town, Nansha District, Guangzhou, Guangdong, China

Zip code: 511470