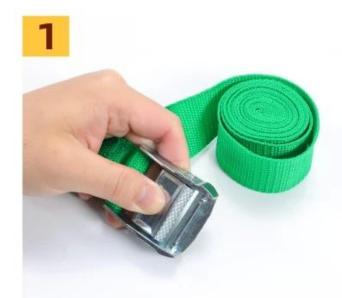

## **Usage**

Press down the press button

The webbing goes from the bottom to the top

Adjusting webbing

Tie items, tighten the webbing on it

**Company Information** 