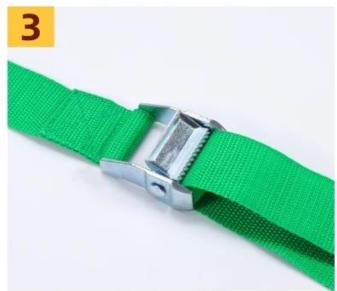

## **Usage**

Press down the press button

The webbing goes from the bottom to the top

Adjusting webbing

Tie items, tighten the webbing on it

**Company Information** 