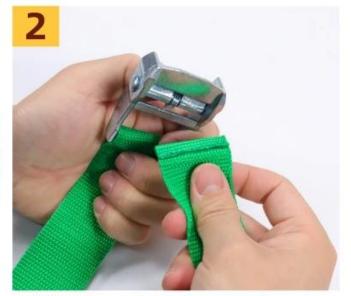

## **Usage**

Press down the press button

The webbing goes from the bottom to the top

Adjusting webbing

Tie items, tighten the webbing on it

**Company Information** 