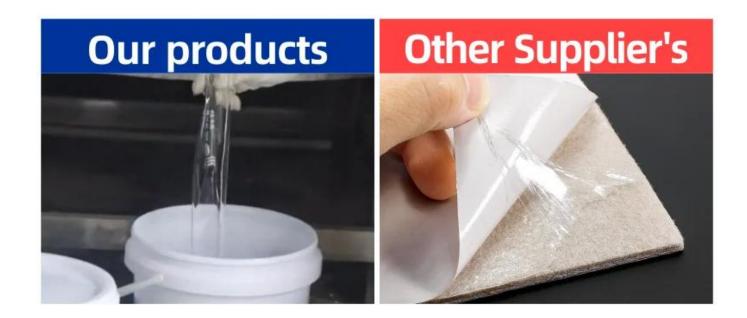

Making the felt pads contacted each other saves material, but the product is not circular.

Our felt pads are easy to peel off and is in perfect condition

Hard to peel off from the backing paper and easily damaged.

Each felt pad after peelling off is perfect, beautiful and tight

The felt pad after peelling off is irregular and the felt is loose

We have a wide selection of materials ( PET film, PE film, silicone coated paper and Grashen release paper ) to meet the different needs from customers