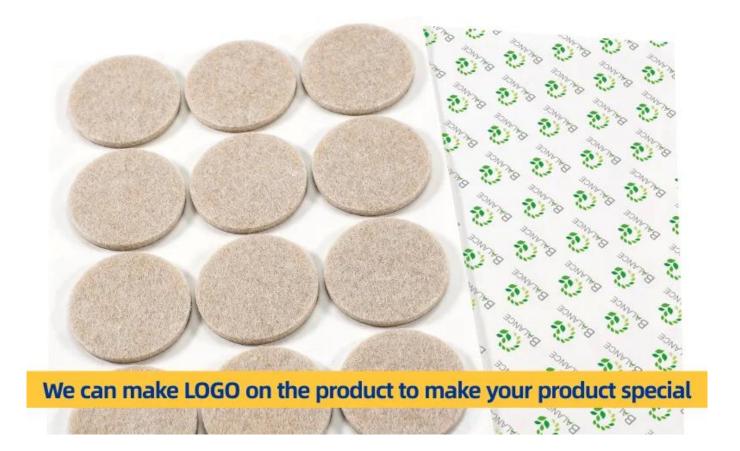

### **Product Description**

| <b>Product Name</b> | Adhesive Felt Pad                                   |
|---------------------|-----------------------------------------------------|
| Color               | Black,Beige,other customized                        |
| Function            | Protect floors,reduce noisy and vibrations          |
| LOGO                | Can pint your logo on the packaging                 |
| Packing             | Bulk or 1pcs in a clear pp bag,accept Customization |