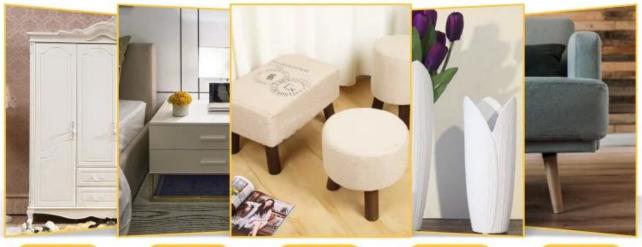

# Wide range of applications

Wardrobe

Cabinet

Chair

Vase

Sofa

Anti-collision and anti-vibration
Soft felt material, prevent vibration and protect the furniture