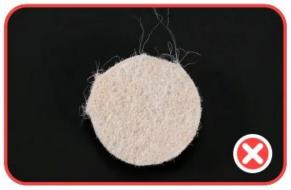

Making the felt pads contacted each other saves material, but the product is not circular.

Our felt pads are easy to peel off and is in perfect condition

Hard to peel off from the backing paper and easily damaged.

Each felt pad after peelling off is perfect, beautiful and tight

The felt pad after peelling off is irregular and the felt is loose

We have a wide selection of materials ( PET film, PE film, silicone coated paper and Grashen release paper ) to meet the different needs from customers