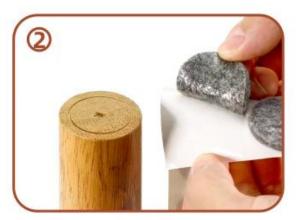

used.



Making the felt pads contacted each other saves material, but the product is not circular.



Our felt pads are easy to peel off and is in perfect condition



Hard to peel off from the backing paper and easily damaged.



Each felt pad after peelling off is perfect, beautiful and tight



The felt pad after peelling off is irregular and the felt is loose

We have a wide selection of materials ( PET film, PE film, silicone coated paper and Grashen release paper ) to meet the different needs from customers



Various styles, new mould will be opened at your needs



### **PRODUCT USE**

C





# Wide range of applications



Wardrobe

Cabinet

Chair

Vase

Sofa





Anti-collision and anti-vibration
Soft felt material, prevent vibration and protect the furniture

## How to use









#### **Company Information**