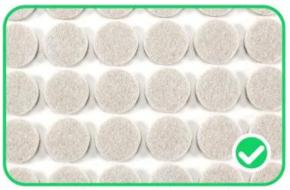

17 YEARS EXPERIENCE ON PRODUCING FURNITURE FEET PADS

We make felt pads with 2mm distance between each other

Other factories make the felt pads connected each other

We use more material to make the felt pads in good shape. For 20mm 20% more material are used.

Making the felt pads contacted each other saves material, but the product is not circular.

Our felt pads are easy to peel off and is in perfect condition

Hard to peel off from the backing paper and easily damaged.

Each felt pad after peelling off is perfect, beautiful and tight

The felt pad after peelling off is irregular and the felt is loose

We have a wide selection of materials ( PET film, PE film, silicone coated paper and Grashen release paper ) to meet the different needs from customers