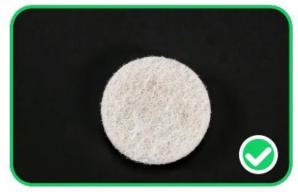

Making the felt pads contacted each other saves material, but the product is not circular.

Our felt pads are easy to peel off and is in perfect condition

Hard to peel off from the backing paper and easily damaged.

Each felt pad after peelling off is perfect, beautiful and tight

The felt pad after peelling off is irregular and the felt is loose

We have a wide selection of materials ( PET film, PE film, silicone coated paper and Grashen release paper ) to meet the different needs from customers