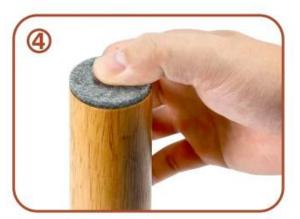

d.



Making the felt pads contacted each other saves material, but the product is not circular.



Our felt pads are easy to peel off and is in perfect condition



Hard to peel off from the backing paper and easily damaged.



Each felt pad after peelling off is perfect, beautiful and tight



The felt pad after peelling off is irregular and the felt is loose

We have a wide selection of materials ( PET film, PE film, silicone coated paper and Grashen release paper ) to meet the different needs from customers



Various styles, new mould will be opened at your needs



### **PRODUCT USE**

C





# Wide range of applications



Wardrobe

Cabinet

Chair

Vase

Sofa





Anti-collision and anti-vibration
Soft felt material, prevent vibration and protect the furniture

## How to use









#### **Company Information**