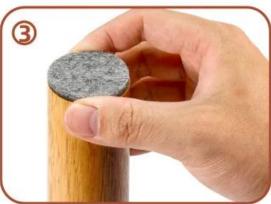

sed.



Making the felt pads contacted each other saves material, but the product is not circular.



Our felt pads are easy to peel off and is in perfect condition



Hard to peel off from the backing paper and easily damaged.



Each felt pad after peelling off is perfect, beautiful and tight



The felt pad after peelling off is irregular and the felt is loose

We have a wide selection of materials ( PET film, PE film, silicone coated paper and Grashen release paper ) to meet the different needs from customers



Various styles, new mould will be opened at your needs



### **PRODUCT USE**

C





# Wide range of applications



Wardrobe

Cabinet

Chair

Vase

Sofa





Anti-collision and anti-vibration
Soft felt material, prevent vibration and protect the furniture

## How to use









#### **Company Information**