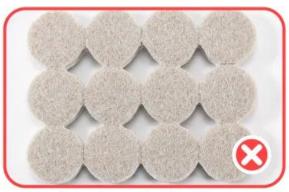

17 YEARS EXPERIENCE ON PRODUCING FURNITURE FEET PADS

We make felt pads with 2mm distance between each other

Other factories make the felt pads connected each other

We use more material to make the felt pads in good shape. For 20mm 20% more material are used.

Making the felt pads contacted each other saves material, but the product is not circular.

Our felt pads are easy to peel off and is in perfect condition

Hard to peel off from the backing paper and easily damaged.

Each felt pad after peelling off is perfect, beautiful and tight

The felt pad after peelling off is irregular and the felt is loose

We have a wide selection of materials ( PET film, PE film, silicone coated paper and Grashen release paper ) to meet the different needs from customers