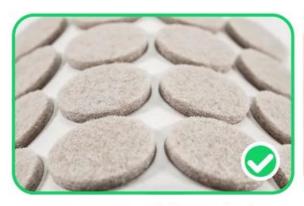

17 YEARS EXPERIENCE ON PRODUCING FURNITURE FEET PADS

We make felt pads with 2mm distance between each other

Other factories make the felt pads connected each other

We use more material to make the felt pads in good shape. For 20mm 20% more material are used.

Making the felt pads contacted each other saves material, but the product is not circular.

Our felt pads are easy to peel off and is in perfect condition

Hard to peel off from the backing paper and easily damaged.

Each felt pad after peelling off is perfect, beautiful and tight

The felt pad after peelling off is irregular and the felt is loose

We have a wide selection of materials ( PET film, PE film, silicone coated paper and Grashen release paper ) to meet the different needs from customers