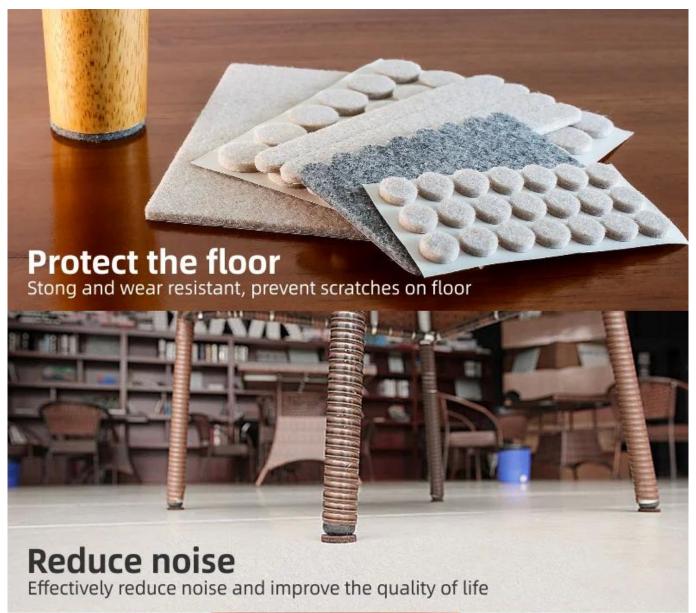

### **Product Description**

| <b>Product Name</b> | Adhesive Felt Pad                                   |
|---------------------|-----------------------------------------------------|
| Color               | Black,Beige,other customized                        |
| Function            | Protect floors,reduce noisy and vibrations          |
| LOGO                | Can pint your logo on the packaging                 |
| Packing             | Bulk or 1pcs in a clear pp bag,accept Customization |

# Wide range of applications

Wardrobe

Cabinet

Chair

Vase

Sofa

Anti-collision and anti-vibration
Soft felt material, prevent vibration and protect the furniture