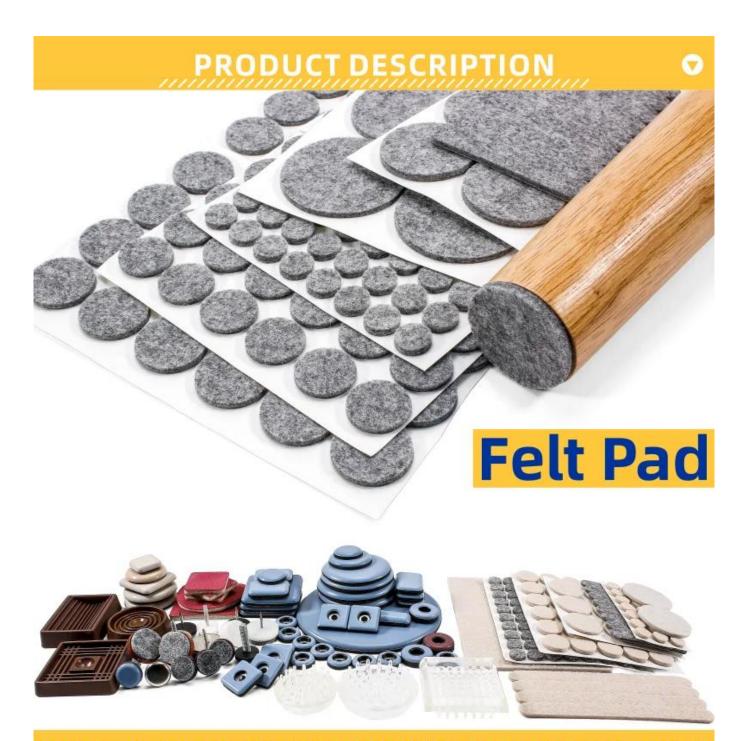

### **Product Description**

| <b>Product Name</b> | Adhesive Felt Pad                                   |
|---------------------|-----------------------------------------------------|
| Color               | Black,Beige,other customized                        |
| Function            | Protect floors,reduce noisy and vibrations          |
| LOGO                | Can pint your logo on the packaging                 |
| Packing             | Bulk or 1pcs in a clear pp bag,accept Customization |

17 YEARS EXPERIENCE ON PRODUCING FURNITURE FEET PADS

We make felt pads with 2mm distance between each other

Other factories make the felt pads connected each other

We use more material to make the felt pads in good shape. For 20mm 20% more material are used.

Various styles, new mould will be opened at your needs