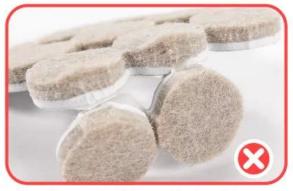

Making the felt pads contacted each other saves material, but the product is not circular.

Our felt pads are easy to peel off and is in perfect condition

Hard to peel off from the backing paper and easily damaged.

Each felt pad after peelling off is perfect, beautiful and tight

The felt pad after peelling off is irregular and the felt is loose

We have a wide selection of materials ( PET film, PE film, silicone coated paper and Grashen release paper ) to meet the different needs from customers