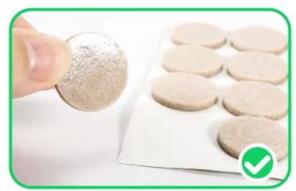

Making the felt pads contacted each other saves material, but the product is not circular.

Our felt pads are easy to peel off and is in perfect condition

Hard to peel off from the backing paper and easily damaged.

Each felt pad after peelling off is perfect, beautiful and tight

The felt pad after peelling off is irregular and the felt is loose

We have a wide selection of materials ( PET film, PE film, silicone coated paper and Grashen release paper ) to meet the different needs from customers