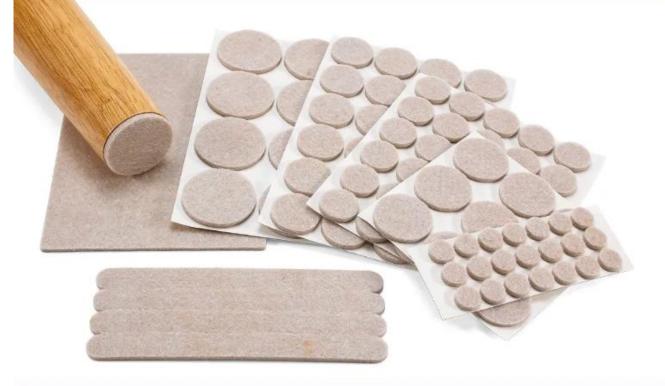

# Wide range of applications

Wardrobe

Cabinet

Chair

Vase

Sofa

Anti-collision and anti-vibration
Soft felt material, prevent vibration and protect the furniture