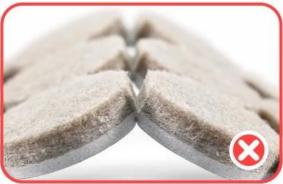

Making the felt pads contacted each other saves material, but the product is not circular.

Our felt pads are easy to peel off and is in perfect condition

Hard to peel off from the backing paper and easily damaged.

Each felt pad after peelling off is perfect, beautiful and tight

The felt pad after peelling off is irregular and the felt is loose

We have a wide selection of materials ( PET film, PE film, silicone coated paper and Grashen release paper ) to meet the different needs from customers