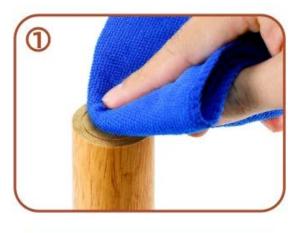

re used.



Making the felt pads contacted each other saves material, but the product is not circular.



Our felt pads are easy to peel off and is in perfect condition



Hard to peel off from the backing paper and easily damaged.



Each felt pad after peelling off is perfect, beautiful and tight



The felt pad after peelling off is irregular and the felt is loose

We have a wide selection of materials ( PET film, PE film, silicone coated paper and Grashen release paper ) to meet the different needs from customers



Various styles, new mould will be opened at your needs



### **PRODUCT USE**

C





# Wide range of applications



Wardrobe

Cabinet

Chair

Vase

Sofa





Anti-collision and anti-vibration
Soft felt material, prevent vibration and protect the furniture

## How to use









#### **Company Information**