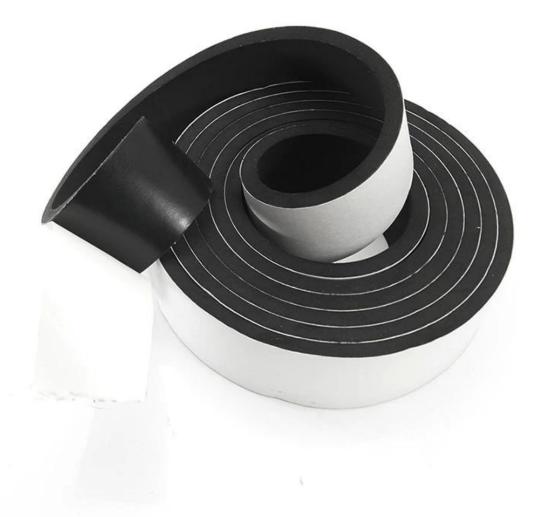

# Heavy Duty Self Adhesive Neoprene Foam Rubber Tape Roll

### **Product Description**

| Specification  | any size ,as per your requested         |
|----------------|-----------------------------------------|
| Material       | rubber                                  |
| Product Color  | beige,light blue,black,white,customized |
| Packing        | customized                              |
| MOQ            | Accept small order                      |
| Samples charge | Free                                    |