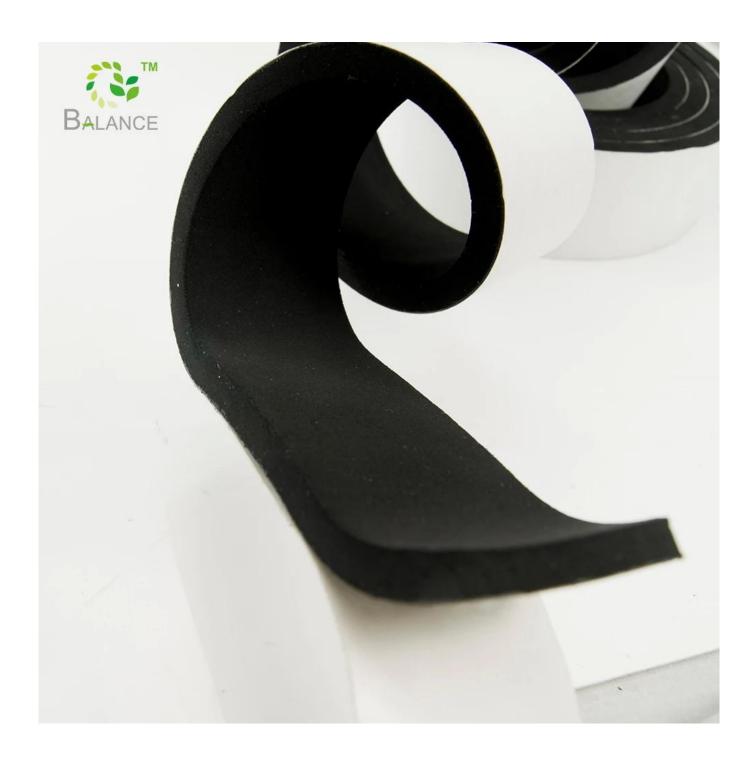

# Heavy Duty Self Adhesive Neoprene Foam Rubber Tape Roll

### **Product Description**

| Specification  | any size ,as per your requested         |
|----------------|-----------------------------------------|
| Material       | rubber                                  |
| Product Color  | beige,light blue,black,white,customized |
| Packing        | customized                              |
| MOQ            | Accept small order                      |
| Samples charge | Free                                    |