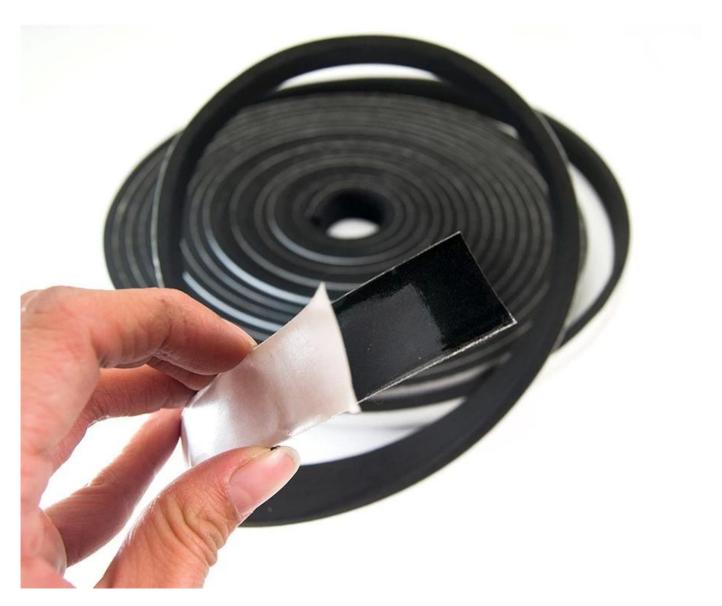

# Heavy Duty Self Adhesive Neoprene Foam Rubber Tape Roll

### **Product Description**

| Specification  | any size ,as per your requested         |
|----------------|-----------------------------------------|
| Material       | rubber                                  |
| Product Color  | beige,light blue,black,white,customized |
| Packing        | customized                              |
| MOQ            | Accept small order                      |
| Samples charge | Free                                    |

#### **Applications:**

Usage: Widely used for permanent fixing. For irregular surface. For mounting decorative objects in cars, machines or houses.