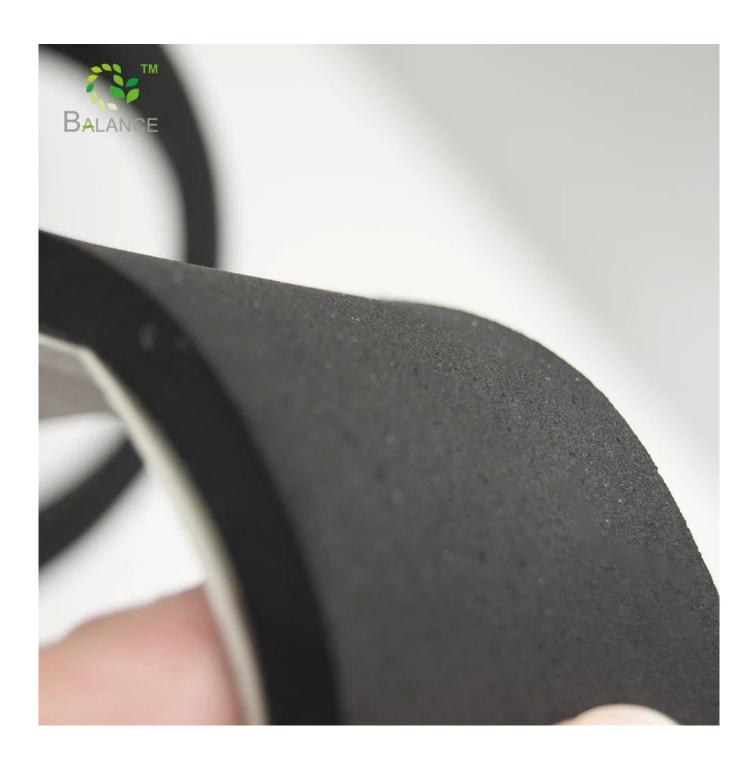

# Heavy Duty Self Adhesive Neoprene Foam Rubber Tape Roll

### **Product Description**

| Specification  | any size ,as per your requested         |
|----------------|-----------------------------------------|
| Material       | rubber                                  |
| Product Color  | beige,light blue,black,white,customized |
| Packing        | customized                              |
| MOQ            | Accept small order                      |
| Samples charge | Free                                    |