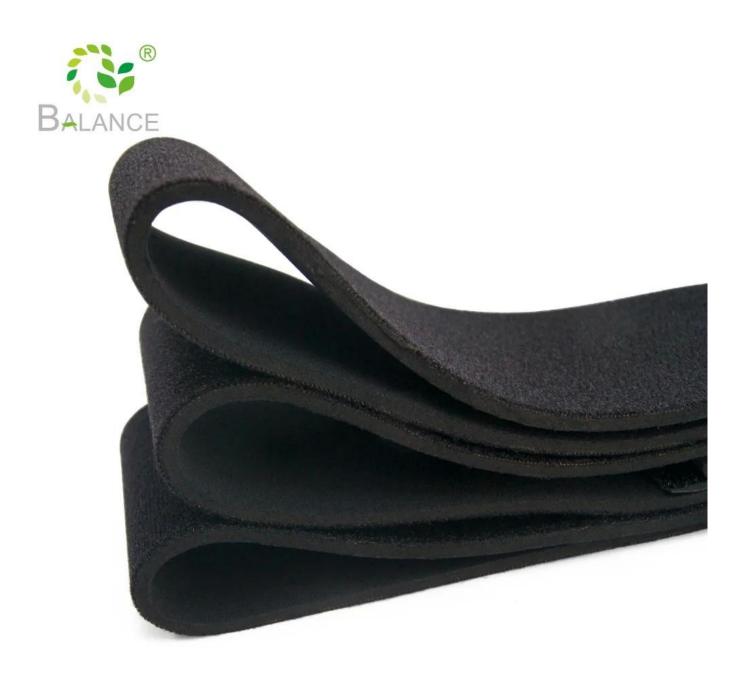

# Heavy Duty Self Adhesive Neoprene Foam Rubber Tape Roll

### **Product Description**

| Specification  | any size ,as per your requested         |
|----------------|-----------------------------------------|
| Material       | rubber                                  |
| Product Color  | beige,light blue,black,white,customized |
| Packing        | customized                              |
| MOQ            | Accept small order                      |
| Samples charge | Free                                    |