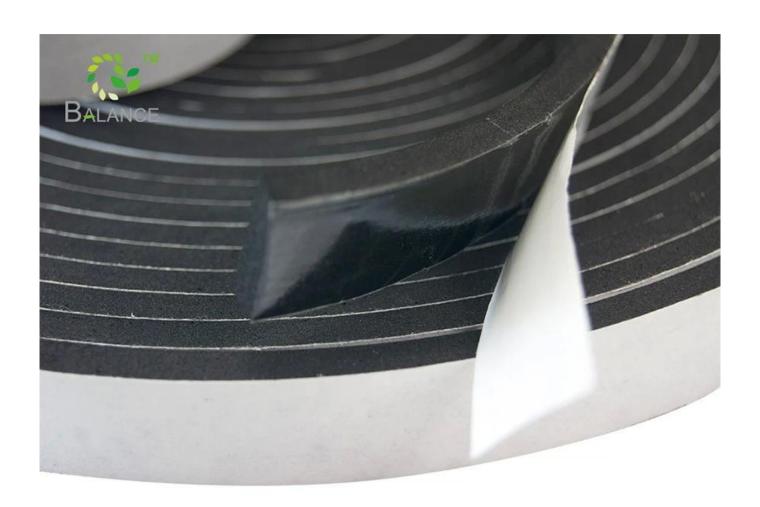

# Heavy Duty Self Adhesive Neoprene Foam Rubber Tape Roll

### **Product Description**

| Specification  | any size ,as per your requested         |
|----------------|-----------------------------------------|
| Material       | rubber                                  |
| Product Color  | beige,light blue,black,white,customized |
| Packing        | customized                              |
| MOQ            | Accept small order                      |
| Samples charge | Free                                    |

#### **Applications:**

Usage: Widely used for permanent fixing. For irregular surface. For mounting decorative objects in cars, machines or houses.