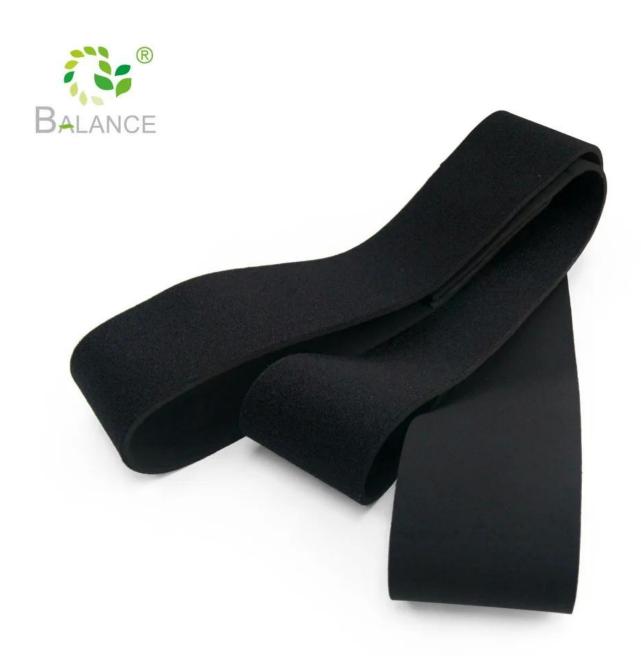

# Heavy Duty Self Adhesive Neoprene Foam Rubber Tape Roll

### **Product Description**

| Specification  | any size ,as per your requested         |
|----------------|-----------------------------------------|
| Material       | rubber                                  |
| Product Color  | beige,light blue,black,white,customized |
| Packing        | customized                              |
| MOQ            | Accept small order                      |
| Samples charge | Free                                    |