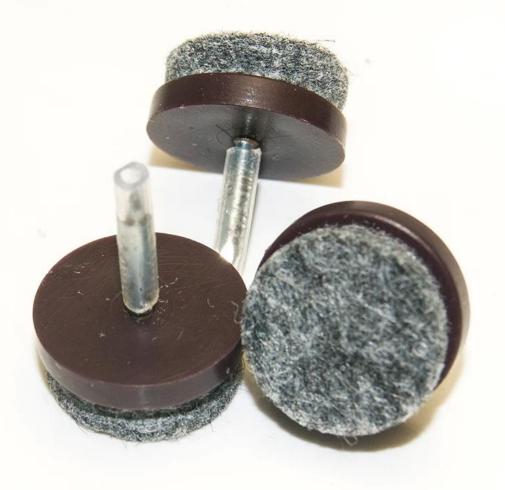

, China                                |
|------------------|-------------------------------------------------|
| Brand Name:      | Balance                                         |
| Product name:    | Nail on felt furniture pads                     |
| Material:        | Felt                                            |
| Size:            | option                                          |
| Color:           | White,and any color is available                |
| Package:         | Bulk,Opp bag,blister card, customized packaging |
| MOQ:             | Accept small order                              |
| Shape:           | option                                          |
| Type:            | Felt Pad                                        |

**Detailed Images** 



































# Packaging & Shipping

# Packaging

- 1.in bulk;
- 2.PP/OPP bag+headcard;
- 3.Blister card;
- 4. Customer packaging and Branded logo available

### **Production Time**

Goods will be shipped in  $4\sim20$  working days (excluding weekends and holidays) after receive your Payment.

We are serious on the delivery time, we check carefully to make sure no delay on shipment, no problems on quality, no unsatisfaction on the packaging.



**Company Information** 

# **CONTACT INFORMATION**

:+80 20 34992808 +86 18026363923 TEL

: www.homecommoditysupplier.com Web

E-mail :sales02@balance-china.com

Address: No.2 Shengyuan Street, Beiliu Ind Park, Dagang Town, Nansha District, Guangzhou, Guangdong, China

Zip code: 511470