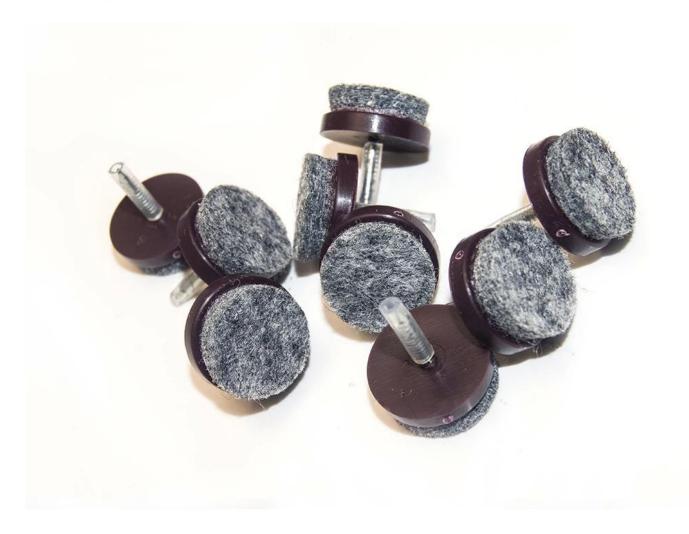

dong, China                                |
|------------------|-------------------------------------------------|
| Brand Name:      | Balance                                         |
| Product name:    | Nail on felt furniture pads                     |
| Material:        | Felt                                            |
| Size:            | option                                          |
| Color:           | White,and any color is available                |
| Package:         | Bulk,Opp bag,blister card, customized packaging |
| MOQ:             | Accept small order                              |
| Shape:           | option                                          |
| Type:            | Felt Pad                                        |

**Detailed Images** 



































# Packaging & Shipping

# Packaging

- 1.in bulk;
- 2.PP/OPP bag+headcard;
- 3.Blister card;
- 4. Customer packaging and Branded logo available

### **Production Time**

Goods will be shipped in  $4\sim20$  working days (excluding weekends and holidays) after receive your Payment.

We are serious on the delivery time, we check carefully to make sure no delay on shipment, no problems on quality, no unsatisfaction on the packaging.



**Company Information** 

# **CONTACT INFORMATION**

:+80 20 34992808 +86 18026363923 TEL

: www.homecommoditysupplier.com Web

E-mail :sales02@balance-china.com

Address: No.2 Shengyuan Street, Beiliu Ind Park, Dagang Town, Nansha District, Guangzhou, Guangdong, China

Zip code: 511470