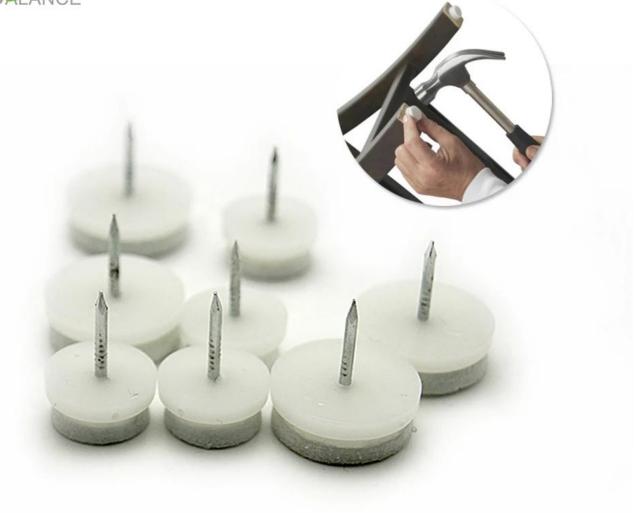

# Heavy Duty Nail on Felt Pads Wood Floor Protector Furniture Feet Nailed Pads

**Detailed Images** 