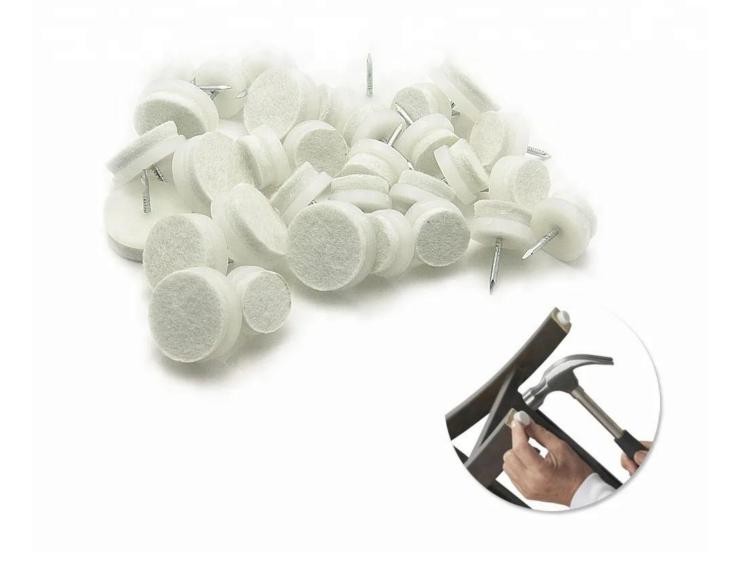

# Heavy Duty Nail on Felt Pads Wood Floor Protector Furniture Feet Nailed Pads

### **Product Description**

| Place of Origin: | Guangdong, China                                |
|------------------|-------------------------------------------------|
| Brand Name:      | Balance                                         |
| Product name:    | Nail on felt furniture pads                     |
| Material:        | Felt                                            |
| Size:            | option                                          |
| Color:           | White,and any color is available                |
| Package:         | Bulk,Opp bag,blister card, customized packaging |
| MOQ:             | Accept small order                              |
| Shape:           | option                                          |
| Type:            | Felt Pad                                        |