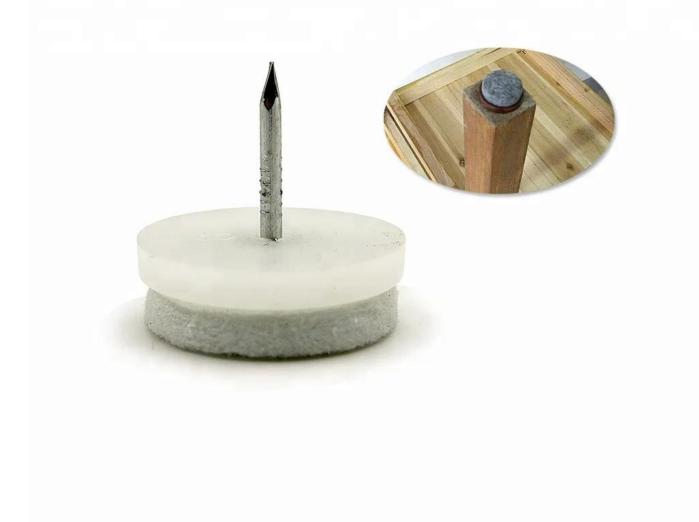

# Heavy Duty Nail on Felt Pads Wood Floor Protector Furniture Feet Nailed Pads

**Detailed Images** 