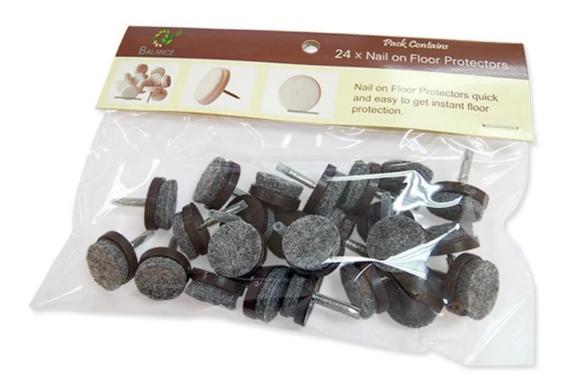

a                                |
|------------------|-------------------------------------------------|
| Brand Name:      | Balance                                         |
| Product name:    | Nail on felt furniture pads                     |
| Material:        | Felt                                            |
| Size:            | option                                          |
| Color:           | White,and any color is available                |
| Package:         | Bulk,Opp bag,blister card, customized packaging |
| MOQ:             | Accept small order                              |
| Shape:           | option                                          |
| Type:            | Felt Pad                                        |

**Detailed Images** 



































# Packaging & Shipping

# Packaging

- 1.in bulk;
- 2.PP/OPP bag+headcard;
- 3.Blister card;
- 4. Customer packaging and Branded logo available

### **Production Time**

Goods will be shipped in  $4\sim20$  working days (excluding weekends and holidays) after receive your Payment.

We are serious on the delivery time, we check carefully to make sure no delay on shipment, no problems on quality, no unsatisfaction on the packaging.



**Company Information** 

# **CONTACT INFORMATION**

:+80 20 34992808 +86 18026363923 TEL

: www.homecommoditysupplier.com Web

E-mail :sales02@balance-china.com

Address: No.2 Shengyuan Street, Beiliu Ind Park, Dagang Town, Nansha District, Guangzhou, Guangdong, China

Zip code: 511470