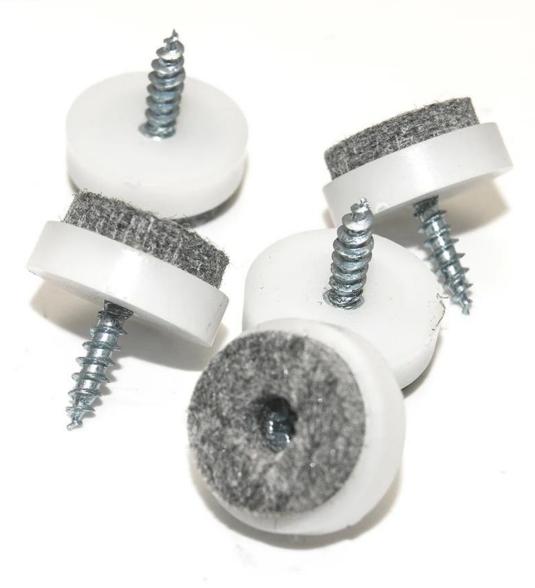

| Guangdong, China                                |
|------------------|-------------------------------------------------|
| Brand Name:      | Balance                                         |
| Product name:    | Nail on felt furniture pads                     |
| Material:        | Felt                                            |
| Size:            | option                                          |
| Color:           | White,and any color is available                |
| Package:         | Bulk,Opp bag,blister card, customized packaging |
| MOQ:             | Accept small order                              |
| Shape:           | option                                          |
| Type:            | Felt Pad                                        |

**Detailed Images** 



































# Packaging & Shipping

# Packaging

- 1.in bulk;
- 2.PP/OPP bag+headcard;
- 3.Blister card;
- 4. Customer packaging and Branded logo available

### **Production Time**

Goods will be shipped in  $4\sim20$  working days (excluding weekends and holidays) after receive your Payment.

We are serious on the delivery time, we check carefully to make sure no delay on shipment, no problems on quality, no unsatisfaction on the packaging.



**Company Information** 

# **CONTACT INFORMATION**

:+80 20 34992808 +86 18026363923 TEL

: www.homecommoditysupplier.com Web

E-mail :sales02@balance-china.com

Address: No.2 Shengyuan Street, Beiliu Ind Park, Dagang Town, Nansha District, Guangzhou, Guangdong, China

Zip code: 511470