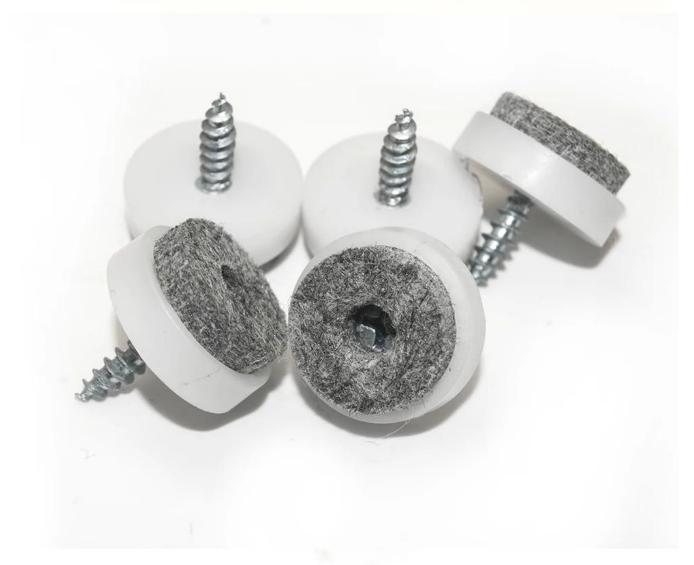

Origin: | Guangdong, China                                |
|------------------|-------------------------------------------------|
| Brand Name:      | Balance                                         |
| Product name:    | Nail on felt furniture pads                     |
| Material:        | Felt                                            |
| Size:            | option                                          |
| Color:           | White,and any color is available                |
| Package:         | Bulk,Opp bag,blister card, customized packaging |
| MOQ:             | Accept small order                              |
| Shape:           | option                                          |
| Type:            | Felt Pad                                        |

**Detailed Images** 



































# Packaging & Shipping

# Packaging

- 1.in bulk;
- 2.PP/OPP bag+headcard;
- 3.Blister card;
- 4. Customer packaging and Branded logo available

### **Production Time**

Goods will be shipped in  $4\sim20$  working days (excluding weekends and holidays) after receive your Payment.

We are serious on the delivery time, we check carefully to make sure no delay on shipment, no problems on quality, no unsatisfaction on the packaging.



**Company Information** 

# **CONTACT INFORMATION**

:+80 20 34992808 +86 18026363923 TEL

: www.homecommoditysupplier.com Web

E-mail :sales02@balance-china.com

Address: No.2 Shengyuan Street, Beiliu Ind Park, Dagang Town, Nansha District, Guangzhou, Guangdong, China

Zip code: 511470