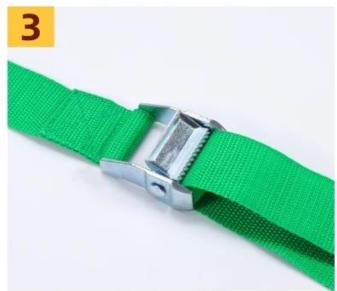

## Specification -

For customization and more specification please contact us •

**SAFETY METAL BUCKLE** Preferred alloy material for durability

**Card position with** metal teeth design

## HIGH QUALITY WEBBING Abrasion-resistant and fade-resistant