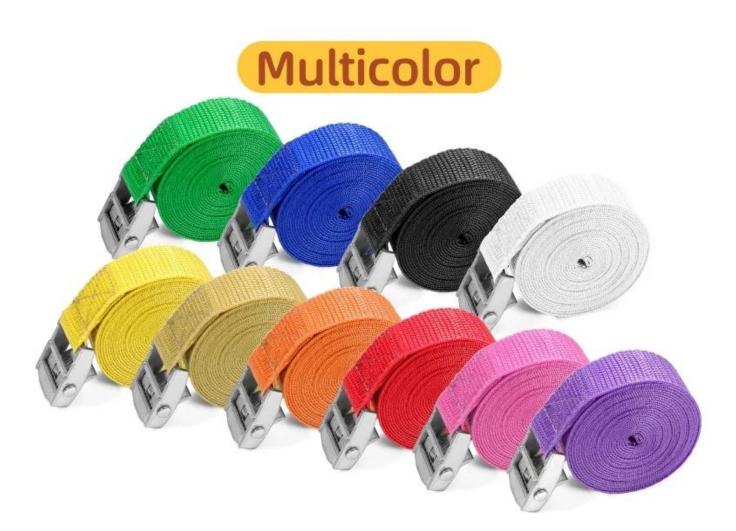

### **Product Description**

| Product name | Cargo straps                                  |
|--------------|-----------------------------------------------|
| Material     | PP webbing+metal buckle                       |
| Color        | Black/ White /Colorful                        |
| Size         | Width:25mm/38mm/50mm<br>Length:1m/2m/3m/4m/5m |
| Package      | In bulk or other                              |
| MOQ          | Accpet small order                            |

Cargo straps product with good size, easy storage, keeping the sucure straps well organized and tidy in place. Lashing straps with a suitable length, it can be adjusted and meet a variety of strapping needs. It with thickness and wide pad and stainless steel cam buckle, special design to prevent your vehicle and cargo from being scratched. Used for car roof rack cargo tie down, kayak, cargo, surfboard tie down, boat trailer tow strap, luggage strap, joining beds, canoes, car roof strap for roof top carrier and more.