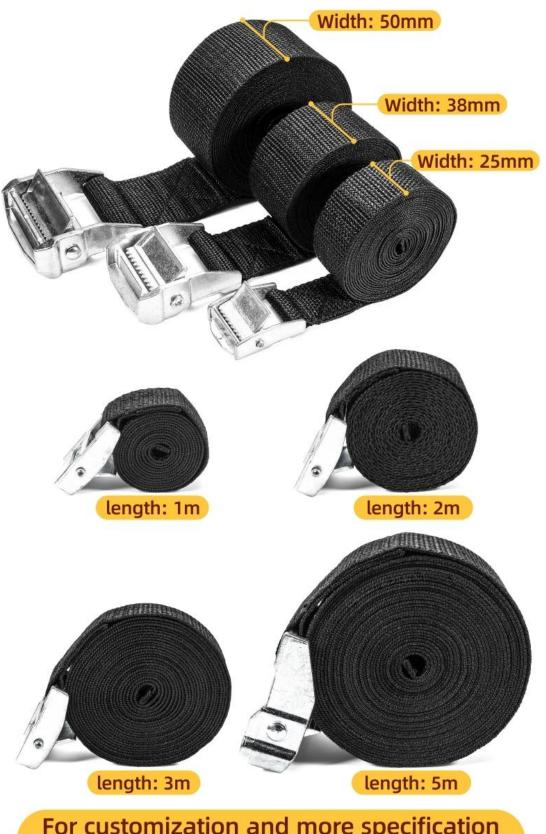

### **Product Description**

| Product name | Cargo straps                                  |
|--------------|-----------------------------------------------|
| Material     | PP webbing+metal buckle                       |
| Color        | Black/ White /Colorful                        |
| Size         | Width:25mm/38mm/50mm<br>Length:1m/2m/3m/4m/5m |
| Package      | In bulk or other                              |
| MOQ          | Accpet small order                            |

## Specification -

For customization and more specification please contact us •

**SAFETY METAL BUCKLE** Preferred alloy material for durability

**Card position with** metal teeth design