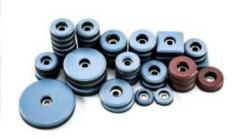

#### 60 sets of molds

to cater to the needs of different furniture, and we can customize products of different specifications according to customer requirements

We use a slider pad in round 25mm,it's easy to lift a batch of **1.25L** of water due to its viscosity.