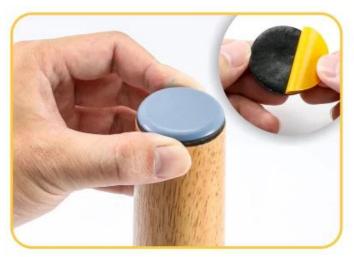

# — How to use —

### **Adhesive Pad**

Peel off the release paper on the back and align it with a lamination press.