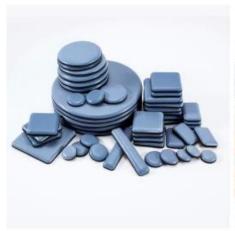

ads**

#### **Product Detail**

| <b>Product name</b> | Slider pad                      |
|---------------------|---------------------------------|
| Material            | PTFE                            |
| Size                | 19-100mm;Customized             |
| Color               | Gray                            |
| MOQ                 | Accept small order              |
| Package             | in bulk, poly bag, blister card |

Furniture slider is a good helper to move the furnitures, what you do is just stick it to the legs of what you want to move. It is equipped with PTFE cover to help diminishing the vibration and scratch when moving. As China Furniture slider supplier, our vision is that good product quality can bring good experience to customers.

#### PRODUCT DESCRIPTION

O













We used the

#### real PTEF material

without doping other fillers to give full play to the low friction characteristics of the PTEF raw material, so as to really help slippery.

We have more than

#### 60 sets of molds

to cater to the needs of different furniture, and we can customize products of different specifications according to customer requirements





We use a slider pad in round 25mm,it's easy to lift a batch of **1.25L** of water due to its viscosity.



Professional arc design, effectively sliding smaller potholes

# —Varied Specifications—



## **PRODUCT USE**



# — How to use —



### **Adhesive Pad**

Peel off the release paper on the back and align it with a lamination press.







### **Nail Pad**

Use tools to tap and fix.





### Pad with screw

Use the