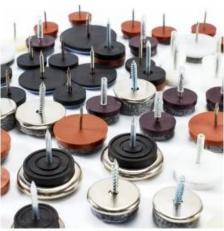

s**

#### **Product Detail**

| <b>Product name</b> | Slider pad                      |
|---------------------|---------------------------------|
| Material            | PTFE                            |
| Size                | 19-100mm;Customized             |
| Color               | Gray                            |
| MOQ                 | Accept small order              |
| Package             | in bulk, poly bag, blister card |

Furniture slider is a good helper to move the furnitures, what you do is just stick it to the legs of what you want to move. It is equipped with PTFE cover to help diminishing the vibration and scratch when moving. As China Furniture slider supplier, our vision is that good product quality can bring good experience to customers.

#### PRODUCT DESCRIPTION

O













We used the

#### real PTEF material

without doping other fillers to give full play to the low friction characteristics of the PTEF raw material, so as to really help slippery.

We have more than

#### 60 sets of molds

to cater to the needs of different furniture, and we can customize products of different specifications according to customer requirements





We use a slider pad in round 25mm,it's easy to lift a batch of **1.25L** of water due to its viscosity.



Professional arc design, effectively sliding smaller potholes

# —Varied Specifications—



## **PRODUCT USE**



# — How to use —



### **Adhesive Pad**

Peel off the release paper on the back and align it with a lamination press.







### **Nail Pad**

Use tools to tap and fix.





### Pad with screw

Use the t