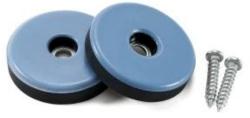

### **Furniture Slider Pads**

Furniture slider is a good helper to move the furnitures, what you do is just stick it to the legs of what you want to move. It is equipped with PTFE cover to help diminishing the vibration and scratch when moving. As China Furniture slider supplier, our vision is that good product quality can bring good experience to customers.

### Pad with screw

Use the tool to twist and install.