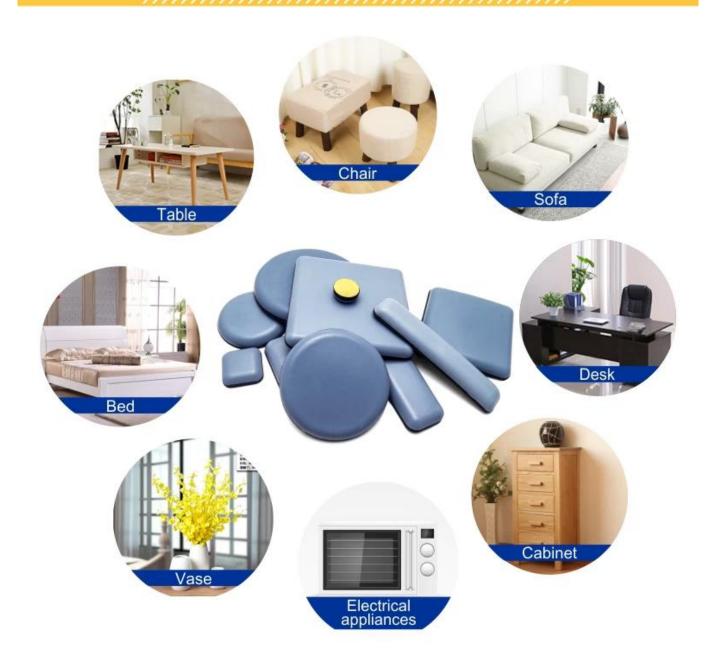

## **PRODUCT USE**

Furniture slider is a good helper to move the furnitures, what you do is just stick it to the legs of what you want to move. It is equipped with PTFE cover to help diminishing the vibration and scratch when moving. As China Furniture slider supplier, our vision is that good product quality can bring good experience to customers.