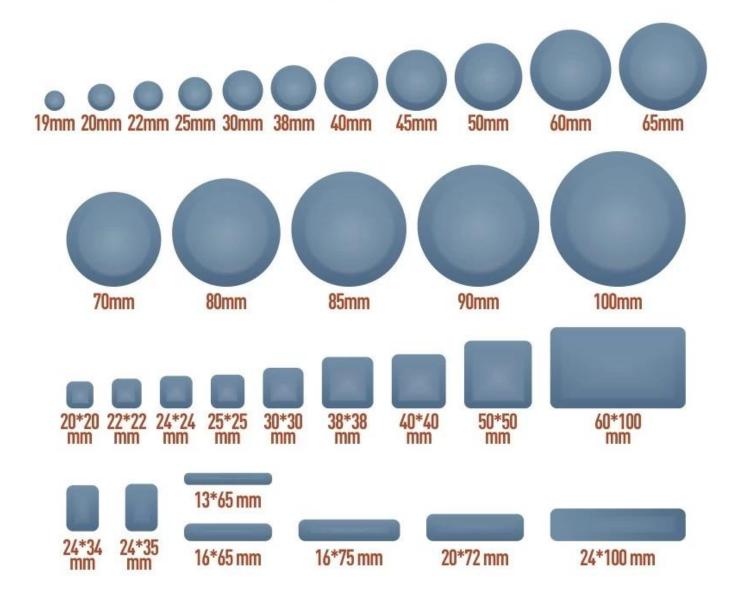

# —Varied Specifications—

#### **Product Detail**

| <b>Product name</b> | Slider pad                      |
|---------------------|---------------------------------|
| Material            | PTFE                            |
| Size                | 19-100mm;Customized             |
| Color               | Gray                            |
| MOQ                 | Accept small order              |
| Package             | in bulk, poly bag, blister card |