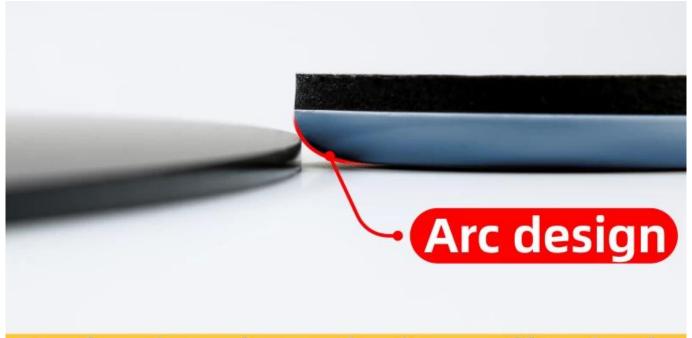

he furnitures, what you do is just stick it to the legs of what you want to move. It is equipped with PTFE cover to help diminishing the vibration and scratch when moving. As China Furniture slider supplier, our vision is that good product quality can bring good experience to customers.

#### PRODUCT DESCRIPTION

O













We used the

#### real PTEF material

without doping other fillers to give full play to the low friction characteristics of the PTEF raw material, so as to really help slippery.

We have more than

#### 60 sets of molds

to cater to the needs of different furniture, and we can customize products of different specifications according to customer requirements





We use a slider pad in round 25mm,it's easy to lift a batch of **1.25L** of water due to its viscosity.



Professional arc design, effectively sliding smaller potholes

# —Varied Specifications—



## **PRODUCT USE**



# — How to use —



### **Adhesive Pad**

Peel off the release paper on the back and align it with a lamination press.







### **Nail Pad**

Use tools to tap and fix.





### Pad with screw

Use the tool to twist and install.



### **Company Information**



























# Strict certification testing provides quality guarantee and WORRY-FREE EXPORT



We have achieved some inspection certification, such as ISO9001:2015, BSCI, SGS, TUV, etc. and have won the title of "Guangdong Province Credible Enterprise" for three consecutive years. In addition, we have obtained over 20 product patents and trademark, as well as 5 patent evaluation reports. A series of quali