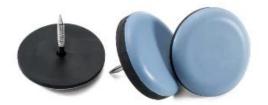

# — How to use —

### **Adhesive Pad**

Peel off the release paper on the back and align it with a lamination press.

### **Nail Pad**

Use tools to tap and fix.