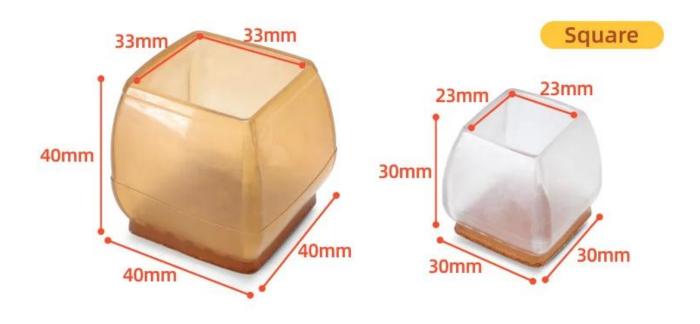

asy to fall off.

Reduce noise and prevent bumpers: It can protect furniture feet, wooden floors, ceramic tiles, reduce noise and prevent bumps. Felt pad on the bottom reduces resistance and allow easy, smooth movement of furniture without lifting. Adapted to every kind of shape: It can be applied to various shapes of round and square chair feet, such as restaurant chairs, terrace chairs, kitchen chairs, metal bistro chairs, etc.



# ARE YOU WORRIED ABOUT THESE PROBLEMS?



Scratched Wooden Floors



**Loud Noise** 



Leave glue & damaged furniture



Transparent, Brown, Black

No Scratched, No Noise

Color

Function







Wear Resistant



Protect Floor



Eco-Friendly Material



Keep Quiet

















Un detachable



Easy to fall off





## Washable and Reusable



## SIZE









#### Easy to use(no tools needed)



#### **WHY CHOOSE**











Safe for children & pets

Nail is not safe





Suitable for different chair legs

Applies to only one shape





Easy to put on

Easy to foll off



### Widely application









Cabinet

Bed







**Bookcase** 

Chair

**Company Information** 





























## Strict certification testing provides quality guarantee and WORRY-FREE EXPORT



We have achieved some inspection certification, such as ISO9001:2015, BSCI, SGS, TUV, etc. and have won the title of "Guangdong Province Credible Enterprise" for three consecutive years. In addition, we have obtained over 20 product patents and trademark, as well as 5 patent evaluation reports. A series of quality inspection reports provide quality guarantee and