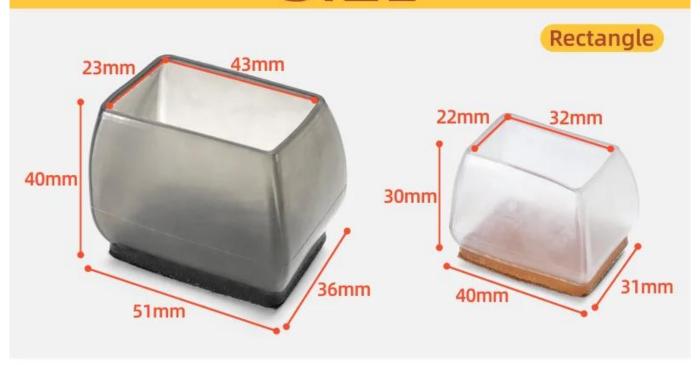

easy to fall off.

Reduce noise and prevent bumpers: It can protect furniture feet, wooden floors, ceramic tiles, reduce noise and prevent bumps. Felt pad on the bottom reduces resistance and allow easy, smooth movement of furniture without lifting. Adapted to every kind of shape: It can be applied to various shapes of round and square chair feet, such as restaurant chairs, terrace chairs, kitchen chairs, metal bistro chairs, etc.



# ARE YOU WORRIED ABOUT THESE PROBLEMS?



Scratched Wooden Floors



**Loud Noise** 



Leave glue & damaged furniture



Transparent, Brown, Black

No Scratched, No Noise

Color

Function







Wear Resistant



Protect Floor



Eco-Friendly Material



Keep Quiet

















Un detachable



Easy to fall off





## Washable and Reusable



## SIZE









#### Easy to use(no tools needed)



#### **WHY CHOOSE**











Safe for children & pets

Nail is not safe





Suitable for different chair legs

Applies to only one shape





Easy to put on

Easy to foll off



### Widely application









Cabinet

Bed







**Bookcase** 

Chair

**Company Information** 





























## Strict certification testing provides quality guarantee and WORRY-FREE EXPORT



We have achieved some inspection certification, such as ISO9001:2015, BSCI, SGS, TUV, etc. and have won the title of "Guangdong Province Credible Enterprise" for three consecutive years. In addition, we have obtained over 20 product patents and trademark, as well as 5 patent evaluation reports. A series of quality inspection reports provide quality guarantee a