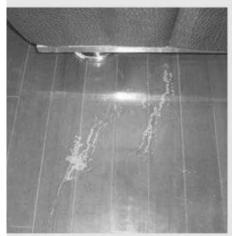

# ARE YOU WORRIED ABOUT THESE PROBLEMS?

Scratched Wooden Floors

**Loud Noise** 

Leave glue & damaged furniture

Transparent, Brown, Black

No Scratched, No Noise

Color

Function