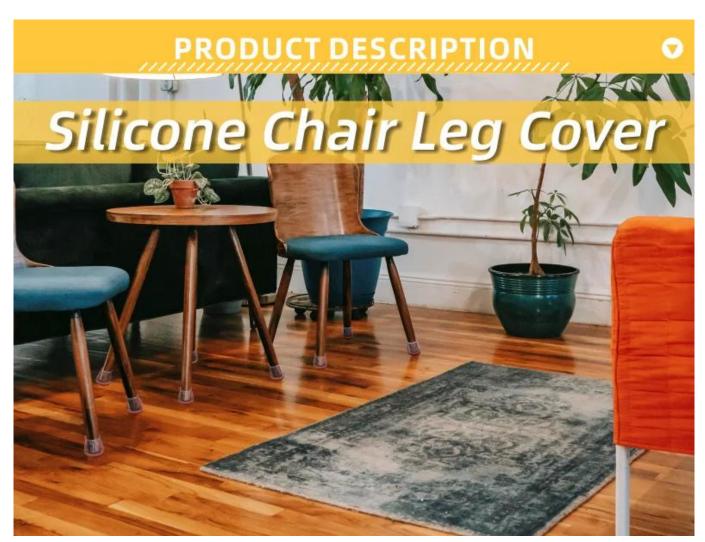

#### **Chair Leg Floor Protectors**

#### **Product Description**

| Product name | Chair leg protector                               |
|--------------|---------------------------------------------------|
| Material     | Felt+Rubber                                       |
| Size         | Custom size will be available                     |
| Color        | Black,brown,transparent                           |
| MOQ          | Accept small order                                |
| Packaging    | poly bag, cardboard box, accept custom packaging. |

**Easy to install:** The soft silicone cap is easy to put on, no need to paste, no tools needed, and not easy to fall off.

Reduce noise and prevent bumpers: It can protect furniture feet, wooden floors, ceramic tiles, reduce noise and prevent bumps. Felt pad on the bottom reduces resistance and allow easy, smooth movement of furniture without lifting. Adapted to every kind of shape: It can be applied to various shapes of round and square chair feet, such as restaurant chairs, terrace chairs, kitchen chairs, metal bistro chairs, etc.