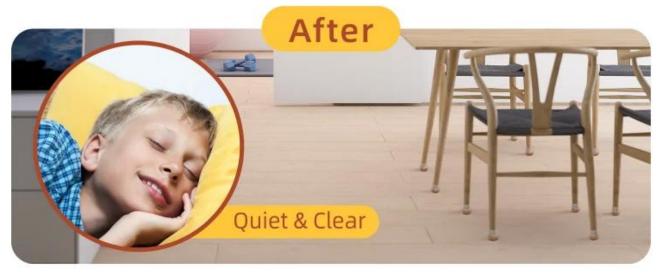

# ARE YOU WORRIED ABOUT THESE PROBLEMS?

Scratched Wooden Floors

**Loud Noise** 

Leave glue & damaged furniture

Transparent, Brown, Black

No Scratched, No Noise

Color

Function

Wear Resistant

Protect Floor

Eco-Friendly Material

Keep Quiet

Un detachable

Easy to fall off