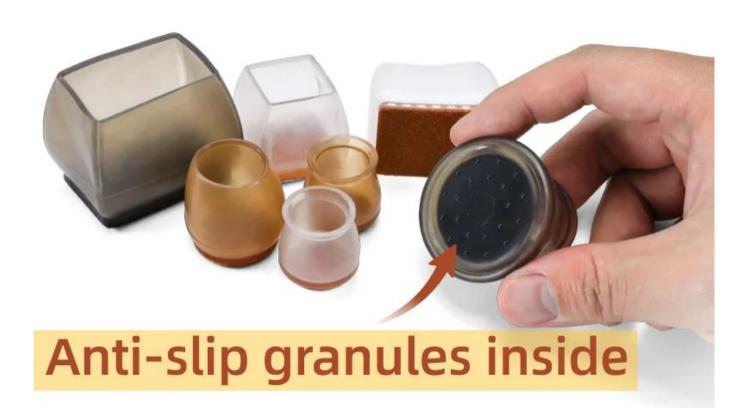

**Easy to install:** The soft silicone cap is easy to put on, no need to paste, no tools needed, and not easy to fall off.

Reduce noise and prevent bumpers: It can protect furniture feet, wooden floors, ceramic tiles, reduce noise and prevent bumps. Felt pad on the bottom reduces resistance and allow easy, smooth movement of furniture without lifting. Adapted to every kind of shape: It can be applied to various shapes of round and square chair feet, such as restaurant chairs, terrace chairs, kitchen chairs, metal bistro chairs, etc.