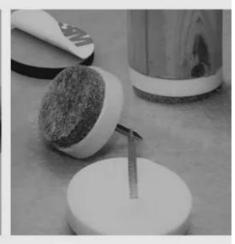

#### **WHY CHOOSE**

Safe for children & pets

Nail is not safe

Suitable for different chair legs

Applies to only one shape

Easy to put on

Easy to foll off