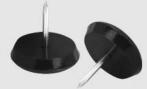

#### **Chair Leg Floor Protectors**

#### **Product Description**

| Product name | Chair leg protector                               |
|--------------|---------------------------------------------------|
| Material     | Felt+Rubber                                       |
| Size         | Custom size will be available                     |
| Color        | Black,brown,transparent                           |
| MOQ          | Accept small order                                |
| Packaging    | poly bag, cardboard box, accept custom packaging. |

**Easy to install:** The soft silicone cap is easy to put on, no need to paste, no tools needed, and not easy to fall off.

Reduce noise and prevent bumpers: It can protect furniture feet, wooden floors, ceramic tiles, reduce noise and prevent bumps. Felt pad on the bottom reduces resistance and allow easy, smooth movement of furniture without lifting. Adapted to every kind of shape: It can be applied to various shapes of round and square chair feet, such as restaurant chairs, terrace chairs, kitchen chairs, metal bistro chairs, etc.