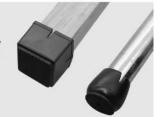

**Easy to install:** The soft silicone cap is easy to put on, no need to paste, no tools needed, and not easy to fall off.

Reduce noise and prevent bumpers: It can protect furniture feet, wooden floors, ceramic tiles, reduce noise and prevent bumps. Felt pad on the bottom reduces resistance and allow easy, smooth movement of furniture without lifting. Adapted to every kind of shape: It can be applied to various shapes of round and square chair feet, such as restaurant chairs, terrace chairs, kitchen chairs, metal bistro chairs, etc.

#### **WHY CHOOSE**

Safe for children & pets

Nail is not safe

Suitable for different chair legs

Applies to only one shape

Easy to put on

Easy to foll off