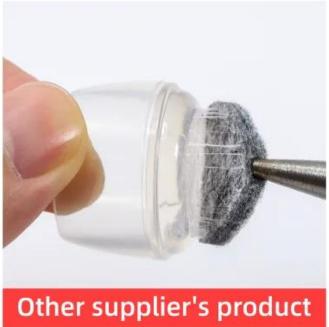

#### **WHY CHOOSE**

Safe for children & pets

Nail is not safe

Suitable for different chair legs

Applies to only one shape

Easy to put on

Easy to foll off