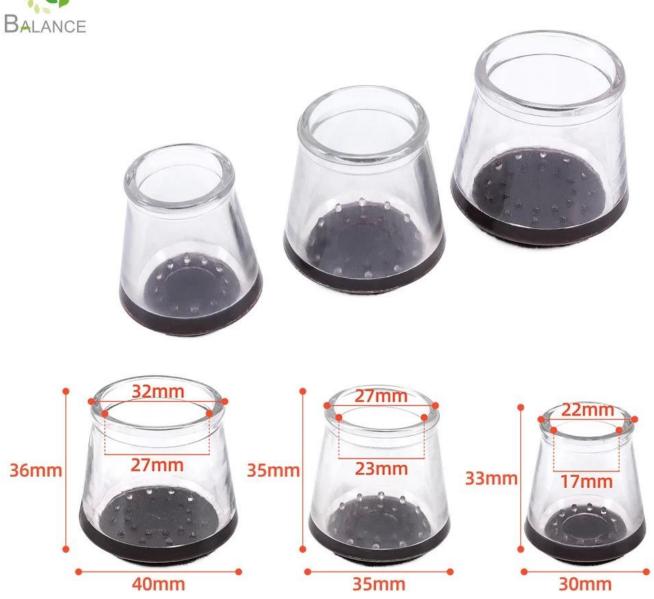

to fall off.

Reduce noise and prevent bumpers: It can protect furniture feet, wooden floors, ceramic tiles, reduce noise and prevent bumps. Felt pad on the bottom reduces resistance and allow easy, smooth movement of furniture without lifting. Adapted to every kind of shape: It can be applied to various shapes of round and square chair feet, such as restaurant chairs, terrace chairs, kitchen chairs, metal bistro chairs, etc.



# ARE YOU WORRIED ABOUT THESE PROBLEMS?



Scratched Wooden Floors



**Loud Noise** 



Leave glue & damaged furniture



Transparent, Brown, Black

No Scratched, No Noise

Color

Function







Wear Resistant



Protect Floor



Eco-Friendly Material



Keep Quiet

















Un detachable



Easy to fall off





## Washable and Reusable



## SIZE









#### Easy to use(no tools needed)



#### **WHY CHOOSE**











Safe for children & pets

Nail is not safe





Suitable for different chair legs

Applies to only one shape





Easy to put on

Easy to foll off



### Widely application









Cabinet

Bed







**Bookcase** 

Chair

**Company Information** 





























## Strict certification testing provides quality guarantee and WORRY-FREE EXPORT



We have achieved some inspection certification, such as ISO9001:2015, BSCI, SGS, TUV, etc. and have won the title of "Guangdong Province Credible Enterprise" for three consecutive years. In addition, we have obtained over 20 product patents and trademark, as well as 5 patent evaluation reports. A series of quality inspection reports provide quality guarantee and wor