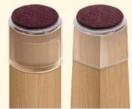

**Easy to install:** The soft silicone cap is easy to put on, no need to paste, no tools needed, and not easy to fall off.

Reduce noise and prevent bumpers: It can protect furniture feet, wooden floors, ceramic tiles, reduce noise and prevent bumps. Felt pad on the bottom reduces resistance and allow easy, smooth movement of furniture without lifting. Adapted to every kind of shape: It can be applied to various shapes of round and square chair feet, such as restaurant chairs, terrace chairs, kitchen chairs, metal bistro chairs, etc.

#### Easy to use(no tools needed)