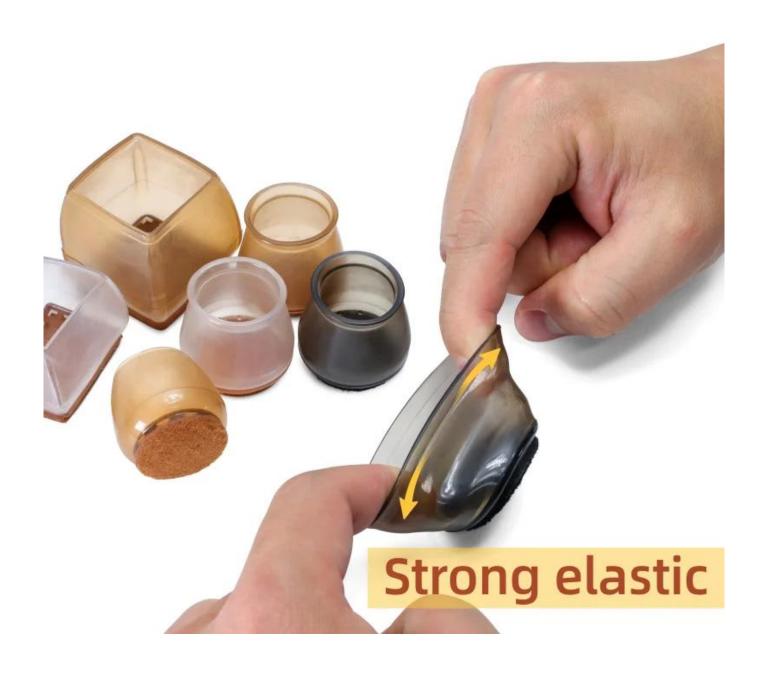

**Easy to install:** The soft silicone cap is easy to put on, no need to paste, no tools needed, and not easy to fall off.

Reduce noise and prevent bumpers: It can protect furniture feet, wooden floors, ceramic tiles, reduce noise and prevent bumps. Felt pad on the bottom reduces resistance and allow easy, smooth movement of furniture without lifting. Adapted to every kind of shape: It can be applied to various shapes of round and square chair feet, such as restaurant chairs, terrace chairs, kitchen chairs, metal bistro chairs, etc.