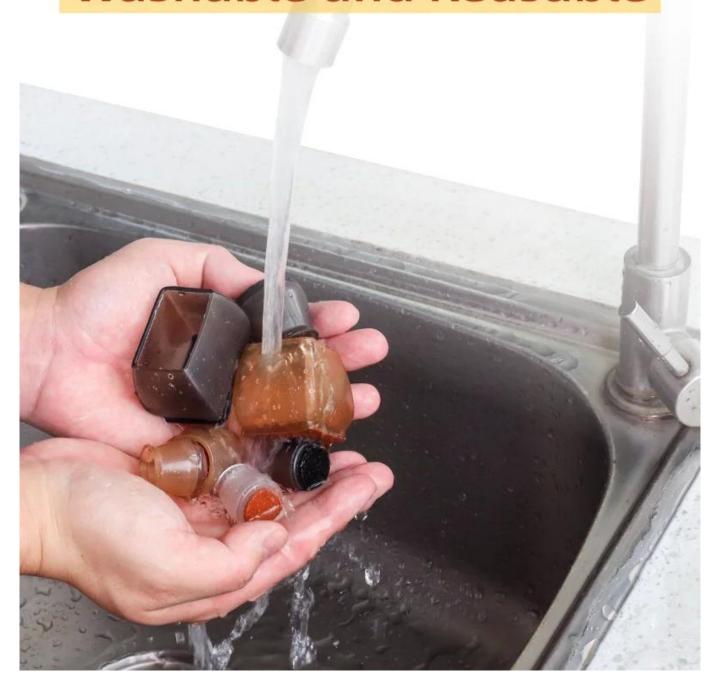

ed, and not easy to fall off.

Reduce noise and prevent bumpers: It can protect furniture feet, wooden floors, ceramic tiles, reduce noise and prevent bumps. Felt pad on the bottom reduces resistance and allow easy, smooth movement of furniture without lifting. Adapted to every kind of shape: It can be applied to various shapes of round and square chair feet, such as restaurant chairs, terrace chairs, kitchen chairs, metal bistro chairs, etc.



# ARE YOU WORRIED ABOUT THESE PROBLEMS?



Scratched Wooden Floors



**Loud Noise** 



Leave glue & damaged furniture



Transparent, Brown, Black

No Scratched, No Noise

Color

Function







Wear Resistant



Protect Floor



Eco-Friendly Material



Keep Quiet

















Un detachable



Easy to fall off





## Washable and Reusable



## SIZE









#### Easy to use(no tools needed)



#### **WHY CHOOSE**











Safe for children & pets

Nail is not safe





Suitable for different chair legs

Applies to only one shape





Easy to put on

Easy to foll off



### Widely application









Cabinet

Bed







**Bookcase** 

Chair

**Company Information** 





























## Strict certification testing provides quality guarantee and WORRY-FREE EXPORT



We have achieved some inspection certification, such as ISO9001:2015, BSCI, SGS, TUV, etc. and have won the title of "Guangdong Province Credible Enterprise" for three consecutive years. In addition, we have obtained over 20 product patents and trademark, as well as 5 patent evaluation reports. A series of quality inspection reports provide quality