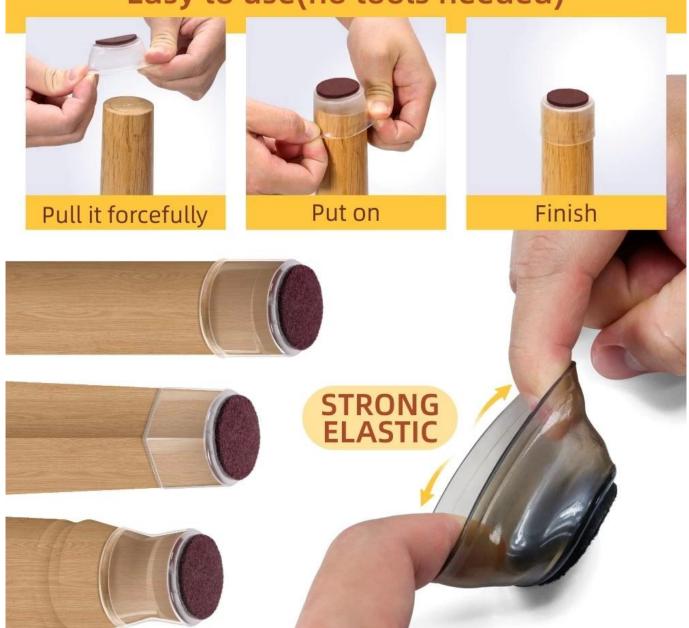

#### Easy to use(no tools needed)

**Easy to install:** The soft silicone cap is easy to put on, no need to paste, no tools needed, and not easy to fall off.

Reduce noise and prevent bumpers: It can protect furniture feet, wooden floors, ceramic tiles, reduce noise and prevent bumps. Felt pad on the bottom reduces resistance and allow easy, smooth movement of furniture without lifting. Adapted to every kind of shape: It can be applied to various shapes of round and square chair feet, such as restaurant chairs, terrace chairs, kitchen chairs, metal bistro chairs, etc.