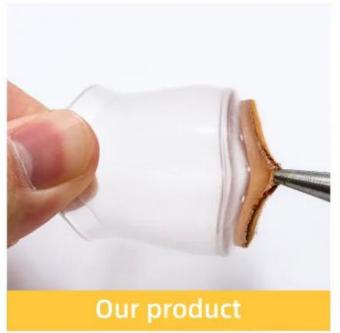

#### **WHY CHOOSE**

Safe for children & pets

Nail is not safe

Suitable for different chair legs

Applies to only one shape

Easy to put on

Easy to foll off