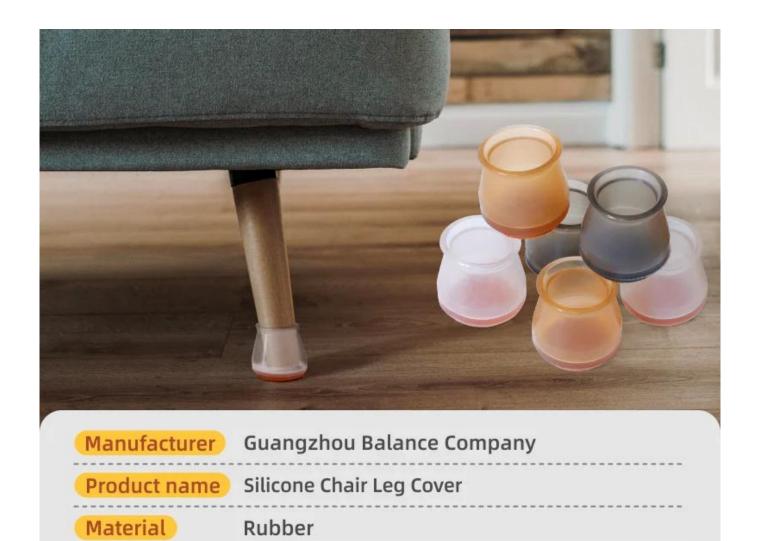

#### **Product Description**

| Product name | Chair leg protector                               |
|--------------|---------------------------------------------------|
| Material     | Felt+Rubber                                       |
| Size         | Custom size will be available                     |
| Color        | Black,brown,transparent                           |
| MOQ          | Accept small order                                |
| Packaging    | poly bag, cardboard box, accept custom packaging. |

**Easy to install:** The soft silicone cap is easy to put on, no need to paste, no tools needed, and not easy to fall off.

Reduce noise and prevent bumpers: It can protect furniture feet, wooden floors, ceramic tiles, reduce noise and prevent bumps. Felt pad on the bottom reduces resistance and allow easy, smooth movement of furniture without lifting. Adapted to every kind of shape: It can be applied to various shapes of round and square chair feet, such as restaurant chairs, terrace chairs, kitchen chairs, metal bistro chairs, etc.