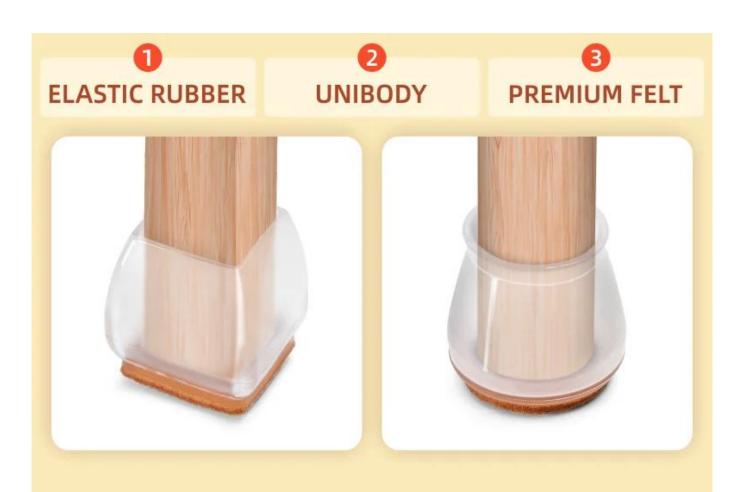

**Easy to install:** The soft silicone cap is easy to put on, no need to paste, no tools needed, and not easy to fall off.

Reduce noise and prevent bumpers: It can protect furniture feet, wooden floors, ceramic tiles, reduce noise and prevent bumps. Felt pad on the bottom reduces resistance and allow easy, smooth movement of furniture without lifting. Adapted to every kind of shape: It can be applied to various shapes of round and square chair feet, such as restaurant chairs, terrace chairs, kitchen chairs, metal bistro chairs, etc.

#### Easy to use(no tools needed)