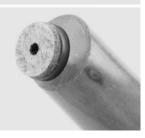

#### **Chair Leg Floor Protectors**

#### **Product Description**

| Product name | Chair leg protector                               |
|--------------|---------------------------------------------------|
| Material     | Felt+Rubber                                       |
| Size         | Custom size will be available                     |
| Color        | Black,brown,transparent                           |
| MOQ          | Accept small order                                |
| Packaging    | poly bag, cardboard box, accept custom packaging. |

**Easy to install:** The soft silicone cap is easy to put on, no need to paste, no tools needed, and not easy to fall off.

Reduce noise and prevent bumpers: It can protect furniture feet, wooden floors, ceramic tiles, reduce noise and prevent bumps. Felt pad on the bottom reduces resistance and allow easy, smooth movement of furniture without lifting. Adapted to every kind of shape: It can be applied to various shapes of round and square chair feet, such as restaurant chairs, terrace chairs, kitchen chairs, metal bistro chairs, etc.