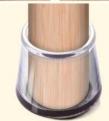

**Easy to install:** The soft silicone cap is easy to put on, no need to paste, no tools needed, and not easy to fall off.

Reduce noise and prevent bumpers: It can protect furniture feet, wooden floors, ceramic tiles, reduce noise and prevent bumps. Felt pad on the bottom reduces resistance and allow easy, smooth movement of furniture without lifting. Adapted to every kind of shape: It can be applied to various shapes of round and square chair feet, such as restaurant chairs, terrace chairs, kitchen chairs, metal bistro chairs, etc.

#### Easy to use(no tools needed)