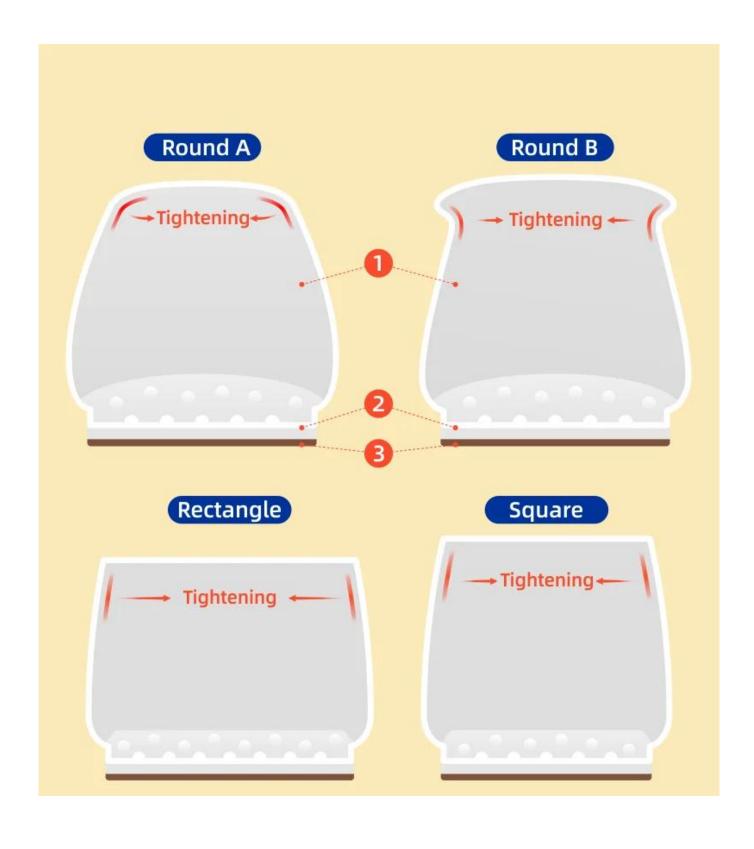

all:** The soft silicone cap is easy to put on, no need to paste, no tools needed, and not easy to fall off.

Reduce noise and prevent bumpers: It can protect furniture feet, wooden floors, ceramic tiles, reduce noise and prevent bumps. Felt pad on the bottom reduces resistance and allow easy, smooth movement of furniture without lifting. Adapted to every kind of shape: It can be applied to various shapes of round and square chair feet, such as restaurant chairs, terrace chairs, kitchen chairs, metal bistro chairs, etc.



# ARE YOU WORRIED ABOUT THESE PROBLEMS?



Scratched Wooden Floors



**Loud Noise** 



Leave glue & damaged furniture



Transparent, Brown, Black

No Scratched, No Noise

Color

Function







Wear Resistant



Protect Floor



Eco-Friendly Material



Keep Quiet

















Un detachable



Easy to fall off





## Washable and Reusable



## SIZE









#### Easy to use(no tools needed)



#### **WHY CHOOSE**











Safe for children & pets

Nail is not safe





Suitable for different chair legs

Applies to only one shape





Easy to put on

Easy to foll off



### Widely application









Cabinet

Bed







**Bookcase** 

Chair

**Company Information** 





























## Strict certification testing provides quality guarantee and WORRY-FREE EXPORT



We have achieved some inspection certification, such as ISO9001:2015, BSCI, SGS, TUV, etc. and have won the title of "Guangdong Province Credible Enterprise" for three consecutive years. In addition, we have obtained over 20 product patents and trademark, as well as 5 pat