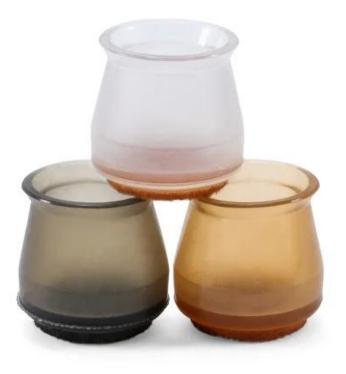

**Easy to install:** The soft silicone cap is easy to put on, no need to paste, no tools needed, and not easy to fall off.

Reduce noise and prevent bumpers: It can protect furniture feet, wooden floors, ceramic tiles, reduce noise and prevent bumps. Felt pad on the bottom reduces resistance and allow easy, smooth movement of furniture without lifting. Adapted to every kind of shape: It can be applied to various shapes of round and square chair feet, such as restaurant chairs, terrace chairs, kitchen chairs, metal bistro chairs, etc.

## SIZE