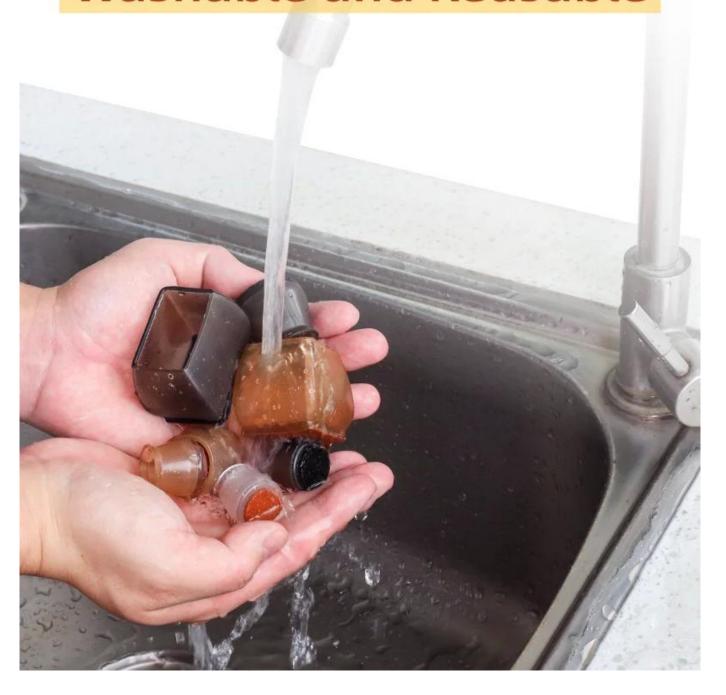

nd prevent bumps. Felt pad on the bottom reduces resistance and allow easy, smooth movement of furniture without lifting.

**Adapted to every kind of shape:** It can be applied to various shapes of round and square chair feet, such as restaurant chairs, terrace chairs, kitchen chairs, metal bistro chairs, etc.

As <u>China Furniture Rubber Chair Leg Floor Pad</u>, our vision is that good product quality can bring good experience to customers.



# ARE YOU WORRIED ABOUT THESE PROBLEMS?



Scratched Wooden Floors



**Loud Noise** 



Leave glue & damaged furniture



Transparent, Brown, Black

No Scratched, No Noise

Color

Function







Wear Resistant



Protect Floor



Eco-Friendly Material



Keep Quiet

















Un detachable



Easy to fall off





## Washable and Reusable



## SIZE









### Easy to use(no tools needed)



### **WHY CHOOSE**











Safe for children & pets

Nail is not safe





Suitable for different chair legs

Applies to only one shape





Easy to put on

Easy to foll off



### Widely application



Sofa



Cabinet



Bed



**Dining Table** 



**Bookcase** 



Chair

#### **Company Information**



























## Strict certification testing provides quality guarantee and WORRY-FREE EXPORT



We have achieved some inspection certification, such as ISO9001:2015, BSCI, SGS, TUV, etc. and have won the title of "Guangdong Province Credible Enterprise" for three consecutive years. In addition, we have obtained over 20 product patents and trademark, as well as 5 patent evaluation reports. A series of quality inspection r