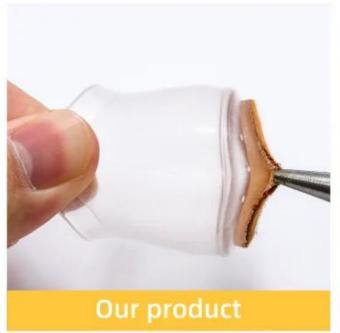

**Easy to install:** The soft silicone cap is easy to put on, no need to paste, no tools needed, and not easy to fall off.

Reduce noise and prevent bumpers: It can protect furniture feet, wooden floors, ceramic tiles, reduce noise and prevent bumps. Felt pad on the bottom reduces resistance and allow easy, smooth movement of furniture without lifting.

### **WHY CHOOSE**

Safe for children & pets

Nail is not safe

Suitable for different chair legs

Applies to only one shape

Easy to put on

Easy to foll off