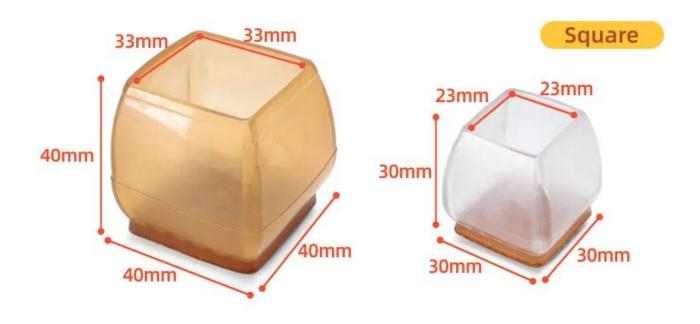

mps. Felt pad on the bottom reduces resistance and allow easy, smooth movement of furniture without lifting.

**Adapted to every kind of shape:** It can be applied to various shapes of round and square chair feet, such as restaurant chairs, terrace chairs, kitchen chairs, metal bistro chairs, etc.

As <u>China Furniture Rubber Chair Leg Floor Pad</u>, our vision is that good product quality can bring good experience to customers.



# ARE YOU WORRIED ABOUT THESE PROBLEMS?



Scratched Wooden Floors



**Loud Noise** 



Leave glue & damaged furniture



Transparent, Brown, Black

No Scratched, No Noise

Color

Function







Wear Resistant



Protect Floor



Eco-Friendly Material



Keep Quiet

















Un detachable



Easy to fall off





## Washable and Reusable



## SIZE









### Easy to use(no tools needed)



### **WHY CHOOSE**











Safe for children & pets

Nail is not safe





Suitable for different chair legs

Applies to only one shape





Easy to put on

Easy to foll off



### Widely application



Sofa



Cabinet



Bed



**Dining Table** 



**Bookcase** 



Chair

#### **Company Information**



























## Strict certification testing provides quality guarantee and WORRY-FREE EXPORT



We have achieved some inspection certification, such as ISO9001:2015, BSCI, SGS, TUV, etc. and have won the title of "Guangdong Province Credible Enterprise" for three consecutive years. In addition, we have obtained over 20 product patents and trademark, as well as 5 patent evaluation reports. A series of quality inspection reports provid