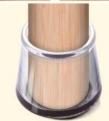

**Adapted to every kind of shape:** It can be applied to various shapes of round and square chair feet, such as restaurant chairs, terrace chairs, kitchen chairs, metal bistro chairs, etc.

As <u>China Furniture Rubber Chair Leg Floor Pad</u>, our vision is that good product quality can bring good experience to customers.