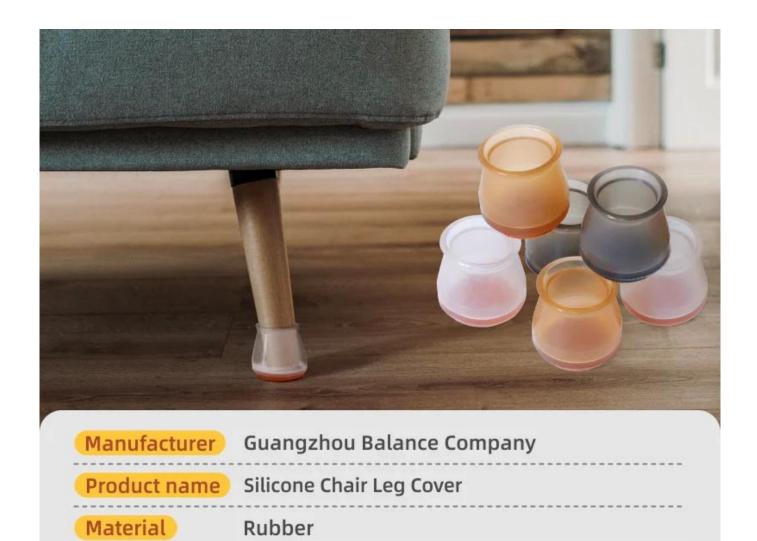

#### **Product Description**

| Product name | Chair leg protector                               |
|--------------|---------------------------------------------------|
| Material     | Felt+Rubber                                       |
| Size         | Custom size will be available                     |
| Color        | Black,brown,transparent                           |
| MOQ          | Accept small order                                |
| Packaging    | poly bag, cardboard box, accept custom packaging. |

**Easy to install:** The soft silicone cap is easy to put on, no need to paste, no tools needed, and not easy to fall off.

Reduce noise and prevent bumpers: It can protect furniture feet, wooden floors, ceramic tiles, reduce noise and prevent bumps. Felt pad on the bottom reduces resistance and allow easy, smooth movement of furniture without lifting.

**Adapted to every kind of shape:** It can be applied to various shapes of round and square chair feet, such as restaurant chairs, terrace chairs, kitchen chairs, metal bistro chairs, etc.

As <u>China Furniture Rubber Chair Leg Floor Pad</u>, our vision is that good product quality can bring good experience to customers.