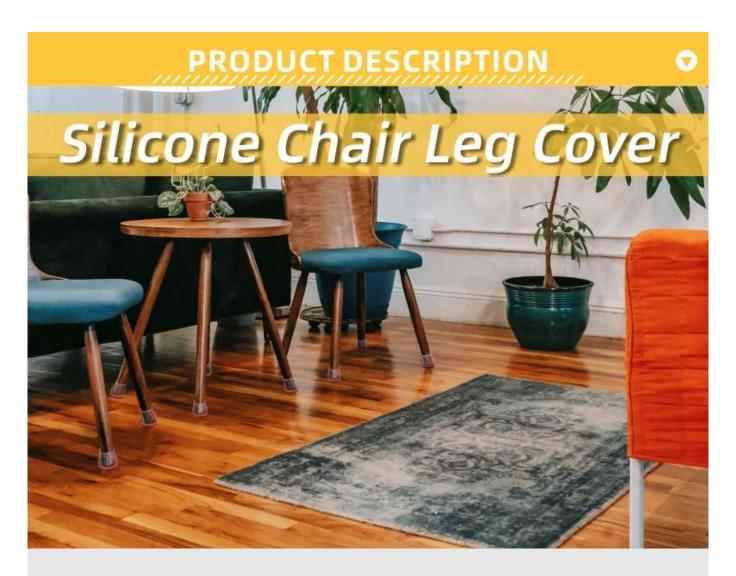

### Furniture Rubber Chair Leg Floor Pad

**Easy to install:** The soft silicone cap is easy to put on, no need to paste, no tools needed, and not easy to fall off.

Reduce noise and prevent bumpers: It can protect furniture feet, wooden floors, ceramic tiles, reduce noise and prevent bumps. Felt pad on the bottom reduces resistance and allow easy, smooth movement of furniture without lifting.

**Adapted to every kind of shape:** It can be applied to various shapes of round and square chair feet, such as restaurant chairs, terrace chairs, kitchen chairs, metal bistro chairs, etc.

As <u>China Furniture Rubber Chair Leg Floor Pad</u>, our vision is that good product quality can bring good experience to customers.