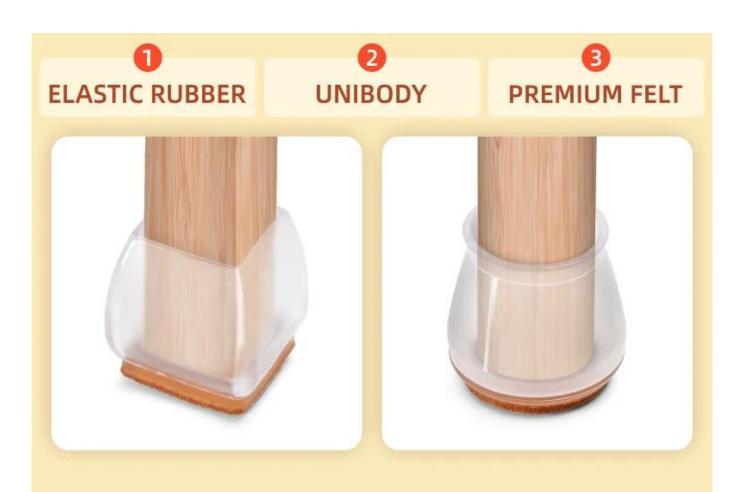

**Easy to install:** The soft silicone cap is easy to put on, no need to paste, no tools needed, and not easy to fall off.

Reduce noise and prevent bumpers: It can protect furniture feet, wooden floors, ceramic tiles, reduce noise and prevent bumps. Felt pad on the bottom reduces resistance and allow easy, smooth movement of furniture without lifting.

### Easy to use(no tools needed)