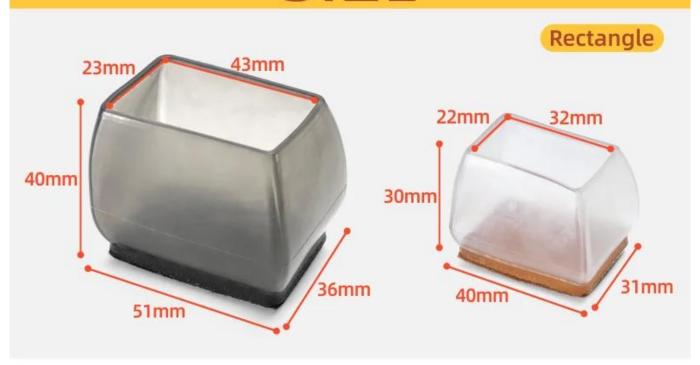

bumps. Felt pad on the bottom reduces resistance and allow easy, smooth movement of furniture without lifting.

**Adapted to every kind of shape:** It can be applied to various shapes of round and square chair feet, such as restaurant chairs, terrace chairs, kitchen chairs, metal bistro chairs, etc.

As <u>China Furniture Rubber Chair Leg Floor Pad</u>, our vision is that good product quality can bring good experience to customers.



# ARE YOU WORRIED ABOUT THESE PROBLEMS?



Scratched Wooden Floors



**Loud Noise** 



Leave glue & damaged furniture



Transparent, Brown, Black

No Scratched, No Noise

Color

Function







Wear Resistant



Protect Floor



Eco-Friendly Material



Keep Quiet

















Un detachable



Easy to fall off





## Washable and Reusable



## SIZE









### Easy to use(no tools needed)



### **WHY CHOOSE**











Safe for children & pets

Nail is not safe





Suitable for different chair legs

Applies to only one shape





Easy to put on

Easy to foll off



### Widely application



Sofa



Cabinet



Bed



**Dining Table** 



**Bookcase** 



Chair

#### **Company Information**



























## Strict certification testing provides quality guarantee and WORRY-FREE EXPORT



We have achieved some inspection certification, such as ISO9001:2015, BSCI, SGS, TUV, etc. and have won the title of "Guangdong Province Credible Enterprise" for three consecutive years. In addition, we have obtained over 20 product patents and trademark, as well as 5 patent evaluation reports. A series of quality inspection reports prov