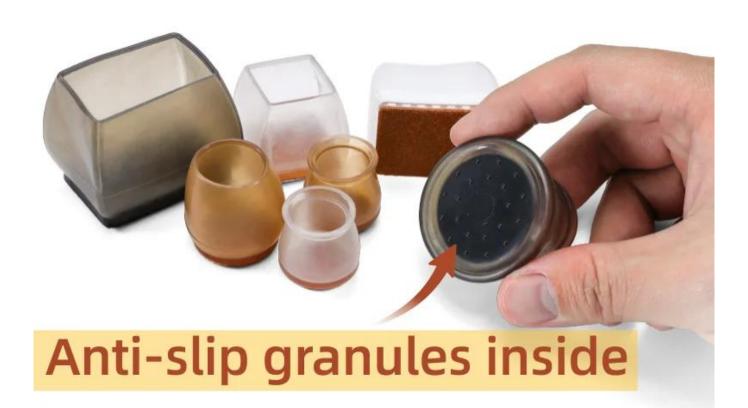

**Adapted to every kind of shape:** It can be applied to various shapes of round and square chair feet, such as restaurant chairs, terrace chairs, kitchen chairs, metal bistro chairs, etc.

As <u>China Furniture Rubber Chair Leg Floor Pad</u>, our vision is that good product quality can bring good experience to customers.

# ARE YOU WORRIED ABOUT THESE PROBLEMS?

Scratched Wooden Floors

**Loud Noise** 

Leave glue & damaged furniture

Transparent, Brown, Black

No Scratched, No Noise

Color

Function