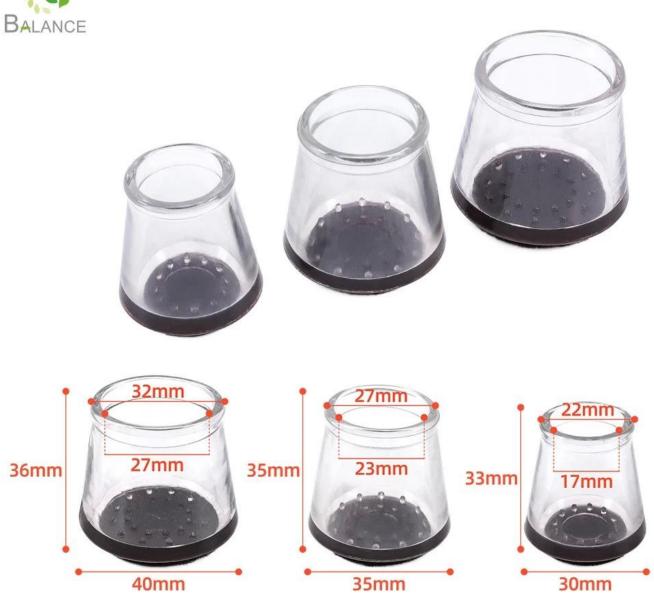

Felt pad on the bottom reduces resistance and allow easy, smooth movement of furniture without lifting.

**Adapted to every kind of shape:** It can be applied to various shapes of round and square chair feet, such as restaurant chairs, terrace chairs, kitchen chairs, metal bistro chairs, etc.

As <u>China Furniture Rubber Chair Leg Floor Pad</u>, our vision is that good product quality can bring good experience to customers.



# ARE YOU WORRIED ABOUT THESE PROBLEMS?



Scratched Wooden Floors



**Loud Noise** 



Leave glue & damaged furniture



Transparent, Brown, Black

No Scratched, No Noise

Color

Function







Wear Resistant



Protect Floor



Eco-Friendly Material



Keep Quiet

















Un detachable



Easy to fall off





## Washable and Reusable



## SIZE









### Easy to use(no tools needed)



### **WHY CHOOSE**











Safe for children & pets

Nail is not safe





Suitable for different chair legs

Applies to only one shape





Easy to put on

Easy to foll off



### Widely application



Sofa



Cabinet



Bed



**Dining Table** 



**Bookcase** 



Chair

#### **Company Information**



























## Strict certification testing provides quality guarantee and WORRY-FREE EXPORT



We have achieved some inspection certification, such as ISO9001:2015, BSCI, SGS, TUV, etc. and have won the title of "Guangdong Province Credible Enterprise" for three consecutive years. In addition, we have obtained over 20 product patents and trademark, as well as 5 patent evaluation reports. A series of quality inspection reports provide qu