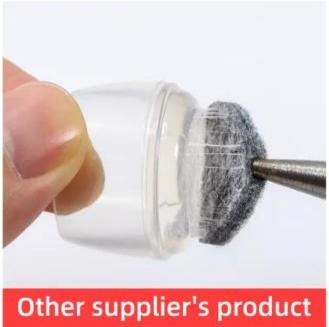

### **WHY CHOOSE**

Safe for children & pets

Nail is not safe

Suitable for different chair legs

Applies to only one shape

Easy to put on

Easy to foll off