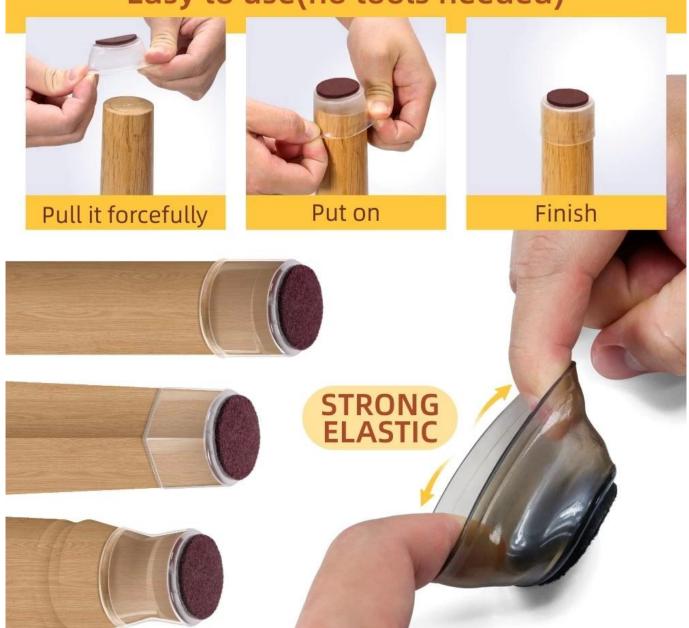

### Easy to use(no tools needed)

**Easy to install:** The soft silicone cap is easy to put on, no need to paste, no tools needed, and not easy to fall off.

Reduce noise and prevent bumpers: It can protect furniture feet, wooden floors, ceramic tiles, reduce noise and prevent bumps. Felt pad on the bottom reduces resistance and allow easy, smooth movement of furniture without lifting.