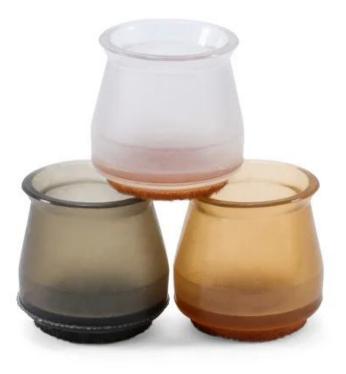

#### **Product Description**

| Product name | Chair leg protector                               |
|--------------|---------------------------------------------------|
| Material     | Felt+Rubber                                       |
| Size         | Custom size will be available                     |
| Color        | Black,brown,transparent                           |
| MOQ          | Accept small order                                |
| Packaging    | poly bag, cardboard box, accept custom packaging. |

**Adapted to every kind of shape:** It can be applied to various shapes of round and square chair feet, such as restaurant chairs, terrace chairs, kitchen chairs, metal bistro chairs, etc.

As <u>China Furniture Rubber Chair Leg Floor Pad</u>, our vision is that good product quality can bring good experience to customers.