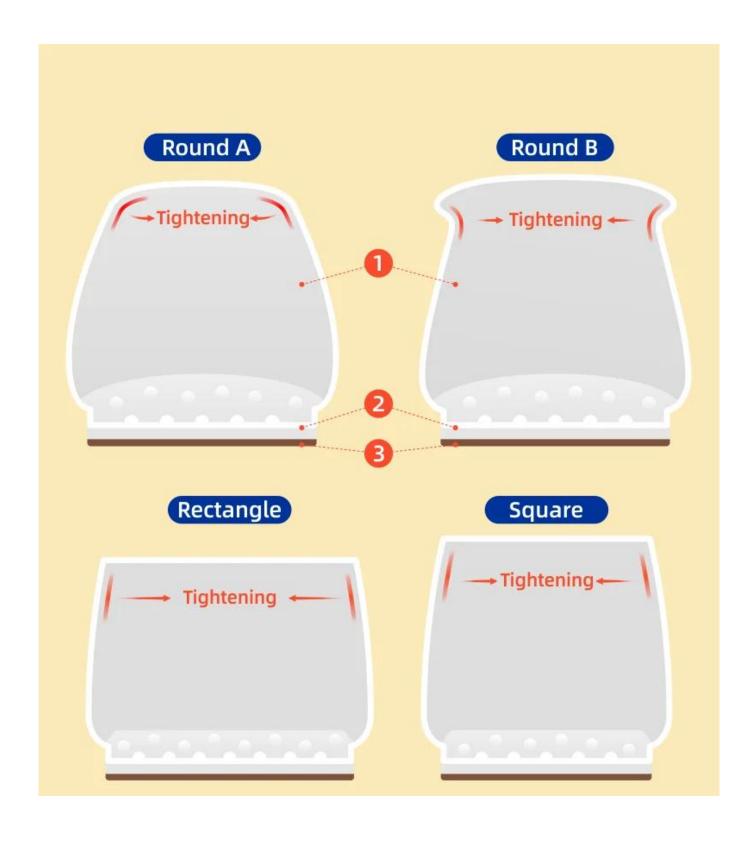

## SIZE

**Adapted to every kind of shape:** It can be applied to various shapes of round and square chair feet, such as restaurant chairs, terrace chairs, kitchen chairs, metal bistro chairs, etc.

As <u>China Furniture Rubber Chair Leg Floor Pad</u>, our vision is that good product quality can bring good experience to customers.