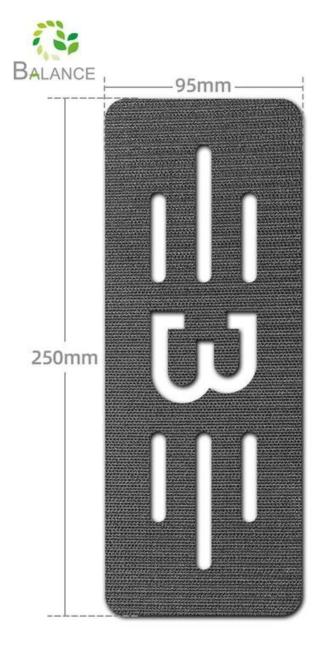

#### **Product Details**

| Item name | Motorcycle License Plate Holder             |
|-----------|---------------------------------------------|
| Material  | Plastic+adhesive hook & loop fastening tape |
| Size      | 95*250mm, other custom                      |
| Color     | Black                                       |
| Packing   | Poly bag, box, other customized             |
| Sample    | Available                                   |
| MOQ       | 1000sets                                    |