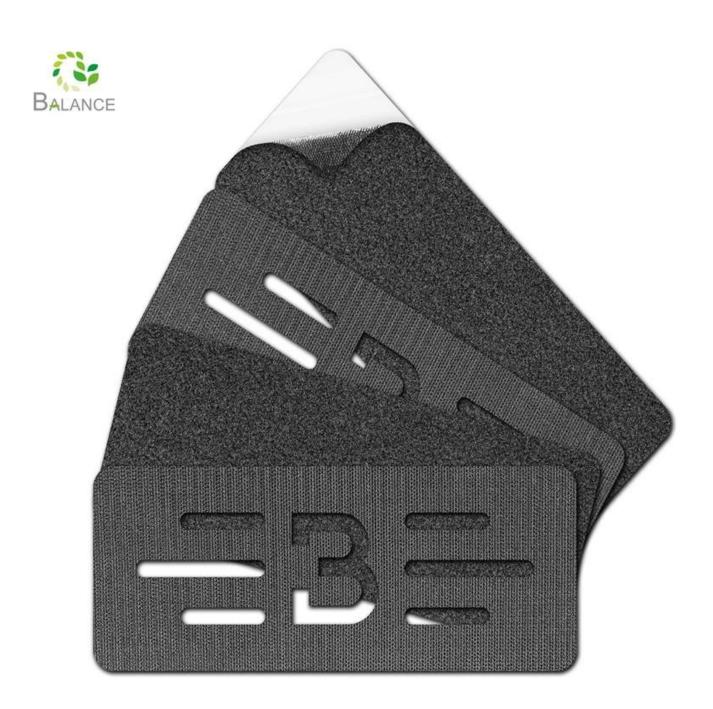

As China motorcycle frameless number plate holder supplier, our vision is that good product quality can bring good experience to customers. This new-design number plate holder for motorbike are made of high quality plastic and hook loop tape. Unlike other plate holders, it works by hook and loop fastening system; no drilling on the number plate required-making installation number plate so easy! And your number plate will look clean and great. Already tested with a speed of 108km/h and in the rain.

#### How to use?

- 1. Remove the number plate frame from motorbike, if way;
- 2. Fix the hard plastic hook pad to motorbike;
- 3. Clean number plate, stick loop pad to the backing and press hard;
- 4. Stick number palte to the hook pads.