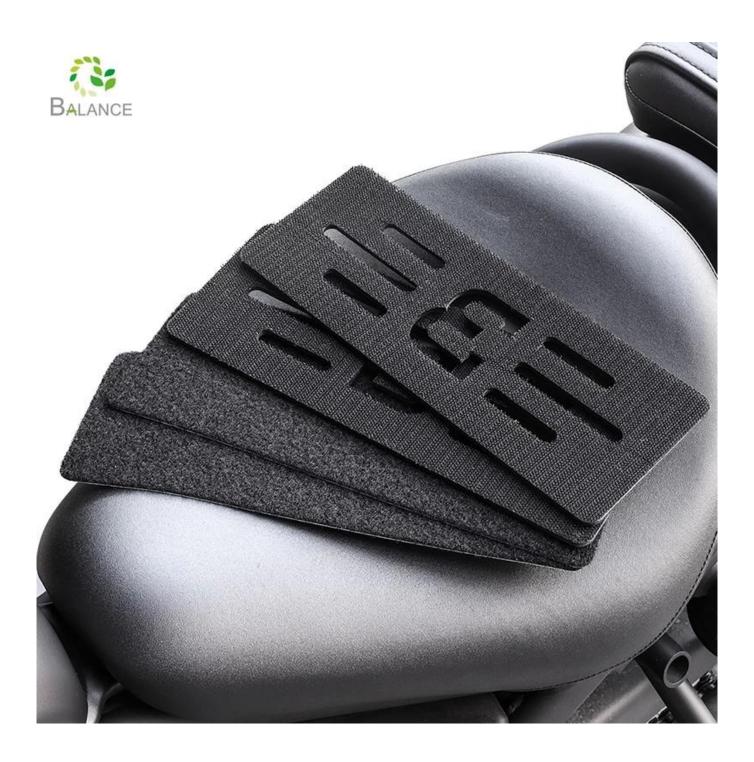

As China motorcycle frameless number plate holder supplier, our vision is that good product quality can bring good experience to customers. This new-design number plate holder for motorbike are made of high quality plastic and hook loop tape. Unlike other plate holders, it works by hook and loop fastening system; no drilling on the number plate required-making installation number plate so easy! And your number plate will look clean and great. Already tested with a speed of 108km/h and in the rain.

#### How to use?

- 1. Remove the number plate frame from motorbike, if way;
- 2. Fix the hard plastic hook pad to motorbike;
- 3. Clean number plate, stick loop pad to the backing and press hard;
- 4. Stick number palte to the hook pads.