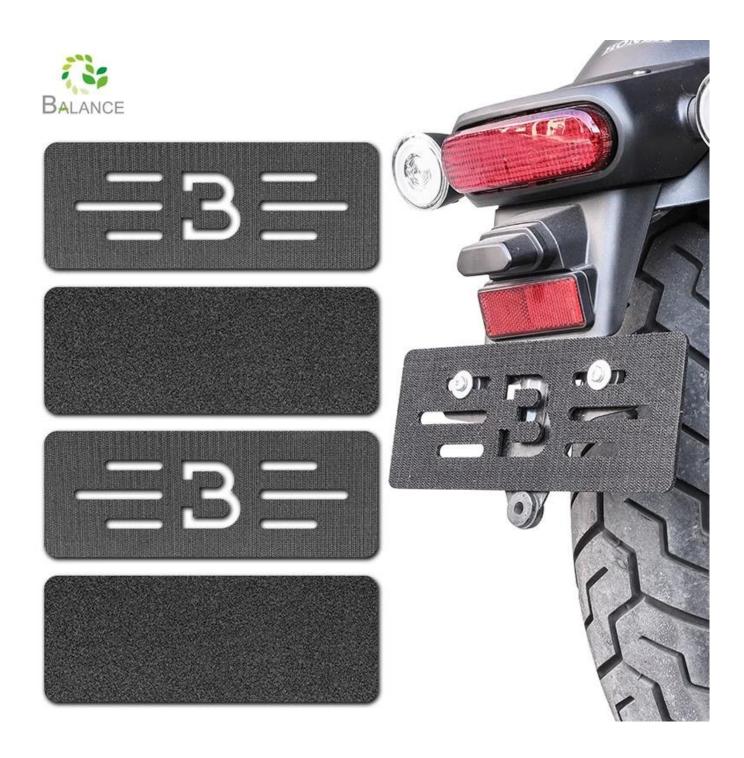

#### **Product Details**

| Item name | Motorcycle License Plate Holder             |
|-----------|---------------------------------------------|
| Material  | Plastic+adhesive hook & loop fastening tape |
| Size      | 95*250mm, other custom                      |
| Color     | Black                                       |
| Packing   | Poly bag, box, other customized             |
| Sample    | Available                                   |
| MOQ       | 1000sets                                    |

As China motorcycle frameless number plate holder supplier, our vision is that good product quality can bring good experience to customers. This new-design number plate holder for motorbike are made of high quality plastic and hook loop tape. Unlike other plate holders, it works by hook and loop fastening system; no drilling on the number plate required-making installation number plate so easy! And your number plate will look clean and great. Already tested with a speed of 108km/h and in the rain.

#### How to use?

- 1. Remove the number plate frame from motorbike, if way;
- 2. Fix the hard plastic hook pad to motorbike;
- 3. Clean number plate, stick loop pad to the backing and press hard;
- 4. Stick number palte to the hook pads.