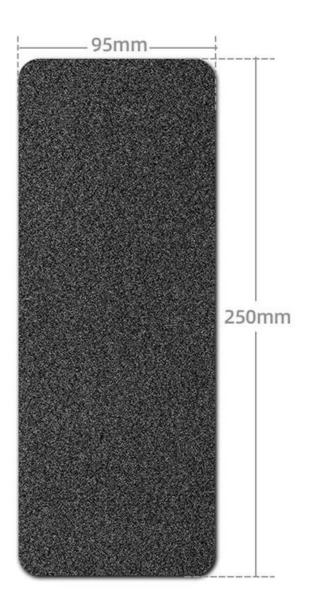

#### **Product Details**

| Item name | Motorcycle License Plate Holder             |
|-----------|---------------------------------------------|
| Material  | Plastic+adhesive hook & loop fastening tape |
| Size      | 95*250mm, other custom                      |
| Color     | Black                                       |
| Packing   | Poly bag, box, other customized             |
| Sample    | Available                                   |
| MOQ       | 1000sets                                    |