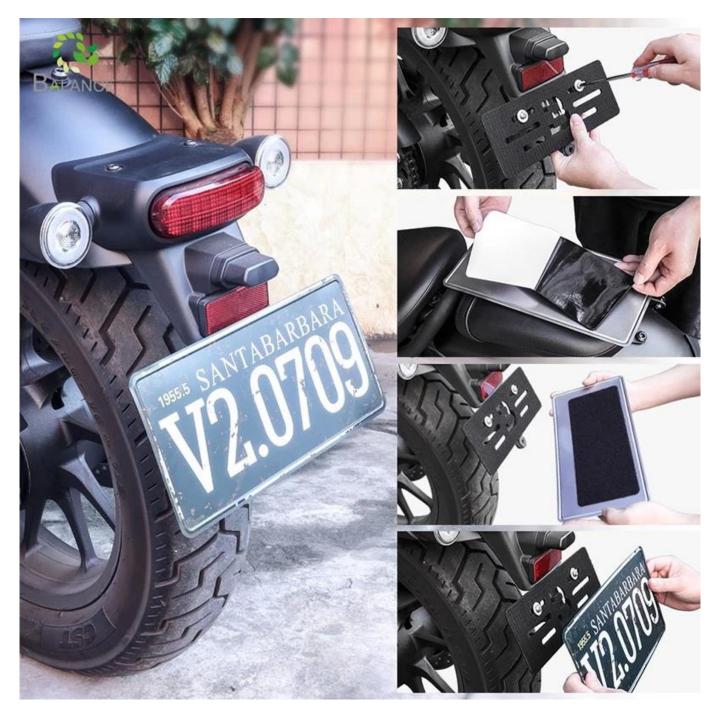

As China motorcycle frameless number plate holder supplier, our vision is that good product quality can bring good experience to customers. This new-design number plate holder for motorbike are made of high quality plastic and hook loop tape. Unlike other plate holders, it works by hook and loop fastening system; no drilling on the number plate required-making installation number plate so easy! And your number plate will look clean and great. Already tested with a speed of 108km/h and in the rain.

#### How to use?

- 1. Remove the number plate frame from motorbike, if way;
- 2. Fix the hard plastic hook pad to motorbike;
- 3. Clean number plate, stick loop pad to the backing and press hard;
- 4. Stick number palte to the hook pads.