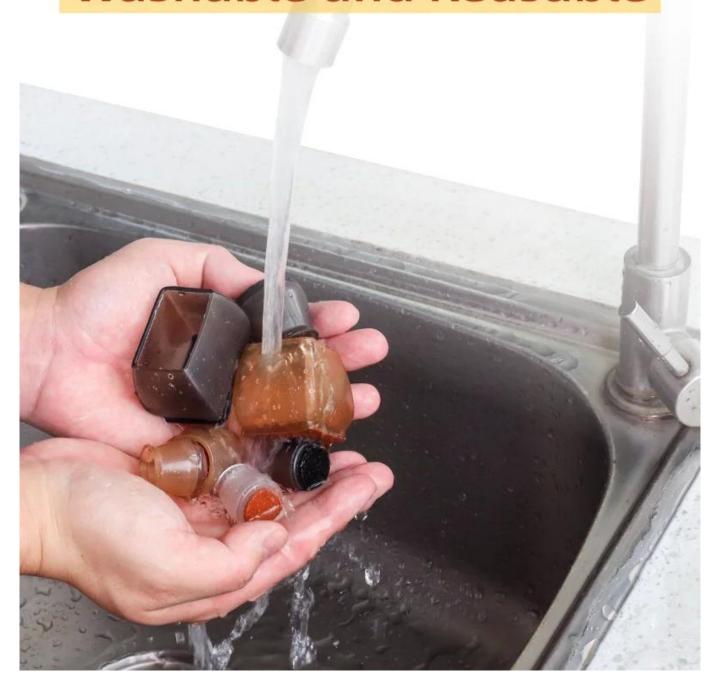

duce noise and prevent bumps. Felt pad on the bottom reduces resistance and allow easy, smooth movement of furniture without lifting.

**Adapted to every kind of shape:** It can be applied to various shapes of round and square chair feet, such as restaurant chairs, terrace chairs, kitchen chairs, metal bistro chairs, etc.

As <u>China floor protector supplier</u>, our vision is that good product quality can bring good experience to customers.



# ARE YOU WORRIED ABOUT THESE PROBLEMS?



Scratched Wooden Floors



**Loud Noise** 



Leave glue & damaged furniture



Transparent, Brown, Black

No Scratched, No Noise

Color

Function







Wear Resistant



Protect Floor



Eco-Friendly Material



Keep Quiet

















Un detachable



Easy to fall off





## Washable and Reusable



## SIZE









### Easy to use(no tools needed)



### **WHY CHOOSE**











Safe for children & pets

Nail is not safe





Suitable for different chair legs

Applies to only one shape





Easy to put on

Easy to foll off



### Widely application



Sofa



Cabinet



Bed



**Dining Table** 



**Bookcase** 



Chair

#### **Company Information**



























## Strict certification testing provides quality guarantee and WORRY-FREE EXPORT



We have achieved some inspection certification, such as ISO9001:2015, BSCI, SGS, TUV, etc. and have won the title of "Guangdong Province Credible Enterprise" for three consecutive years. In addition, we have obtained over 20 product patents and trademark, as well as 5 patent evaluation reports. A series of quality inspection r