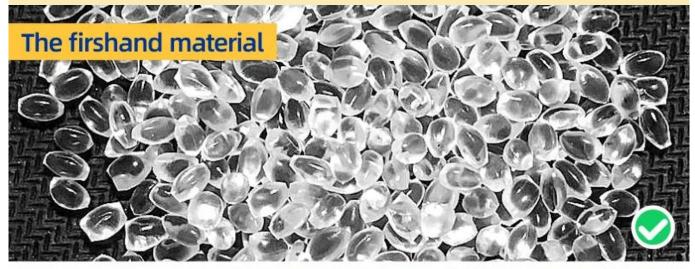

#### **Product Description**

| Product name | Chair leg protector                               |
|--------------|---------------------------------------------------|
| Material     | Felt+Rubber                                       |
| Size         | Custom size will be available                     |
| Color        | Black,brown,transparent                           |
| MOQ          | Accept small order                                |
| Packaging    | poly bag, cardboard box, accept custom packaging. |