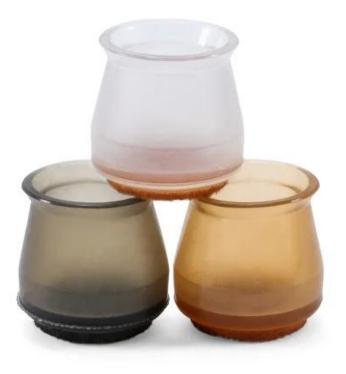

#### **Product Description**

| Product name | Chair leg protector                               |
|--------------|---------------------------------------------------|
| Material     | Felt+Rubber                                       |
| Size         | Custom size will be available                     |
| Color        | Black,brown,transparent                           |
| MOQ          | Accept small order                                |
| Packaging    | poly bag, cardboard box, accept custom packaging. |

**Adapted to every kind of shape:** It can be applied to various shapes of round and square chair feet, such as restaurant chairs, terrace chairs, kitchen chairs, metal bistro chairs, etc.

As <u>China floor protector supplier</u>, our vision is that good product quality can bring good experience to customers.