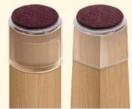

**Easy to install:** The soft silicone cap is easy to put on, no need to paste, no tools needed, and not easy to fall off.

Reduce noise and prevent bumpers: It can protect furniture feet, wooden floors, ceramic tiles, reduce noise and prevent bumps. Felt pad on the bottom reduces resistance and allow easy, smooth movement of furniture without lifting.

**Adapted to every kind of shape:** It can be applied to various shapes of round and square chair feet, such as restaurant chairs, terrace chairs, kitchen chairs, metal bistro chairs, etc.

As <u>China floor protector supplier</u>, our vision is that good product quality can bring good experience to customers.