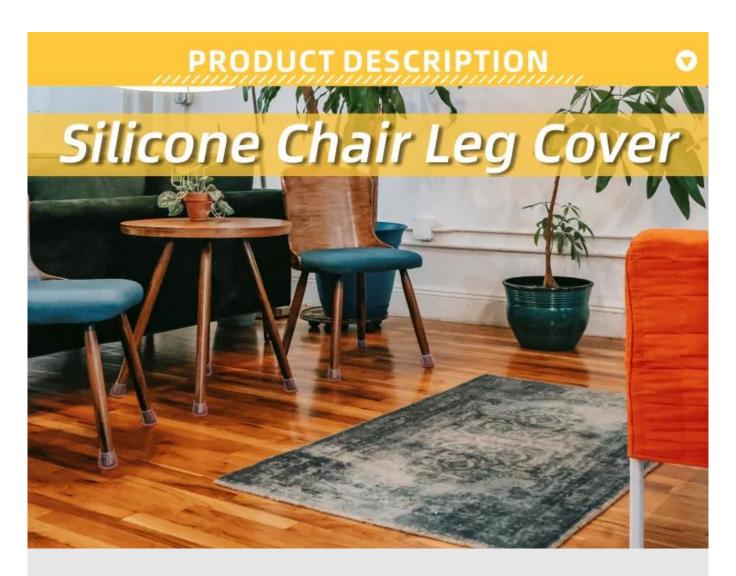

### Furniture Rubber Chair Leg Floor Pad

**Easy to install:** The soft silicone cap is easy to put on, no need to paste, no tools needed, and not easy to fall off.

Reduce noise and prevent bumpers: It can protect furniture feet, wooden floors, ceramic tiles, reduce noise and prevent bumps. Felt pad on the bottom reduces resistance and allow easy, smooth movement of furniture without lifting.

**Adapted to every kind of shape:** It can be applied to various shapes of round and square chair feet, such as restaurant chairs, terrace chairs, kitchen chairs, metal bistro chairs, etc.

As <u>China floor protector supplier</u>, our vision is that good product quality can bring good experience to customers.