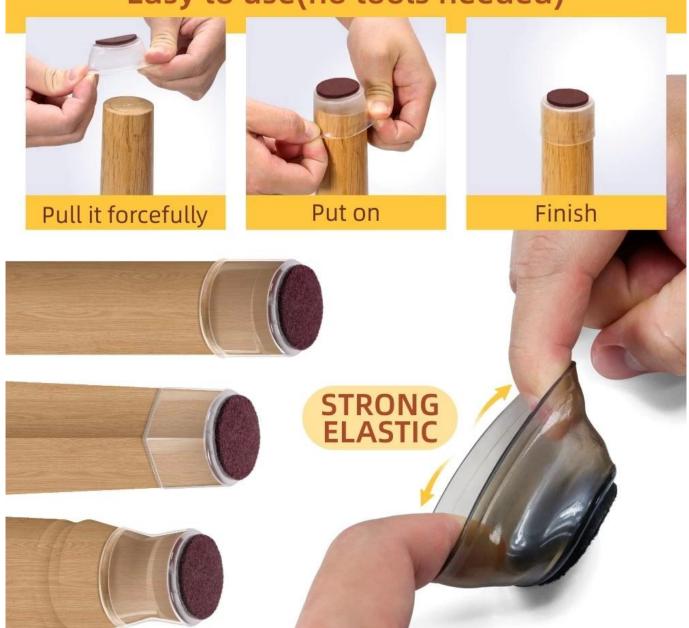

**Easy to install:** The soft silicone cap is easy to put on, no need to paste, no tools needed, and not easy to fall off.

Reduce noise and prevent bumpers: It can protect furniture feet, wooden floors, ceramic tiles, reduce noise and prevent bumps. Felt pad on the bottom reduces resistance and allow easy, smooth movement of furniture without lifting.

### Easy to use(no tools needed)