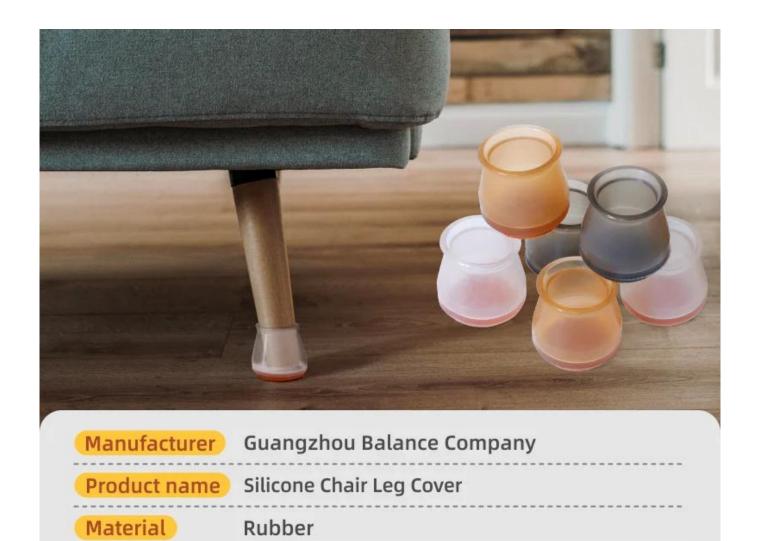

#### **Product Description**

| Product name | Chair leg protector                               |
|--------------|---------------------------------------------------|
| Material     | Felt+Rubber                                       |
| Size         | Custom size will be available                     |
| Color        | Black,brown,transparent                           |
| MOQ          | Accept small order                                |
| Packaging    | poly bag, cardboard box, accept custom packaging. |

**Easy to install:** The soft silicone cap is easy to put on, no need to paste, no tools needed, and not easy to fall off.

Reduce noise and prevent bumpers: It can protect furniture feet, wooden floors, ceramic tiles, reduce noise and prevent bumps. Felt pad on the bottom reduces resistance and allow easy, smooth movement of furniture without lifting.

**Adapted to every kind of shape:** It can be applied to various shapes of round and square chair feet, such as restaurant chairs, terrace chairs, kitchen chairs, metal bistro chairs, etc.

As <u>China floor protector supplier</u>, our vision is that good product quality can bring good experience to customers.