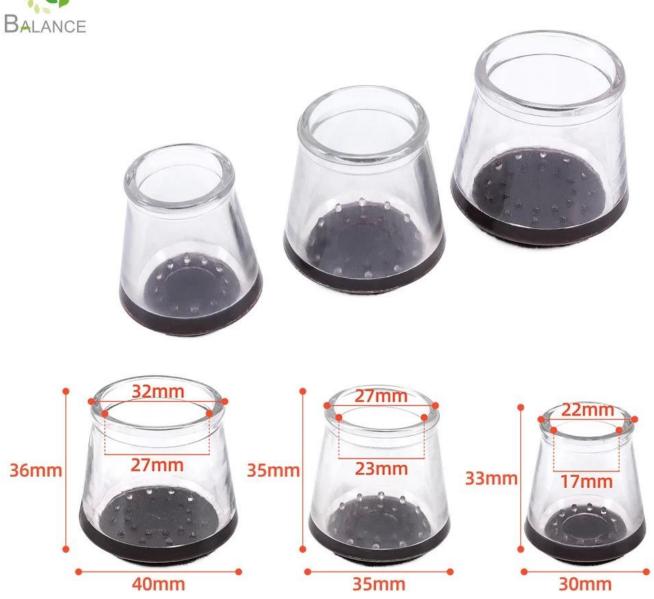

event bumps. Felt pad on the bottom reduces resistance and allow easy, smooth movement of furniture without lifting.

**Adapted to every kind of shape:** It can be applied to various shapes of round and square chair feet, such as restaurant chairs, terrace chairs, kitchen chairs, metal bistro chairs, etc.

As <u>China floor protector supplier</u>, our vision is that good product quality can bring good experience to customers.



# ARE YOU WORRIED ABOUT THESE PROBLEMS?



Scratched Wooden Floors



**Loud Noise** 



Leave glue & damaged furniture



Transparent, Brown, Black

No Scratched, No Noise

Color

Function







Wear Resistant



Protect Floor



Eco-Friendly Material



Keep Quiet

















Un detachable



Easy to fall off





## Washable and Reusable



## SIZE









### Easy to use(no tools needed)



### **WHY CHOOSE**











Safe for children & pets

Nail is not safe





Suitable for different chair legs

Applies to only one shape





Easy to put on

Easy to foll off



### Widely application



Sofa



Cabinet



Bed



**Dining Table** 



**Bookcase** 



Chair

#### **Company Information**



























## Strict certification testing provides quality guarantee and WORRY-FREE EXPORT



We have achieved some inspection certification, such as ISO9001:2015, BSCI, SGS, TUV, etc. and have won the title of "Guangdong Province Credible Enterprise" for three consecutive years. In addition, we have obtained over 20 product patents and trademark, as well as 5 patent evaluation reports. A series of quality inspection reports provide qu