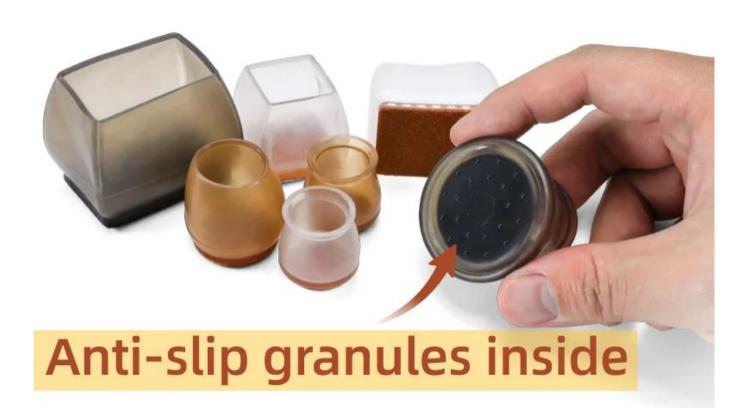

Wear Resistant

Protect Floor

Eco-Friendly Material

Keep Quiet

Un detachable

Easy to fall off