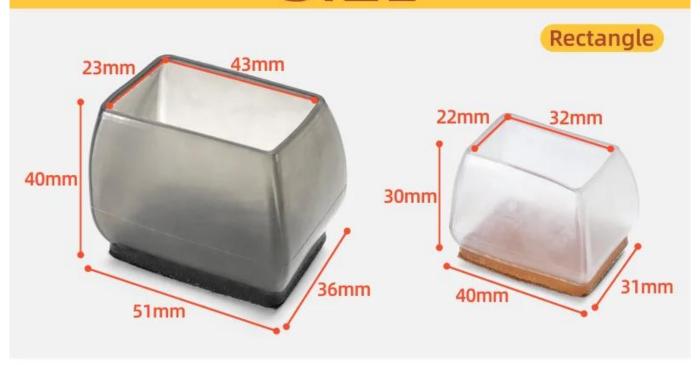

and prevent bumps. Felt pad on the bottom reduces resistance and allow easy, smooth movement of furniture without lifting.

**Adapted to every kind of shape:** It can be applied to various shapes of round and square chair feet, such as restaurant chairs, terrace chairs, kitchen chairs, metal bistro chairs, etc.

As <u>China floor protector supplier</u>, our vision is that good product quality can bring good experience to customers.



# ARE YOU WORRIED ABOUT THESE PROBLEMS?



Scratched Wooden Floors



**Loud Noise** 



Leave glue & damaged furniture



Transparent, Brown, Black

No Scratched, No Noise

Color

Function







Wear Resistant



Protect Floor



Eco-Friendly Material



Keep Quiet

















Un detachable



Easy to fall off





## Washable and Reusable



## SIZE









### Easy to use(no tools needed)



### **WHY CHOOSE**











Safe for children & pets

Nail is not safe





Suitable for different chair legs

Applies to only one shape





Easy to put on

Easy to foll off



### Widely application



Sofa



Cabinet



Bed



**Dining Table** 



**Bookcase** 



Chair

#### **Company Information**



























## Strict certification testing provides quality guarantee and WORRY-FREE EXPORT



We have achieved some inspection certification, such as ISO9001:2015, BSCI, SGS, TUV, etc. and have won the title of "Guangdong Province Credible Enterprise" for three consecutive years. In addition, we have obtained over 20 product patents and trademark, as well as 5 patent evaluation reports. A series of quality inspection reports prov