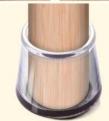

**Easy to install:** The soft silicone cap is easy to put on, no need to paste, no tools needed, and not easy to fall off.

Reduce noise and prevent bumpers: It can protect furniture feet, wooden floors, ceramic tiles, reduce noise and prevent bumps. Felt pad on the bottom reduces resistance and allow easy, smooth movement of furniture without lifting.

**Adapted to every kind of shape:** It can be applied to various shapes of round and square chair feet, such as restaurant chairs, terrace chairs, kitchen chairs, metal bistro chairs, etc.

As <u>China floor protector supplier</u>, our vision is that good product quality can bring good experience to customers.