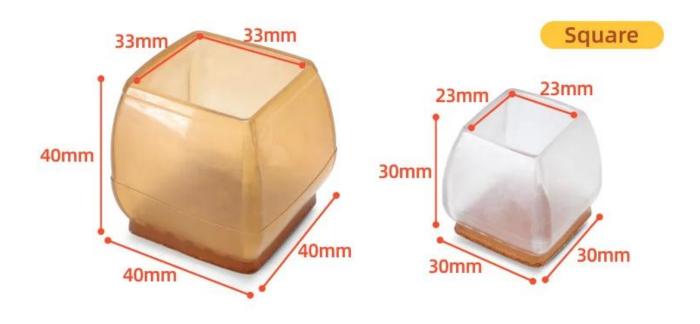

d prevent bumps. Felt pad on the bottom reduces resistance and allow easy, smooth movement of furniture without lifting.

**Adapted to every kind of shape:** It can be applied to various shapes of round and square chair feet, such as restaurant chairs, terrace chairs, kitchen chairs, metal bistro chairs, etc.

As <u>China floor protector supplier</u>, our vision is that good product quality can bring good experience to customers.



# ARE YOU WORRIED ABOUT THESE PROBLEMS?



Scratched Wooden Floors



**Loud Noise** 



Leave glue & damaged furniture



Transparent, Brown, Black

No Scratched, No Noise

Color

Function







Wear Resistant



Protect Floor



Eco-Friendly Material



Keep Quiet

















Un detachable



Easy to fall off





## Washable and Reusable



## SIZE









### Easy to use(no tools needed)



### **WHY CHOOSE**











Safe for children & pets

Nail is not safe





Suitable for different chair legs

Applies to only one shape





Easy to put on

Easy to foll off



### Widely application



Sofa



Cabinet



Bed



**Dining Table** 



**Bookcase** 



Chair

#### **Company Information**



























## Strict certification testing provides quality guarantee and WORRY-FREE EXPORT



We have achieved some inspection certification, such as ISO9001:2015, BSCI, SGS, TUV, etc. and have won the title of "Guangdong Province Credible Enterprise" for three consecutive years. In addition, we have obtained over 20 product patents and trademark, as well as 5 patent evaluation reports. A series of quality inspection reports provid