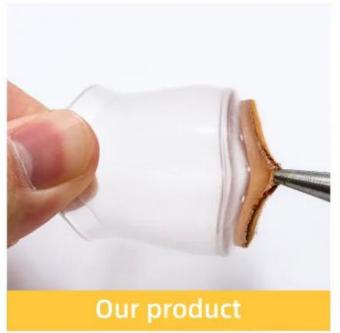

**Easy to install:** The soft silicone cap is easy to put on, no need to paste, no tools needed, and not easy to fall off.

Reduce noise and prevent bumpers: It can protect furniture feet, wooden floors, ceramic tiles, reduce noise and prevent bumps. Felt pad on the bottom reduces resistance and allow easy, smooth movement of furniture without lifting.

**Adapted to every kind of shape:** It can be applied to various shapes of round and square chair feet, such as restaurant chairs, terrace chairs, kitchen chairs, metal bistro chairs, etc.

As <u>China floor protector supplier</u>, our vision is that good product quality can bring good experience to customers.