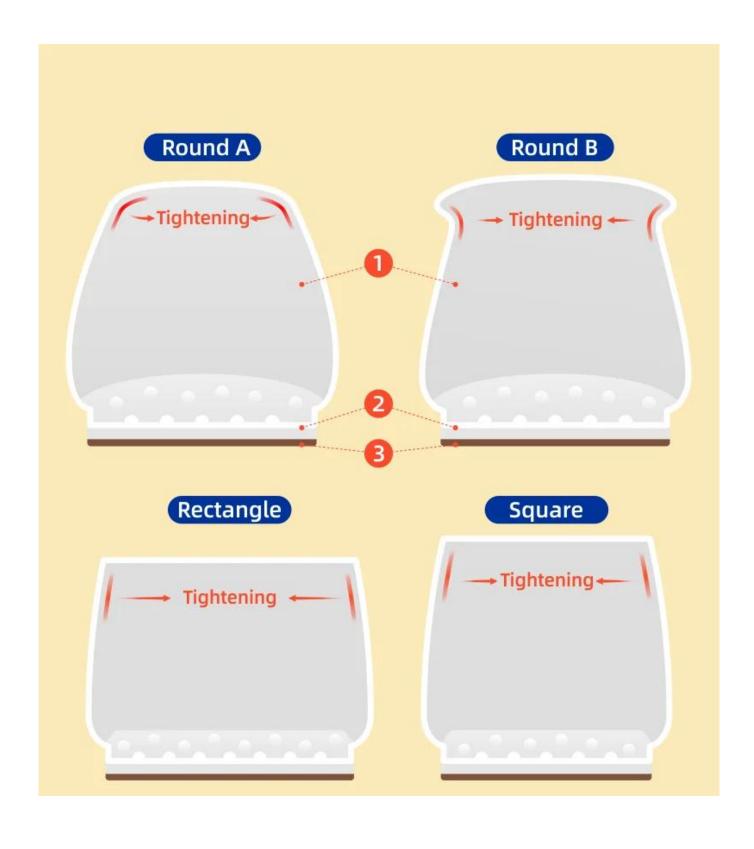

**Adapted to every kind of shape:** It can be applied to various shapes of round and square chair feet, such as restaurant chairs, terrace chairs, kitchen chairs, metal bistro chairs, etc.

As <u>China floor protector supplier</u>, our vision is that good product quality can bring good experience to customers.

## SIZE