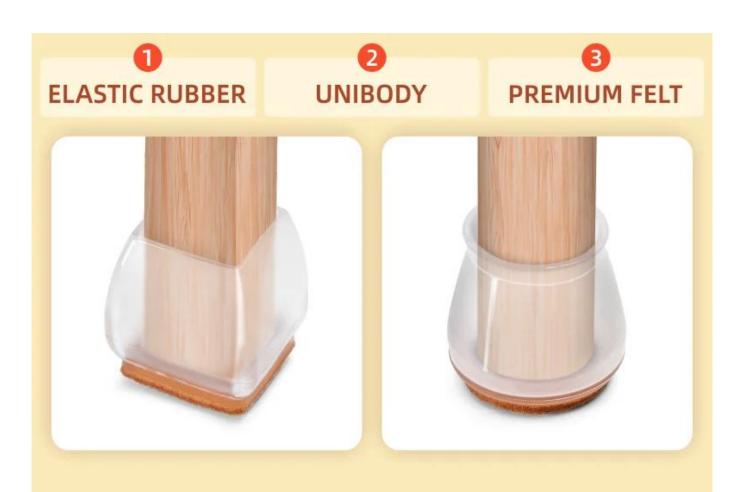

**Easy to install:** The soft silicone cap is easy to put on, no need to paste, no tools needed, and not easy to fall off.

Reduce noise and prevent bumpers: It can protect furniture feet, wooden floors, ceramic tiles, reduce noise and prevent bumps. Felt pad on the bottom reduces resistance and allow easy, smooth movement of furniture without lifting.

Wear Resistant

Protect Floor

Eco-Friendly Material

Keep Quiet

Un detachable

Easy to fall off