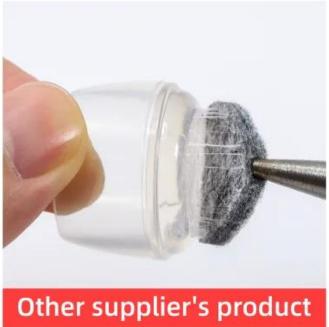

**Easy to install:** The soft silicone cap is easy to put on, no need to paste, no tools needed, and not easy to fall off.

Reduce noise and prevent bumpers: It can protect furniture feet, wooden floors, ceramic tiles, reduce noise and prevent bumps. Felt pad on the bottom reduces resistance and allow easy, smooth movement of furniture without lifting.

**Adapted to every kind of shape:** It can be applied to various shapes of round and square chair feet, such as restaurant chairs, terrace chairs, kitchen chairs, metal bistro chairs, etc.

As <u>China floor protector supplier</u>, our vision is that good product quality can bring good experience to customers.