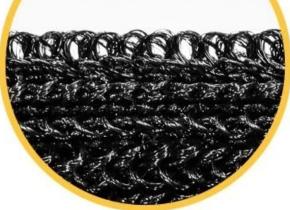

| Black                                   |  |  |  |  |
| Size         | Width:25mm-150mm<br>Length:200mm-1200mm |  |  |  |  |
| Package      | Opp bag,bulk,box,or customized package  |  |  |  |  |
| MOQ          | Accept small order                      |  |  |  |  |

#### **Function:**

The elastic loops are made of high quality materials, Stronger elasticity, more durable. It has a wide range of applications, and can be used with health care, daily home and product processing, such as three-leg Jumping, knee protector and waist protector, bundling and storage,health care,girdle and slim, etc.Besides that, there are more uses for you to discover.

## PRODUCT DESCRIPTION MULTI-FUNCTIONAL ELASTIC STRAP







Made of high-quality materials

The loop-pile of loop with high flexibility





#### Products that can be extended with various functions





## TIGHTLY WOVEN DURABLE ELASTICITY

#### No looseness after many stretches



## THICKENED FABRIC SUFFICIENT ELASTICITY

#### Made of high quality material, sturdy and durable



The strap can be stretched to half its length

#### THE LENGTH OF THE BINDING CAN BE ADJUSTED RESISTANT TO PULLING , NON LINTING

#### Suitable for adult thighs, arms and calves





### Professional sewing workshop Advanced sewing machines

# With the factory's professional sewing process the product is more durable

100

## PRODUCT USAGE

## **MULTIPLE APPLICATIONS**





#### The loop is elastic, and the whole strap can be pasted at will

| Wrist binding  | Recommended length of 20 cm