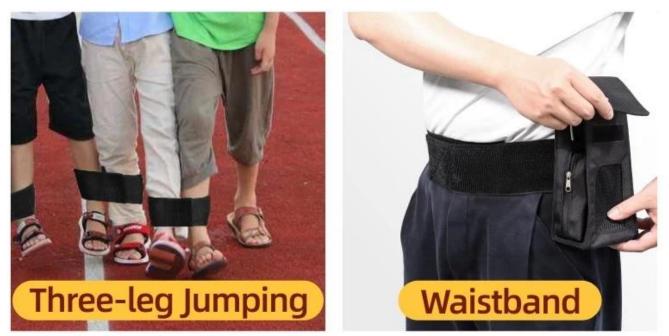

#### **Function:**

The elastic loops are made of high quality materials, Stronger elasticity, more durable. It has a wide range of applications, and can be used with health care, daily home and product processing, such as three-leg Jumping, knee protector and waist protector, bundling and storage,health care,girdle and slim, etc.Besides that, there are more uses for you to discover.