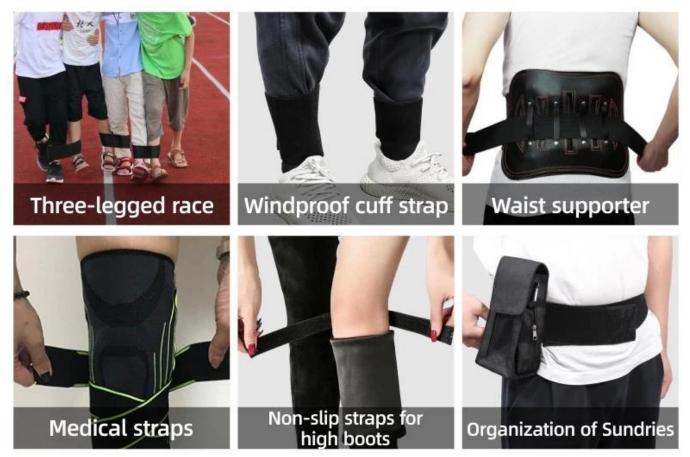

#### **Function:**

The elastic loops are made of high quality materials, Stronger elasticity, more durable. It has a wide range of applications, and can be used with health care, daily home and product processing, such as three-leg Jumping, knee protector and waist protector, bundling and storage,health care,girdle and slim, etc.Besides that, there are more uses for you to discover.

## PRODUCT USAGE

## **MULTIPLE APPLICATIONS**