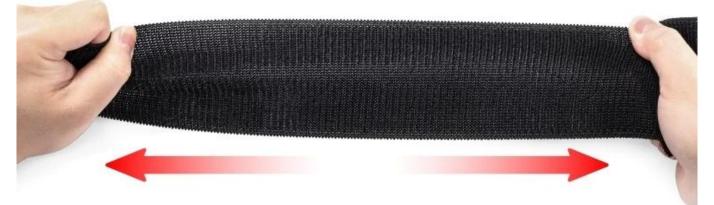

## TIGHTLY WOVEN DURABLE ELASTICITY

#### No looseness after many stretches

## THICKENED FABRIC SUFFICIENT ELASTICITY

#### Made of high quality material, sturdy and durable

The strap can be stretched to half its length