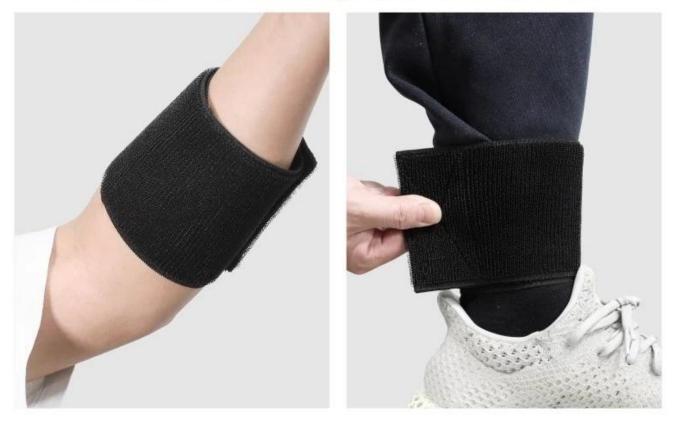

#### Suitable for adult thighs, arms and calves

#### The loop is elastic, and the whole strap can be pasted at will

| Wrist binding  | Recommended length of 20 cm                                                                        |  |  |  |
|----------------|----------------------------------------------------------------------------------------------------|--|--|--|
| Arm binding    | Recommended length of 30 cm                                                                        |  |  |  |
| Foot binding   | Recommended length of 30 cm                                                                        |  |  |  |
| Calf bandaging | Recommended length of 30 cm<br>(For stronger calves, the length of 40cm is recommended.)           |  |  |  |
| Knee binding   | Recommended length of 40 cm<br>(If medical dressing or otherwise, measure the total circumference. |  |  |  |
| Thigh binding  | Recommended length of 50 cm                                                                        |  |  |  |