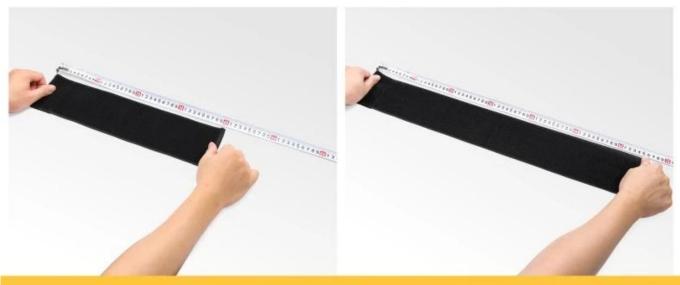

#### Made of high quality material, sturdy and durable

The strap can be stretched to half its length