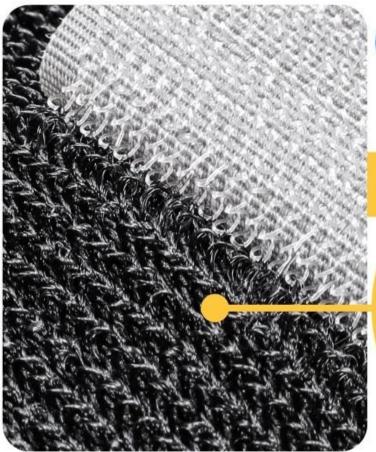

#### **Function:**

The elastic loops are made of high quality materials, Stronger elasticity, more durable. It has a wide range of applications, and can be used with health care, daily home and product processing, such as three-leg Jumping, knee protector and waist protector, bundling and storage,health care,girdle and slim, etc.Besides that, there are more uses for you to discover.

## PRODUCT DESCRIPTION MULTI-FUNCTIONAL ELASTIC STRAP

Made of high-quality materials

The loop-pile of loop with high flexibility