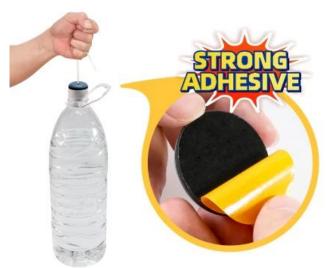

#### 60 sets of molds

to cater to the needs of different furniture, and we can customize products of different specifications according to customer requirements

We use a slider pad in round 25mm,it's easy to lift a batch of **1.25L** of water due to its viscosity.