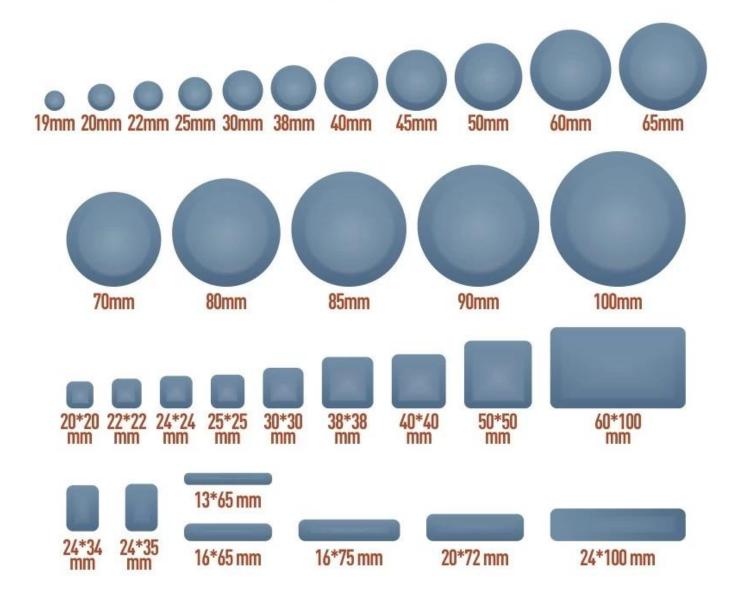

# —Varied Specifications—

#### **Product Detail**

| Product name | Slider pad                      |
|--------------|---------------------------------|
| Material     | PTFE                            |
| Size         | 19-100mm;Customized             |
| Color        | Gray                            |
| MOQ          | Accept small order              |
| Package      | in bulk, poly bag, blister card |