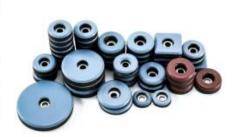

Furniture slider is a good helper to move the furnitures, what you do is just stick it to the legs of what you want to move. It is equipped with PTFE cover to help diminishing the vibration and scratch when moving.

#### 60 sets of molds

to cater to the needs of different furniture, and we can customize products of different specifications according to customer requirements

We use a slider pad in round 25mm,it's easy to lift a batch of **1.25L** of water due to its viscosity.