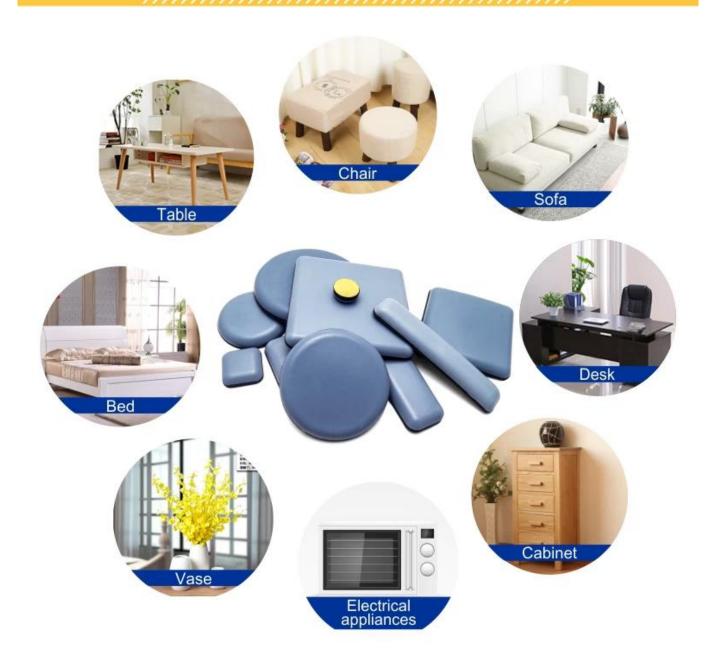

Furniture slider is a good helper to move the furnitures, what you do is just stick it to the legs of what you want to move. It is equipped with PTFE cover to help diminishing the vibration and scratch when moving.

#### 60 sets of molds

to cater to the needs of different furniture, and we can customize products of different specifications according to customer requirements

We use a slider pad in round 25mm,it's easy to lift a batch of **1.25L** of water due to its viscosity.