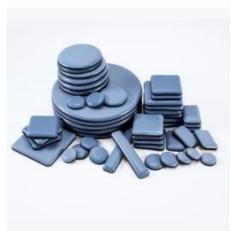

#### 60 sets of molds

to cater to the needs of different furniture, and we can customize products of different specifications according to customer requirements

We use a slider pad in round 25mm,it's easy to lift a batch of **1.25L** of water due to its viscosity.

# —Varied Specifications—