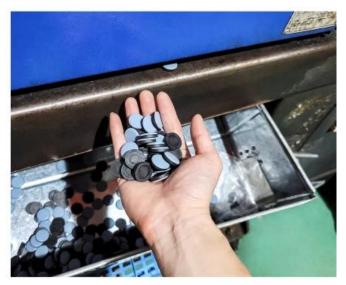

00mm;Customized             |
| Color        | Gray                            |
| MOQ          | Accept small order              |
| Package      | in bulk, poly bag, blister card |

Furniture slider is a good helper to move the furnitures, what you do is just stick it to the legs of what you want to move. It is equipped with PTFE cover to help diminishing the vibration and scratch when moving.

### PRODUCT DESCRIPTION

0













We used the

### real PTEF material

without doping other fillers to give full play to the low friction characteristics of the PTEF raw material, so as to really help slippery.

We have more than

#### 60 sets of molds

to cater to the needs of different furniture, and we can customize products of different specifications according to customer requirements





We use a slider pad in round 25mm,it's easy to lift a batch of **1.25L** of water due to its viscosity.



Professional arc design, effectively sliding smaller potholes

# —Varied Specifications—



### **PRODUCT USE**



## — How to use —



### **Adhesive Pad**

Peel off the release paper on the back and align it with a lamination press.







### **Nail Pad**

Use tools to tap and fix.





### Pad with screw

Use the tool to twist and install.



**Company Information** 



























# Strict certification testing provides quality guarantee and WORRY-FREE EXPORT



We have achieved some inspection certification, such as ISO9001:2015, BSCI, SGS, TUV, etc. and have won the title of "Guangdong Province Credible Enterprise" for three consecutive years. In addition, we ha