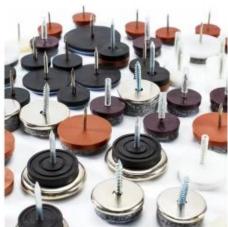

### **Adhesive Pad**

Peel off the release paper on the back and align it with a lamination press.

### **Nail Pad**

Use tools to tap and fix.

### Pad with screw

Use the tool to twist and install.

**Company Information** 