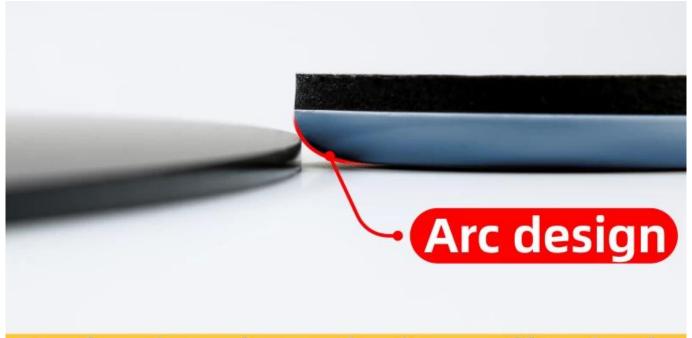

l order              |
| Package      | in bulk, poly bag, blister card |

Furniture slider is a good helper to move the furnitures, what you do is just stick it to the legs of what you want to move. It is equipped with PTFE cover to help diminishing the vibration and scratch when moving.

### PRODUCT DESCRIPTION

0













We used the

### real PTEF material

without doping other fillers to give full play to the low friction characteristics of the PTEF raw material, so as to really help slippery.

We have more than

#### 60 sets of molds

to cater to the needs of different furniture, and we can customize products of different specifications according to customer requirements





We use a slider pad in round 25mm,it's easy to lift a batch of **1.25L** of water due to its viscosity.



Professional arc design, effectively sliding smaller potholes

# —Varied Specifications—



### **PRODUCT USE**



## — How to use —



### **Adhesive Pad**

Peel off the release paper on the back and align it with a lamination press.







### **Nail Pad**

Use tools to tap and fix.





### Pad with screw

Use the tool to twist and install.



**Company Information** 



























# Strict certification testing provides quality guarantee and WORRY-FREE EXPORT



We have achieved some inspection certification, such as ISO9001:2015, BSCI, SGS, TUV, etc. and have won the title of "Guangdong Province Credible Enterprise" for three consecutive years. In addition, we have obtained over 20 product patents and trademark, as well as 5 patent evaluation reports. A series of qualit