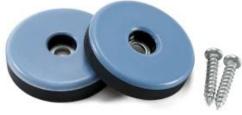

### **Furniture Slider Pads**

#### **Product Detail**

| Product name | Slider pad                      |
|--------------|---------------------------------|
| Material     | PTFE                            |
| Size         | 19-100mm;Customized             |
| Color        | Gray                            |
| MOQ          | Accept small order              |
| Package      | in bulk, poly bag, blister card |

Furniture slider is a good helper to move the furnitures, what you do is just stick it to the legs of what you want to move. It is equipped with PTFE cover to help diminishing the vibration and scratch when moving.