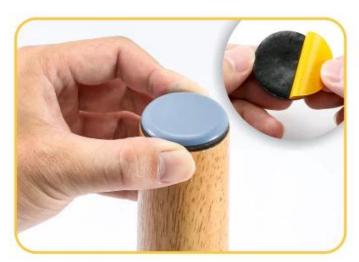

## — How to use —

### **Adhesive Pad**

Peel off the release paper on the back and align it with a lamination press.