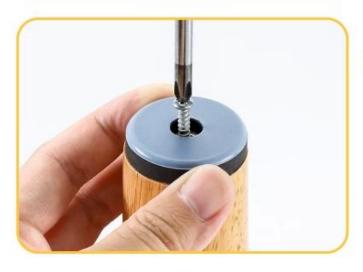

### Pad with screw

Use the tool to twist and install.

**Company Information** 