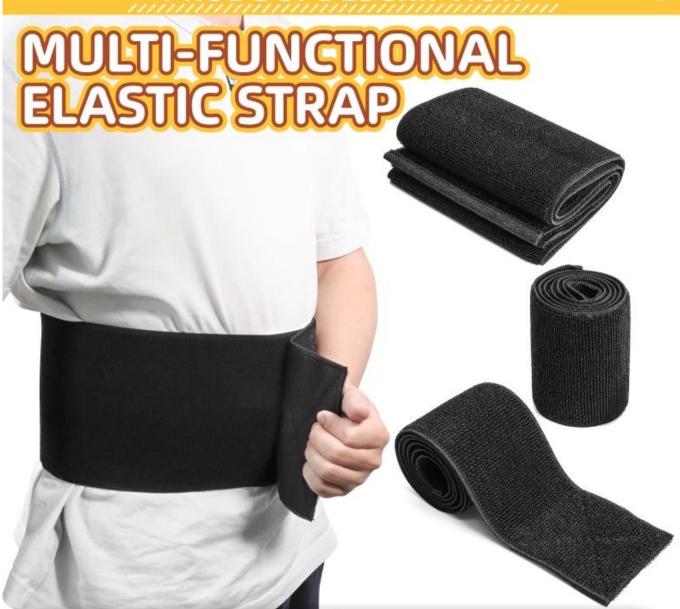

#### **Function:**

The elastic loops are made of high quality materials, Stronger elasticity, more durable. It has a wide range of applications, and can be used with health care, daily home and product processing, such as three-leg Jumping, knee protector and waist protector, bundling and storage, health care, girdle and slim, etc. Besides that, there are more uses for you to discover. As <a href="China elastic hook and loop strap supplier">China elastic hook and loop strap supplier</a>, our vision is that good product quality can bring good experience to customers.

### PRODUCT DESCRIPTION