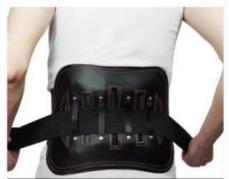

### — MULTIPLE APPLICATIONS -

**Waist supporter** 

Non-slip straps for high boots

**Organization of Sundries** 

The whole strap is elastic except for a small section at the end of the hook

The loop is elastic, and the whole strap can be pasted at will