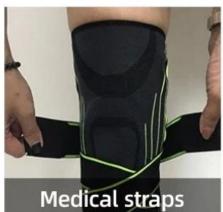

#### **Function:**

The elastic loops are made of high quality materials, Stronger elasticity, more durable. It has a wide range of applications, and can be used with health care, daily home and product processing, such as three-leg Jumping, knee protector and waist protector, bundling and storage, health care, girdle and slim, etc. Besides that, there are more uses for you to discover. As <a href="China elastic hook and loop strap supplier">China elastic hook and loop strap supplier</a>, our vision is that good product quality can bring good experience to customers.

# THE LENGTH OF THE BINDING CAN BE ADJUSTED RESISTANT TO PULLING , NON LINTING

Suitable for adult thighs, arms and calves

With the factory's professional sewing process the product is more durable