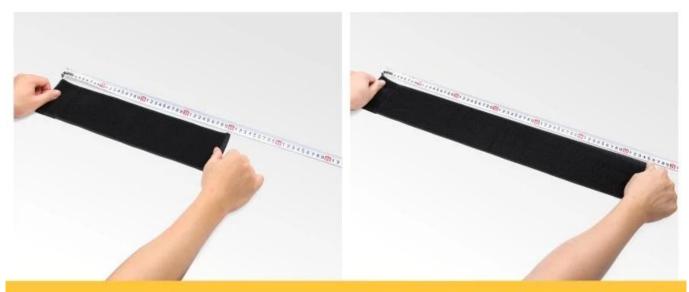

| Wrist binding                             | Recommended length of 20 cm                                                                     |  |  |  |
|-------------------------------------------|-------------------------------------------------------------------------------------------------|--|--|--|
| Arm binding                               | Recommended length of 30 cm                                                                     |  |  |  |
| Foot binding                              | Recommended length of 30 cm                                                                     |  |  |  |
| Calf bandaging                            | Recommended length of 30 cm (For stronger calves, the length of 40cm is recommended.)           |  |  |  |
| Knee binding                              | Recommended length of 40 cm (If medical dressing or otherwise, measure the total circumference) |  |  |  |
| Thigh binding Recommended length of 50 cm |                                                                                                 |  |  |  |

### **Belt Waist Circumference Reference Chart**

| Pants size<br>(Inch)                           | 28"-29" | 30"-31" | 32"-33"-34" | 36"-38"-40" | 42"-44"-46" | Above 48 " |
|------------------------------------------------|---------|---------|-------------|-------------|-------------|------------|
| Length of<br>straps<br>(Recommended<br>length) | 70cm    | 80cm    | 90cm        | 100cm       | 110cm       | 120cm      |