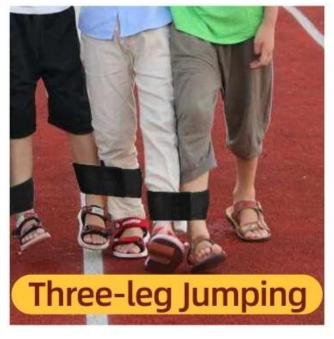

#### **Function:**

The elastic loops are made of high quality materials, Stronger elasticity, more durable. It has a wide range of applications, and can be used with health care, daily home and product processing, such as three-leg Jumping, knee protector and waist protector, bundling and storage, health care, girdle and slim, etc. Besides that, there are more uses for you to discover. As <a href="China elastic hook and loop strap supplier">China elastic hook and loop strap supplier</a>, our vision is that good product quality can bring good experience to customers.