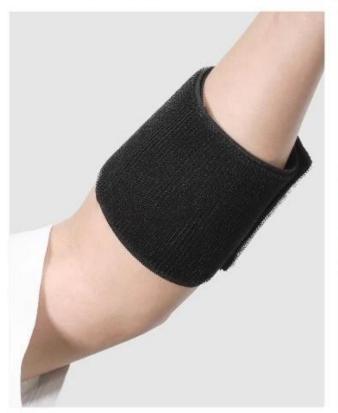

# THE LENGTH OF THE BINDING CAN BE ADJUSTED RESISTANT TO PULLING , NON LINTING

Suitable for adult thighs, arms and calves

With the factory's professional sewing process the product is more durable

### — MULTIPLE APPLICATIONS -

**Waist supporter** 

Non-slip straps for high boots

**Organization of Sundries** 

The whole strap is elastic except for a small section at the end of the hook

The loop is elastic, and the whole strap can be pasted at will