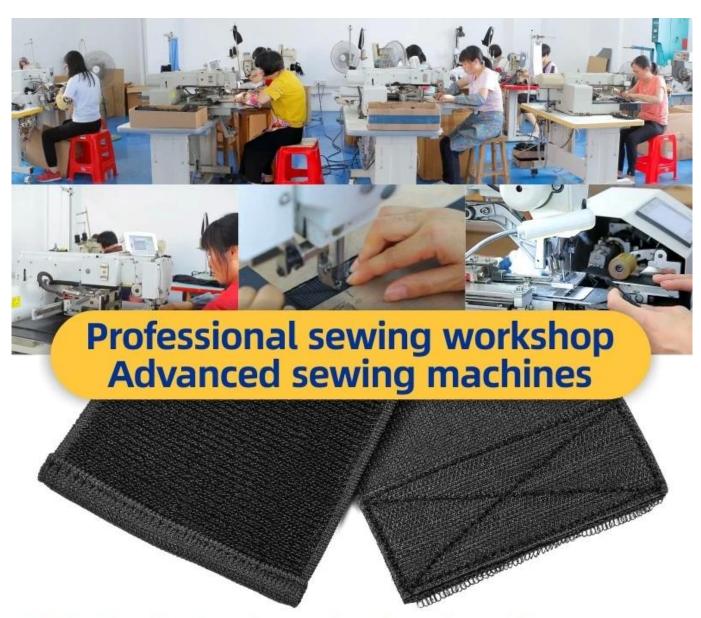

# THE LENGTH OF THE BINDING CAN BE ADJUSTED RESISTANT TO PULLING , NON LINTING

Suitable for adult thighs, arms and calves

With the factory's professional sewing process the product is more durable