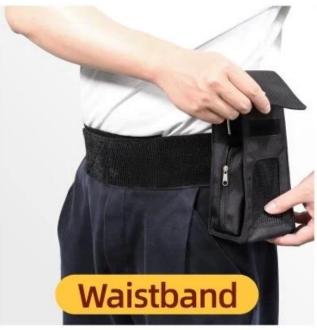

### — MULTIPLE APPLICATIONS -

**Waist supporter** 

Non-slip straps for high boots

**Organization of Sundries** 

The whole strap is elastic except for a small section at the end of the hook

The loop is elastic, and the whole strap can be pasted at will