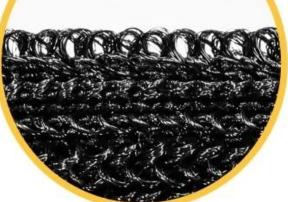

# TIGHTLY WOVEN DURABLE ELASTICITY

No looseness after many stretches

# THICKENED FABRIC SUFFICIENT ELASTICITY

Made of high quality material, sturdy and durable

The strap can be stretched to half its length