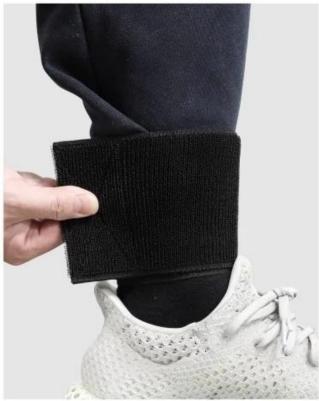

# THE LENGTH OF THE BINDING CAN BE ADJUSTED RESISTANT TO PULLING , NON LINTING

Suitable for adult thighs, arms and calves

With the factory's professional sewing process the product is more durable

### — MULTIPLE APPLICATIONS -

**Waist supporter** 

Non-slip straps for high boots

**Organization of Sundries** 

The whole strap is elastic except for a small section at the end of the hook

The loop is elastic, and the whole strap can be pasted at will