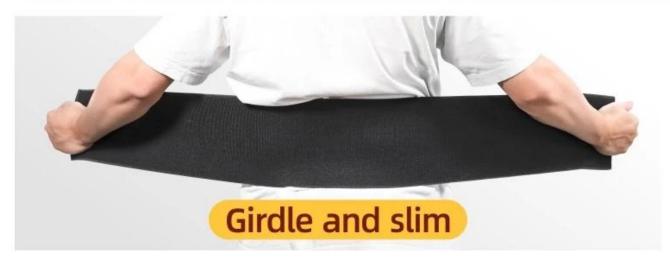

#### **Function:**

The elastic loops are made of high quality materials, Stronger elasticity, more durable. It has a wide range of applications, and can be used with health care, daily home and product processing, such as three-leg Jumping, knee protector and waist protector, bundling and storage, health care, girdle and slim, etc. Besides that, there are more uses for you to discover. As <a href="China elastic hook and loop strap supplier">China elastic hook and loop strap supplier</a>, our vision is that good product quality can bring good experience to customers.

### — MULTIPLE APPLICATIONS -

**Waist supporter** 

Non-slip straps for high boots

**Organization of Sundries** 

The whole strap is elastic except for a small section at the end of the hook

The loop is elastic, and the whole strap can be pasted at will