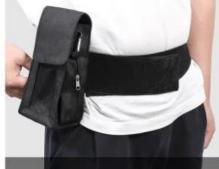

### — MULTIPLE APPLICATIONS -

**Waist supporter** 

Non-slip straps for high boots

**Organization of Sundries** 

The whole strap is elastic except for a small section at the end of the hook

The loop is elastic, and the whole strap can be pasted at will